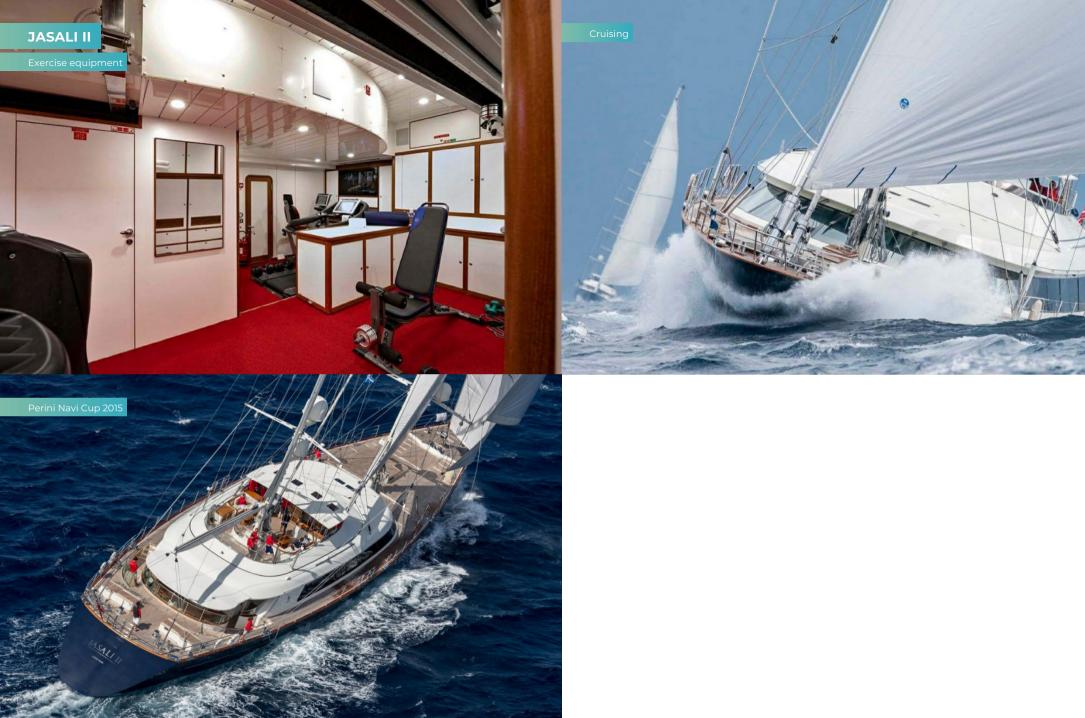

#### **Key features**

| Hydraulic swim platform           |  |
|-----------------------------------|--|
| Exercise equipment                |  |
| Shaded deck dining and deck areas |  |
| Flexible cabin configuration      |  |

## **FITNESS & WELLNESS**