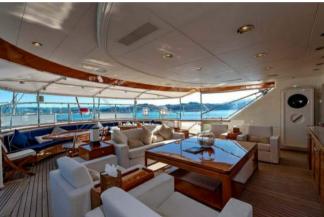

The traditionally styled interior layout accommodates up to 10 guests in 5 cabins. There is a double suite with a sofa, desk and walk-in wardrobe, 2 double cabins and 2 twin cabins - all en suite. There is a separate dining area off the lounge and an incredibly expansive living area in the cockpit. The décor is classical and elegant with varnished wood, cream fabrics and smart accents of nautical navy blue in the soft furnishings.

JASALI II is a safe, very relaxed and family friendly option with plentiful exterior shade. She is also one of very few sailing yachts to have a crew of 10 stay onboard all the year round.