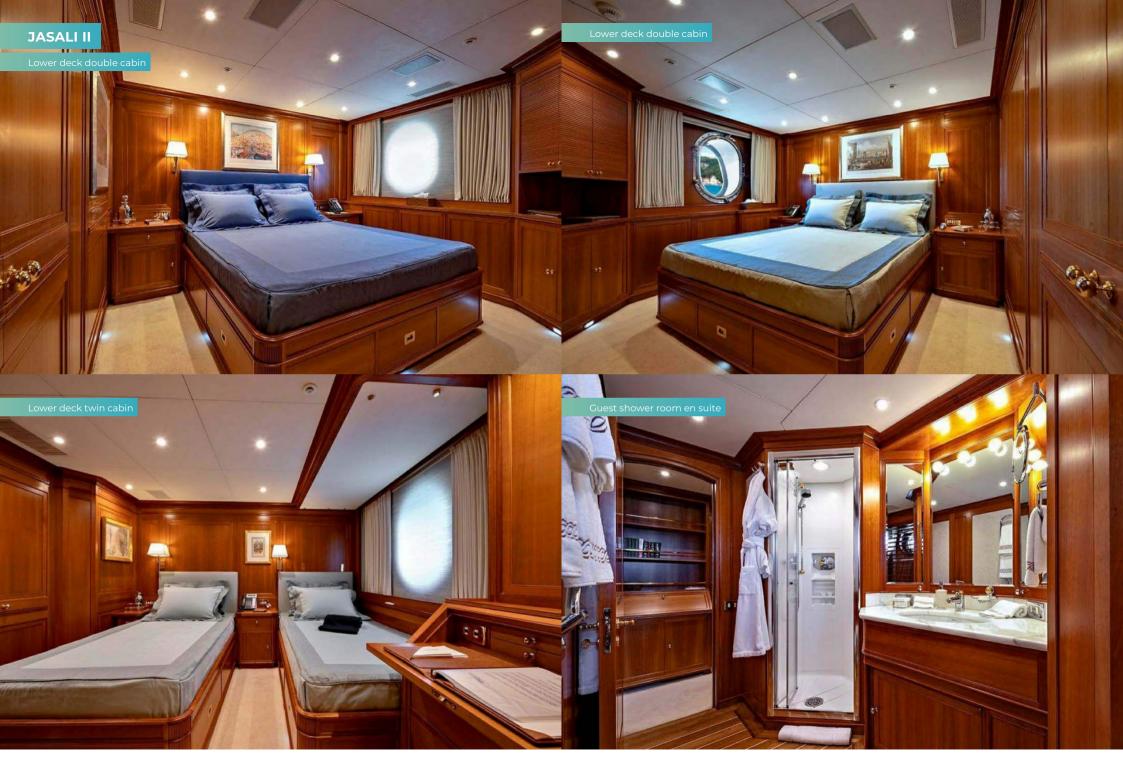

The traditionally styled interior layout accommodates up to 10 guests in 5 cabins. There is a double suite with a sofa, desk and walk-in wardrobe, 2 double cabins and 2 twin cabins - all en suite. There is a separate dining area off the lounge and an incredibly expansive living area in the cockpit. The décor is classical and elegant with varnished wood, cream fabrics and smart accents of nautical navy blue in the soft furnishings.