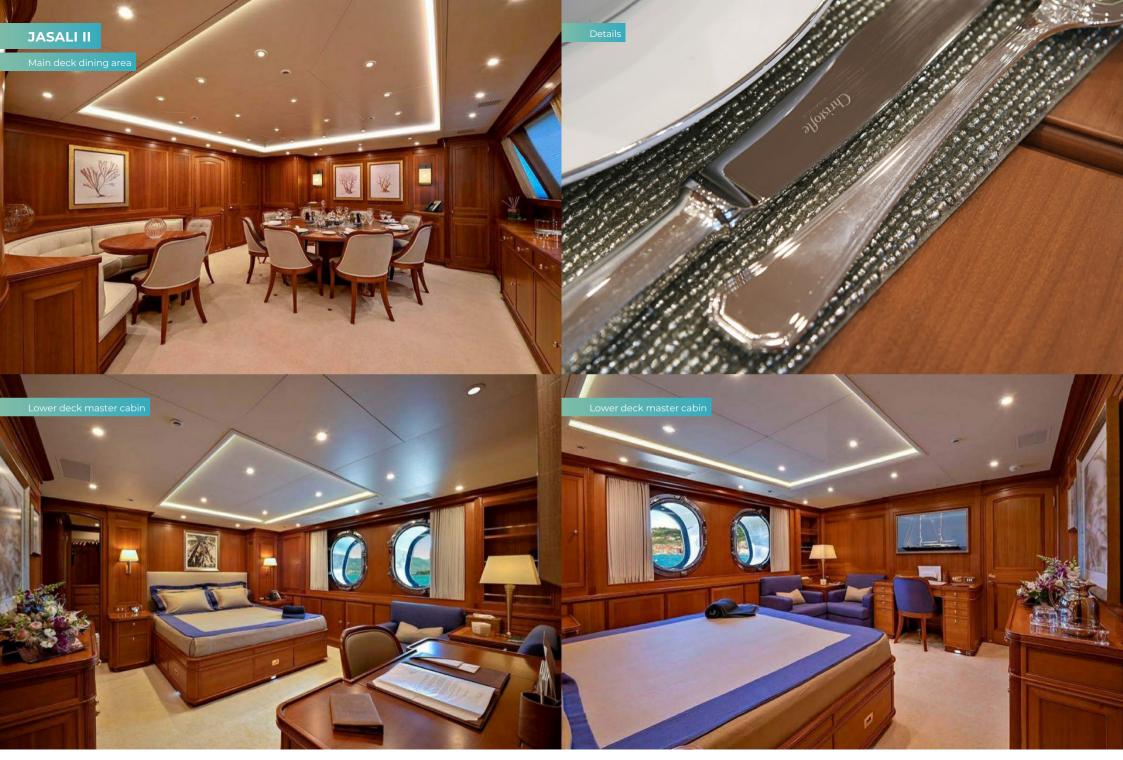

The traditionally styled interior layout accommodates up to 10 guests in 5 cabins. There is a double suite with a sofa, desk and walk-in wardrobe, 2 double cabins and 2 twin cabins - all en suite. There is a separate dining area off the lounge and an incredibly expansive living area in the cockpit. The décor is classical and elegant with varnished wood, cream fabrics and smart accents of nautical navy blue in the soft furnishings.