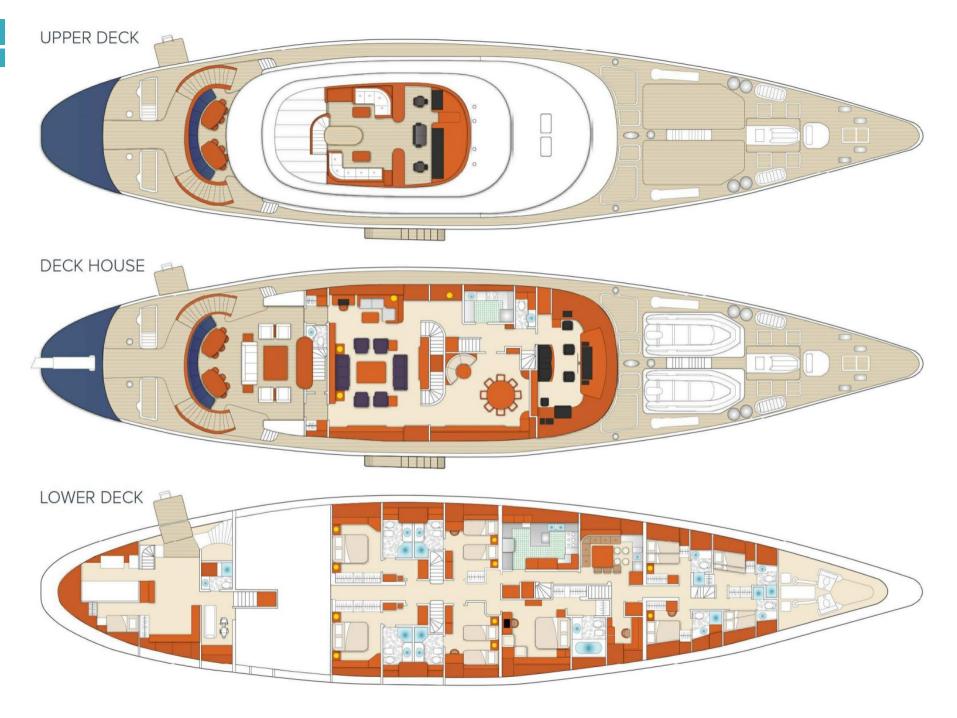

The traditionally styled interior layout accommodates up to 10 guests in 5 cabins. There is a double suite with a sofa, desk and walk-in wardrobe, 2 double cabins and 2 twin cabins - all en suite. There is a separate dining area off the lounge and an incredibly expansive living area in the cockpit. The décor is classical and elegant with varnished wood, cream fabrics and smart accents of nautical navy blue in the soft furnishings.