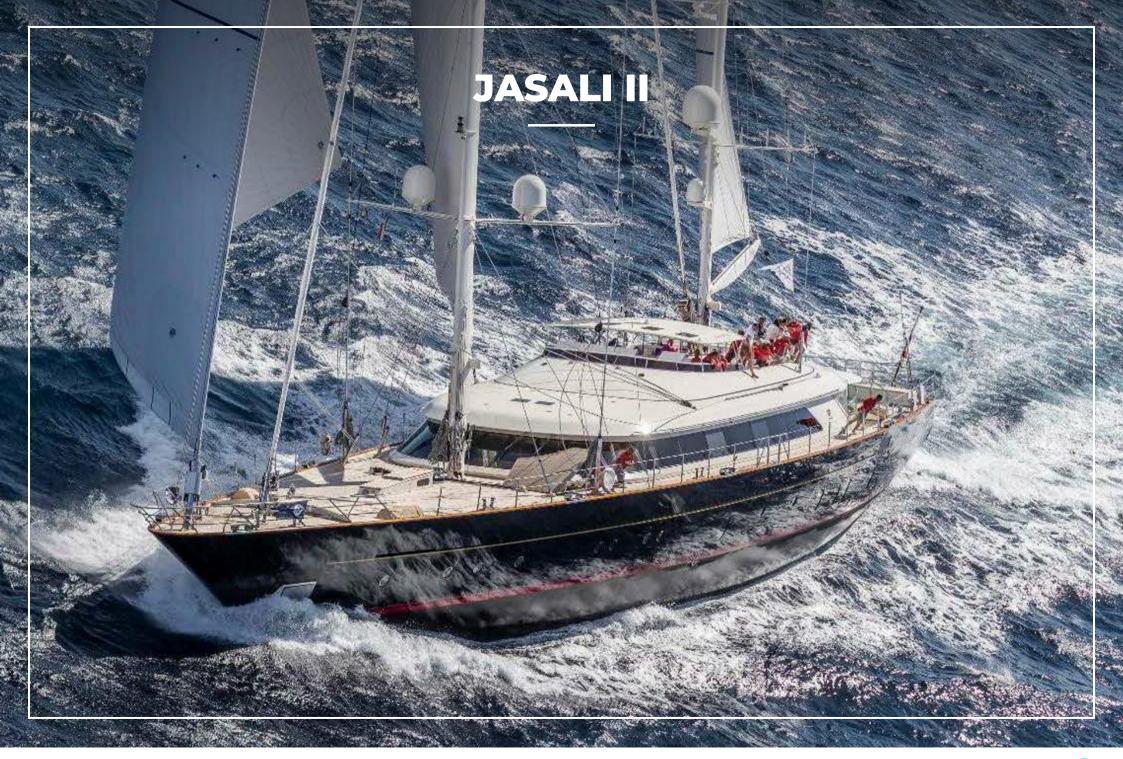

#### **OVERVIEW.**

A performance ketch sailing yacht built by the highly respected Italian yard, Perini Navi, JASALI II has undergone several maintenance and refit periods since her launch in 1998 to keep her updated and looking fresh.

JASALI II is a safe, very relaxed and family friendly option with plentiful exterior shade. She is also one of very few sailing yachts to have a crew of 10 stay onboard all the year round.