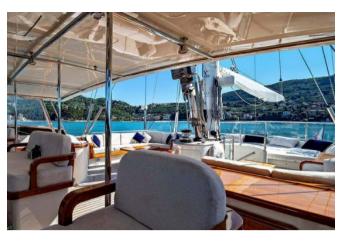

A staircase leads to the lazarette to access the hydraulic swim platform for easy tender boarding and allows guest to make full use of the water toys with direct access to the water. A side boarding ladder is also available.

JASALI II is a safe, very relaxed and family friendly option with plentiful exterior shade. She is also one of very few sailing yachts to have a crew of 10 stay onboard all the year round.