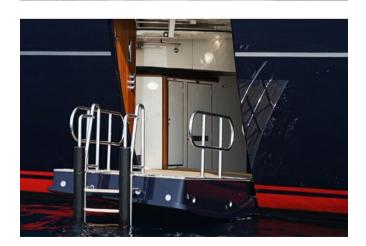

A staircase leads to the lazarette to access the hydraulic swim platform for easy tender boarding and allows guest to make full use of the water toys with direct access to the water. A side boarding ladder is also available.