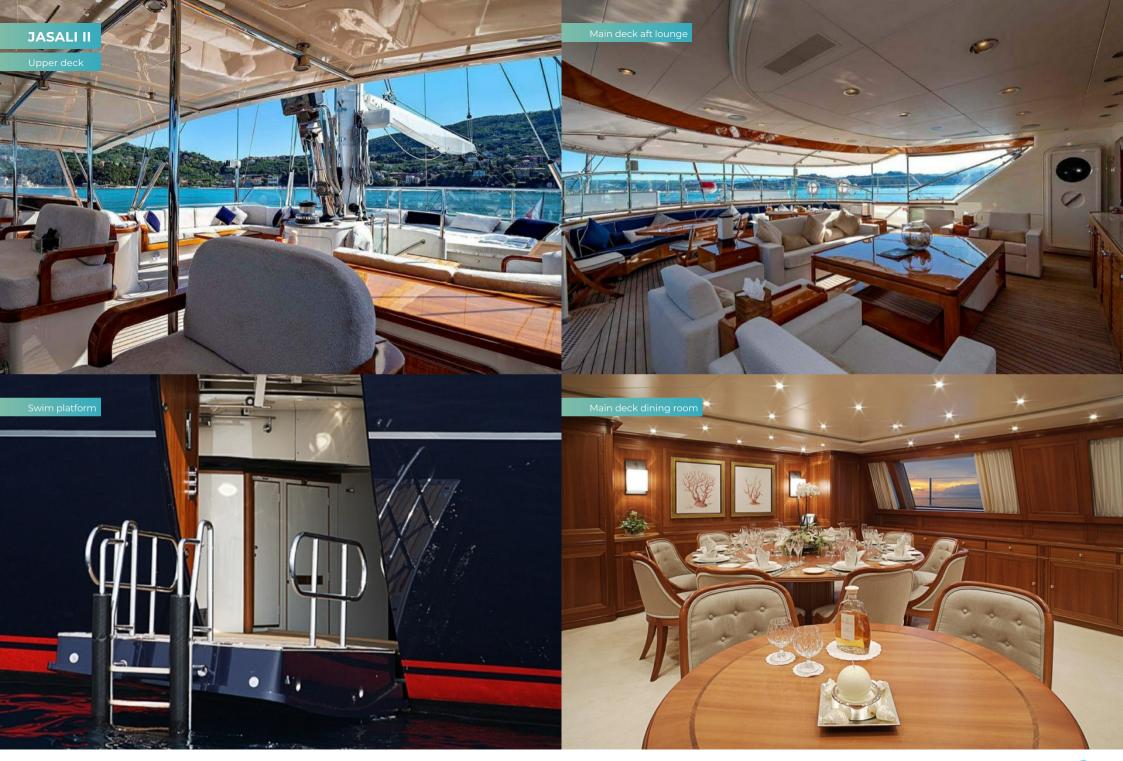

The traditionally styled interior layout accommodates up to 10 guests in 5 cabins. There is a double suite with a sofa, desk and walk-in wardrobe, 2 double cabins and 2 twin cabins - all en suite. There is a separate dining area off the lounge and an incredibly expansive living area in the cockpit. The décor is classical and elegant with varnished wood, cream fabrics and smart accents of nautical navy blue in the soft furnishings.

A staircase leads to the lazarette to access the hydraulic swim platform for easy tender boarding and allows guest to make full use of the water toys with direct access to the water. A side boarding ladder is also available.