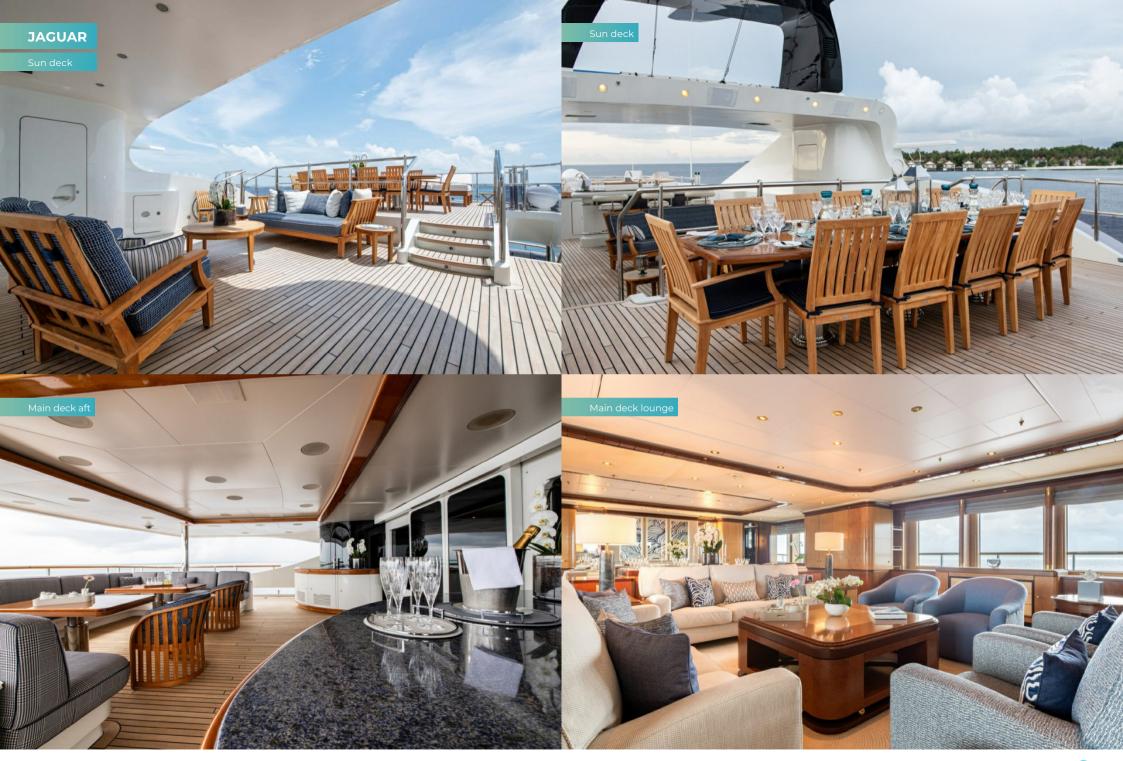

After a busy morning, everyone is ready for a delicious lunch served on the sun deck, with some of the best views on board. Then why not unwind for a couple of hours, taking turns between the large jacuzzi pool and neighbouring expanse of sun pads. Curl up with the children on the sky lounge's sofas to take in the latest animated movie, with warm popcorn and freshly made mocktails prepared by the crew. Or work off your lunch in the master suite's private exercise lounge with a selection of weights and cardio equipment.

Sundowners are served at the bar on the sun deck, alongside a creative selection of canapes, allowing you to take in the spectacular seascape views before you descend to the upper deck aft for an al fresco dinner of stunning modern European cuisine, topped off with a nightcap in the sky lounge, which has the air of a members' club thanks to atmospheric lighting and music.