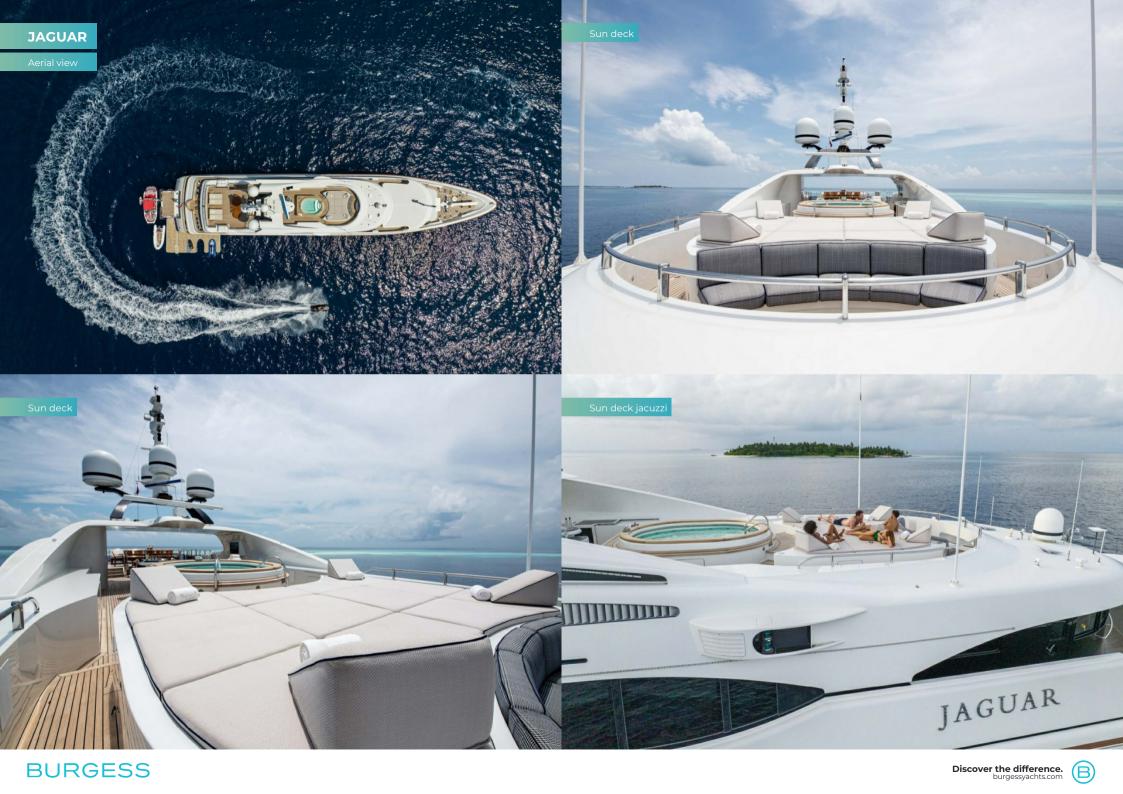

After a busy morning, everyone is ready for a delicious lunch served on the sun deck, with some of the best views on board. Then why not unwind for a couple of hours, taking turns between the large jacuzzi pool and neighbouring expanse of sun pads. Curl up with the children on the sky lounge's sofas to take in the latest animated movie, with warm popcorn and freshly made mocktails prepared by the crew. Or work off your lunch in the master suite's private exercise lounge with a selection of weights and cardio equipment.

Sundowners are served at the bar on the sun deck, alongside a creative selection of canapes, allowing you to take in the spectacular seascape views before you descend to the upper deck aft for an al fresco dinner of stunning modern European cuisine, topped off with a nightcap in the sky lounge, which has the air of a members' club thanks to atmospheric lighting and music.

Outdoor cinema screen

**PADI** Dive instructor on board

Jacuzzi on the sun deck

Zero speed stabilisers to reduce any rolling motion while at anchor

BURGESS

BURGESS