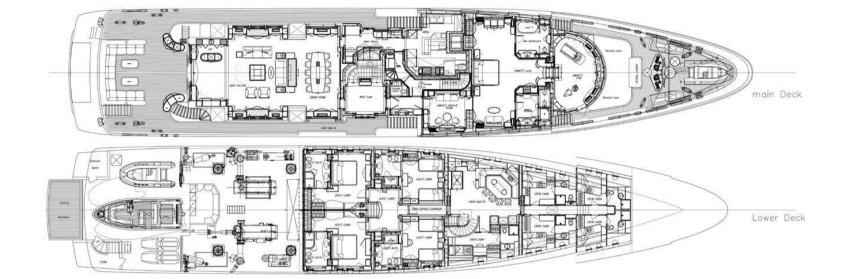

## **SPECIFICATION.**

Length **56m (183.7ft)** 

| 00 | Guests |
|----|--------|
|    | 12     |

× double, 1 × twin, 2 × additional berths)

|        | Built<br>2005 (refitted 2023), Benetti, Italy                 | No. of guest cabins<br>6 (5 × double, 1 × tw |
|--------|---------------------------------------------------------------|----------------------------------------------|
| FA)    | Interior designer<br><b>Zuretti/Benetti</b>                   | Crew 12                                      |
|        | Beam<br><b>10.4m (34.1ft)</b>                                 | View yacht on website                        |
| *<br>* | Draft<br><b>3.6m (11.8ft)</b>                                 | <u>Watch yacht video</u>                     |
|        | Gross tonnage<br><b>894</b>                                   |                                              |
| cfr)   | Cruising speed<br>12.5 knots                                  |                                              |
| cfr)   | Maximum speed<br><b>17 knots</b>                              |                                              |
|        | Fuel consumption at cruising speed <b>300 litres per hour</b> |                                              |
|        | Engines<br><b>2 × 1,824hp Caterpillar</b>                     |                                              |