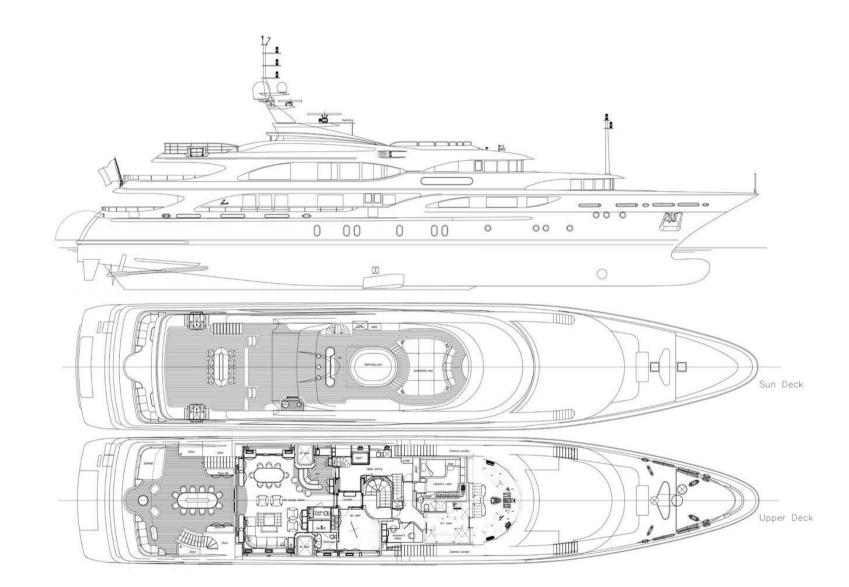

## **SPECIFICATION.**

Length **56m (183.7ft)** 

| 00 | Guests |
|----|--------|
|    | 12     |

× double, 1 × twin, 2 × additional berths)

|        | Built<br>2005 (refitted 2023), Benetti, Italy                 | No. of guest cabins<br>6 (5 × double, 1 × tw |
|--------|---------------------------------------------------------------|----------------------------------------------|
| FA)    | Interior designer<br><b>Zuretti/Benetti</b>                   | Crew 12                                      |
|        | Beam<br><b>10.4m (34.1ft)</b>                                 | View yacht on website                        |
| *<br>* | Draft<br><b>3.6m (11.8ft)</b>                                 | <u>Watch yacht video</u>                     |
|        | Gross tonnage<br><b>894</b>                                   |                                              |
| cfr)   | Cruising speed<br>12.5 knots                                  |                                              |
| cfr)   | Maximum speed<br><b>17 knots</b>                              |                                              |
|        | Fuel consumption at cruising speed <b>300 litres per hour</b> |                                              |
|        | Engines<br><b>2 × 1,824hp Caterpillar</b>                     |                                              |