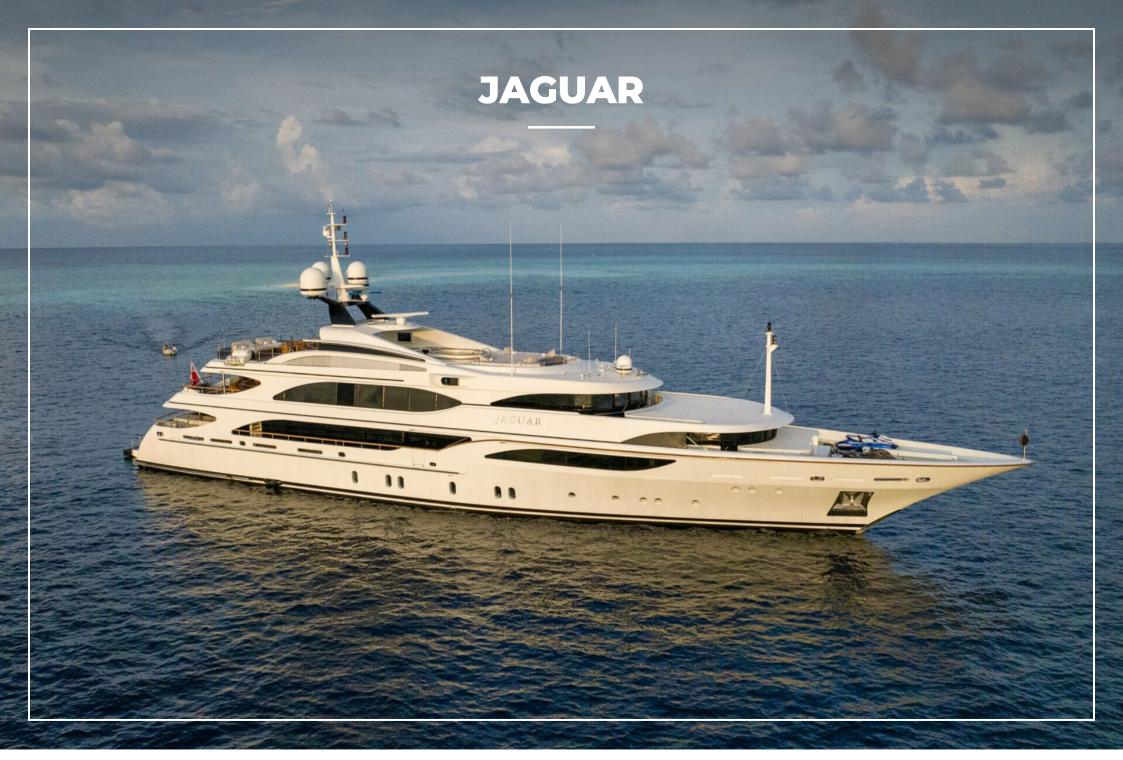

## **OVERVIEW.**

JAGUAR is a pedigree Italian yacht that offers something for everyone. Her versatile exterior decks provide spaces for privacy as well as convivial gatherings, while the numerous bars, lounges and dining areas keep things fresh throughout a charter. The fast, comfortable Intrepid tender allows you to explore further afield, and a wide range of watertoys will keep you coming back for more, day after day.