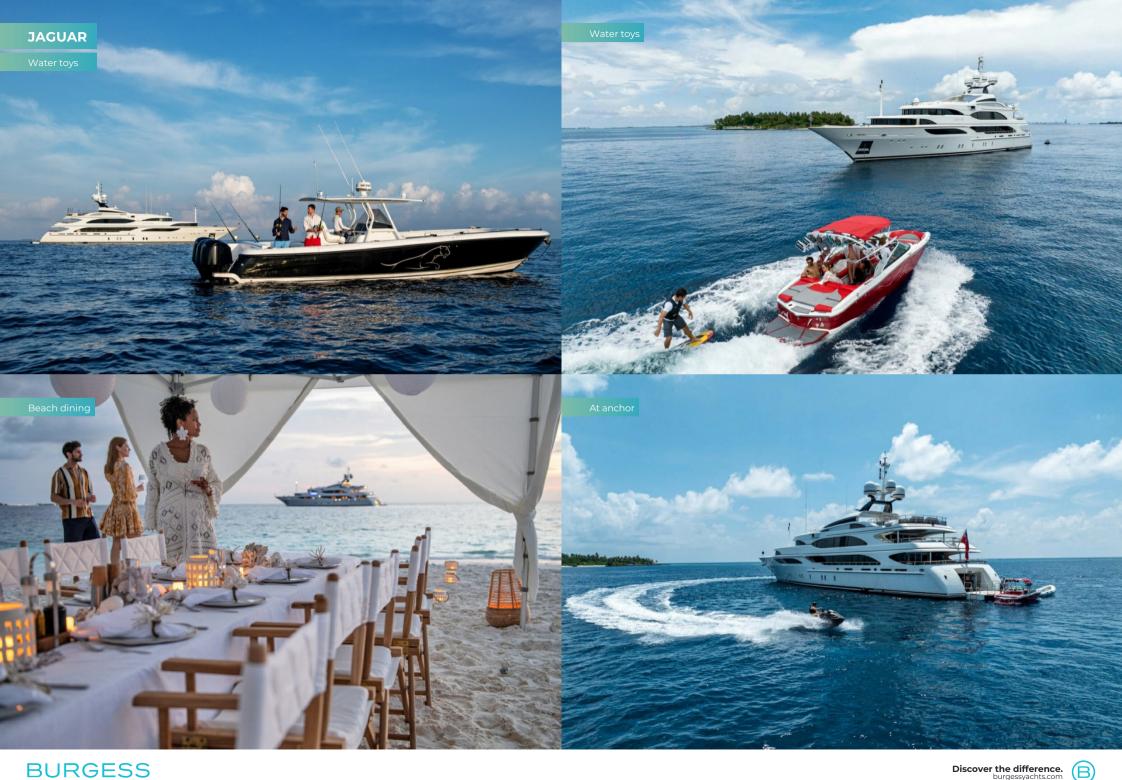

Begin your day with a perfectly made flat white at the bar of the sky lounge while you catch up on the day's news before everyone comes together for breakfast on the nearby upper deck aft. The captain suggests exploring the shoreline on JAGUAR's 37ft Intrepid tender, which has space for everyone in a comfortable setting. After a trip ashore to a local port town or historical attraction, those with a penchant for action join the deck crew to try out the yacht's wide selection of water based activities, including the jetsurf motorised surfboard, jetskis, scuba diving and paddleboards. A specialist watersports tender is ideal for waterskiing, wakeboarding and towable inflatables.

After a busy morning, everyone is ready for a delicious lunch served on the sun deck, with some of the best views on board. Then why not unwind for a couple of hours, taking turns between the large jacuzzi pool and neighbouring expanse of sun pads. Curl up with the children on the sky lounge's sofas to take in the latest animated movie, with warm popcorn and freshly made mocktails prepared by the crew. Or work off your lunch in the master suite's private exercise lounge with a selection of weights and cardio equipment.

Sundowners are served at the bar on the sun deck, alongside a creative selection of canapes, allowing you to take in the spectacular seascape views before you descend to the upper deck aft for an al fresco dinner of stunning modern European cuisine, topped off with a nightcap in the sky lounge, which has the air of a members' club thanks to atmospheric lighting and music.

# **TENDERS & TOYS**

BURGESS