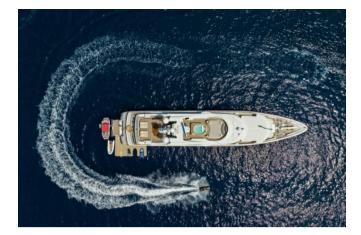

Begin your day with a perfectly made flat white at the bar of the sky lounge while you catch up on the day's news before everyone comes together for breakfast on the nearby upper deck aft. The captain suggests exploring the shoreline on JAGUAR's 37ft Intrepid tender, which has space for everyone in a comfortable setting. After a trip ashore to a local port town or historical attraction, those with a penchant for action join the deck crew to try out the yacht's wide selection of water based activities, including the jetsurf motorised surfboard, jetskis, scuba diving and paddleboards. A specialist watersports tender is ideal for waterskiing, wakeboarding and towable inflatables.