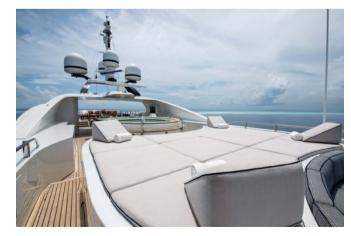

After a busy morning, everyone is ready for a delicious lunch served on the sun deck, with some of the best views on board. Then why not unwind for a couple of hours, taking turns between the large jacuzzi pool and neighbouring expanse of sun pads. Curl up with the children on the sky lounge's sofas to take in the latest animated movie, with warm popcorn and freshly made mocktails prepared by the crew. Or work off your lunch in the master suite's private exercise lounge with a selection of weights and cardio equipment.

Sundowners are served at the bar on the sun deck, alongside a creative selection of canapes, allowing you to take in the spectacular seascape views before you descend to the upper deck aft for an al fresco dinner of stunning modern European cuisine, topped off with a nightcap in the sky lounge, which has the air of a members' club thanks to atmospheric lighting and music.