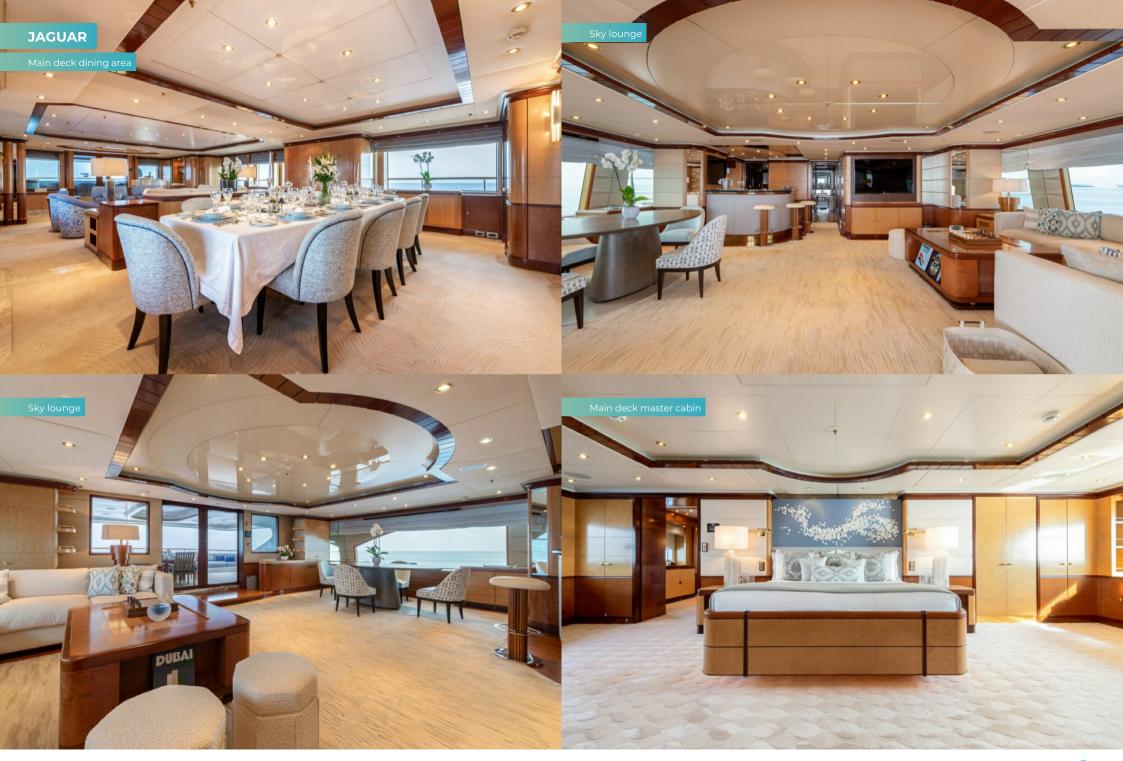

Begin your day with a perfectly made flat white at the bar of the sky lounge while you catch up on the day's news before everyone comes together for breakfast on the nearby upper deck aft. The captain suggests exploring the shoreline on JAGUAR's 37ft Intrepid tender, which has space for everyone in a comfortable setting. After a trip ashore to a local port town or historical attraction, those with a penchant for action join the deck crew to try out the yacht's wide selection of water based activities, including the jetsurf motorised surfboard, jetskis, scuba diving and paddleboards. A specialist watersports tender is ideal for waterskiing, wakeboarding and towable inflatables.

After a busy morning, everyone is ready for a delicious lunch served on the sun deck, with some of the best views on board. Then why not unwind for a couple of hours, taking turns between the large jacuzzi pool and neighbouring expanse of sun pads. Curl up with the children on the sky lounge's sofas to take in the latest animated movie, with warm popcorn and freshly made mocktails prepared by the crew. Or work off your lunch in the master suite's private exercise lounge with a selection of weights and cardio equipment.

JAGUAR's understated François Zuretti decor is the epitome of modern elegance, with warm tones creating a homely setting. She sleeps up to 12 guests in six bright and spacious cabins, including a split level master suite and upper deck VIP suite, two double cabins and two twin cabins. The master suite has its own TV lounge and gym area, while there are stabilisers to be used at anchor as well as underway, providing uninterrupted comfort.