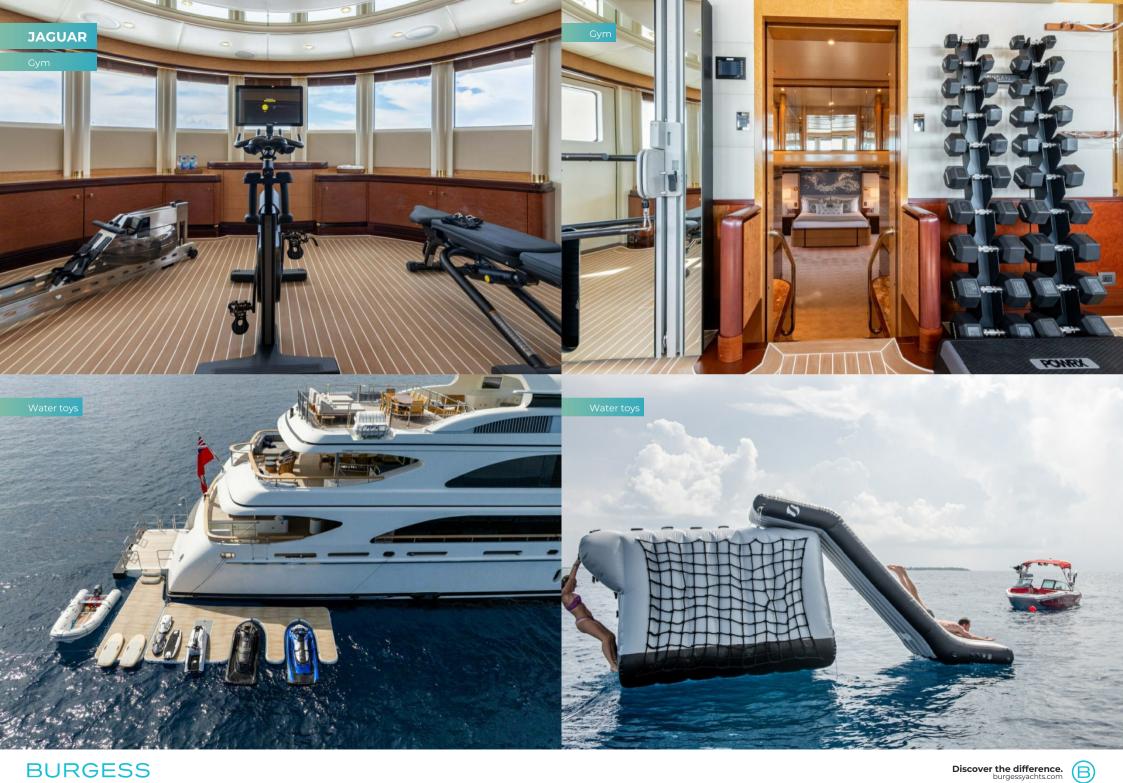

After a busy morning, everyone is ready for a delicious lunch served on the sun deck, with some of the best views on board. Then why not unwind for a couple of hours, taking turns between the large jacuzzi pool and neighbouring expanse of sun pads. Curl up with the children on the sky lounge's sofas to take in the latest animated movie, with warm popcorn and freshly made mocktails prepared by the crew. Or work off your lunch in the master suite's private exercise lounge with a selection of weights and cardio equipment.

JAGUAR's understated François Zuretti decor is the epitome of modern elegance, with warm tones creating a homely setting. She sleeps up to 12 guests in six bright and spacious cabins, including a split level master suite and upper deck VIP suite, two double cabins and two twin cabins. The master suite has its own TV lounge and gym area, while there are stabilisers to be used at anchor as well as underway, providing uninterrupted comfort.

# **TENDERS & TOYS**

BURGESS

# **FITNESS & WELLNESS**

**B** Multi gym

Rowing machine

Upright stationary bike

Yoga mats

Massage room

3