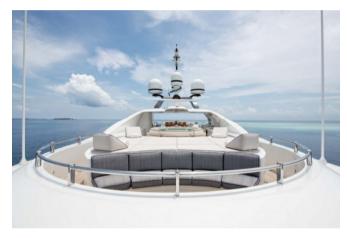

After a busy morning, everyone is ready for a delicious lunch served on the sun deck, with some of the best views on board. Then why not unwind for a couple of hours, taking turns between the large jacuzzi pool and neighbouring expanse of sun pads. Curl up with the children on the sky lounge's sofas to take in the latest animated movie, with warm popcorn and freshly made mocktails prepared by the crew. Or work off your lunch in the master suite's private exercise lounge with a selection of weights and cardio equipment.

Sundowners are served at the bar on the sun deck, alongside a creative selection of canapes, allowing you to take in the spectacular seascape views before you descend to the upper deck aft for an al fresco dinner of stunning modern European cuisine, topped off with a nightcap in the sky lounge, which has the air of a members' club thanks to atmospheric lighting and music.