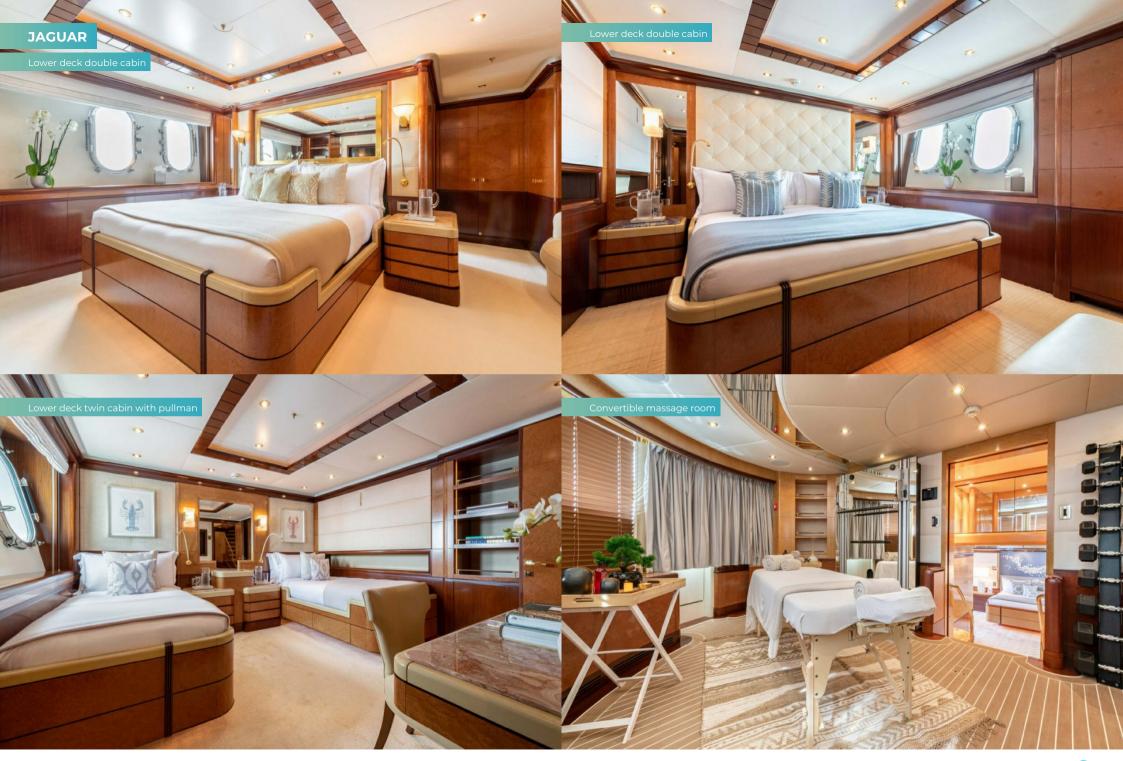

JAGUAR's understated François Zuretti decor is the epitome of modern elegance, with warm tones creating a homely setting. She sleeps up to 12 guests in six bright and spacious cabins, including a split level master suite and upper deck VIP suite, two double cabins and two twin cabins. The master suite has its own TV lounge and gym area, while there are stabilisers to be used at anchor as well as underway, providing uninterrupted comfort.

#### **Recently refitted**

A fully equipped gym that can be set up as a massage room

Split level master cabin with private access to the foredeck

Flexible cabin configurations

12.4m Intrepid chase tender

A good choice of exterior and interior dining areas