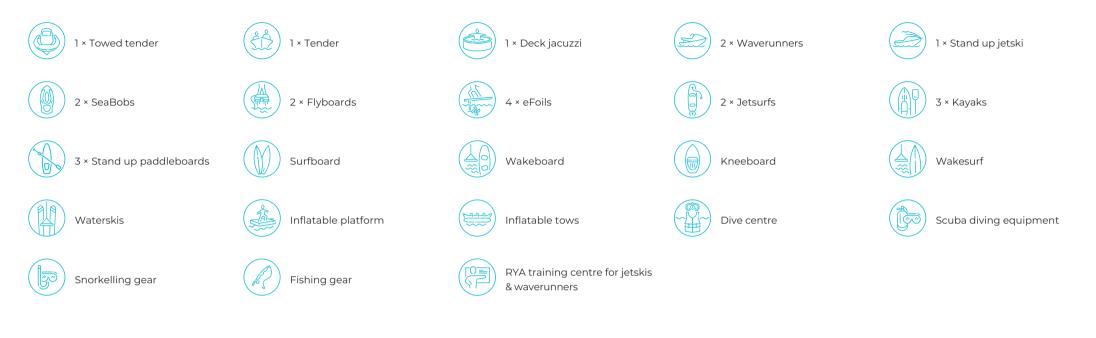

|
| *<br>* | Draft<br><b>3.6m (11.8ft)</b>                                 | <u>Watch yacht video</u>                     |
|        | Gross tonnage<br><b>894</b>                                   |                                              |
| cfr)   | Cruising speed<br>12.5 knots                                  |                                              |
| cfr)   | Maximum speed<br><b>17 knots</b>                              |                                              |
|        | Fuel consumption at cruising speed <b>300 litres per hour</b> |                                              |
|        | Engines<br><b>2 × 1,824hp Caterpillar</b>                     |                                              |







### BURGESS

B

# **TENDERS & TOYS**



BURGESS

# **FITNESS & WELLNESS**



**B** Multi gym



Rowing machine



Upright stationary bike

Yoga mats



Massage room

3

# **COMMUNICATION & ENTERTAINMENT**

Wi-Fi internet access

Starlink



Satellite television

Outdo

Outdoor cinema

() Speaker systems

Streaming services









### BURGESS

London Monaco Dubai

Phuket

Hong Kong Tokyo

**New York** 

Sydney

Singapore

Mumbai

**Beverly Hills** 

Palma Athens

Shanghai Rio de Janeiro

Aspen

Miami



B