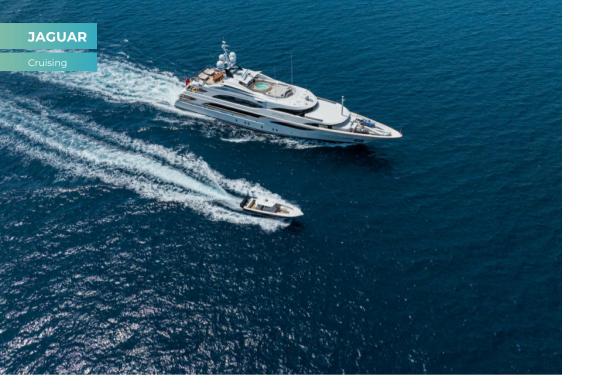

Begin your day with a perfectly made flat white at the bar of the sky lounge while you catch up on the day's news before everyone comes together for breakfast on the nearby upper deck aft. The captain suggests exploring the shoreline on JAGUAR's 37ft Intrepid tender, which has space for everyone in a comfortable setting. After a trip ashore to a local port town or historical attraction, those with a penchant for action join the deck crew to try out the yacht's wide selection of water based activities, including the jetsurf motorised surfboard, jetskis, scuba diving and paddleboards. A specialist watersports tender is ideal for waterskiing, wakeboarding and towable inflatables.