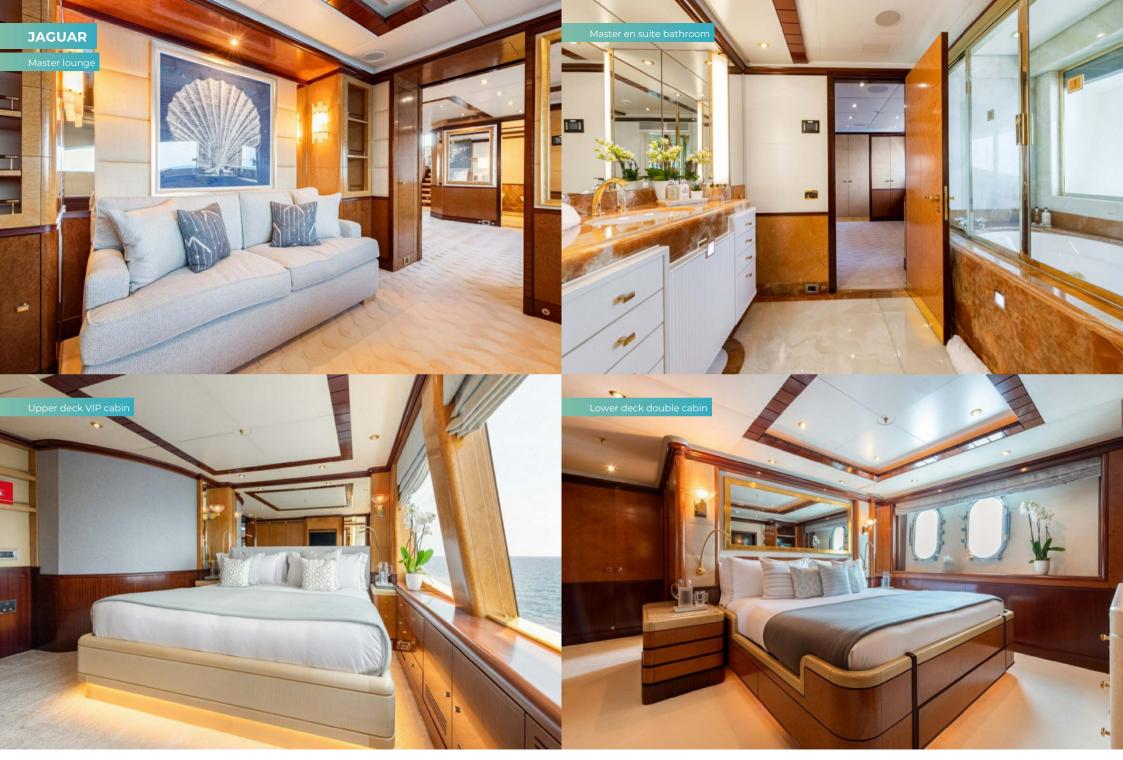

JAGUAR's understated François Zuretti decor is the epitome of modern elegance, with warm tones creating a homely setting. She sleeps up to 12 guests in six bright and spacious cabins, including a split level master suite and upper deck VIP suite, two double cabins and two twin cabins. The master suite has its own TV lounge and gym area, while there are stabilisers to be used at anchor as well as underway, providing uninterrupted comfort.