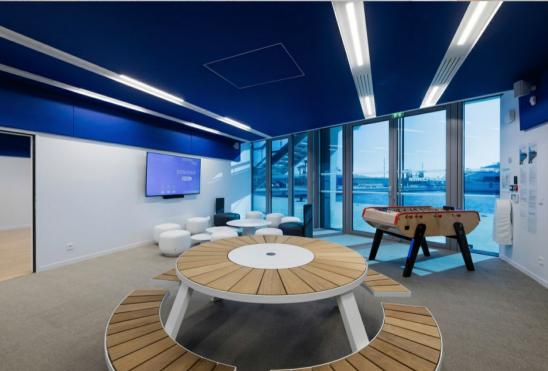

The Yacht Club office is open 24/7/365, there is a 24-hour dedicated concierge service and the full suite of superyacht services from bunkering and blackwater pump-out to recycling centres and laundry. Onsite facilities include a bar, meeting rooms, coffee lounge and roof terrace in the yacht club, and electric carts and bikes are available to get you around the marina and into Antibes. For the crew there is a lounge, gym and workout studio. You also have the hotels, boutiques and cultural experiences of the Côte d'Azur on your doorstep.