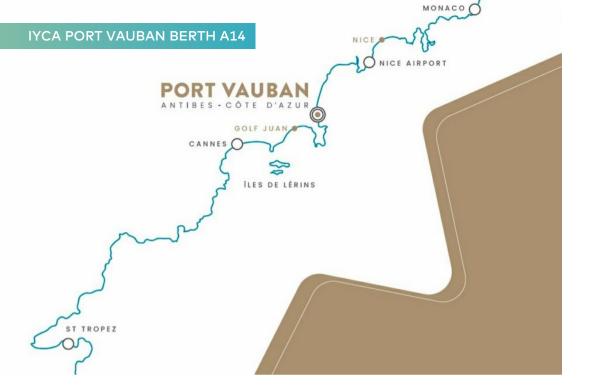

#### IYCA PORT VAUBAN BERTH A14

The International Yacht Club d'Antibes in Port Vauban lies at the very centre of the Côte d'Azur, less than 10km from Cannes to the southwest and Nice, with its international airport, to the northeast. The Côte d'Azur, in turn, lies at the heart of the Mediterranean yachting scene, both physically and spiritually. These are without question the most exclusive, sought after and prestigious berths in the world.