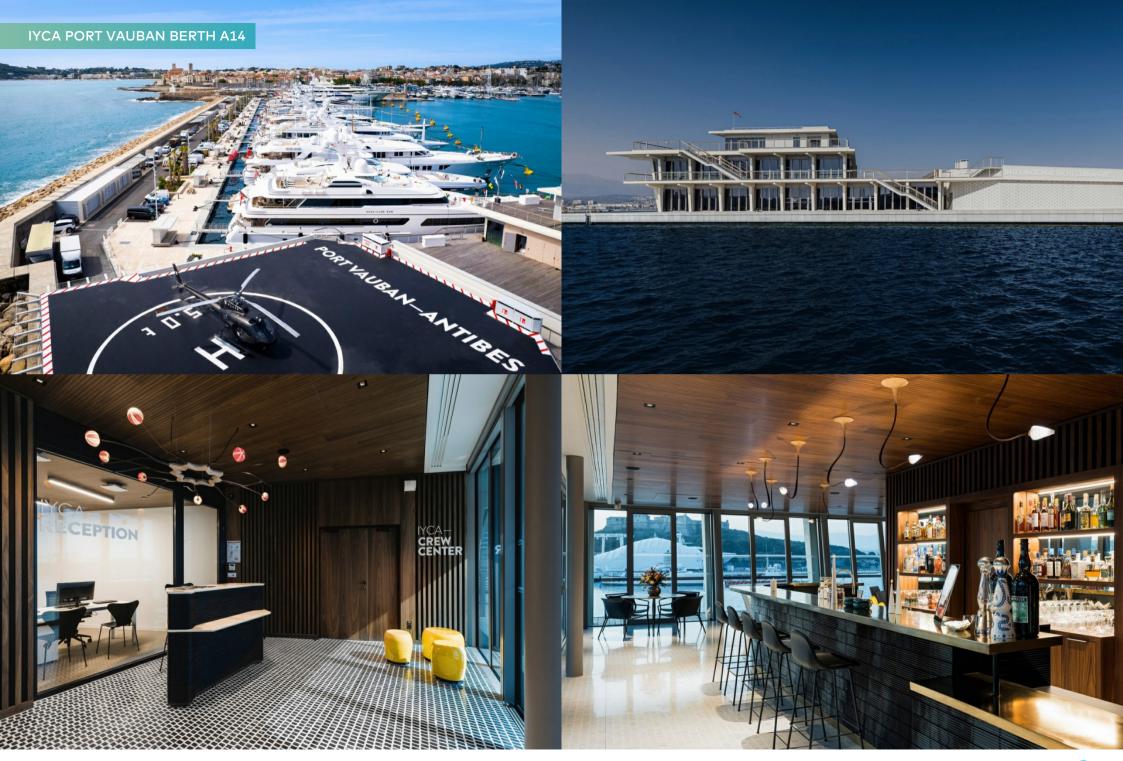

#### IYCA PORT VAUBAN BERTH A14

## **OVERVIEW.**

We are delighted to present a selection of some of the most exclusive and prime berths for sale at the International Yacht Club d'Antibes in Port Vauban with leases for up to 20-years. There are options for shorter leases too (please enquire). The berths are between 70m-110m (230ft-360ft) in length and purchase of a lease means you are guaranteed use of the berth for the duration of the lease and access to a host of world-class superyacht facilities.

The International Yacht Club d'Antibes in Port Vauban lies at the very centre of the Côte d'Azur, less than 10km from Cannes to the southwest and Nice, with its international airport, to the northeast. The Côte d'Azur, in turn, lies at the heart of the Mediterranean yachting scene, both physically and spiritually. These are without question the most exclusive, sought after and prestigious berths in the world.

The Yacht Club office is open 24/7/365, there is a 24-hour dedicated concierge service and the full suite of superyacht services from bunkering and blackwater pump-out to recycling centres and laundry. Onsite facilities include a bar, meeting rooms, coffee lounge and roof terrace in the yacht club, and electric carts and bikes are available to get you around the marina and into Antibes. For the crew there is a lounge, gym and workout studio. You also have the hotels, boutiques and cultural experiences of the Côte d'Azur on your doorstep.

Transport links are exceptional, with a helipad on site for easy connections from/to Nice airport (and further afield), and coach and train stations in the town for crew access. In terms of maintenance, spares and repairs, you have all the superyacht infrastructure for which Antibes is renowned.

### **Key features**

Most sought-after marina worldwide

Prime location on the French Riviera

Possibility for longer leases (15 years, 20 years)

5 parking spaces included

Brand new impressive yacht club with crew center (including gym, lounge, bar etc.)

Fully certified helicopter landing facilities

Conciergerie and technical staff service 24 hours a day

Fully secured facility