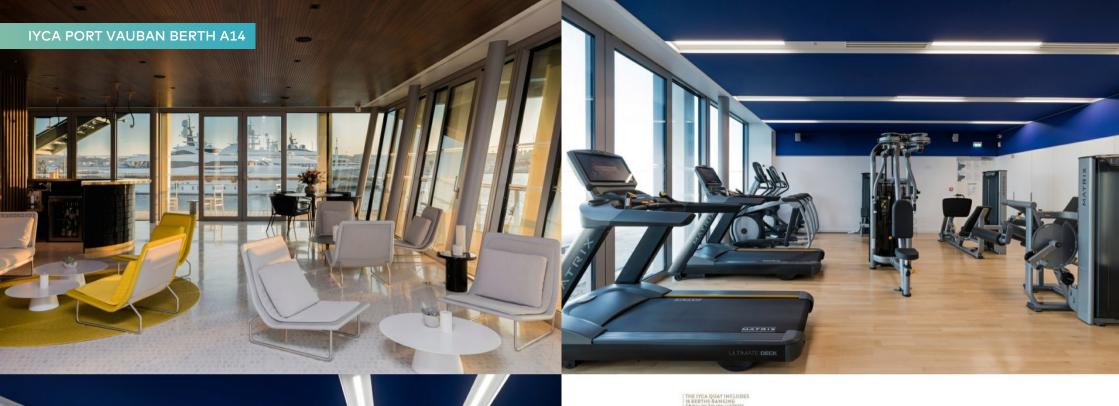

#### IYCA PORT VAUBAN BERTH A14

The Yacht Club office is open 24/7/365, there is a 24-hour dedicated concierge service and the full suite of superyacht services from bunkering and blackwater pump-out to recycling centres and laundry. Onsite facilities include a bar, meeting rooms, coffee lounge and roof terrace in the yacht club, and electric carts and bikes are available to get you around the marina and into Antibes. For the crew there is a lounge, gym and workout studio. You also have the hotels, boutiques and cultural experiences of the Côte d'Azur on your doorstep.

### **Key features**

Most sought-after marina worldwide

Prime location on the French Riviera

Possibility for longer leases (15 years, 20 years)

5 parking spaces included

Brand new impressive yacht club with crew center (including gym, lounge, bar etc.)