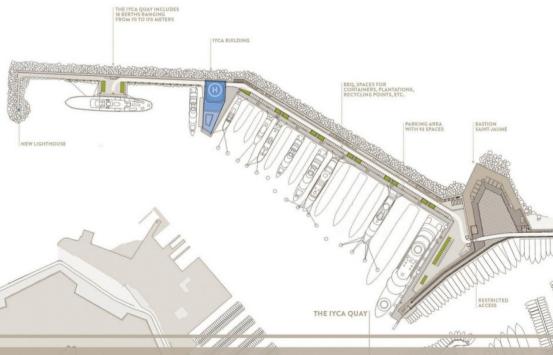

#### IYCA PORT VAUBAN BERTH A14

# SPECIFICATION.

Maximum length 100m (328ft)

Maximum beam 16m (52.5ft)

Berth number A14

Port name and location
IYCA Port Vauban, Antibes, France

Parking spaces 5

View berth on website