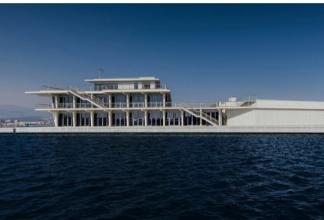

## **OVERVIEW.**

We are delighted to present a selection of some of the most exclusive and prime berths for sale at the International Yacht Club d'Antibes in Port Vauban with leases for up to 20-years. There are options for shorter leases too (please enquire). The berths are between 70m-110m (230ft-360ft) in length and purchase of a lease means you are guaranteed use of the berth for the duration of the lease and access to a host of world-class superyacht facilities.

The International Yacht Club d'Antibes in Port Vauban lies at the very centre of the Côte d'Azur, less than 10km from Cannes to the southwest and Nice, with its international airport, to the northeast. The Côte d'Azur, in turn, lies at the heart of the Mediterranean yachting scene, both physically and spiritually. These are without question the most exclusive, sought after and prestigious berths in the world.

The Yacht Club office is open 24/7/365, there is a 24-hour dedicated concierge service and the full suite of superyacht services from bunkering and blackwater pump-out to recycling centres and laundry. Onsite facilities include a bar, meeting rooms, coffee lounge and roof terrace in the yacht club, and electric carts and bikes are available to get you around the marina and into Antibes. For the crew there is a lounge, gym and workout studio. You also have the hotels, boutiques and cultural experiences of the Côte d'Azur on your doorstep.