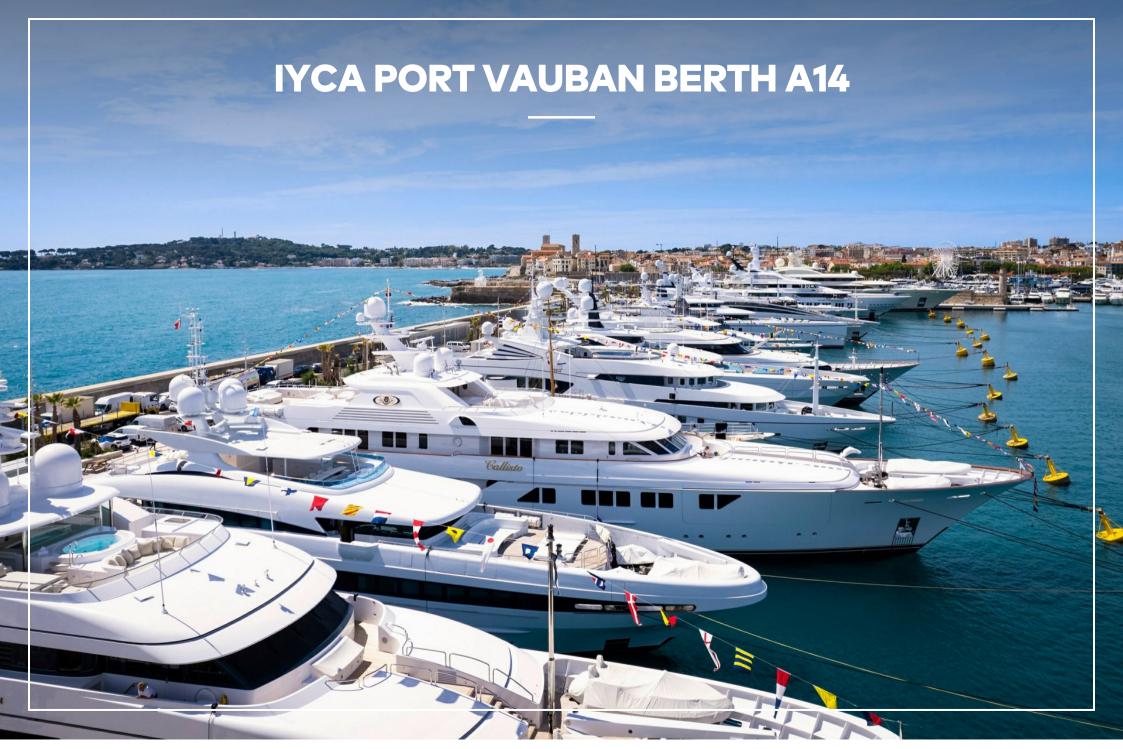

#### IYCA PORT VAUBAN BERTH A14

## **OVERVIEW.**

We are delighted to present a selection of some of the most exclusive and prime berths for sale at the International Yacht Club d'Antibes in Port Vauban with leases for up to 20-years. There are options for shorter leases too (please enquire). The berths are between 70m-110m (230ft-360ft) in length and purchase of a lease means you are guaranteed use of the berth for the duration of the lease and access to a host of world-class superyacht facilities.

The International Yacht Club d'Antibes in Port Vauban lies at the very centre of the Côte d'Azur, less than 10km from Cannes to the southwest and Nice, with its international airport, to the northeast. The Côte d'Azur, in turn, lies at the heart of the Mediterranean yachting scene, both physically and spiritually. These are without question the most exclusive, sought after and prestigious berths in the world.