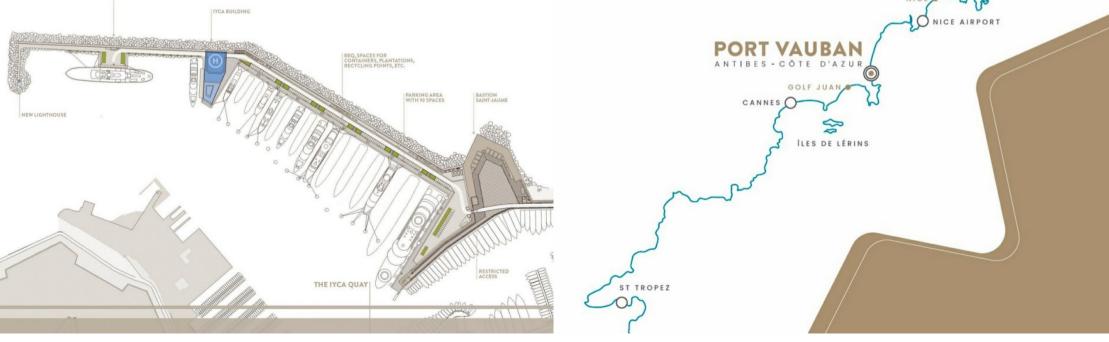

# **SPECIFICATION.**

Asking price EUR 13,000,000 Lease duration 10 years Maximum length 110m (360.8ft) Maximum beam 17m (55.8ft) Berth number A13

Port name and location IYCA Port Vauban, Antibes, France

The International Yacht Club d'Antibes in Port Vauban lies at the very centre of the Côte d'Azur, less than 10km from Cannes to the southwest and Nice, with its international airport, to the northeast. The Côte d'Azur, in turn, lies at the heart of the Mediterranean yachting scene, both physically and spiritually. These are without question the most exclusive, sought after and prestigious berths in the world.

Transport links are exceptional, with a helipad on site for easy connections from/to Nice airport (and further afield), and coach and train stations in the town for crew access. In terms of maintenance, spares and repairs, you have all the superyacht infrastructure for which Antibes is renowned.