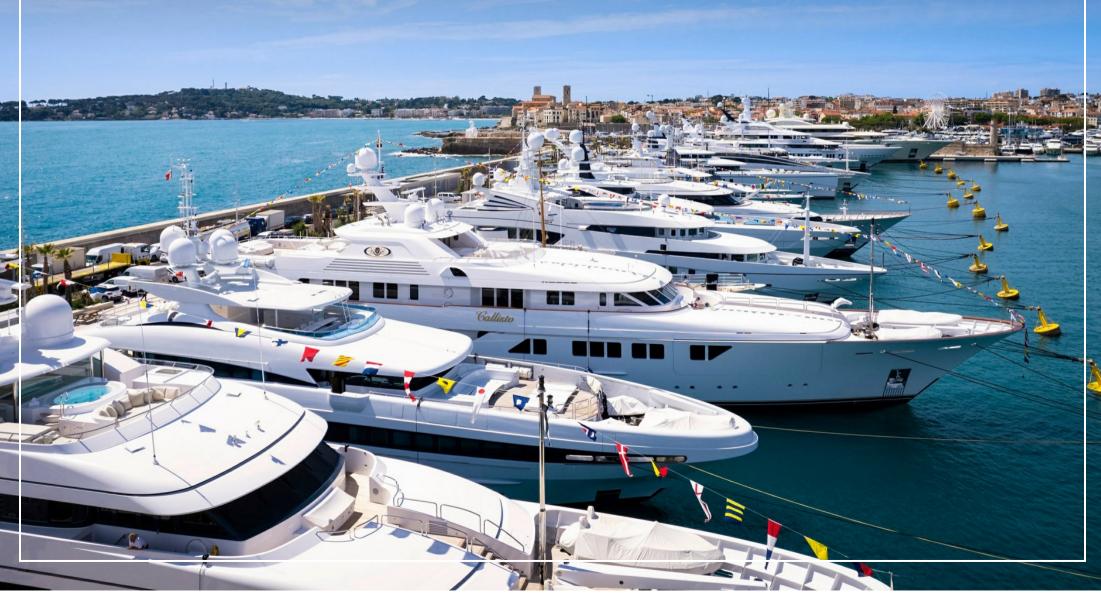

# **OVERVIEW.**

We are delighted to present a selection of some of the most exclusive and prime berths for sale at the International Yacht Club d'Antibes in Port Vauban with leases for up to 20-years. There are options for shorter leases too (please enquire). The berths are between 70m-110m (230ft-360ft) in length and purchase of a lease means you are guaranteed use of the berth for the duration of the lease and access to a host of world-class superyacht facilities.

The International Yacht Club d'Antibes in Port Vauban lies at the very centre of the Côte d'Azur, less than 10km from Cannes to the southwest and Nice, with its international airport, to the northeast. The Côte d'Azur, in turn, lies at the heart of the Mediterranean yachting scene, both physically and spiritually. These are without question the most exclusive, sought after and prestigious berths in the world.