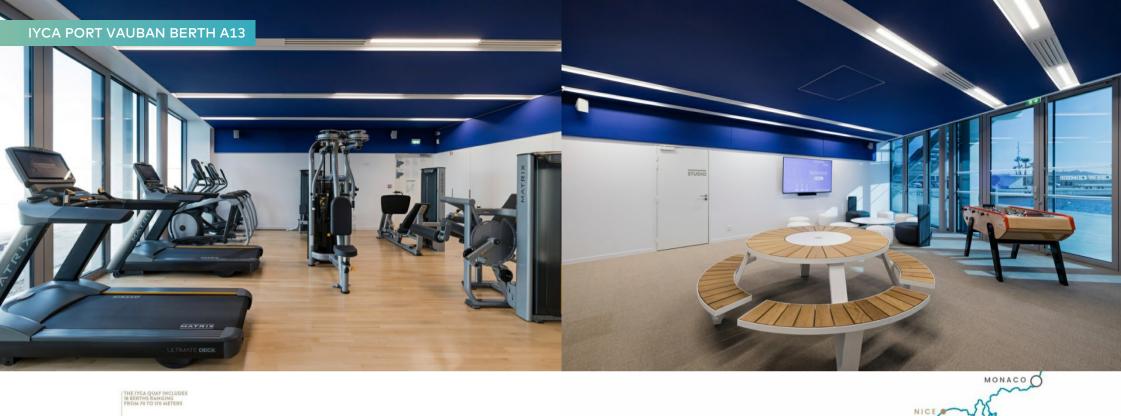

The Yacht Club office is open 24/7/365, there is a 24-hour dedicated concierge service and the full suite of superyacht services from bunkering and blackwater pump-out to recycling centres and laundry. Onsite facilities include a bar, meeting rooms, coffee lounge and roof terrace in the yacht club, and electric carts and bikes are available to get you around the marina and into Antibes. For the crew there is a lounge, gym and workout studio. You also have the hotels, boutiques and cultural experiences of the Côte d'Azur on your doorstep.

## **Key features**

Most sought-after marina worldwide

Prime location on the French Riviera

Possibility for longer leases (15 years, 20 years)

6 parking spaces included

Brand new impressive yacht club with crew center (including gym, lounge, bar etc.)

Fully certified helicopter landing facilities

Conciergerie and technical staff service 24 hours a day

Fully secured facility