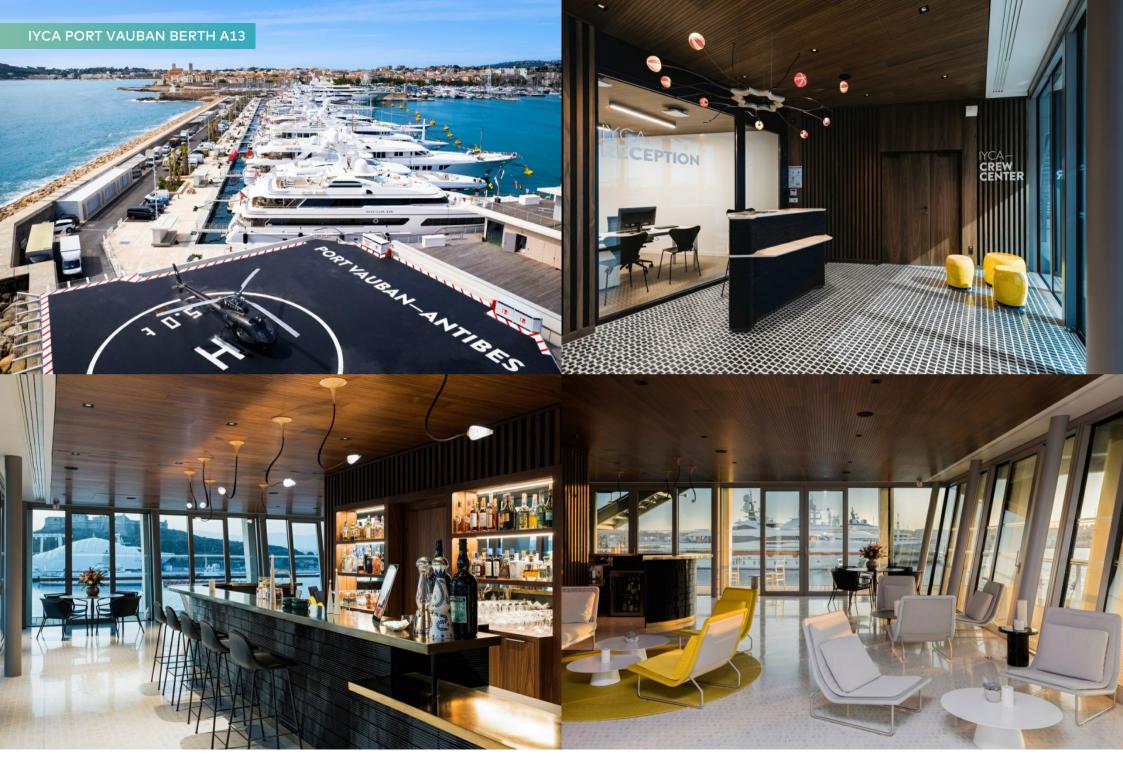

# **OVERVIEW.**

We are delighted to present a selection of some of the most exclusive and prime berths for sale at the International Yacht Club d'Antibes in Port Vauban with leases for up to 20-years. There are options for shorter leases too (please enquire). The berths are between 70m-110m (230ft-360ft) in length and purchase of a lease means you are guaranteed use of the berth for the duration of the lease and access to a host of world-class superyacht facilities.

The International Yacht Club d'Antibes in Port Vauban lies at the very centre of the Côte d'Azur, less than 10km from Cannes to the southwest and Nice, with its international airport, to the northeast. The Côte d'Azur, in turn, lies at the heart of the Mediterranean yachting scene, both physically and spiritually. These are without question the most exclusive, sought after and prestigious berths in the world.

The Yacht Club office is open 24/7/365, there is a 24-hour dedicated concierge service and the full suite of superyacht services from bunkering and blackwater pump-out to recycling centres and laundry. Onsite facilities include a bar, meeting rooms, coffee lounge and roof terrace in the yacht club, and electric carts and bikes are available to get you around the marina and into Antibes. For the crew there is a lounge, gym and workout studio. You also have the hotels, boutiques and cultural experiences of the Côte d'Azur on your doorstep.

Transport links are exceptional, with a helipad on site for easy connections from/to Nice airport (and further afield), and coach and train stations in the town for crew access. In terms of maintenance, spares and repairs, you have all the superyacht infrastructure for which Antibes is renowned.