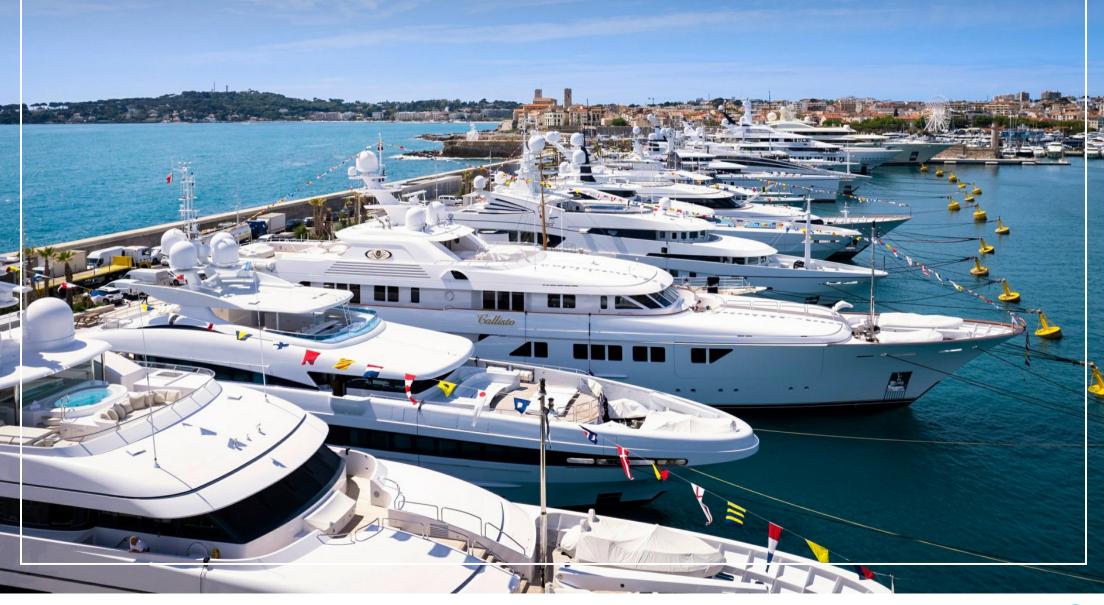

### **OVERVIEW.**

We are delighted to present a selection of some of the most exclusive and prime berths for sale at the International Yacht Club d'Antibes in Port Vauban with leases for up to 20-years. There are options for shorter leases too (please enquire). The berths are between 70m-120m (230ft-395ft) in length and purchase of a lease means you are guaranteed use of the berth for the duration of the lease and access to a host of world-class superyacht facilities.

The International Yacht Club d'Antibes in Port Vauban lies at the very centre of the Côte d'Azur, less than 10km from Cannes to the southwest and Nice, with its international airport, to the northeast. The Côte d'Azur, in turn, lies at the heart of the Mediterranean yachting scene, both physically and spiritually. These are without question the most exclusive, sought after and prestigious berths in the world.

This is your chance to secure guaranteed use of one of the most desirable, sought-after berths on the planet.