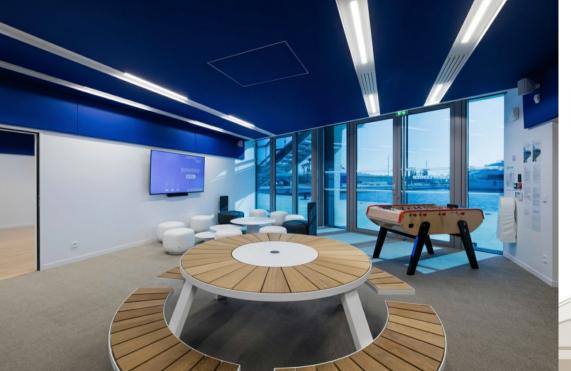

The Yacht Club office is open 24/7/365, there is a 24-hour dedicated concierge service and the full suite of superyacht services from bunkering and blackwater pump-out to recycling centres and laundry. Onsite facilities include a bar, meeting rooms, coffee lounge and roof terrace in the yacht club, and electric carts and bikes are available to get you around the marina and into Antibes. For the crew there is a lounge, gym and workout studio. You also have the hotels, boutiques and cultural experiences of the Côte d'Azur on your doorstep.

#### **Key features**

Most sought-after marina worldwide

Prime location on the French Riviera

Possibility for longer leases (15 years, 20 years)

4 parking spaces included

Brand new impressive yacht club with crew center (including gym, lounge, bar etc.)