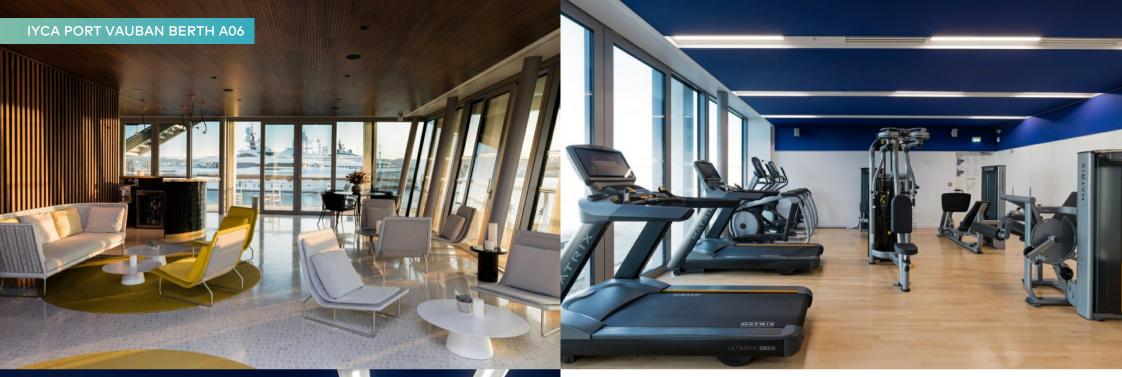

The Yacht Club office is open 24/7/365, there is a 24-hour dedicated concierge service and the full suite of superyacht services from bunkering and blackwater pump-out to recycling centres and laundry. Onsite facilities include a bar, meeting rooms, coffee lounge and roof terrace in the yacht club, and electric carts and bikes are available to get you around the marina and into Antibes. For the crew there is a lounge, gym and workout studio. You also have the hotels, boutiques and cultural experiences of the Côte d'Azur on your doorstep.

#### **Key features**

Most sought-after marina worldwide

Prime location on the French Riviera

Possibility for longer leases (15 years, 20 years)

4 parking spaces included

Brand new impressive yacht club with crew center (including gym, lounge, bar etc.)