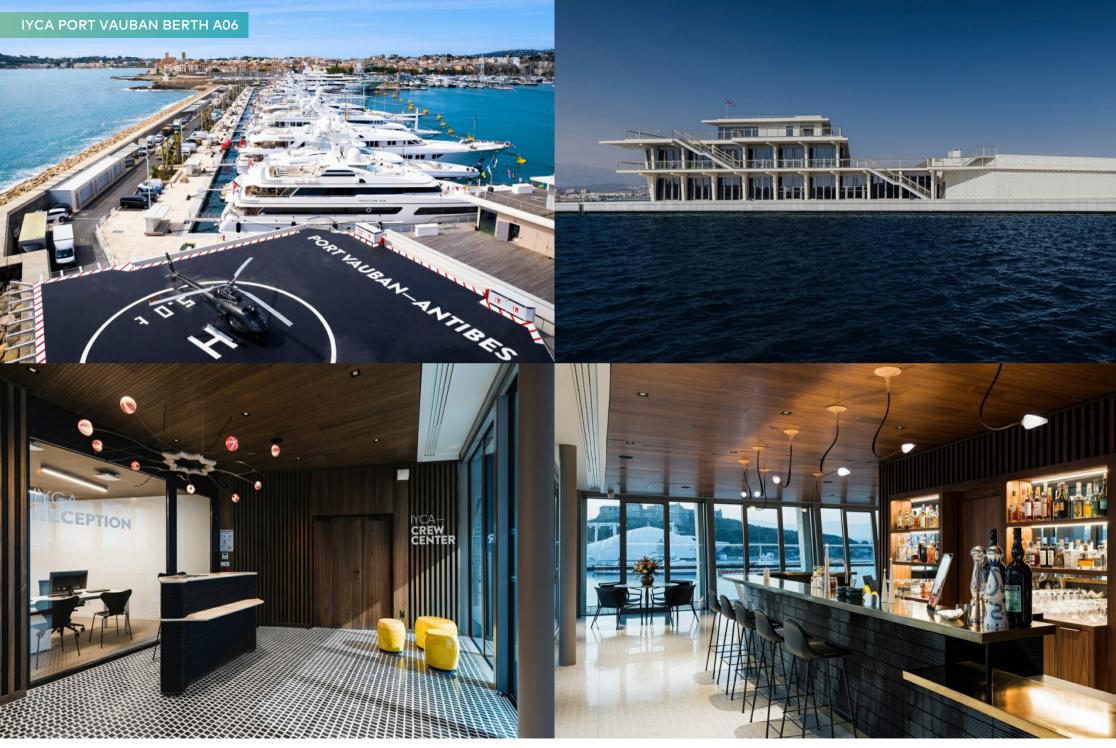

#### IYCA PORT VAUBAN BERTH A06

The Yacht Club office is open 24/7/365, there is a 24-hour dedicated concierge service and the full suite of superyacht services from bunkering and blackwater pump-out to recycling centres and laundry. Onsite facilities include a bar, meeting rooms, coffee lounge and roof terrace in the yacht club, and electric carts and bikes are available to get you around the marina and into Antibes. For the crew there is a lounge, gym and workout studio. You also have the hotels, boutiques and cultural experiences of the Côte d'Azur on your doorstep.

Transport links are exceptional, with a helipad on site for easy connections from/to Nice airport (and further afield), and coach and train stations in the town for crew access. In terms of maintenance, spares and repairs, you have all the superyacht infrastructure for which Antibes is renowned.

#### **Key features**

Most sought-after marina worldwide

Prime location on the French Riviera

Possibility for longer leases (15 years, 20 years)

4 parking spaces included

Brand new impressive yacht club with crew center (including gym, lounge, bar etc.)

Fully certified helicopter landing facilities

Conciergerie and technical staff service 24 hours a day

Fully secured facility