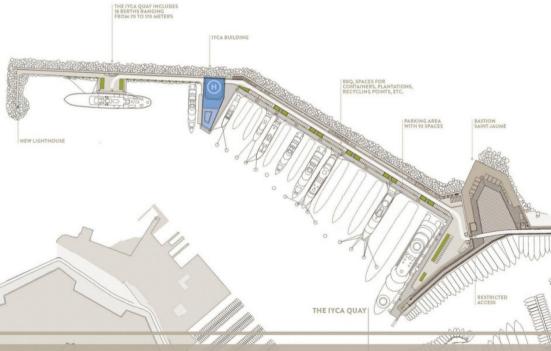

## **SPECIFICATION.**

Asking price EUR 9,300,000 Lease duration 10 years Maximum length 90m (295.2ft) Maximum beam 15m (49.2ft) Berth number A06 Port name and location IYCA Port Vauban, Antibes, France

### **OVERVIEW.**

We are delighted to present a selection of some of the most exclusive and prime berths for sale at the International Yacht Club d'Antibes in Port Vauban with leases for up to 20-years. There are options for shorter leases too (please enquire). The berths are between 70m-120m (230ft-395ft) in length and purchase of a lease means you are guaranteed use of the berth for the duration of the lease and access to a host of world-class superyacht facilities.