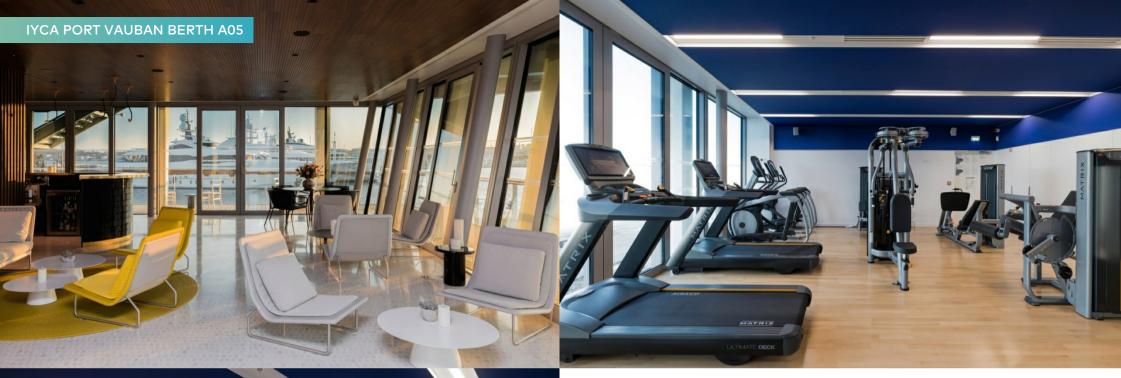

The Yacht Club office is open 24/7/365, there is a 24-hour dedicated concierge service and the full suite of superyacht services from bunkering and blackwater pump-out to recycling centres and laundry. Onsite facilities include a bar, meeting rooms, coffee lounge and roof terrace in the yacht club, and electric carts and bikes are available to get you around the marina and into Antibes. For the crew there is a lounge, gym and workout studio. You also have the hotels, boutiques and cultural experiences of the Côte d'Azur on your doorstep.

#### **Key features**

Most sought-after marina worldwide

Prime location on the French Riviera

Possibility for longer leases (15 years, 20 years)

4 parking spaces included

Brand new impressive yacht club with crew center (including gym, lounge, bar etc.)