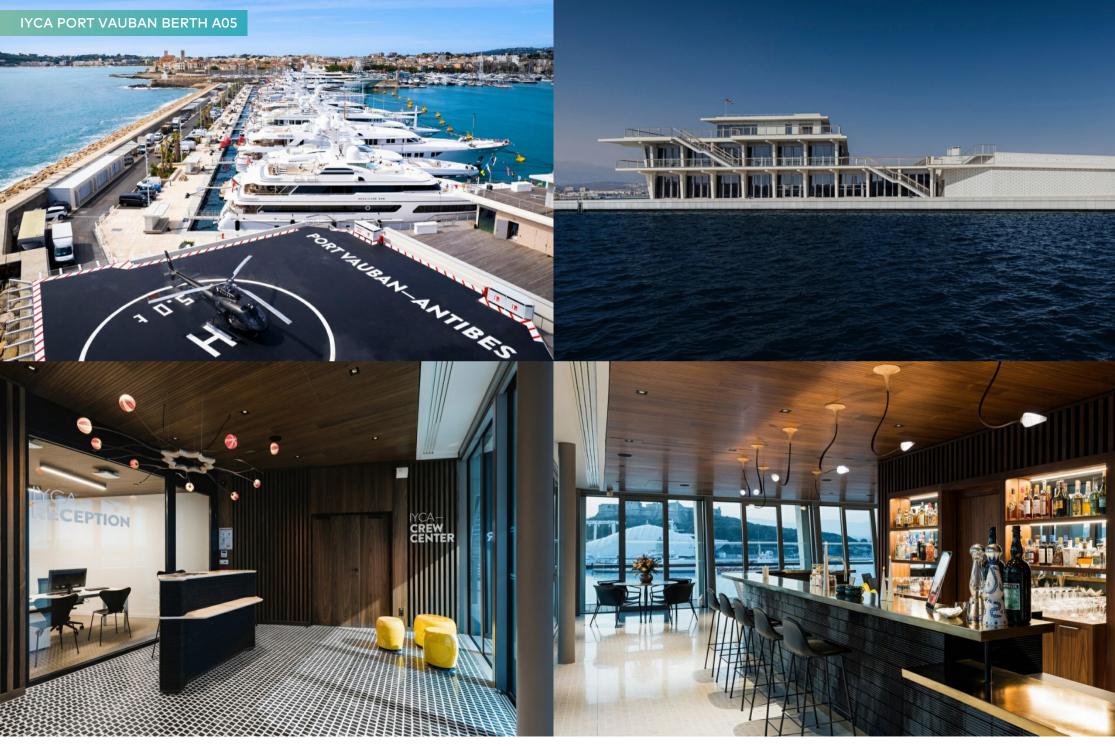

### **OVERVIEW.**

We are delighted to present a selection of some of the most exclusive and prime berths for sale at the International Yacht Club d'Antibes in Port Vauban with leases for up to 20-years. There are options for shorter leases too (please enquire). The berths are between 70m-110m (230ft-360ft) in length and purchase of a lease means you are guaranteed use of the berth for the duration of the lease and access to a host of world-class superyacht facilities.

The International Yacht Club d'Antibes in Port Vauban lies at the very centre of the Côte d'Azur, less than 10km from Cannes to the southwest and Nice, with its international airport, to the northeast. The Côte d'Azur, in turn, lies at the heart of the Mediterranean yachting scene, both physically and spiritually. These are without question the most exclusive, sought after and prestigious berths in the world.

The Yacht Club office is open 24/7/365, there is a 24-hour dedicated concierge service and the full suite of superyacht services from bunkering and blackwater pump-out to recycling centres and laundry. Onsite facilities include a bar, meeting rooms, coffee lounge and roof terrace in the yacht club, and electric carts and bikes are available to get you around the marina and into Antibes. For the crew there is a lounge, gym and workout studio. You also have the hotels, boutiques and cultural experiences of the Côte d'Azur on your doorstep.

Transport links are exceptional, with a helipad on site for easy connections from/to Nice airport (and further afield), and coach and train stations in the town for crew access. In terms of maintenance, spares and repairs, you have all the superyacht infrastructure for which Antibes is renowned.