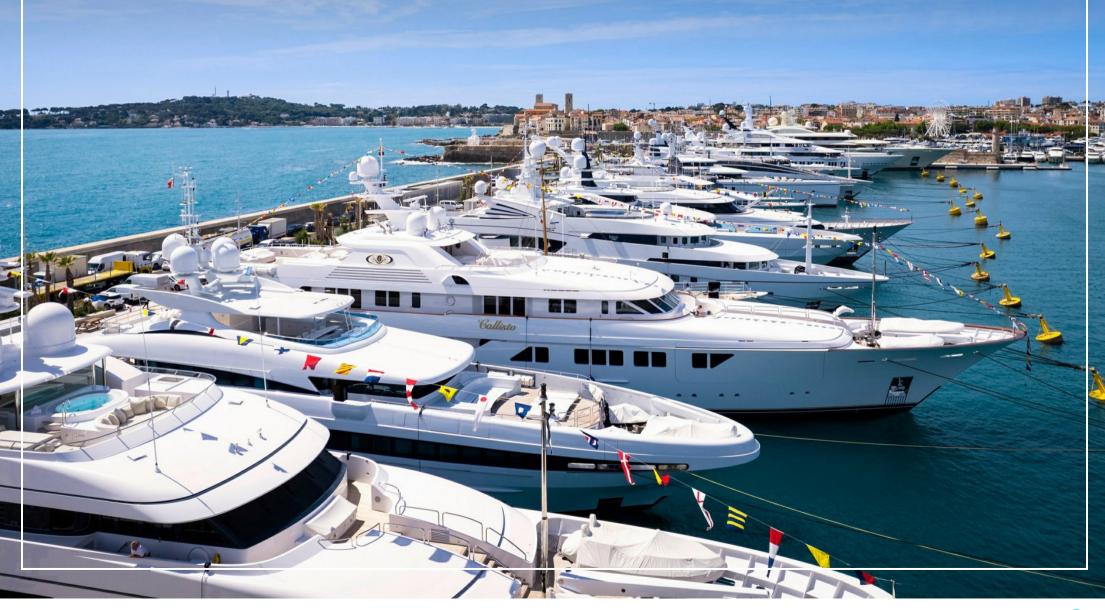

### **OVERVIEW.**

We are delighted to present a selection of some of the most exclusive and prime berths for sale at the International Yacht Club d'Antibes in Port Vauban with leases for up to 20-years. There are options for shorter leases too (please enquire). The berths are between 70m-110m (230ft-360ft) in length and purchase of a lease means you are guaranteed use of the berth for the duration of the lease and access to a host of world-class superyacht facilities.

The International Yacht Club d'Antibes in Port Vauban lies at the very centre of the Côte d'Azur, less than 10km from Cannes to the southwest and Nice, with its international airport, to the northeast. The Côte d'Azur, in turn, lies at the heart of the Mediterranean yachting scene, both physically and spiritually. These are without question the most exclusive, sought after and prestigious berths in the world.