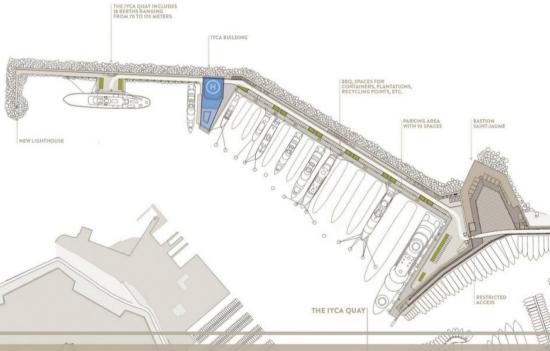

## **SPECIFICATION.**

Asking price 5 EUR 8,400,000 Lease duration 10 years Maximum length 85m (278.8ft) Maximum beam 15m (49.2ft) Berth number A05 Port name and location Ů IYCA Port Vauban, Antibes, France Parking spaces Ρ 4

### **OVERVIEW.**

We are delighted to present a selection of some of the most exclusive and prime berths for sale at the International Yacht Club d'Antibes in Port Vauban with leases for up to 20-years. There are options for shorter leases too (please enquire). The berths are between 70m-110m (230ft-360ft) in length and purchase of a lease means you are guaranteed use of the berth for the duration of the lease and access to a host of world-class superyacht facilities.