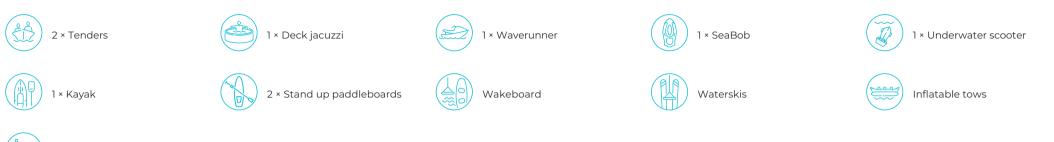

IRAVATI is equipped with a selection of watersports equipment, catering for all onboard. From tenders (5.5m/18ft and 3.5m/11.5ft) and jetskis to wakeboards, towable toys, water skis, sea scooters, kayaks, a paddleboard, and snorkelling gear, this yacht ensures a thrilling time on the water.

# **TENDERS & TOYS**