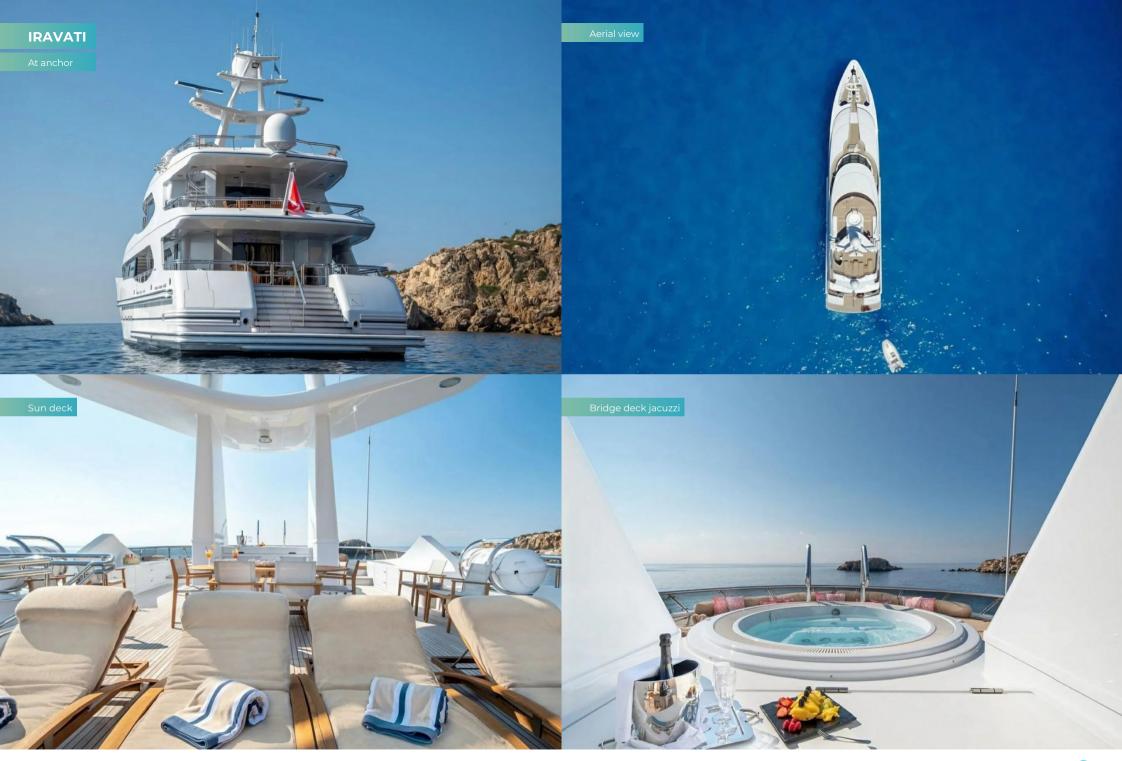

Returning to the aft deck the sundeck above beckons. A serene retreat with a jacuzzi and vast forward sunpads. An al fresco dining area and free-standing sun loungers on the aft deck complete the outdoor offerings, ensuring ample space for basking in the sun or enjoying a meal with a view.

### **Key features**

Winner of the Highest Technical Achievement at the Showboats Awards 1998

Stable and tight-knit crew

Jacuzzi on the sun deck

Zero speed stabilisers to reduce any rolling motion while at anchor