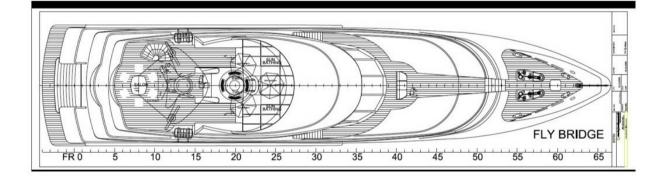

Returning to the aft deck the sundeck above beckons. A serene retreat with a jacuzzi and vast forward sunpads. An al fresco dining area and free-standing sun loungers on the aft deck complete the outdoor offerings, ensuring ample space for basking in the sun or enjoying a meal with a view.