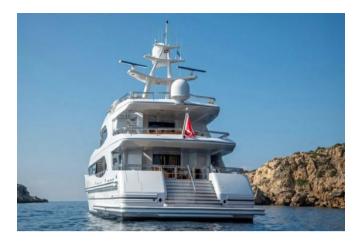

On the main deck, a staircase from the swim platform leads to the cockpit, where free-standing furniture sets the tone for relaxation. The main deck lounge has an L-shaped sofa to port accompanied by armchairs to starboard the space exudes elegance with its light furnishings and wooden countertops. The formal dining area is ahead and provides a perfect setting for exquisite meals.

Returning to the aft deck the sundeck above beckons. A serene retreat with a jacuzzi and vast forward sunpads. An al fresco dining area and free-standing sun loungers on the aft deck complete the outdoor offerings, ensuring ample space for basking in the sun or enjoying a meal with a view.