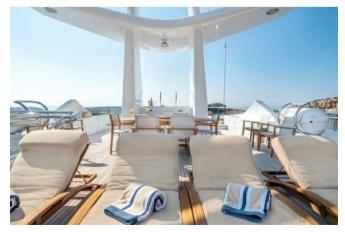

Returning to the aft deck the sundeck above beckons. A serene retreat with a jacuzzi and vast forward sunpads. An al fresco dining area and free-standing sun loungers on the aft deck complete the outdoor offerings, ensuring ample space for basking in the sun or enjoying a meal with a view.