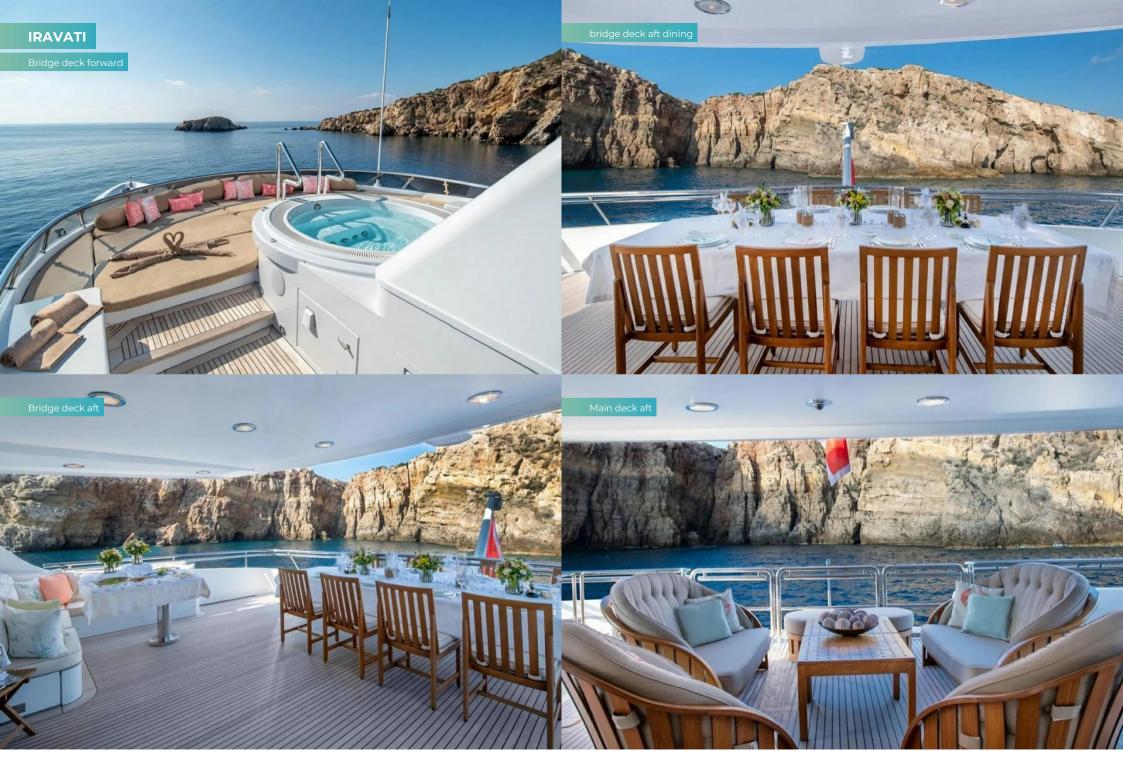

Transitioning to the upper deck, there is a fifth guest suite. This double VIP suite has an elevated view from the starboard side. On deck, the Portuguese bridge seating area, ahead of the wheelhouse, offers panoramic views. The aft deck hosts an al fresco formal dining area and dinette seating. Floor-to-ceiling glass doors open to the sky lounge. Providing a grand space for relaxation and socialising, you'll find a games table, sofa seating, and wet bar.

Returning to the aft deck the sundeck above beckons. A serene retreat with a jacuzzi and vast forward sunpads. An al fresco dining area and free-standing sun loungers on the aft deck complete the outdoor offerings, ensuring ample space for basking in the sun or enjoying a meal with a view.

On the main deck, a staircase from the swim platform leads to the cockpit, where free-standing furniture sets the tone for relaxation. The main deck lounge has an L-shaped sofa to port accompanied by armchairs to starboard the space exudes elegance with its light furnishings and wooden countertops. The formal dining area is ahead and provides a perfect setting for exquisite meals.