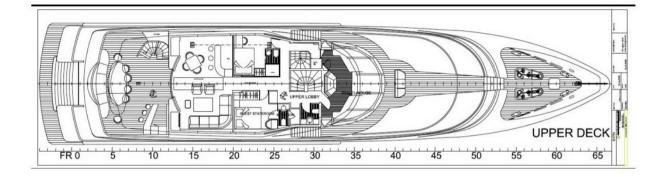

Transitioning to the upper deck, there is a fifth guest suite. This double VIP suite has an elevated view from the starboard side. On deck, the Portuguese bridge seating area, ahead of the wheelhouse, offers panoramic views. The aft deck hosts an al fresco formal dining area and dinette seating. Floor-to-ceiling glass doors open to the sky lounge. Providing a grand space for relaxation and socialising, you'll find a games table, sofa seating, and wet bar.