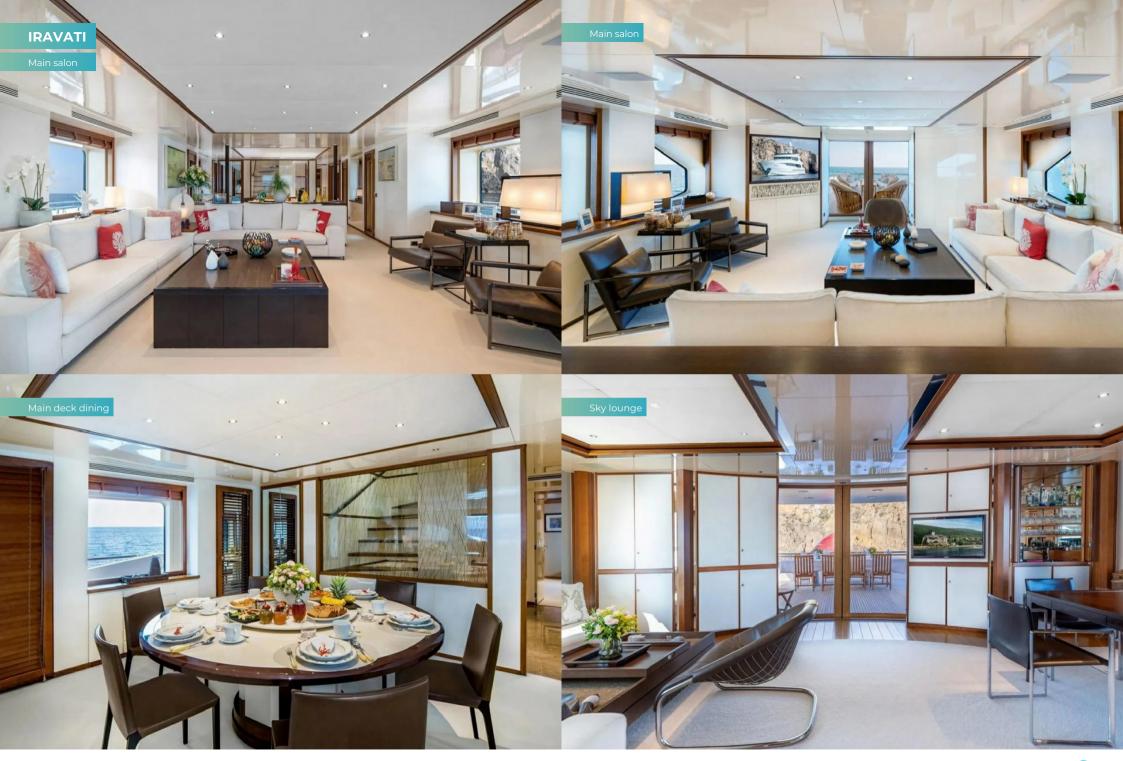

On the main deck, a staircase from the swim platform leads to the cockpit, where free-standing furniture sets the tone for relaxation. The main deck lounge has an L-shaped sofa to port accompanied by armchairs to starboard the space exudes elegance with its light furnishings and wooden countertops. The formal dining area is ahead and provides a perfect setting for exquisite meals.

Transitioning to the upper deck, there is a fifth guest suite. This double VIP suite has an elevated view from the starboard side. On deck, the Portuguese bridge seating area, ahead of the wheelhouse, offers panoramic views. The aft deck hosts an al fresco formal dining area and dinette seating. Floor-to-ceiling glass doors open to the sky lounge. Providing a grand space for relaxation and socialising, you'll find a games table, sofa seating, and wet bar.