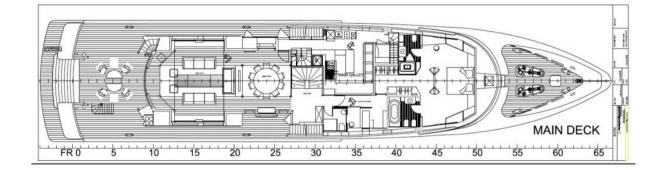

On the main deck, a staircase from the swim platform leads to the cockpit, where free-standing furniture sets the tone for relaxation. The main deck lounge has an L-shaped sofa to port accompanied by armchairs to starboard the space exudes elegance with its light furnishings and wooden countertops. The formal dining area is ahead and provides a perfect setting for exquisite meals.

A dedicated lobby area precedes the entrance to the master suite, which features a private office, separate his and hers en suite bathrooms, and a large aft-facing king-sized berth. The suite makes a sumptuous retreat to relax and unwind.