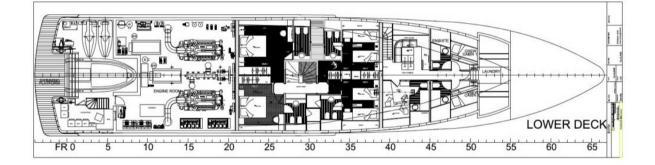

Descending to the lower deck unveils four delightful guest suites that give your guest flexible sleeping arrangements. The suites include two double suites to the rear and two twin-berth cabins forward of the lobby. Each suite boasts luxurious en suite bathrooms.