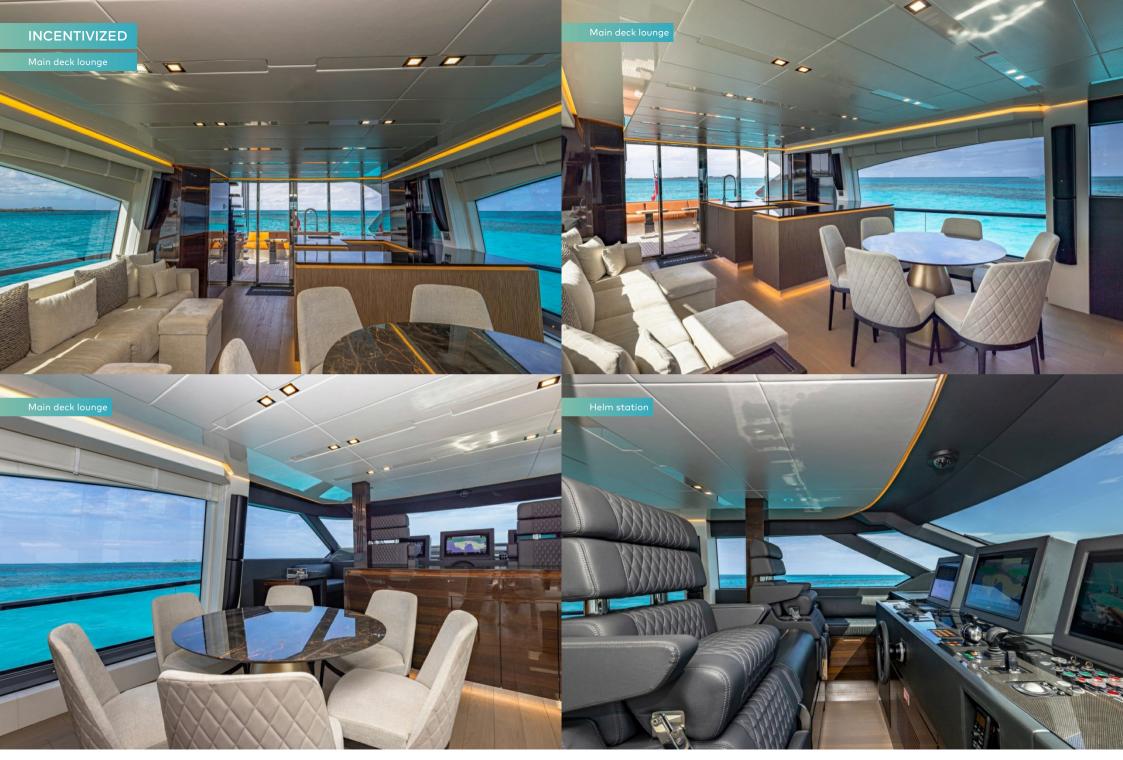

The foredeck has a large sunpad, aft of which is an open-air dining area. Walkaround sidedecks lead aft to additional lounging space. Inside is a large seating area and dining table surrounding a family style galley.