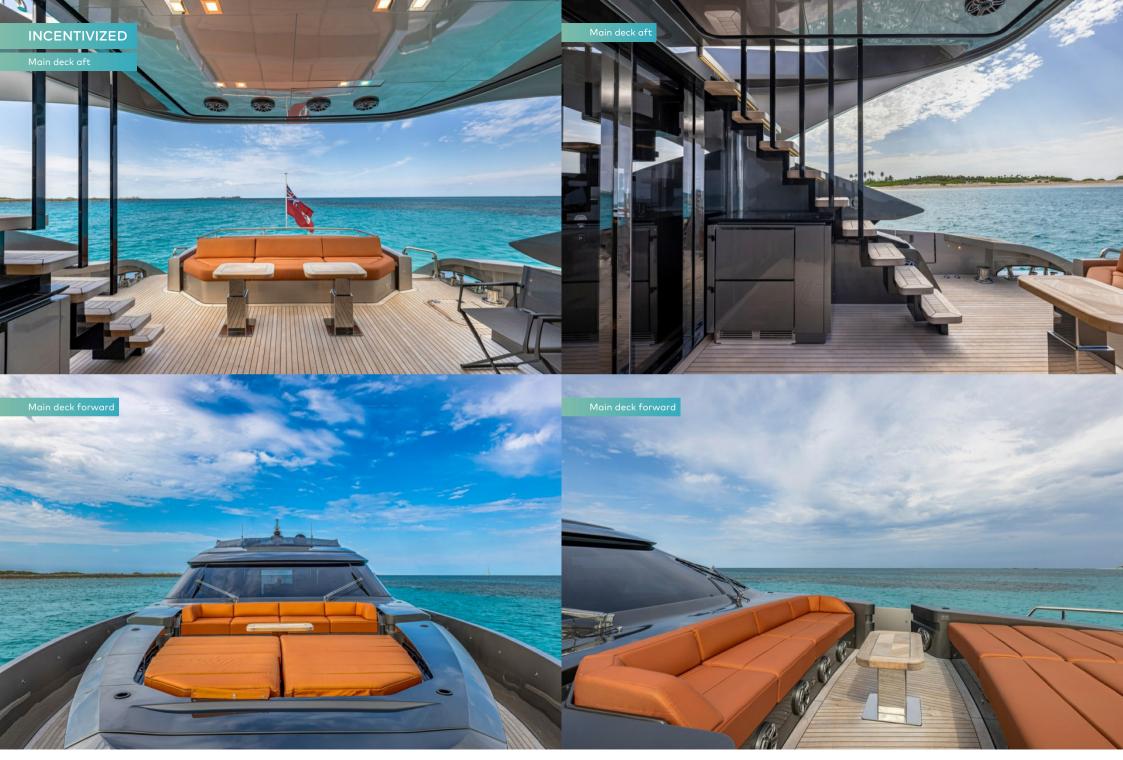

The foredeck has a large sunpad, aft of which is an open-air dining area. Walkaround sidedecks lead aft to additional lounging space. Inside is a large seating area and dining table surrounding a family style galley.

This yacht can accommodate eight guests in four cabins on the lower deck. Access via a staircase from the main deck lounge. Lower deck aft is the entrance to the spacious owner's suite, which is made up of an office area, full-beam cabin with a forward-facing bed and large en suite bathroom. Moving forward are two twin berths for guest accommodation followed by a full beam VIP double cabin forward.