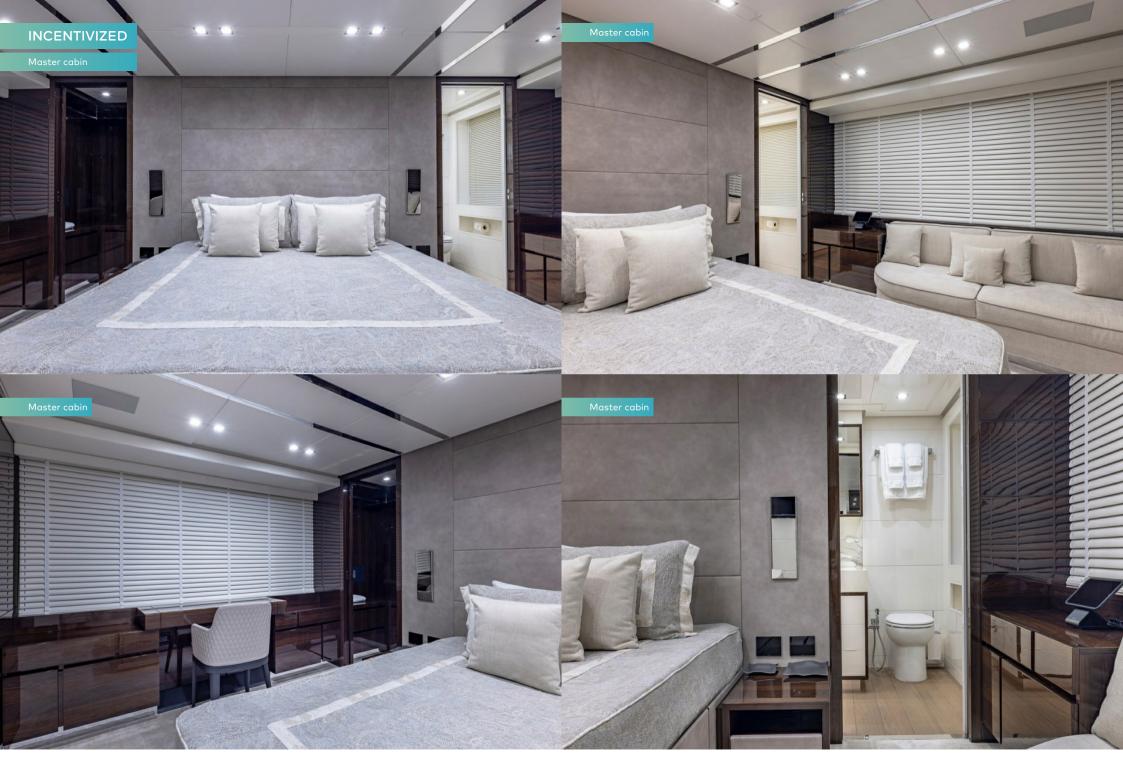

This yacht can accommodate eight guests in four cabins on the lower deck. Access via a staircase from the main deck lounge. Lower deck aft is the entrance to the spacious owner's suite, which is made up of an office area, full-beam cabin with a forward-facing bed and large en suite bathroom. Moving forward are two twin berths for guest accommodation followed by a full beam VIP double cabin forward.