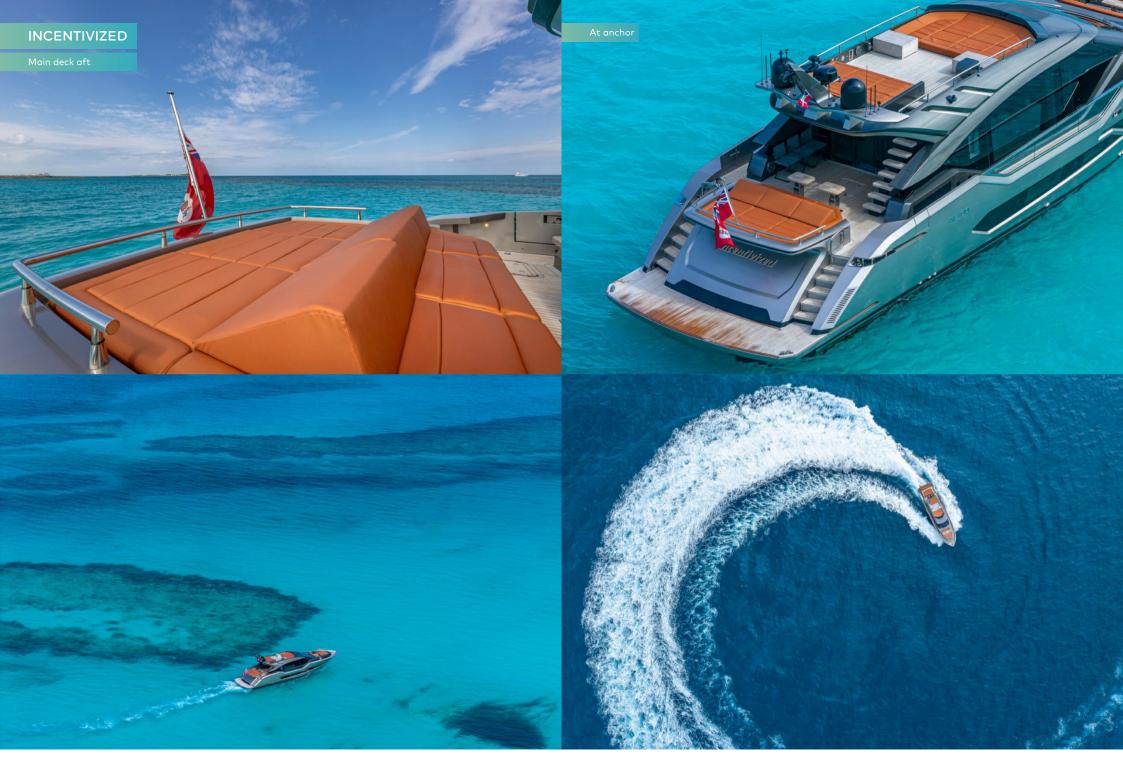

INCENTVIZED is fitted with underwater lighting and a large garage with space for the two jetskis and watertoys.

A truly powerful yacht, INCENTIVIZED can reach a speed of 57 knots and easily cruises at 45 knots with her triple MAN V12-2000 diesel engines. Her zero speed stabilisers ensure comfort at anchor on arrival.