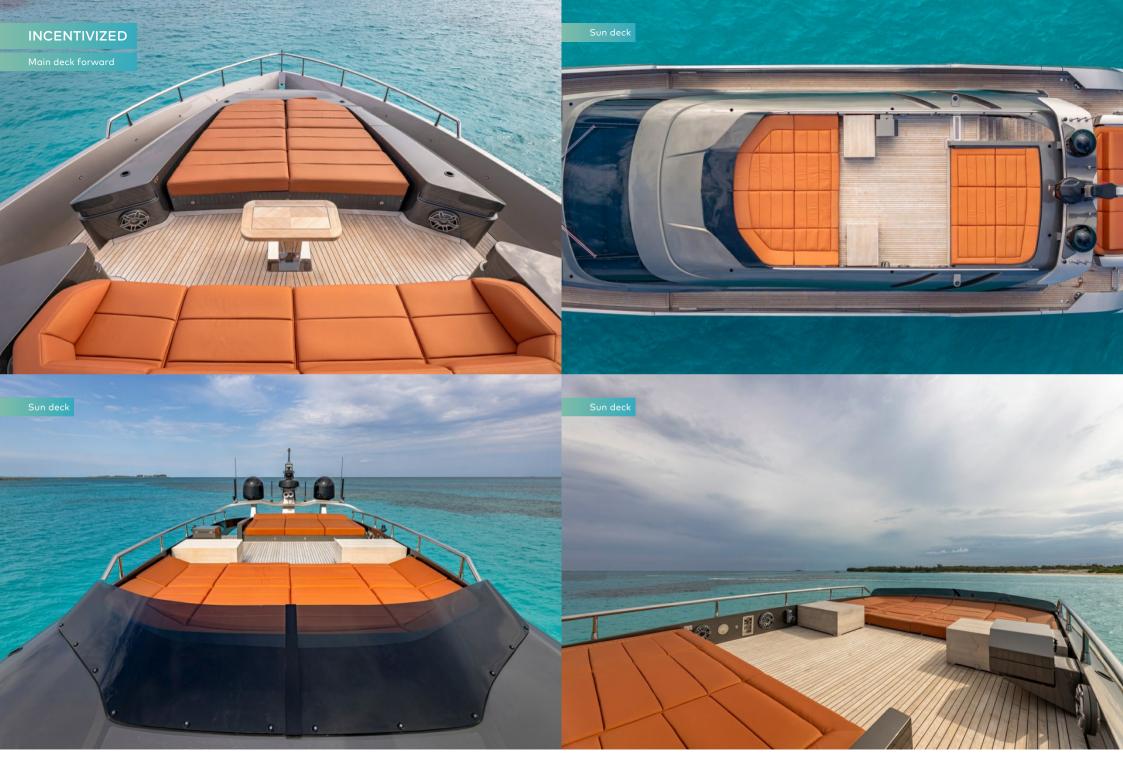

The foredeck has a large sunpad, aft of which is an open-air dining area. Walkaround sidedecks lead aft to additional lounging space. Inside is a large seating area and dining table surrounding a family style galley.