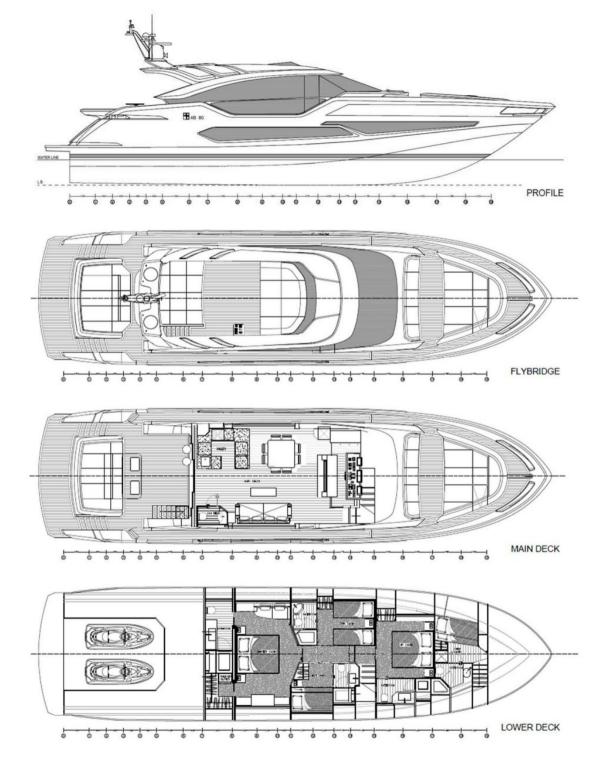

## **OVERVIEW.**

The 25.2m (82.7ft) INCENTIVIZED is the ninth hull in the AB 80 series. She has full GRP construction with naval architecture by the shipyard. Her sleek and modern exteriors are by Acube Design and offers 81 GT of interior volume.

The foredeck has a large sunpad, aft of which is an open-air dining area. Walkaround sidedecks lead aft to additional lounging space. Inside is a large seating area and dining table surrounding a family style galley.

This yacht can accommodate eight guests in four cabins on the lower deck. Access via a staircase from the main deck lounge. Lower deck aft is the entrance to the spacious owner's suite, which is made up of an office area, full-beam cabin with a forward-facing bed and large en suite bathroom. Moving forward are two twin berths for guest accommodation followed by a full beam VIP double cabin forward.

INCENTVIZED is fitted with underwater lighting and a large garage with space for the two jetskis and watertoys.

A truly powerful yacht, INCENTIVIZED can reach a speed of 57 knots and easily cruises at 45 knots with her triple MAN V12-2000 diesel engines. Her zero speed stabilisers ensure comfort at anchor on arrival.

Sleek and modern exterior design US duty paid

Deck Plan