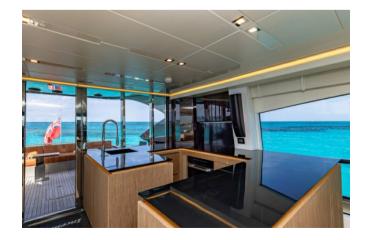

The foredeck has a large sunpad, aft of which is an open-air dining area. Walkaround sidedecks lead aft to additional lounging space. Inside is a large seating area and dining table surrounding a family style galley.