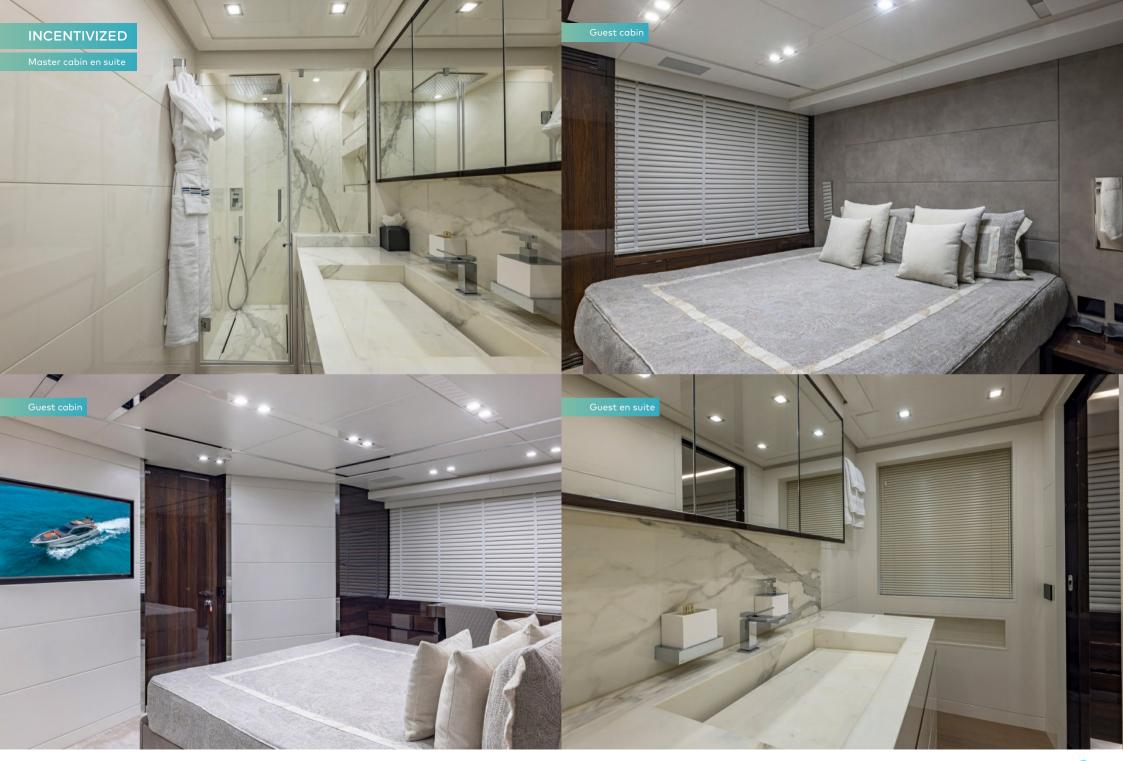

This yacht can accommodate eight guests in four cabins on the lower deck. Access via a staircase from the main deck lounge. Lower deck aft is the entrance to the spacious owner's suite, which is made up of an office area, full-beam cabin with a forward-facing bed and large en suite bathroom. Moving forward are two twin berths for guest accommodation followed by a full beam VIP double cabin forward.