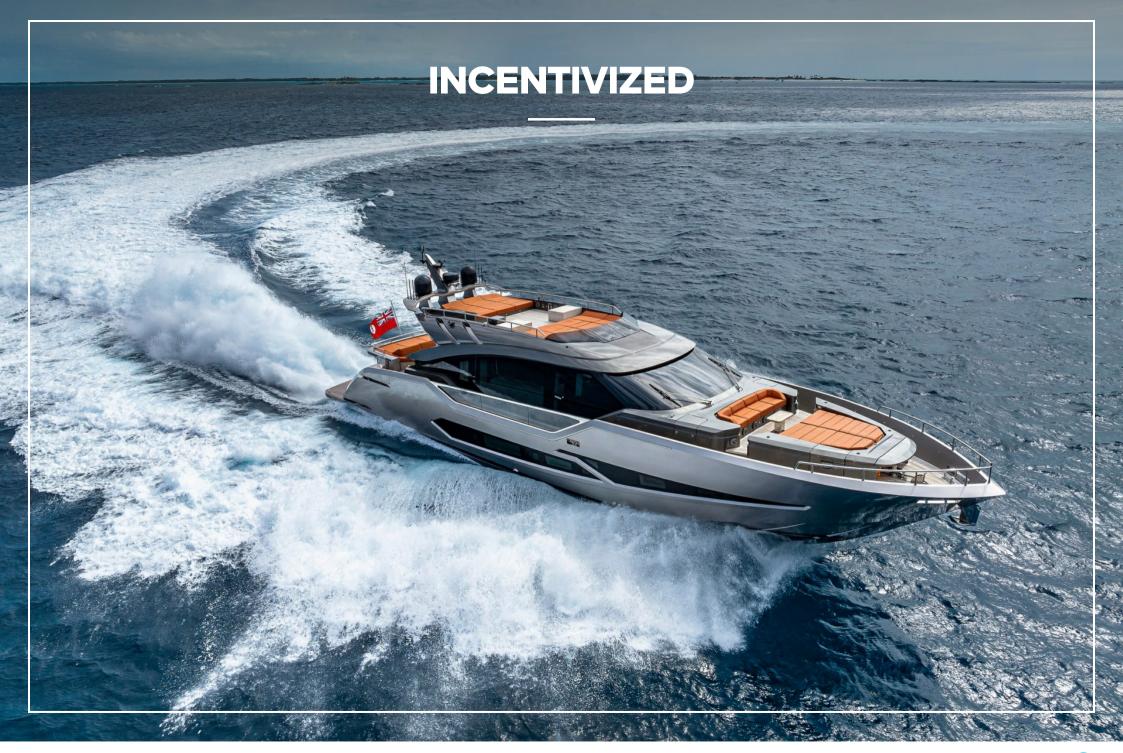

#### **INCENTIVIZED**

## **OVERVIEW.**

The 25.2m (82.7ft) INCENTIVIZED is the ninth hull in the AB 80 series. She has full GRP construction with naval architecture by the shipyard. Her sleek and modern exteriors are by Acube Design and offers 81 GT of interior volume.

The foredeck has a large sunpad, aft of which is an open-air dining area. Walkaround sidedecks lead aft to additional lounging space. Inside is a large seating area and dining table surrounding a family style galley.

INCENTVIZED is fitted with underwater lighting and a large garage with space for the two jetskis and watertoys.

A truly powerful yacht, INCENTIVIZED can reach a speed of 57 knots and easily cruises at 45 knots with her triple MAN V12-2000 diesel engines. Her zero speed stabilisers ensure comfort at anchor on arrival.