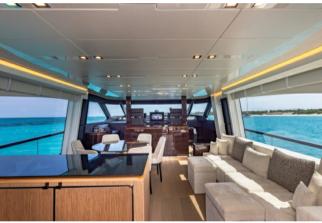

The foredeck has a large sunpad, aft of which is an open-air dining area. Walkaround sidedecks lead aft to additional lounging space. Inside is a large seating area and dining table surrounding a family style galley.