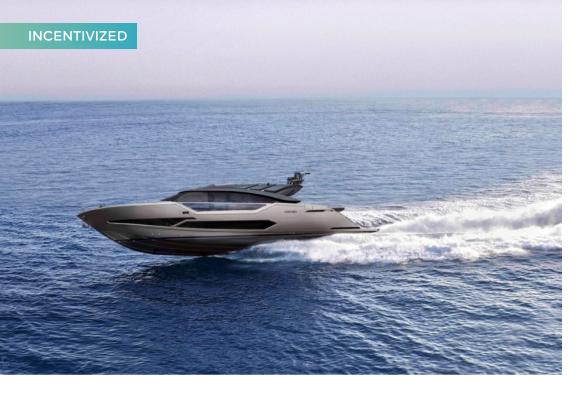

## **OVERVIEW.**

The 25.2m (82.7ft) INCENTIVIZED is the ninth hull in the AB 80 series. She has full GRP construction with naval architecture by the shipyard. Her sleek and modern exteriors are by Acube Design and offers 81 GT of interior volume.

INCENTVIZED is fitted with underwater lighting and a large garage with space for the two jetskis and watertoys.

A truly powerful yacht, INCENTIVIZED can reach a speed of 57 knots and easily cruises at 45 knots with her triple MAN V12-2000 diesel engines. Her zero speed stabilisers ensure comfort at anchor on arrival.