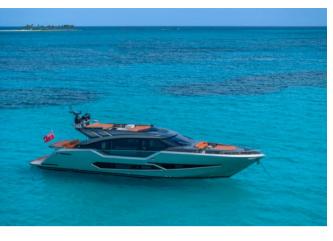

## **OVERVIEW.**

The 25.2m (82.7ft) INCENTIVIZED is the ninth hull in the AB 80 series. She has full GRP construction with naval architecture by the shipyard. Her sleek and modern exteriors are by Acube Design and offers 81 GT of interior volume.

Sleek and modern exterior design US duty paid

Deck Plan