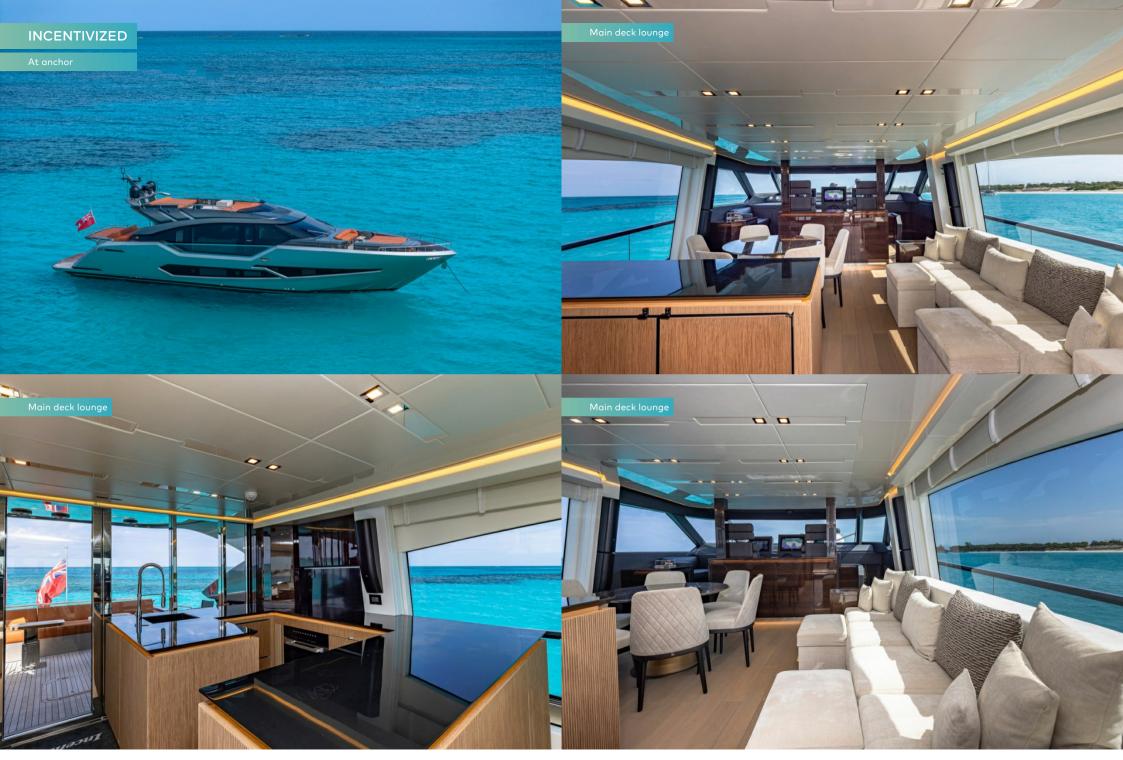

## **OVERVIEW.**

The 25.2m (82.7ft) INCENTIVIZED is the ninth hull in the AB 80 series. She has full GRP construction with naval architecture by the shipyard. Her sleek and modern exteriors are by Acube Design and offers 81 GT of interior volume.

The foredeck has a large sunpad, aft of which is an open-air dining area. Walkaround sidedecks lead aft to additional lounging space. Inside is a large seating area and dining table surrounding a family style galley.

This yacht can accommodate eight guests in four cabins on the lower deck. Access via a staircase from the main deck lounge. Lower deck aft is the entrance to the spacious owner's suite, which is made up of an office area, full-beam cabin with a forward-facing bed and large en suite bathroom. Moving forward are two twin berths for guest accommodation followed by a full beam VIP double cabin forward.