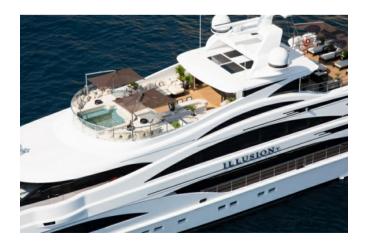

#### This one of a kind Benetti has everything you could possibly need for family fun.

Interior design by Green and Mingarelli is high contrast, contemporary and welcoming, bathed in natural light through large picture windows. Her outside spaces are perfectly designed for relaxation and entertainment and feature a large jacuzzi surrounded by sun pads, versatile space aft, a bar, BBQ and lounge area and climate controlled dining in the middle.