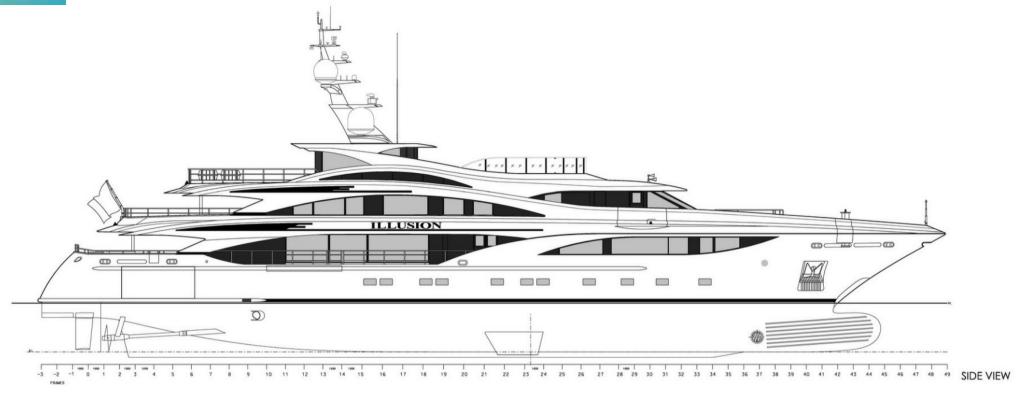

#### **ILLUSION V**

## SPECIFICATION.

Length **58m (190.2ft)** 

Built

2014 (refitted 2023), Benetti, Italy

Interior designer

Benetti

Beam

10.8m (35.4ft)

Draft

3.6m (11.8ft)

Gross tonnage

950

Cruis

Cruising speed **12 knots** 

Maximum speed

15 knots