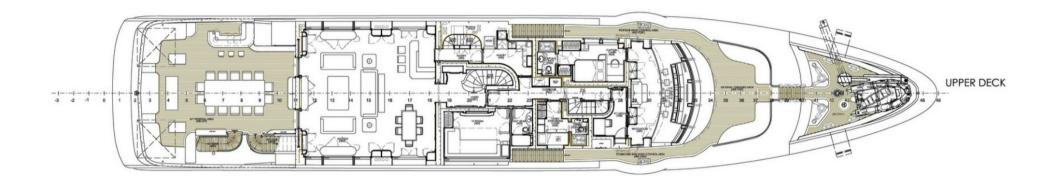

She has a variety of inside and outside spaces for dining, including a lounge and formal dining on the bridge deck aft, indulgences like a wine cellar and a humidor and a popular beach club lounge with bar on the lower deck. This is a great place from which to watch the family racing around on a variety of watertoys.

She welcomes up to 12 guests in six family friendly adaptable suites, three double suites including a main deck master suite and a full beam VIP double suite on the lower deck, along with three twin suites and one additional berth.