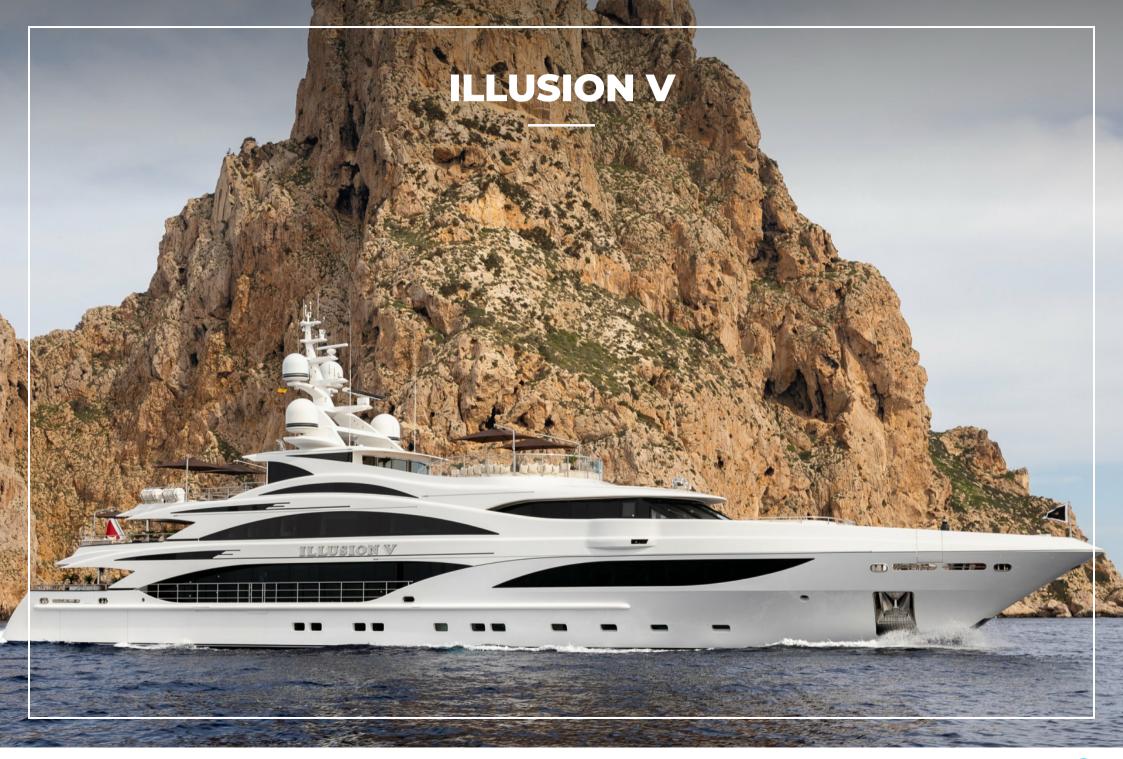

#### **ILLUSION V**

### **OVERVIEW.**

#### This one of a kind Benetti has everything you could possibly need for family fun.

Interior design by Green and Mingarelli is high contrast, contemporary and welcoming, bathed in natural light through large picture windows. Her outside spaces are perfectly designed for relaxation and entertainment and feature a large jacuzzi surrounded by sun pads, versatile space aft, a bar, BBQ and lounge area and climate controlled dining in the middle.