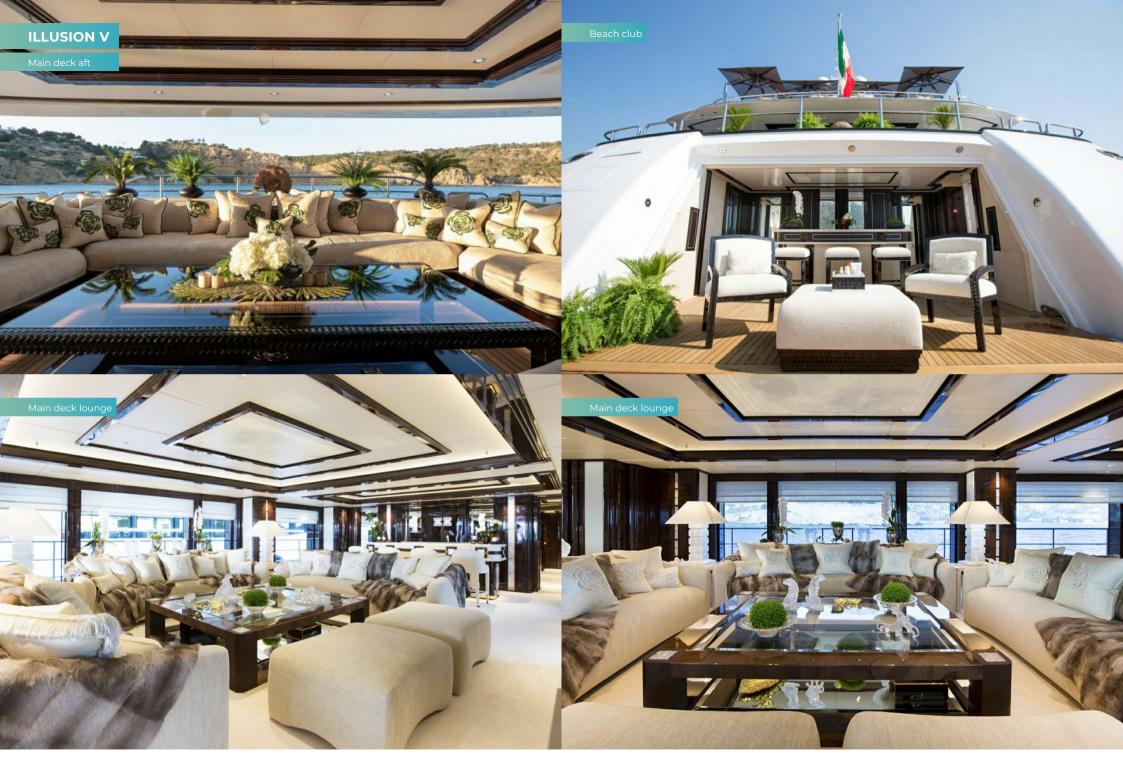

#### This one of a kind Benetti has everything you could possibly need for family fun.

Interior design by Green and Mingarelli is high contrast, contemporary and welcoming, bathed in natural light through large picture windows. Her outside spaces are perfectly designed for relaxation and entertainment and feature a large jacuzzi surrounded by sun pads, versatile space aft, a bar, BBQ and lounge area and climate controlled dining in the middle.

She has a variety of inside and outside spaces for dining, including a lounge and formal dining on the bridge deck aft, indulgences like a wine cellar and a humidor and a popular beach club lounge with bar on the lower deck. This is a great place from which to watch the family racing around on a variety of watertoys.