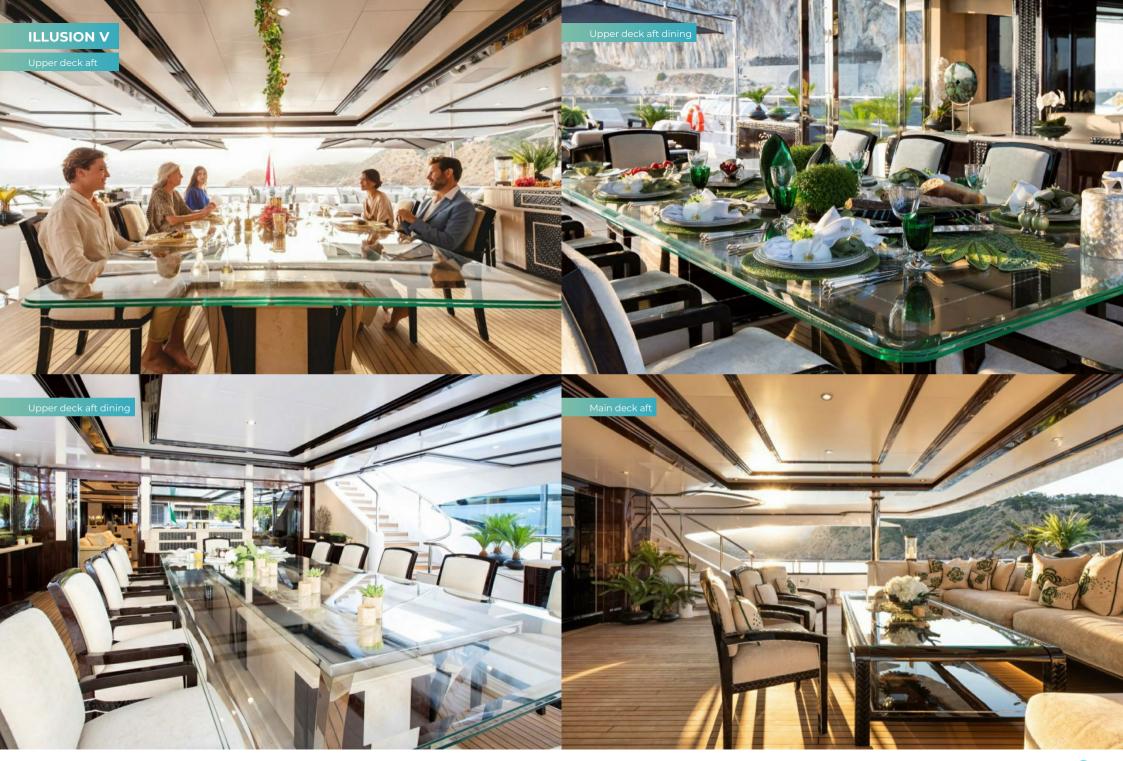

#### This one of a kind Benetti has everything you could possibly need for family fun.

Interior design by Green and Mingarelli is high contrast, contemporary and welcoming, bathed in natural light through large picture windows. Her outside spaces are perfectly designed for relaxation and entertainment and feature a large jacuzzi surrounded by sun pads, versatile space aft, a bar, BBQ and lounge area and climate controlled dining in the middle.

She has a variety of inside and outside spaces for dining, including a lounge and formal dining on the bridge deck aft, indulgences like a wine cellar and a humidor and a popular beach club lounge with bar on the lower deck. This is a great place from which to watch the family racing around on a variety of watertoys.