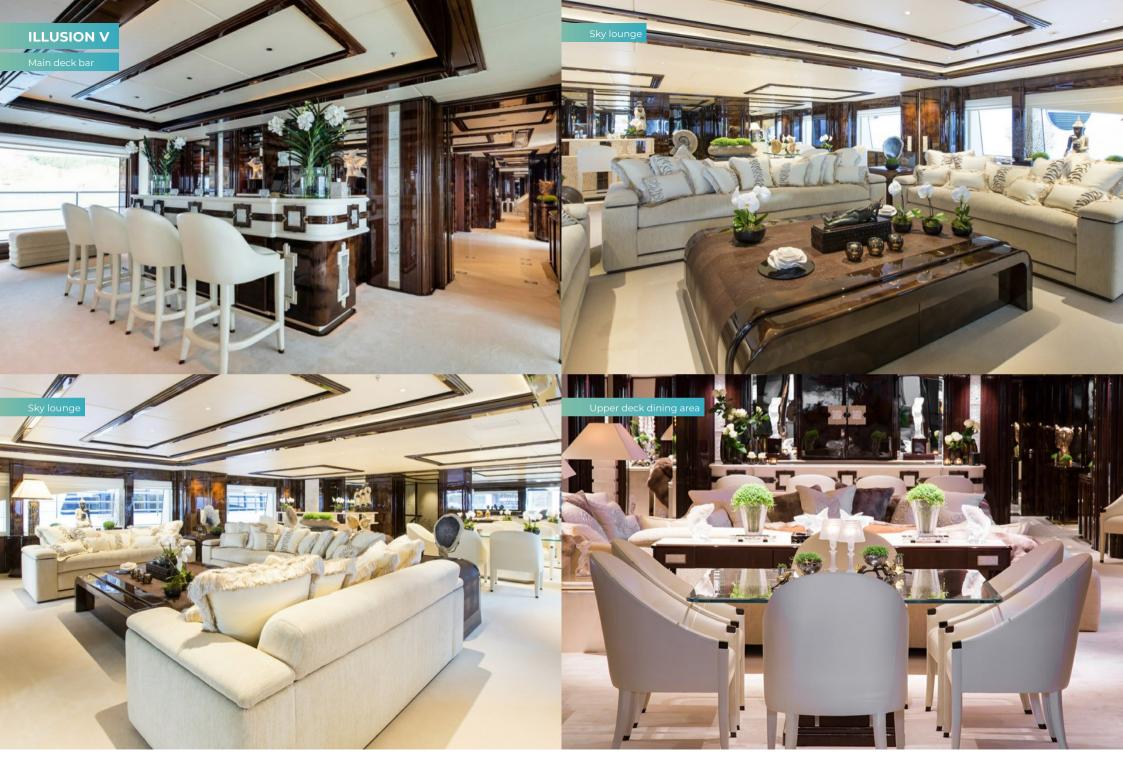

She has a variety of inside and outside spaces for dining, including a lounge and formal dining on the bridge deck aft, indulgences like a wine cellar and a humidor and a popular beach club lounge with bar on the lower deck. This is a great place from which to watch the family racing around on a variety of watertoys.