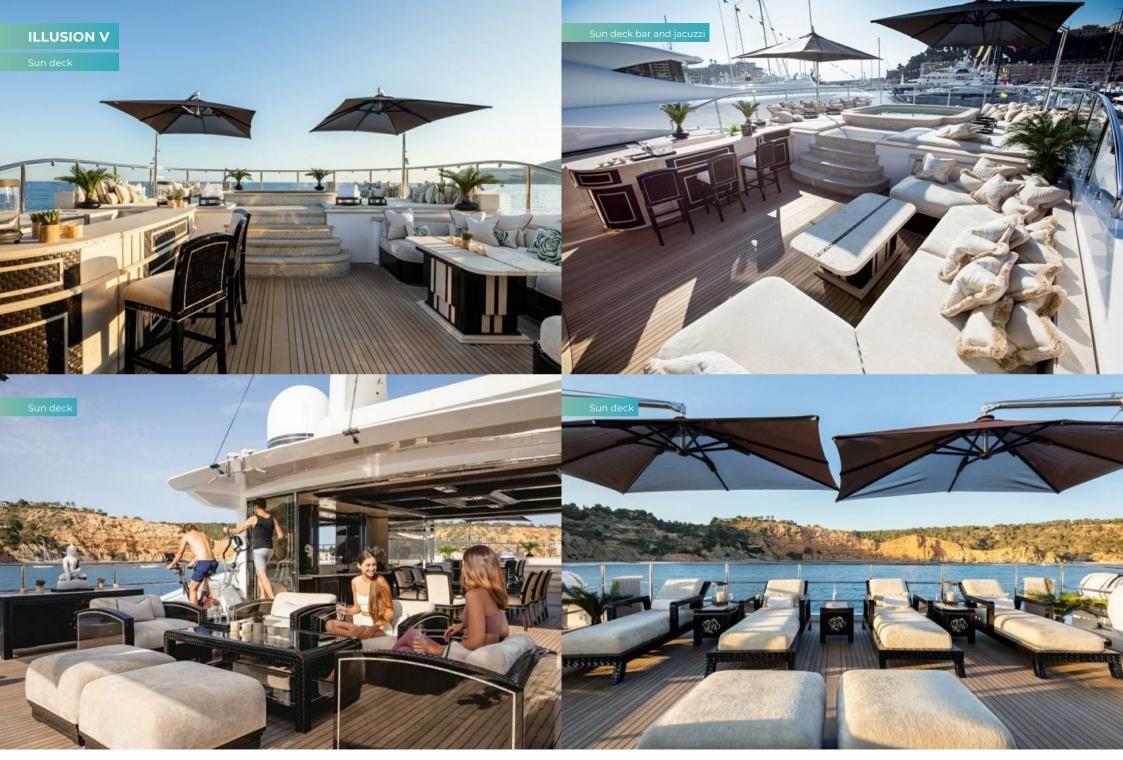

#### This one of a kind Benetti has everything you could possibly need for family fun.

Interior design by Green and Mingarelli is high contrast, contemporary and welcoming, bathed in natural light through large picture windows. Her outside spaces are perfectly designed for relaxation and entertainment and feature a large jacuzzi surrounded by sun pads, versatile space aft, a bar, BBQ and lounge area and climate controlled dining in the middle.

### **Key features**

| Recently refitted                                                   |
|---------------------------------------------------------------------|
| Beach Club at sea level                                             |
| Exercise equipment                                                  |
| PADI Dive instructor, beauty therapist, and masseuse on board       |
| Jacuzzi on the sun deck                                             |
| Zero speed stabilisers to reduce any rolling motion while at anchor |