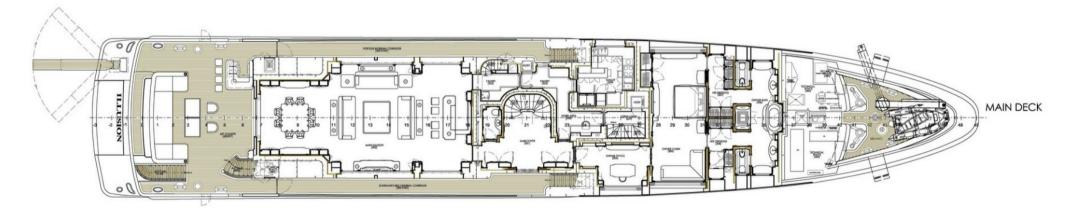

She has a variety of inside and outside spaces for dining, including a lounge and formal dining on the bridge deck aft, indulgences like a wine cellar and a humidor and a popular beach club lounge with bar on the lower deck. This is a great place from which to watch the family racing around on a variety of watertoys.

She welcomes up to 12 guests in six family friendly adaptable suites, three double suites including a main deck master suite and a full beam VIP double suite on the lower deck, along with three twin suites and one additional berth.