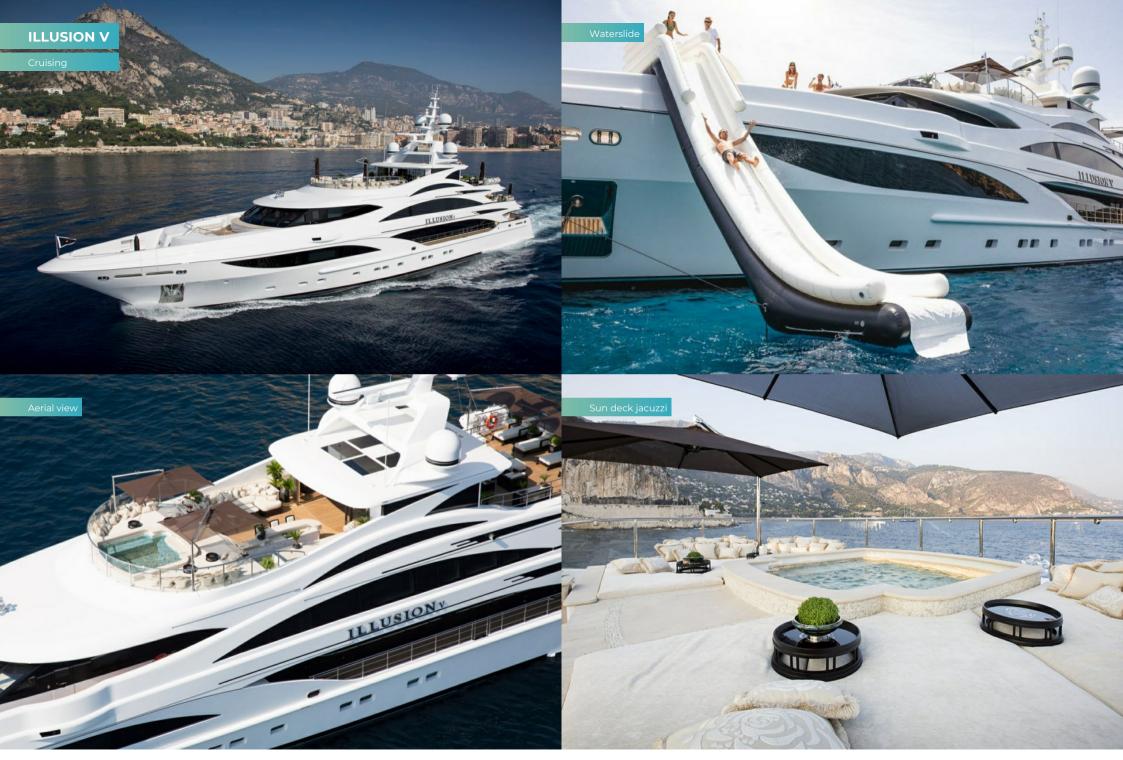

#### This one of a kind Benetti has everything you could possibly need for family fun.

Interior design by Green and Mingarelli is high contrast, contemporary and welcoming, bathed in natural light through large picture windows. Her outside spaces are perfectly designed for relaxation and entertainment and feature a large jacuzzi surrounded by sun pads, versatile space aft, a bar, BBQ and lounge area and climate controlled dining in the middle.

She has a variety of inside and outside spaces for dining, including a lounge and formal dining on the bridge deck aft, indulgences like a wine cellar and a humidor and a popular beach club lounge with bar on the lower deck. This is a great place from which to watch the family racing around on a variety of watertoys.

# **TENDERS & TOYS**

2 × Tenders

1 × Deck jacuzzi

Waterslide

Climbing wall

Aquapark

2 × Waverunners

3 × SeaBobs