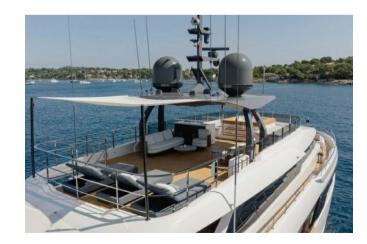

On the sun deck, experience the forward raised jacuzzi, flanked on each side by large sunpads. Beneath the hardtop, discover a wet bar and an al fresco lounge area. Sun loungers to the rear provide the perfect spot to soak in the fine weather and breathtaking vistas.