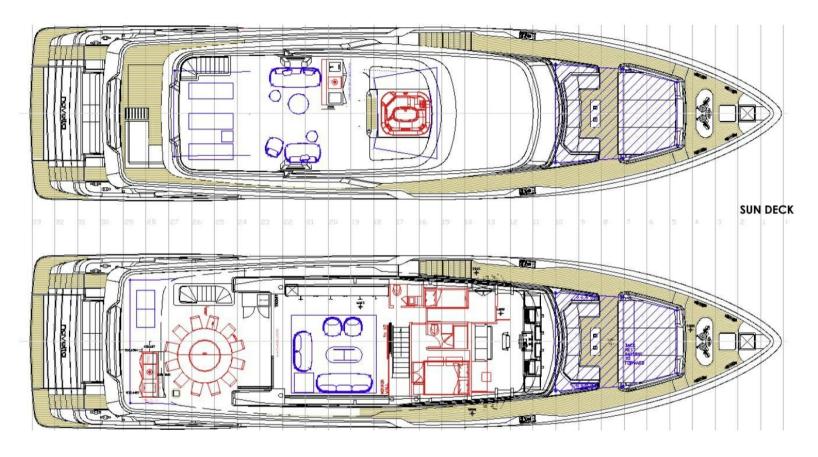

Ascend to the upper deck and be greeted by an all fresco formal dining area for 12 guests, complete with a large circular dining table. Delight in the culinary creations of HAIAMI's professional chef while enjoying the panoramic views. A nearby wet bar area adds to the opulent atmosphere.

Step through large glass doors into the sky lounge, featuring more beautiful curved seating and a large TV for entertainment. The sky lounge is designed for relaxation and enjoyment, creating a splendid ambience to make the most of.

On the sun deck, experience the forward raised jacuzzi, flanked on each side by large sunpads. Beneath the hardtop, discover a wet bar and an al fresco lounge area. Sun loungers to the rear provide the perfect spot to soak in the fine weather and breathtaking vistas.

Snorkelling gear

Fishing gear

UPPER DECK

LOWER DECK