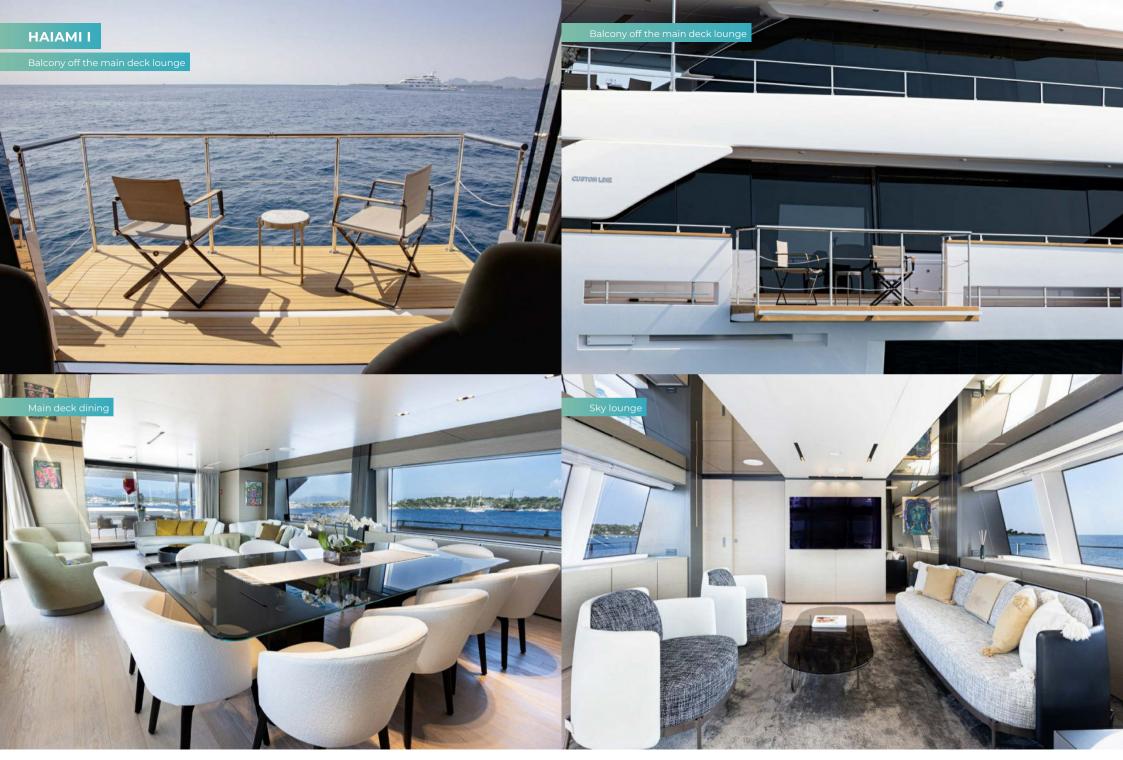

Step aboard and be greeted by HAIAMI's magnificent main deck, indulge in the views from the side decks and a fold-down balcony. Step into the saloon and find curved informal furniture, setting the scene for a grand experience. The formal dining area ahead, with seating for 10, ensures a stunning setting for meals.