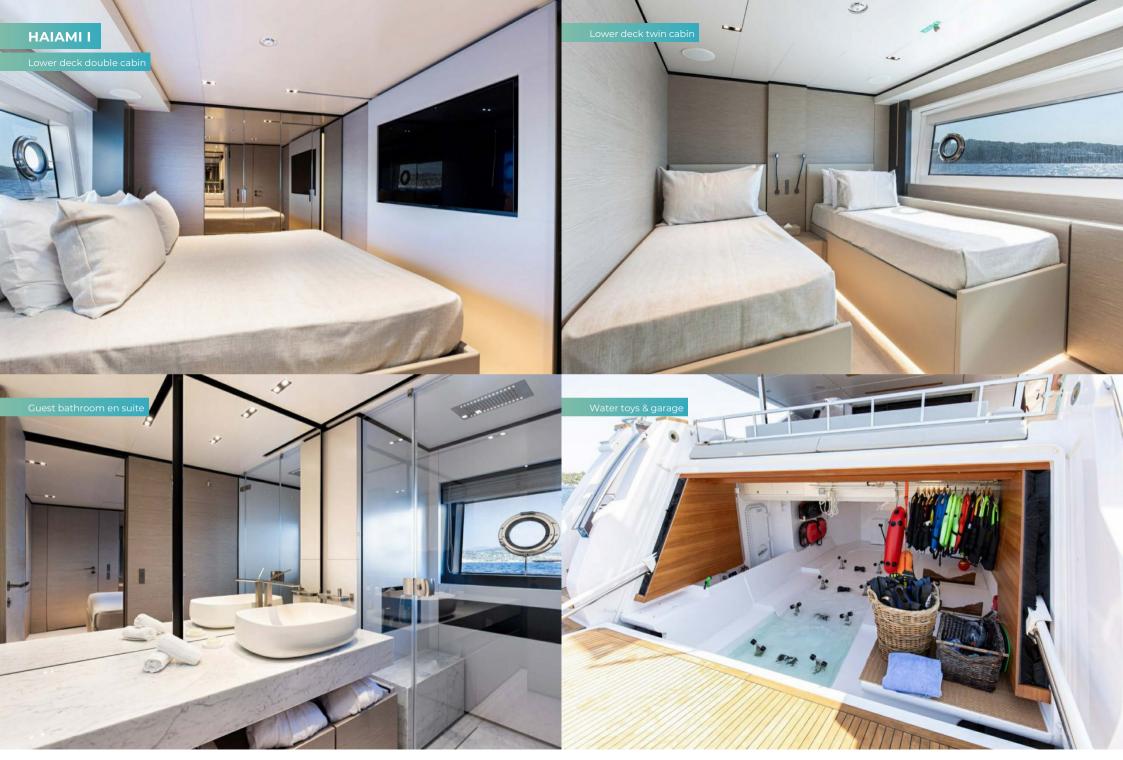

Descending to the lower deck via a glass-walled staircase, you'll discover luxurious guest accommodation. Two double suites with picture windows above the headboards, a twin/double convertible, and a twin offers a versatile arrangement, providing guests with multiple options for a splendid stay.

For the adventurous souls, the swim platform offers access to the water and HAIAMI's impressive collection of water sports equipment. As an approved RYA water sports centre, you can engage in activities like jetskiing, paddleboarding, or enjoying the thrill of being towed on one of the many inflatables – assured of safety and fun throughout.

# **TENDERS & TOYS**

1 × Tender

1 × Deck jacuzzi

1 × Waverunner

2 × SeaBobs

2 × Stand up paddleboards

Waterskis

Inflatable tows