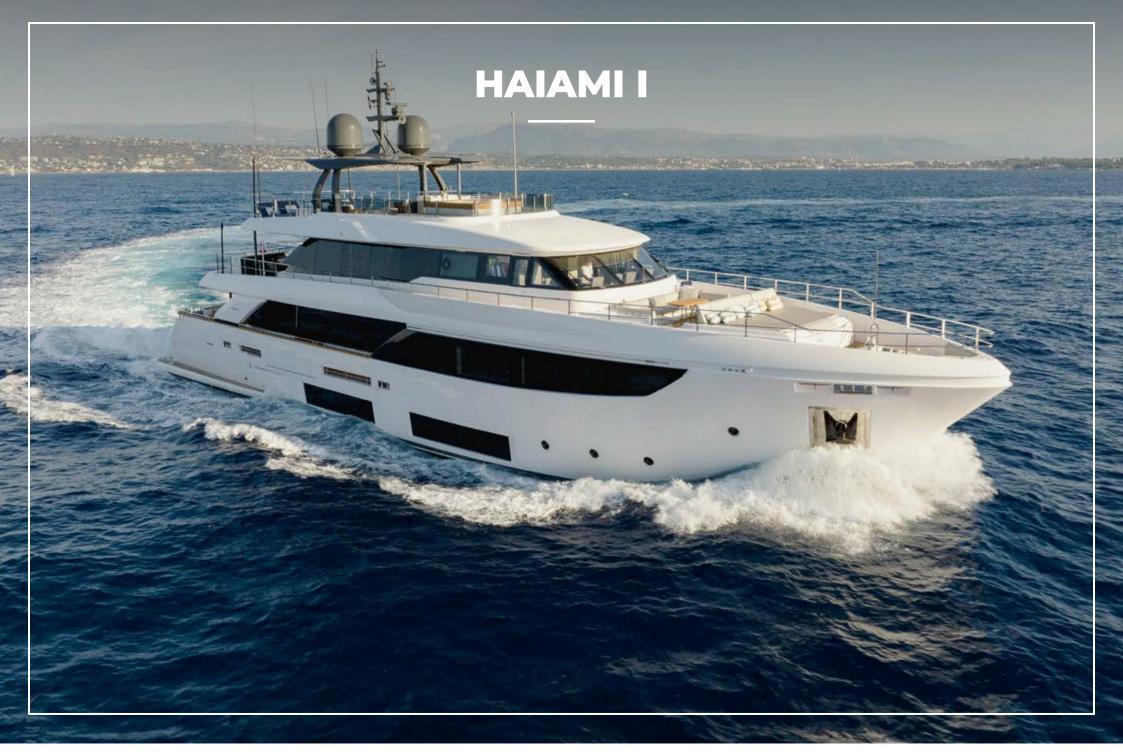

### **OVERVIEW.**

Welcome to the luxurious, stylish and quiet HAIAMI, a 33m (108.3ft) superyacht waiting to take you and your select guests on a very special holiday. With her breathtaking design and sumptuous interiors, she promises an unforgettable experience for the discerning few.