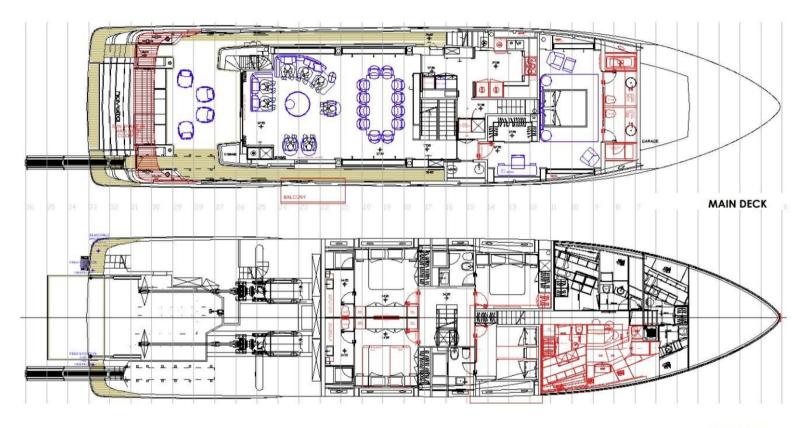

Step aboard and be greeted by HAIAMI's magnificent main deck, indulge in the views from the side decks and a fold-down balcony. Step into the saloon and find curved informal furniture, setting the scene for a grand experience. The formal dining area ahead, with seating for 10, ensures a stunning setting for meals.

The main deck full-beam master suite is adorned with light furnishings complemented by dark wood detailing. The modern and contemporary space includes his and hers bathrooms – one with a shower and the other with a bath. The dressing area, with an outboard-facing dressing table, adds to the grandeur.

Descending to the lower deck via a glass-walled staircase, you'll discover luxurious guest accommodation. Two double suites with picture windows above the headboards, a twin/double convertible, and a twin offers a versatile arrangement, providing guests with multiple options for a splendid stay.