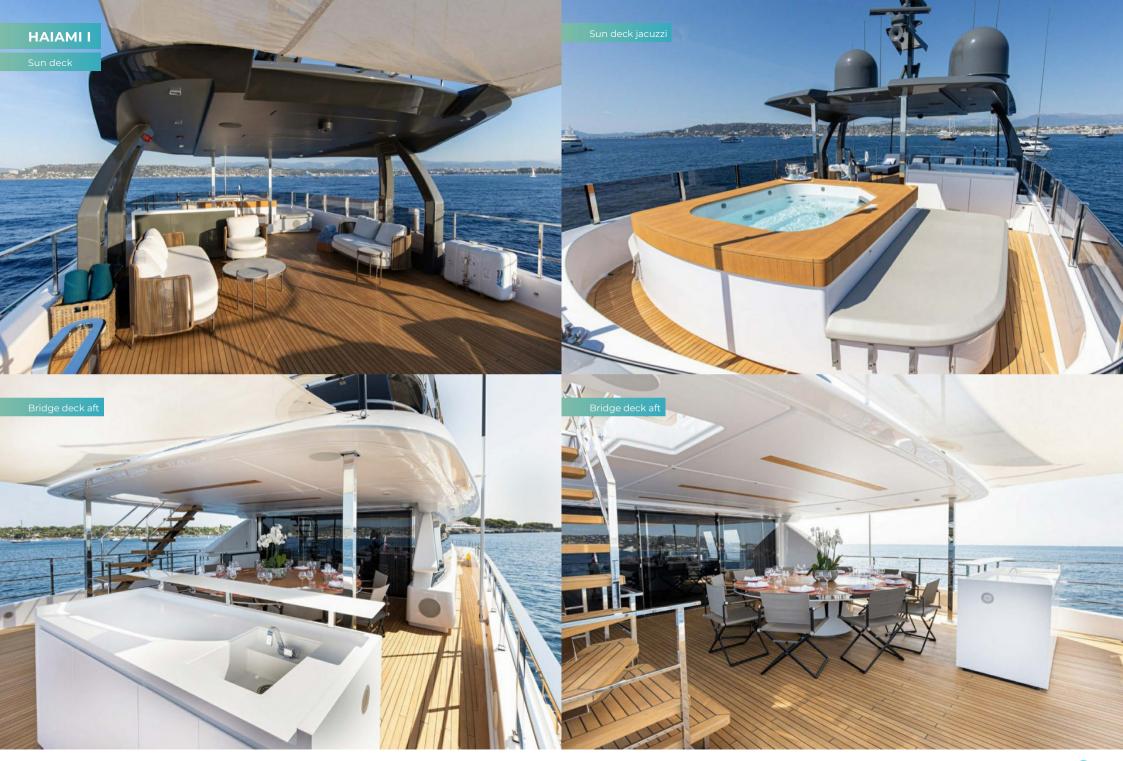

Ascend to the upper deck and be greeted by an all fresco formal dining area for 12 guests, complete with a large circular dining table. Delight in the culinary creations of HAIAMI's professional chef while enjoying the panoramic views. A nearby wet bar area adds to the opulent atmosphere.

On the sun deck, experience the forward raised jacuzzi, flanked on each side by large sunpads. Beneath the hardtop, discover a wet bar and an al fresco lounge area. Sun loungers to the rear provide the perfect spot to soak in the fine weather and breathtaking vistas.