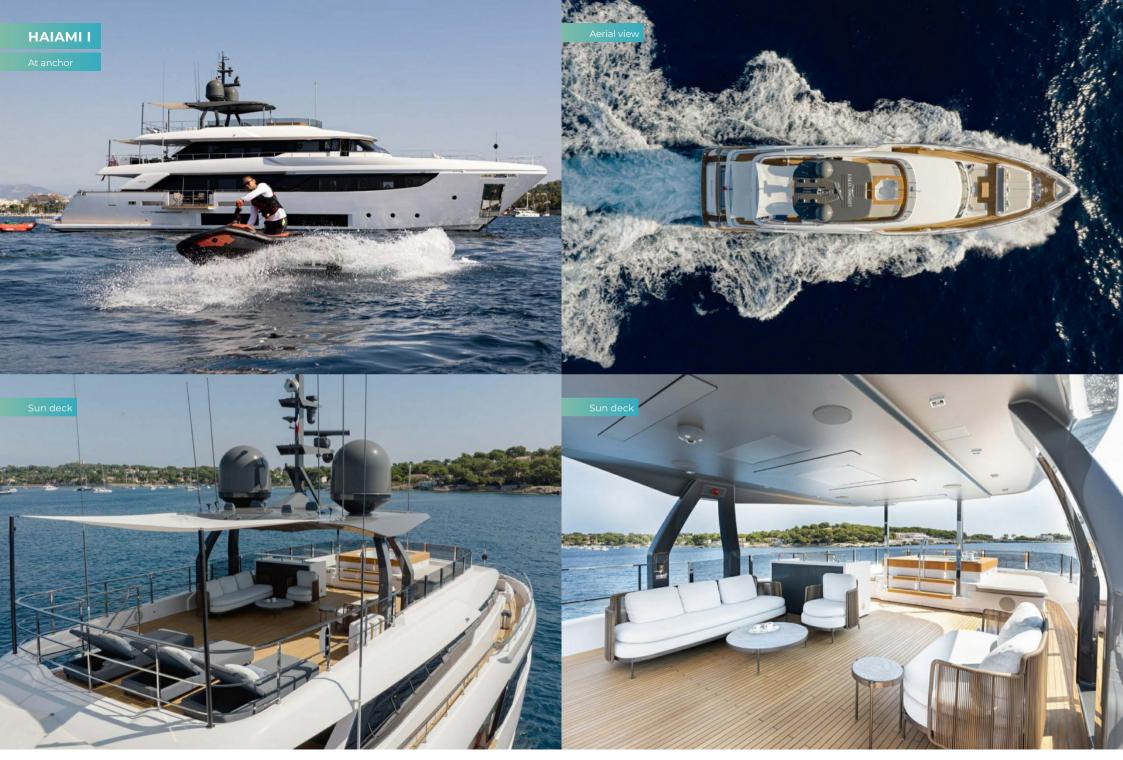

On the sun deck, experience the forward raised jacuzzi, flanked on each side by large sunpads. Beneath the hardtop, discover a wet bar and an al fresco lounge area. Sun loungers to the rear provide the perfect spot to soak in the fine weather and breathtaking vistas.

For the adventurous souls, the swim platform offers access to the water and HAIAMI's impressive collection of water sports equipment. As an approved RYA water sports centre, you can engage in activities like jetskiing, paddleboarding, or enjoying the thrill of being towed on one of the many inflatables – assured of safety and fun throughout.