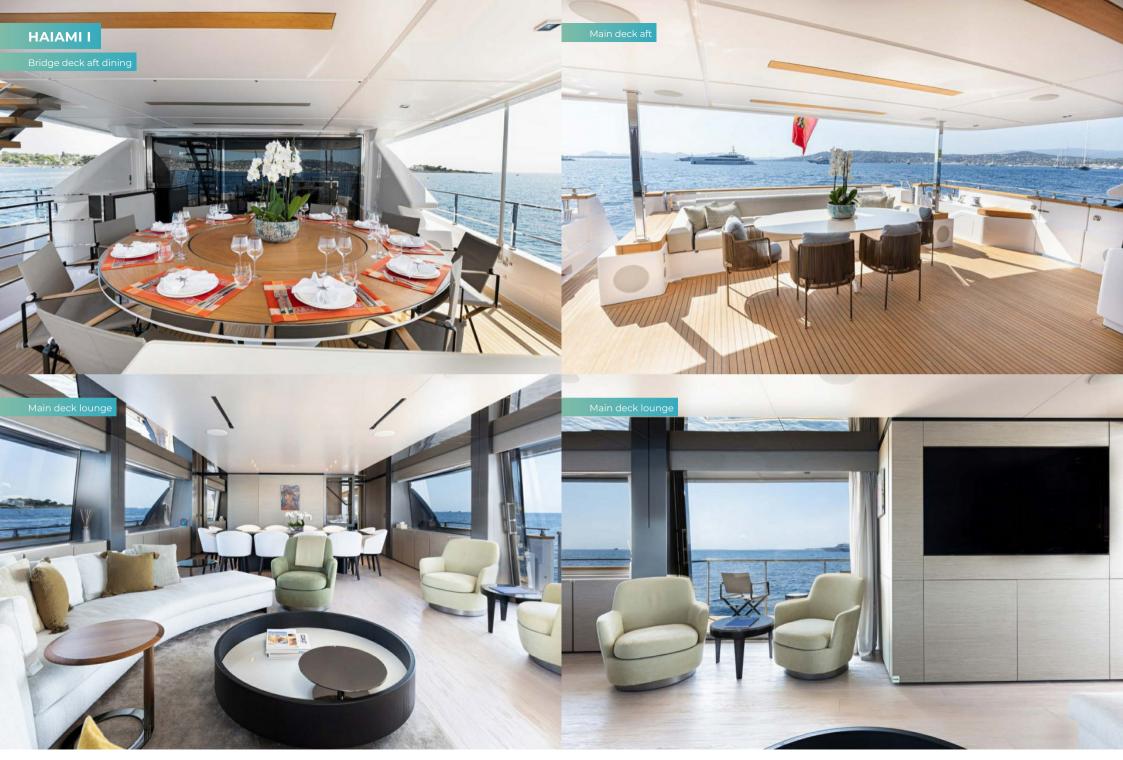

Step aboard and be greeted by HAIAMI's magnificent main deck, indulge in the views from the side decks and a fold-down balcony. Step into the saloon and find curved informal furniture, setting the scene for a grand experience. The formal dining area ahead, with seating for 10, ensures a stunning setting for meals.

Ascend to the upper deck and be greeted by an all fresco formal dining area for 12 guests, complete with a large circular dining table. Delight in the culinary creations of HAIAMI's professional chef while enjoying the panoramic views. A nearby wet bar area adds to the opulent atmosphere.

Step through large glass doors into the sky lounge, featuring more beautiful curved seating and a large TV for entertainment. The sky lounge is designed for relaxation and enjoyment, creating a splendid ambience to make the most of.