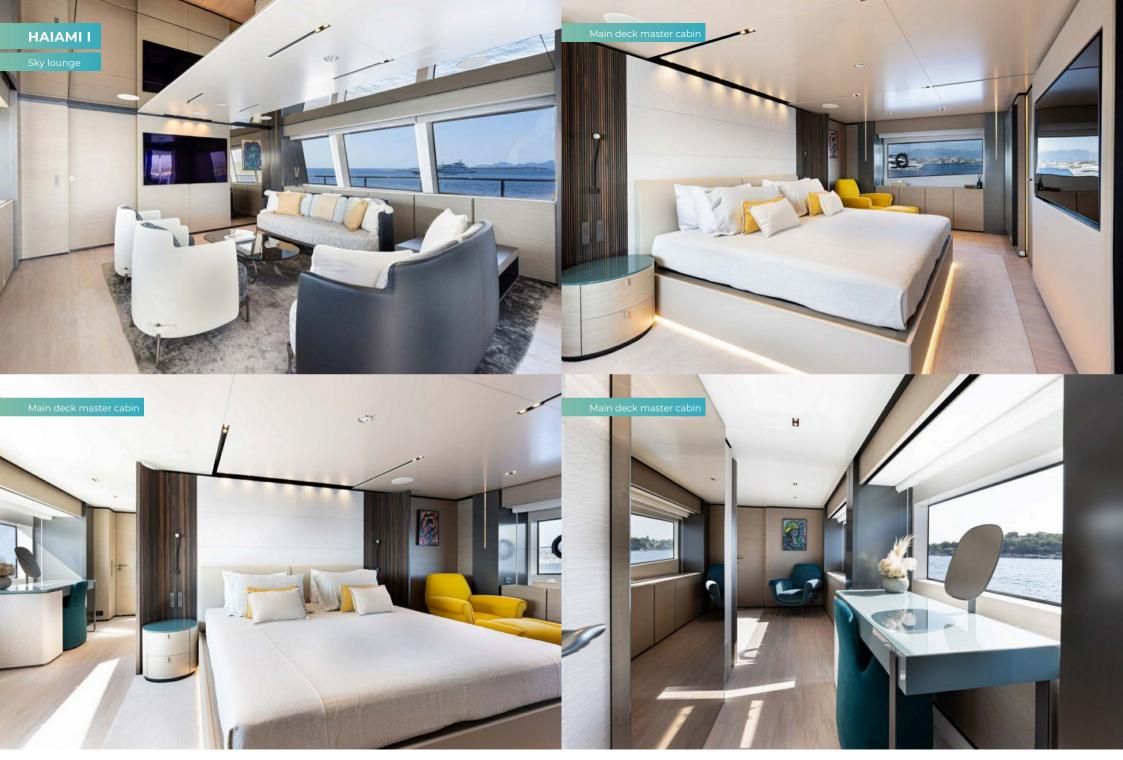

The main deck full-beam master suite is adorned with light furnishings complemented by dark wood detailing. The modern and contemporary space includes his and hers bathrooms – one with a shower and the other with a bath. The dressing area, with an outboard-facing dressing table, adds to the grandeur.

Step through large glass doors into the sky lounge, featuring more beautiful curved seating and a large TV for entertainment. The sky lounge is designed for relaxation and enjoyment, creating a splendid ambience to make the most of.