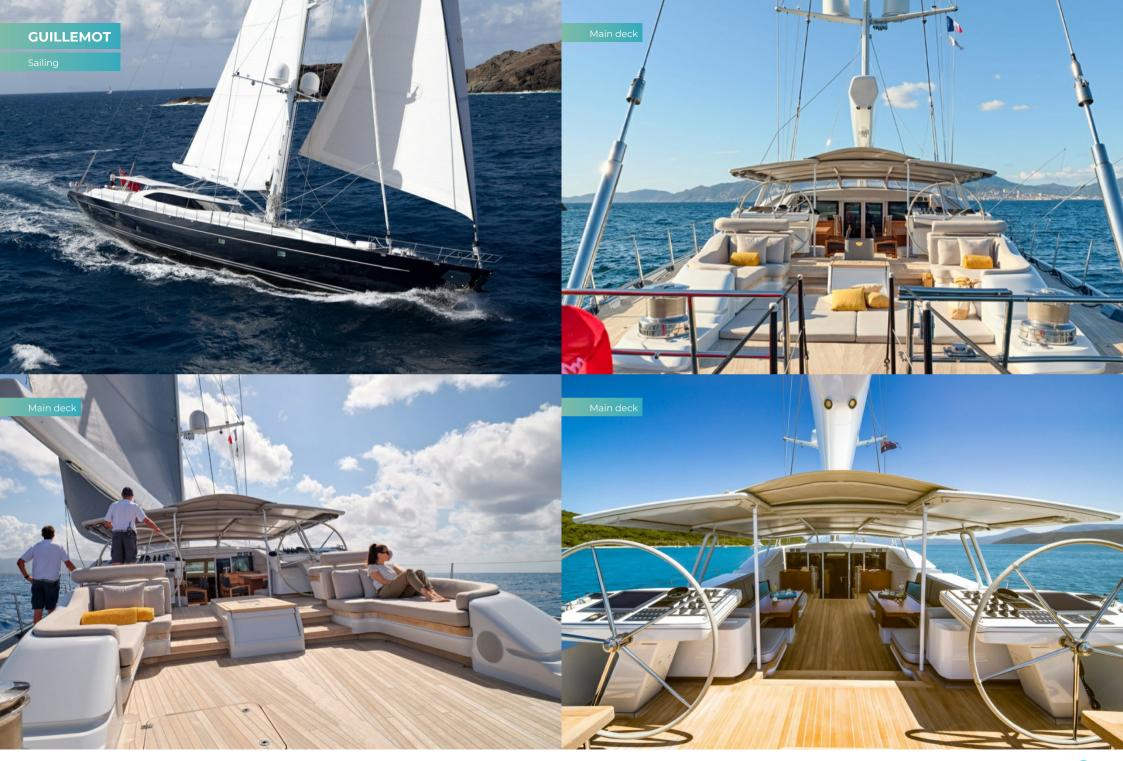

Under sail, GUILLEMOT is swift and steady with an easy, comfortable motion, the immense sail power of her towering rig – almost a thousand square metres – controlled with precision by buttons and joysticks from the twin helm stations. Captive reel winches mounted under the deck keep the highly loaded lines and sheets well away from the main exterior spaces on board, ensuring the safety and tranquillity of guests during all sail-handling operations. The passenger cockpit is spacious and stylish yet snug and secure, ideal for comfortable voyaging.

At anchor, a large bathing platform folds out of her stern with steps leading down from the aft deck. She carries two RIB tenders and a great selection of toys – SeaBobs, kayaks, waterskis, wakeboards and paddleboards, a windsurfer, a towing inflatable, diving sets, fishing gear and more. The day beds on the aft deck are perfect nooks for sunbathing and the passenger cockpit becomes a sheltered, shaded outdoor social hub that converts into a splendid dining area.