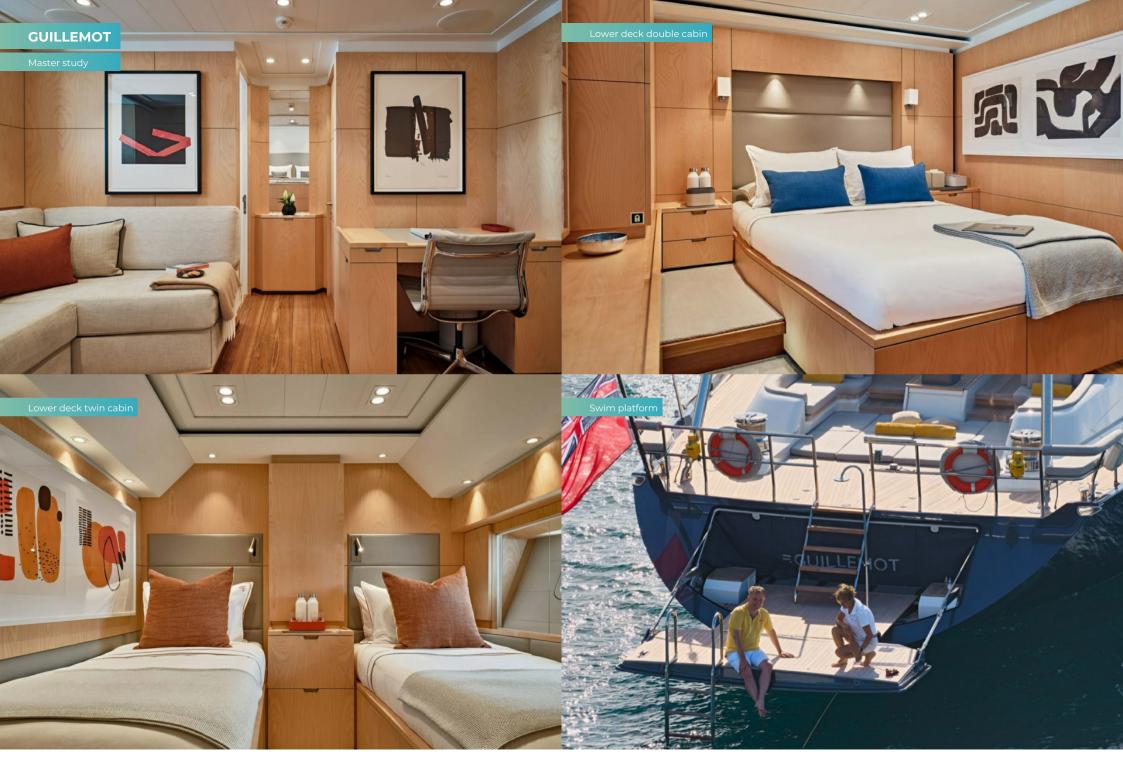

The master suite is a big mezzanine cabin with a sofa and study desk plus a separate dressing room, sauna and en suite bathroom. The other guest cabins are two doubles and two twins, all finished to the same standard and style.

At anchor, a large bathing platform folds out of her stern with steps leading down from the aft deck. She carries two RIB tenders and a great selection of toys – SeaBobs, kayaks, waterskis, wakeboards and paddleboards, a windsurfer, a towing inflatable, diving sets, fishing gear and more. The day beds on the aft deck are perfect nooks for sunbathing and the passenger cockpit becomes a sheltered, shaded outdoor social hub that converts into a splendid dining area.