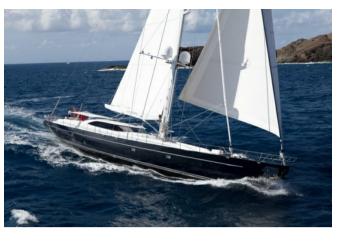

### **OVERVIEW.**

GUILLEMOT is a genuinely iconic and extremely successful yacht from the drawing board of the celebrated naval architect Ed Dubois, built by the elite Vitters shipyard with interior design by Rhoades Young. You don't get a better pedigree than that for a sailing superyacht. She's a 43-metre world cruising sloop noted for her exceptional performance under sail, with timelessly graceful exterior lines, nicely understated contemporary interiors and spacious accommodation for 10 guests in five cabins.

Under sail, GUILLEMOT is swift and steady with an easy, comfortable motion, the immense sail power of her towering rig – almost a thousand square metres – controlled with precision by buttons and joysticks from the twin helm stations. Captive reel winches mounted under the deck keep the highly loaded lines and sheets well away from the main exterior spaces on board, ensuring the safety and tranquillity of guests during all sail-handling operations. The passenger cockpit is spacious and stylish yet snug and secure, ideal for comfortable voyaging.