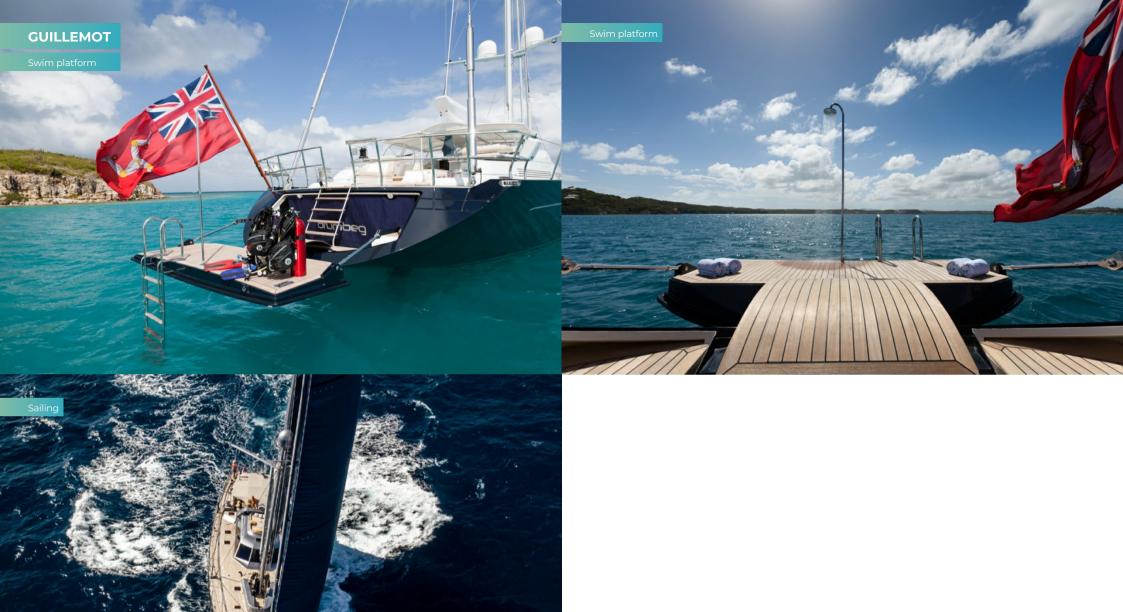

At anchor, a large bathing platform folds out of her stern with steps leading down from the aft deck. She carries two RIB tenders and a great selection of toys – SeaBobs, kayaks, waterskis, wakeboards and paddleboards, a windsurfer, a towing inflatable, diving sets, fishing gear and more. The day beds on the aft deck are perfect nooks for sunbathing and the passenger cockpit becomes a sheltered, shaded outdoor social hub that converts into a splendid dining area.

Under sail, GUILLEMOT is swift and steady with an easy, comfortable motion, the immense sail power of her towering rig – almost a thousand square metres – controlled with precision by buttons and joysticks from the twin helm stations. Captive reel winches mounted under the deck keep the highly loaded lines and sheets well away from the main exterior spaces on board, ensuring the safety and tranquillity of guests during all sail-handling operations. The passenger cockpit is spacious and stylish yet snug and secure, ideal for comfortable voyaging.