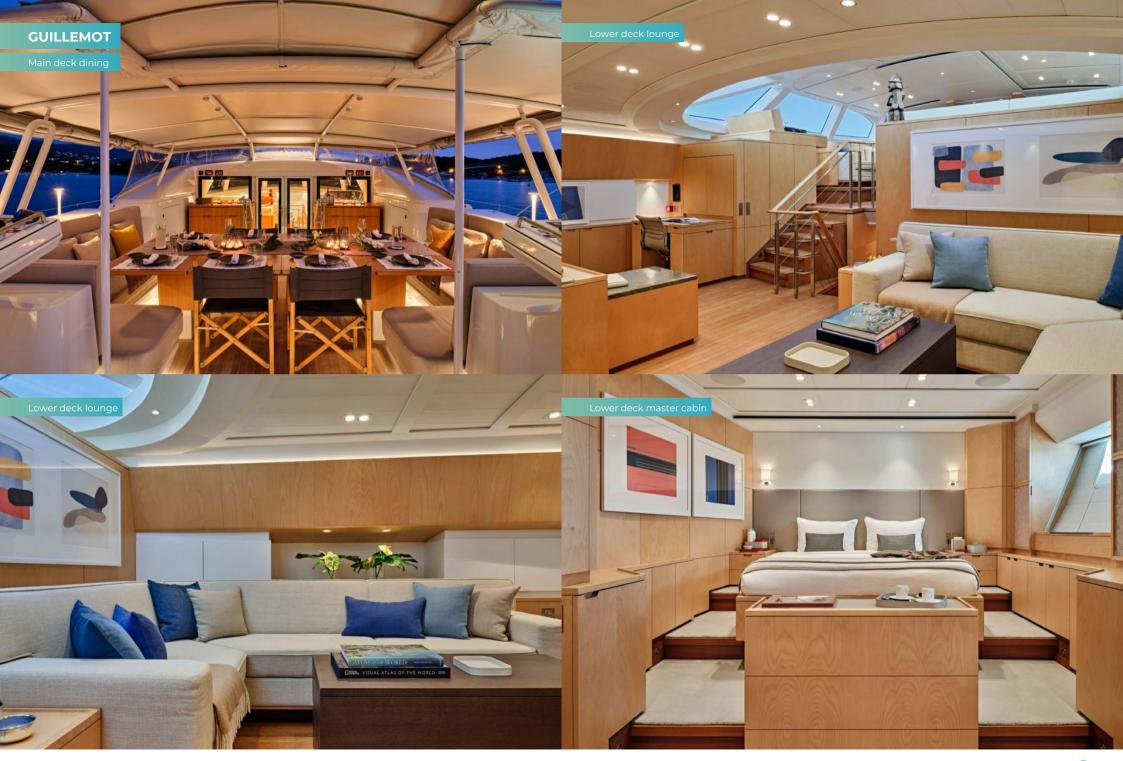

Inside the deckhouse, just a couple of steps from the passenger cockpit, the upper saloon is a superb living space designed for use at sea with a lounge, a dining table and panoramic views. The décor throughout the interior is calm and restful with minimal detailing, beautifully furnished and finished in blond birch wood with oiled teak floors. The lower saloon is a large, relaxing lounge with plenty of natural light and all mod-cons including Sonos and HD Blu-Ray. Wi-fi and Apple TV are available throughout.

The master suite is a big mezzanine cabin with a sofa and study desk plus a separate dressing room, sauna and en suite bathroom. The other guest cabins are two doubles and two twins, all finished to the same standard and style.