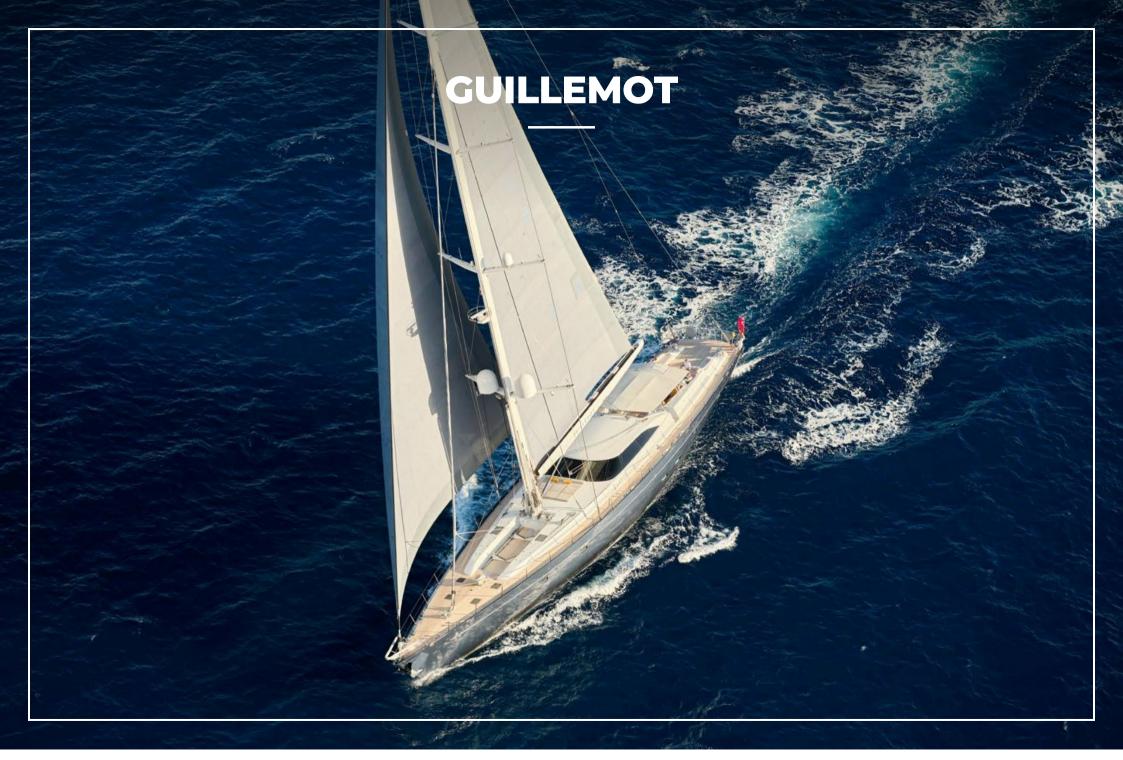

### **OVERVIEW.**

GUILLEMOT is a genuinely iconic and extremely successful yacht from the drawing board of the celebrated naval architect Ed Dubois, built by the elite Vitters shipyard with interior design by Rhoades Young. You don't get a better pedigree than that for a sailing superyacht. She's a 43-metre world cruising sloop noted for her exceptional performance under sail, with timelessly graceful exterior lines, nicely understated contemporary interiors and spacious accommodation for 10 guests in five cabins.

Under sail, GUILLEMOT is swift and steady with an easy, comfortable motion, the immense sail power of her towering rig – almost a thousand square metres – controlled with precision by buttons and joysticks from the twin helm stations. Captive reel winches mounted under the deck keep the highly loaded lines and sheets well away from the main exterior spaces on board, ensuring the safety and tranquillity of guests during all sail-handling operations. The passenger cockpit is spacious and stylish yet snug and secure, ideal for comfortable voyaging.