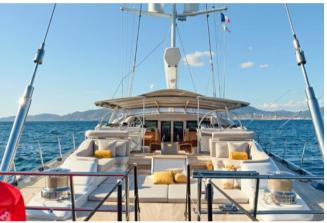

Under sail, GUILLEMOT is swift and steady with an easy, comfortable motion, the immense sail power of her towering rig – almost a thousand square metres – controlled with precision by buttons and joysticks from the twin helm stations. Captive reel winches mounted under the deck keep the highly loaded lines and sheets well away from the main exterior spaces on board, ensuring the safety and tranquillity of guests during all sail-handling operations. The passenger cockpit is spacious and stylish yet snug and secure, ideal for comfortable voyaging.

At anchor, a large bathing platform folds out of her stern with steps leading down from the aft deck. She carries two RIB tenders and a great selection of toys – SeaBobs, kayaks, waterskis, wakeboards and paddleboards, a windsurfer, a towing inflatable, diving sets, fishing gear and more. The day beds on the aft deck are perfect nooks for sunbathing and the passenger cockpit becomes a sheltered, shaded outdoor social hub that converts into a splendid dining area.