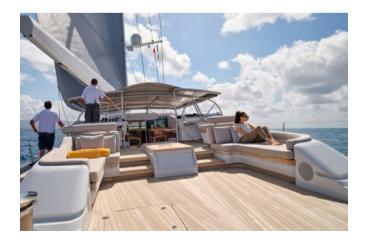

Under sail, GUILLEMOT is swift and steady with an easy, comfortable motion, the immense sail power of her towering rig – almost a thousand square metres – controlled with precision by buttons and joysticks from the twin helm stations. Captive reel winches mounted under the deck keep the highly loaded lines and sheets well away from the main exterior spaces on board, ensuring the safety and tranquillity of guests during all sail-handling operations. The passenger cockpit is spacious and stylish yet snug and secure, ideal for comfortable voyaging.

At anchor, a large bathing platform folds out of her stern with steps leading down from the aft deck. She carries two RIB tenders and a great selection of toys – SeaBobs, kayaks, waterskis, wakeboards and paddleboards, a windsurfer, a towing inflatable, diving sets, fishing gear and more. The day beds on the aft deck are perfect nooks for sunbathing and the passenger cockpit becomes a sheltered, shaded outdoor social hub that converts into a splendid dining area.