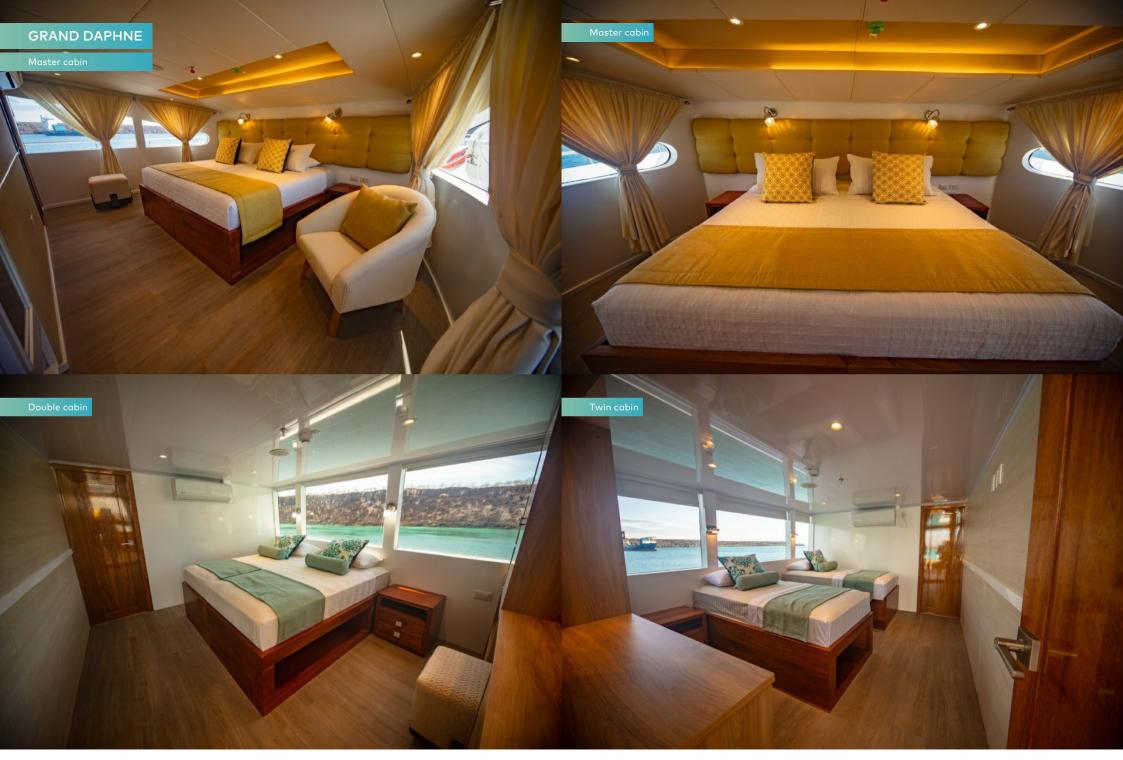

GRAND DAPHNE welcomes 12 guests in nine flexible cabins across three decks. These include a full beam master suite forward on the main deck and several convertible cabins, making her extremely well suited to parties of families or friends looking to experience the uniqueness of the Galapagos in complete comfort.

### **Key features**

GRAND DAPHNE was designed to incorporate more space, light and comfort to take in the Galapagos' natural beauty

Spacious and ample accommodations for up to 12 guests in eight cabins

Gross tonnage **273** 

Cruising speed 10 knots

Maximum speed 12 knots

Fuel consumption at cruising speed 115 litres per hour

Guests 12

No. of guest cabins

8 (1 × double, 5 × double/twin, 1 × twin, 1 × single)