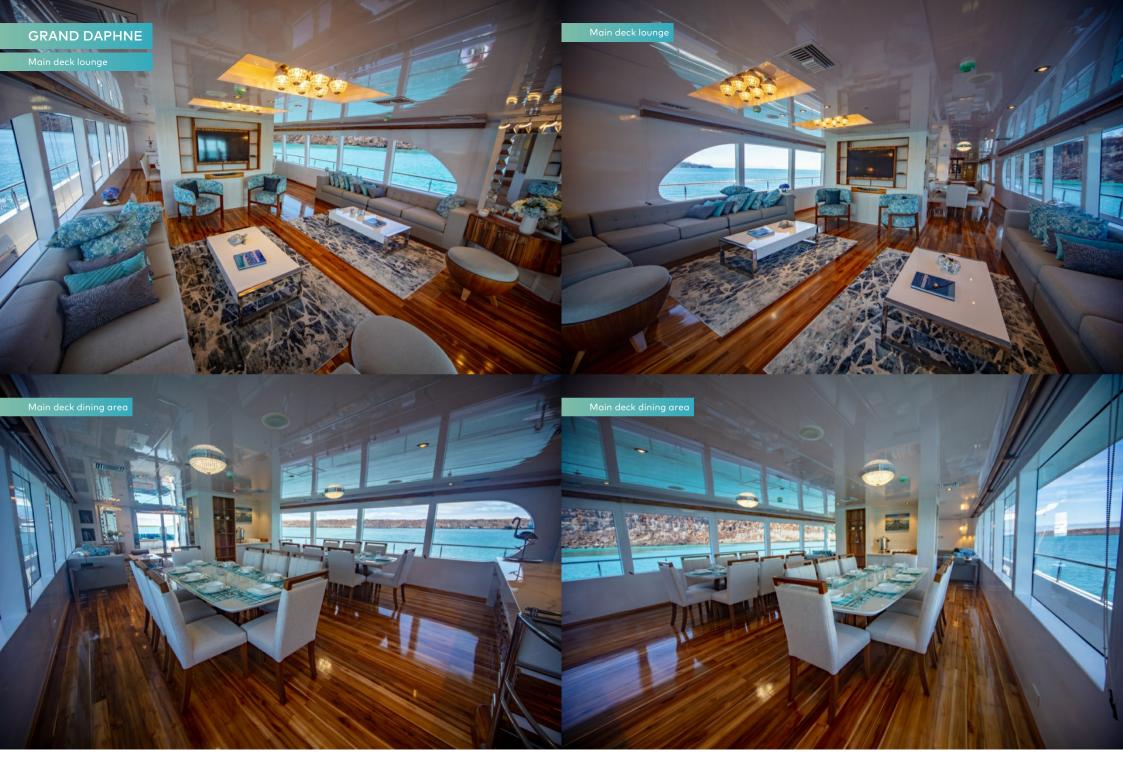

Guests can start the day gently with yoga on the spacious sun deck or a refreshing morning swim in these pristine waters. A delicious breakfast is served in the main deck dining room while you plan the day's exploration with the captain and the professional on board guide, a highly experienced and accredited naturalist who will create each day's adventure according to your interests and build the excitement for every day.

Sunbathe in the afternoon or catch up on a book in the convivial main saloon as the captain takes the yacht to the next destination. You arrive at sunset as the yacht is bathed in golden light, pick up a sundowner from the bar on the main deck aft then head up to the sun deck to wonder at a billion stars dazzling overhead.

When dinner is served, head down to the dining room for some deliciously unique gastronomy then you and your guests adjourn to the main deck aft to take another drink from the bar and reflect on yet another unforgettable day. Who knows what adventures tomorrow will bring?

Unique layout to maximize options for relaxing and socializing

Bright, convivial main deck lounge perfect for stylish exploration of this unique archipelago

Abundant indoor dining lounge equipped with two tables that together seat 16