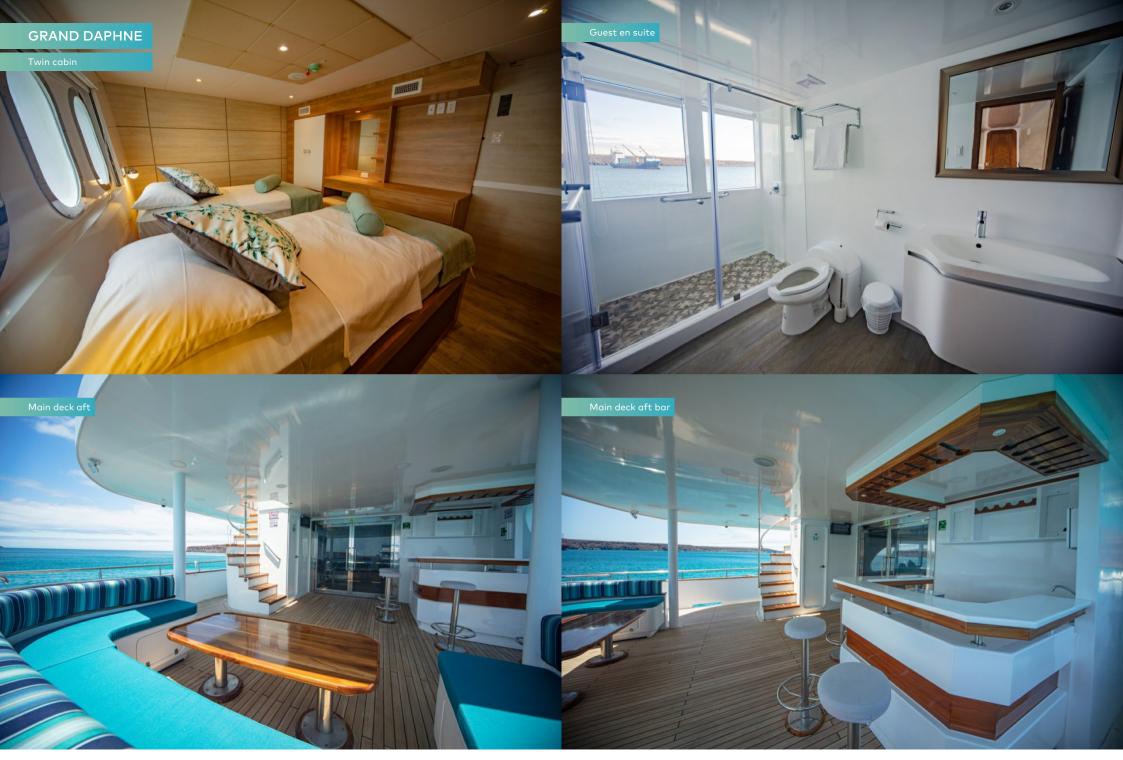

Sunbathe in the afternoon or catch up on a book in the convivial main saloon as the captain takes the yacht to the next destination. You arrive at sunset as the yacht is bathed in golden light, pick up a sundowner from the bar on the main deck aft then head up to the sun deck to wonder at a billion stars dazzling overhead.

When dinner is served, head down to the dining room for some deliciously unique gastronomy then you and your guests adjourn to the main deck aft to take another drink from the bar and reflect on yet another unforgettable day. Who knows what adventures tomorrow will bring?

GRAND DAPHNE welcomes 12 guests in nine flexible cabins across three decks. These include a full beam master suite forward on the main deck and several convertible cabins, making her extremely well suited to parties of families or friends looking to experience the uniqueness of the Galapagos in complete comfort.