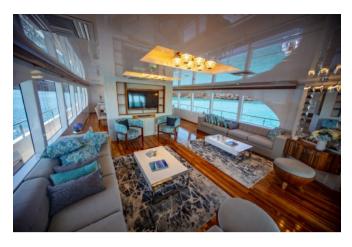

Sunbathe in the afternoon or catch up on a book in the convivial main saloon as the captain takes the yacht to the next destination. You arrive at sunset as the yacht is bathed in golden light, pick up a sundowner from the bar on the main deck aft then head up to the sun deck to wonder at a billion stars dazzling overhead.

Unique layout to maximize options for relaxing and socializing

Bright, convivial main deck lounge perfect for stylish exploration of this unique archipelago

Abundant indoor dining lounge equipped with two tables that together seat 16