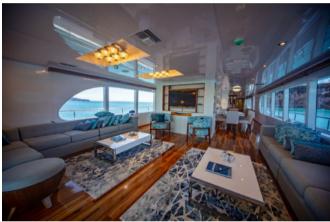

Sunbathe in the afternoon or catch up on a book in the convivial main saloon as the captain takes the yacht to the next destination. You arrive at sunset as the yacht is bathed in golden light, pick up a sundowner from the bar on the main deck aft then head up to the sun deck to wonder at a billion stars dazzling overhead.

Unique layout to maximize options for relaxing and socializing

Bright, convivial main deck lounge perfect for stylish exploration of this unique archipelago

Abundant indoor dining lounge equipped with two tables that together seat 16