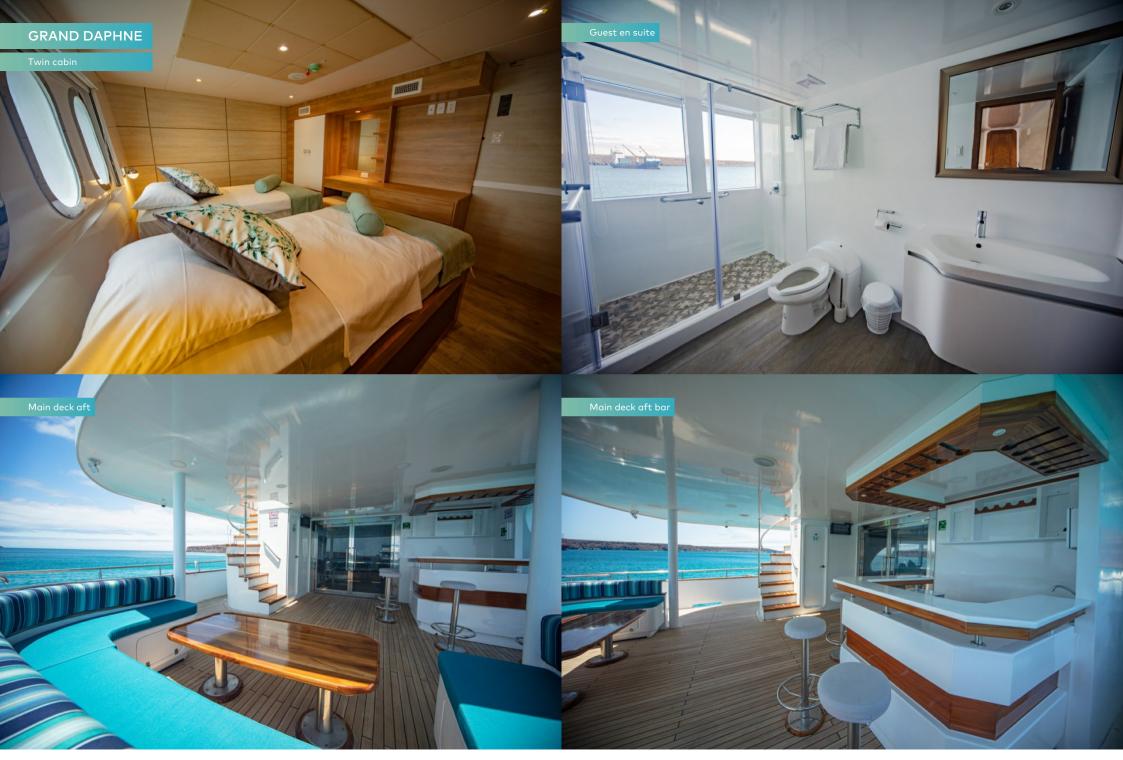

Sunbathe in the afternoon or catch up on a book in the convivial main saloon as the captain takes the yacht to the next destination. You arrive at sunset as the yacht is bathed in golden light, pick up a sundowner from the bar on the main deck aft then head up to the sun deck to wonder at a billion stars dazzling overhead.

When dinner is served, head down to the dining room for some deliciously unique gastronomy then you and your guests adjourn to the main deck aft to take another drink from the bar and reflect on yet another unforgettable day. Who knows what adventures tomorrow will bring?