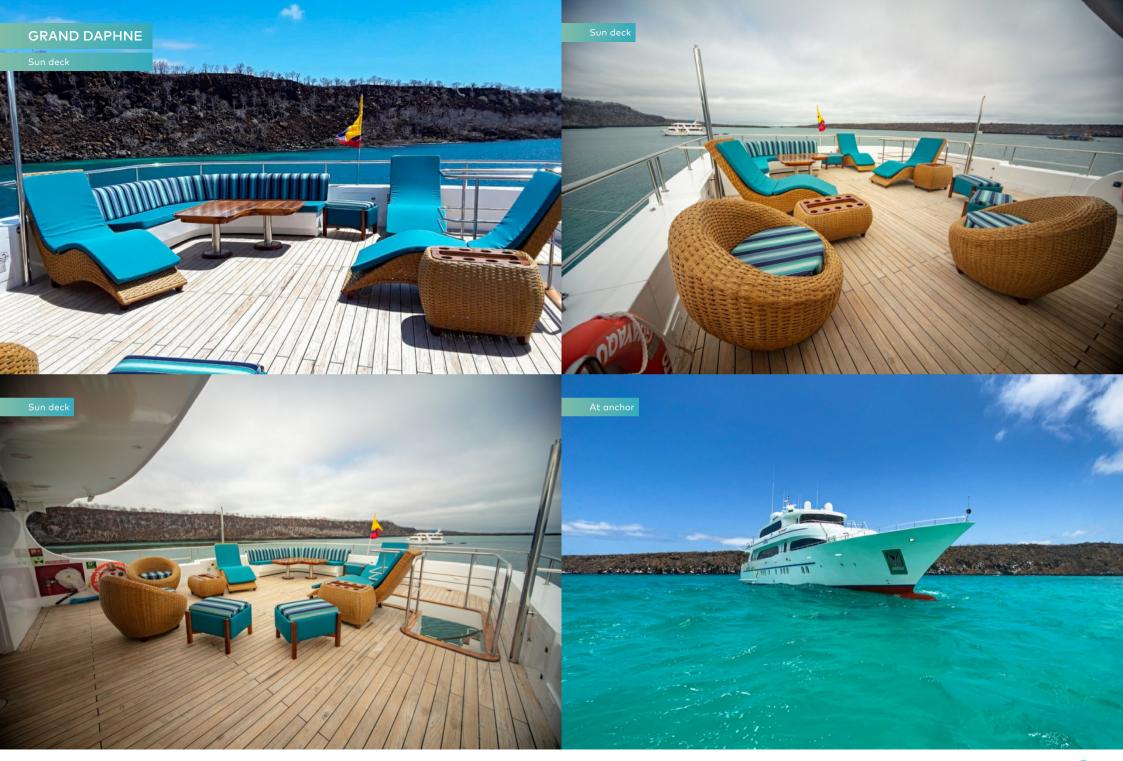

#### **GRAND DAPHNE**

Guests can start the day gently with yoga on the spacious sun deck or a refreshing morning swim in these pristine waters. A delicious breakfast is served in the main deck dining room while you plan the day's exploration with the captain and the professional on board guide, a highly experienced and accredited naturalist who will create each day's adventure according to your interests and build the excitement for every day.

After taking the tender ashore, stand up paddleboarding along the shoreline or enjoying a snorkel safari with your guide pointing out the miracles of marine life on show. Back on board, relax on the lounge seating on the main deck after as you discuss what you've seen and share photos. Next, lunch is served on the sun deck, where the crew has set up a dining table.

Sunbathe in the afternoon or catch up on a book in the convivial main saloon as the captain takes the yacht to the next destination. You arrive at sunset as the yacht is bathed in golden light, pick up a sundowner from the bar on the main deck aft then head up to the sun deck to wonder at a billion stars dazzling overhead.

### **Key features**

GRAND DAPHNE was designed to incorporate more space, light and comfort to take in the Galapagos' natural beauty

Spacious and ample accommodations for up to 12 guests in eight cabins

Unique layout to maximize options for relaxing and socializing

Bright, convivial main deck lounge perfect for stylish exploration of this unique archipelago

Abundant indoor dining lounge equipped with two tables that together seat 16