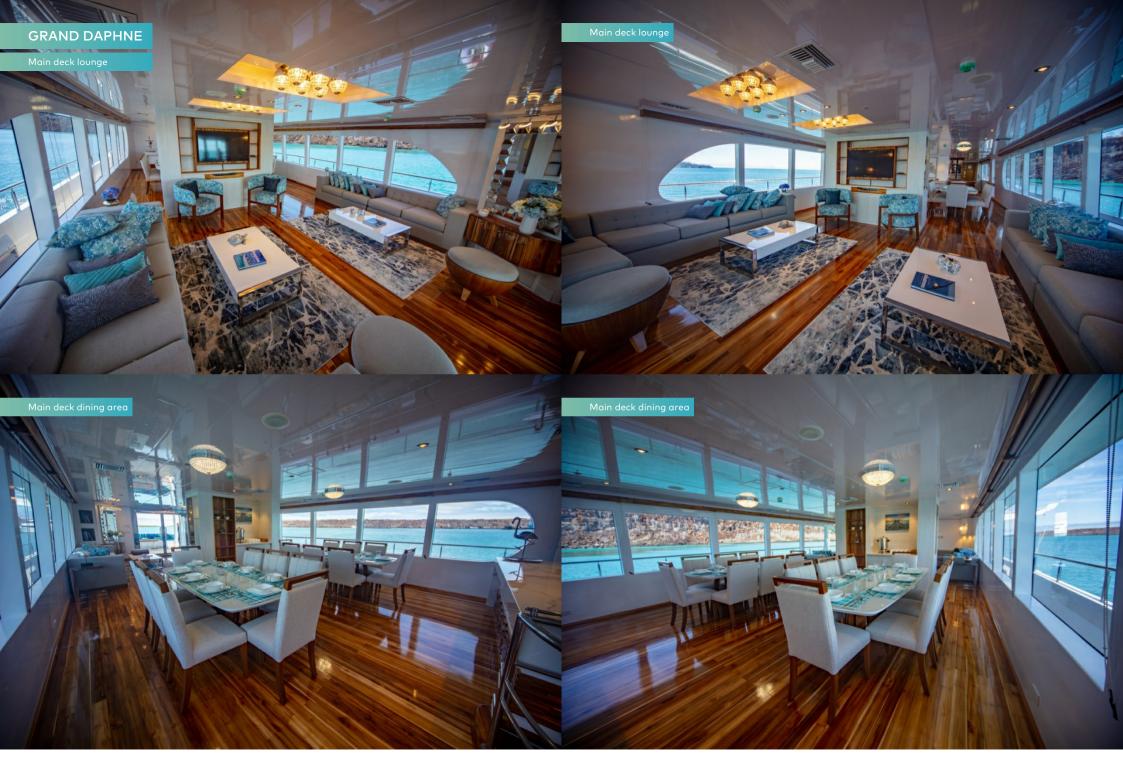

Unique layout to maximize options for relaxing and socializing

Bright, convivial main deck lounge perfect for stylish exploration of this unique archipelago

Abundant indoor dining lounge equipped with two tables that together seat 16