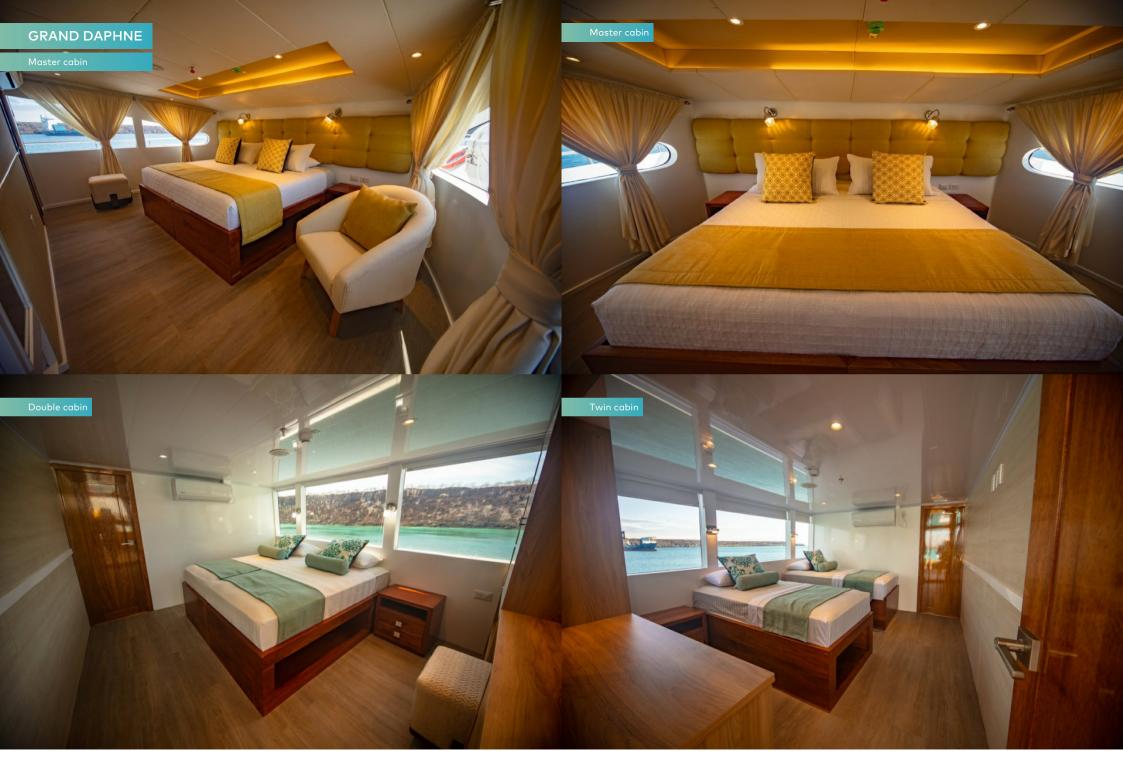

GRAND DAPHNE welcomes 12 guests in nine flexible cabins across three decks. These include a full beam master suite forward on the main deck and several convertible cabins, making her extremely well suited to parties of families or friends looking to experience the uniqueness of the Galapagos in complete comfort.

Gross tonnage **273** 

Cruising speed 10 knots

Maximum speed 12 knots

Fuel consumption at cruising speed 115 litres per hour

Guests 12

No. of guest cabins

8 (1 × double, 5 × double/twin, 1 × twin, 1 × single)