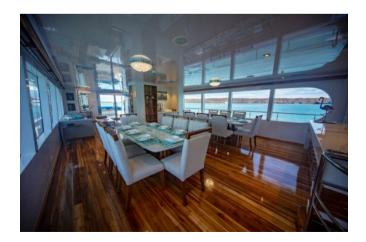

Guests can start the day gently with yoga on the spacious sun deck or a refreshing morning swim in these pristine waters. A delicious breakfast is served in the main deck dining room while you plan the day's exploration with the captain and the professional on board guide, a highly experienced and accredited naturalist who will create each day's adventure according to your interests and build the excitement for every day.

When dinner is served, head down to the dining room for some deliciously unique gastronomy then you and your guests adjourn to the main deck aft to take another drink from the bar and reflect on yet another unforgettable day. Who knows what adventures tomorrow will bring?

Unique layout to maximize options for relaxing and socializing

Bright, convivial main deck lounge perfect for stylish exploration of this unique archipelago

Abundant indoor dining lounge equipped with two tables that together seat 16