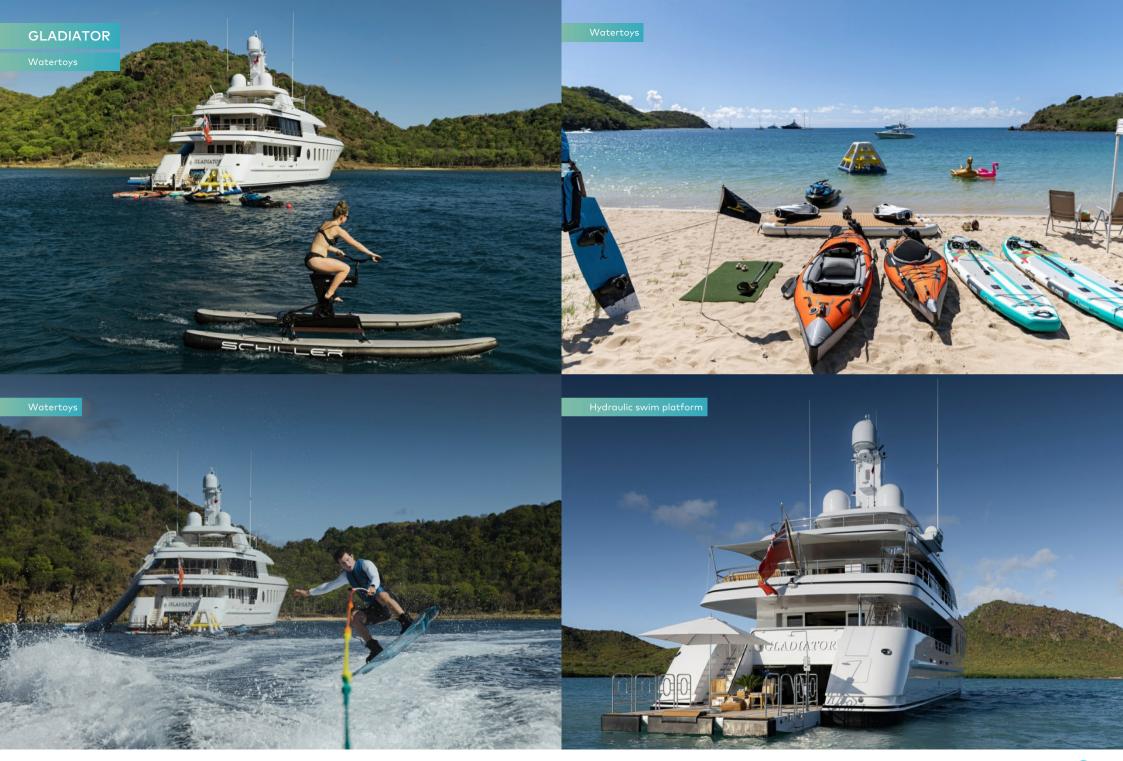

GLADIATOR's stand-out feature is the large beach club with a huge hydraulic swim platform extending out to the 14.6m (48ft) Anvera chase tender, which has folding sea terraces aft extending to 5.5m (18.1ft). As well as step-free boarding for the tender, this creates an immense and versatile deck space at sea level where guests spend endless hours of fun. From adrenaline thrills on the Sea-Doos to more relaxed exploring on a water bicycle, bouncing on floating islands and whizzing down a 9m (29.5ft) waterslide from the sun deck, there is so much to do.

Scuba diving equipment

Fishing gear

Snorkelling gear

14.6m Chase boat Rib Anvera, MOB rescue tender, 2 x Sea-Doos, 2 x Seabobs, 2 x E-foil boards, 2 x inflatable stand up paddle boards, 3 x kayaks, 2 x wakeboards (1 x adult and 1 x child), Wakesurf, waterskis, fun board, water bicycle with floats, 9m waterslide, inflatable basket ball net, jungle gym, blob etc, snorkelling gear, fishing gear, golf tee off mat (which can be placed on the stern door) with clubs and fish food golf balls - guest seating island can be used to catch golf balls (to be anchored; water depth dependent).