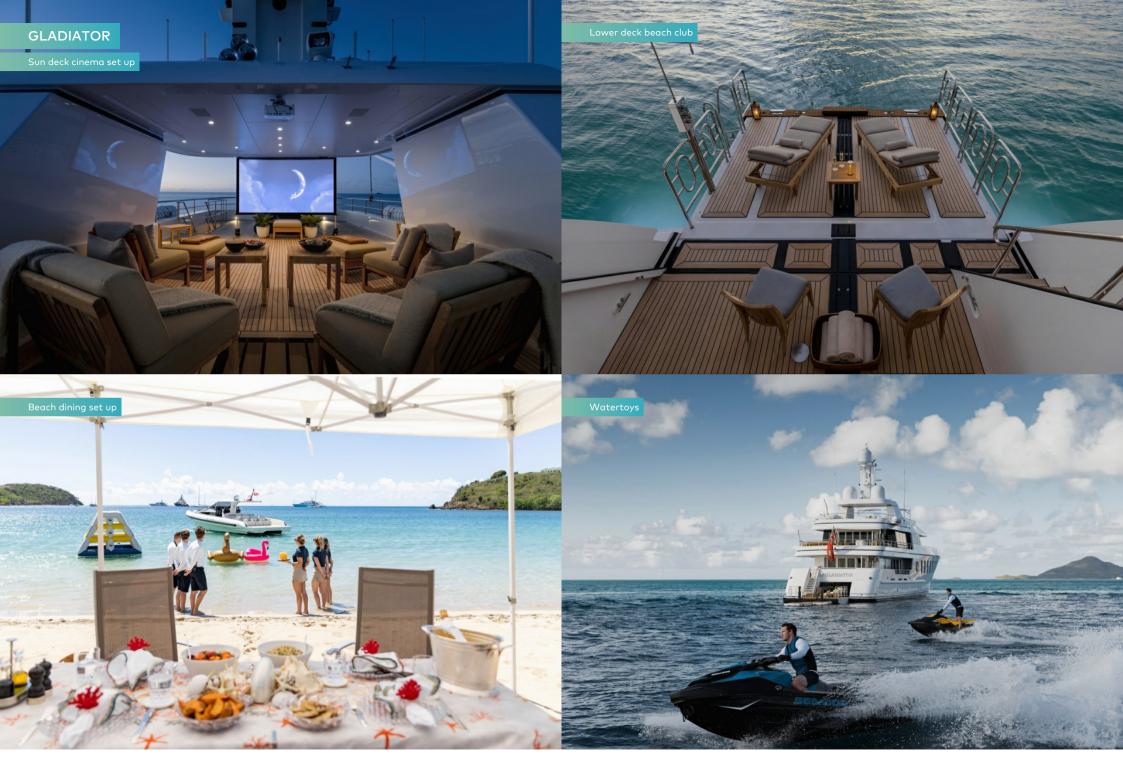

She is deceptively spacious inside and out for a yacht of her size with vast deck spaces and voluminous interiors. She has flexible, family-friendly accommodation with all cabins on the main deck for one-level living, an excellent sun deck with jacuzzi and outdoor cinema, plenty of gym equipment and watertoys for everyone.

GLADIATOR's stand-out feature is the large beach club with a huge hydraulic swim platform extending out to the 14.6m (48ft) Anvera chase tender, which has folding sea terraces aft extending to 5.5m (18.1ft). As well as step-free boarding for the tender, this creates an immense and versatile deck space at sea level where guests spend endless hours of fun. From adrenaline thrills on the Sea-Doos to more relaxed exploring on a water bicycle, bouncing on floating islands and whizzing down a 9m (29.5ft) waterslide from the sun deck, there is so much to do.

Fitness fans will love the gym facilities in the beach club, perfect for sea-level workouts. Once you have reached your fitness goals for the day, you can unwind in the adjoining steam room. When ready for lunch, guests have step-free boarding onto the chase tender that will speed them at up to 50 knots to a deserted white-sand beach where the crew has set up the yacht's BBQ for a beach party.

Private outdoor cinema on extensive open plan sun deck

Super entertainment spaces including both saloons opening to the exterior decks via large sliding doors creating seamless indoor/outdoor living

All five guest cabins are located on the main deck, enjoying oversized windows with fantastic views