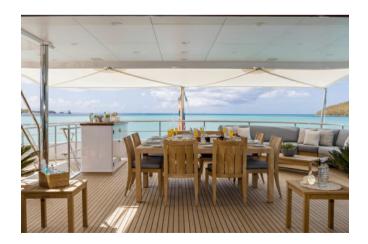

Come evening, you may choose to dine on the bridge deck aft or in the main lounge for a more formal setting. The sky lounge has floor-to-ceiling windows that can be opened to create a wonderful al fresco space and the sun deck offers another large area with sun loungers, jacuzzi and coffee tables for perfect relaxation under the extendable awning.