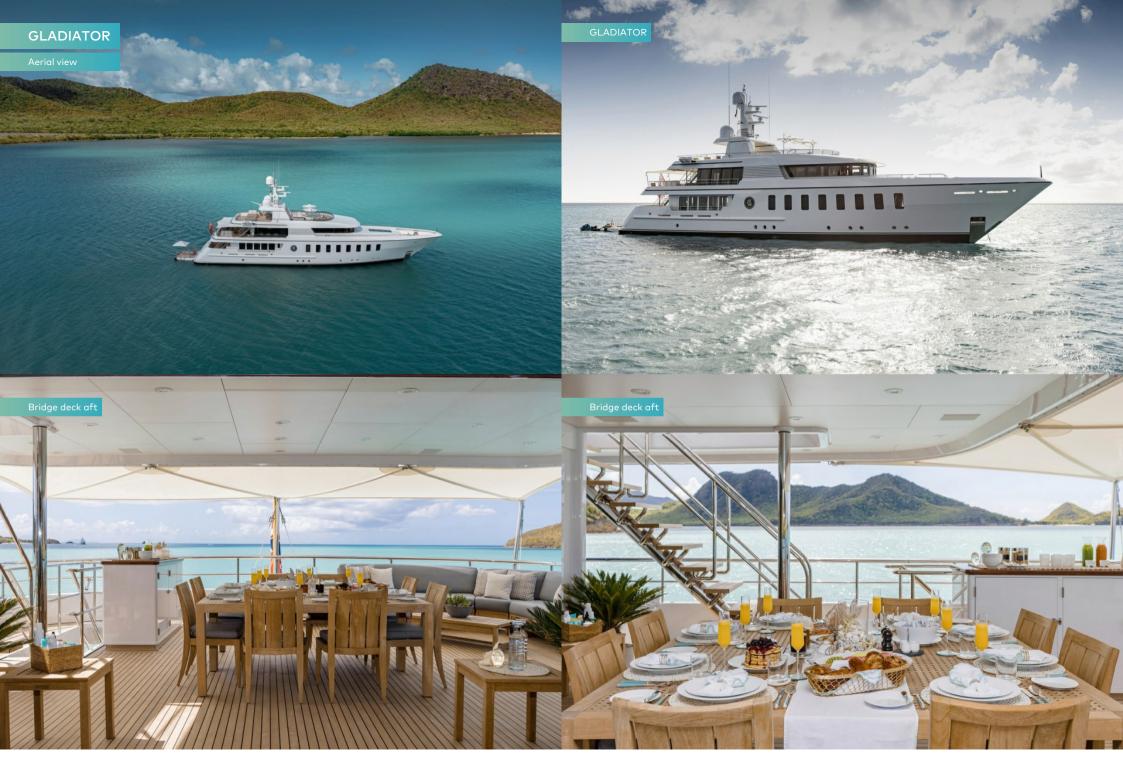

Come evening, you may choose to dine on the bridge deck aft or in the main lounge for a more formal setting. The sky lounge has floor-to-ceiling windows that can be opened to create a wonderful al fresco space and the sun deck offers another large area with sun loungers, jacuzzi and coffee tables for perfect relaxation under the extendable awning.