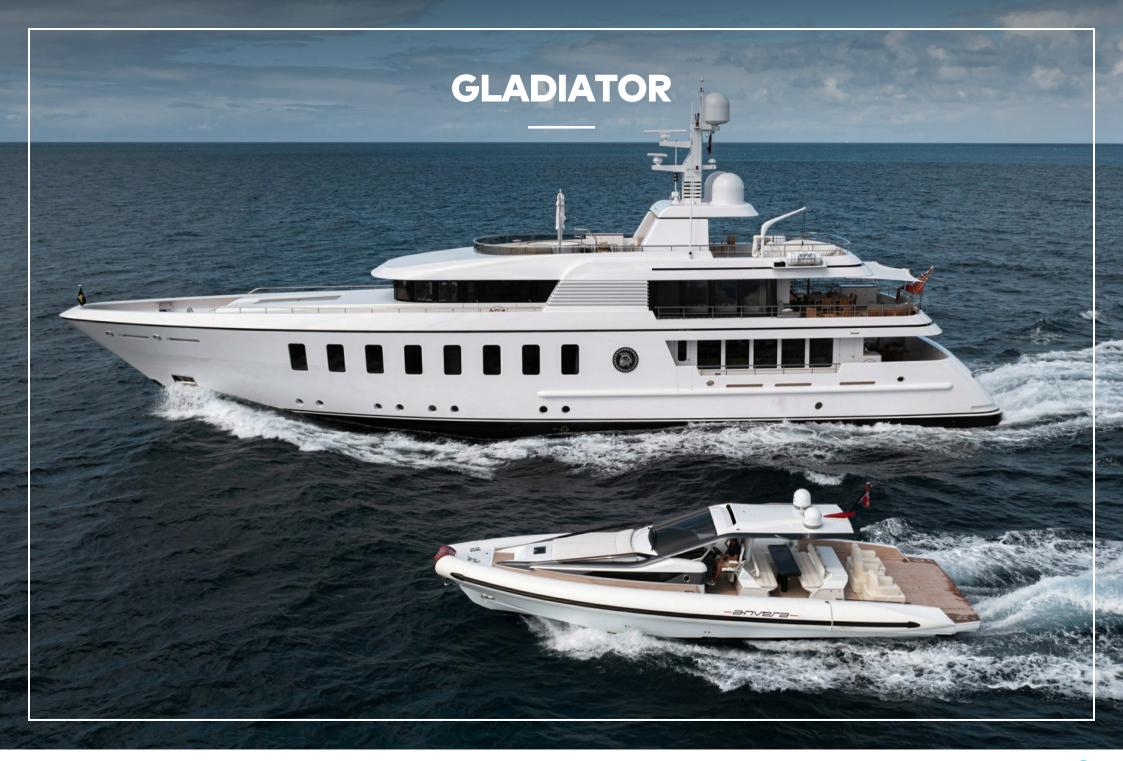

#### **GLADIATOR**

Fresh from a significant refit in 2021-22, GLADIATOR has every element needed for an unforgettable charter experience. From her expansive sea-level living spaces and 14.6m (48ft) chase tender to a professional crew including an exceptionally talented chef that each deliver a seamless service, choose GLADIATOR for the ultimate getaway.

GLADIATOR's stand-out feature is the large beach club with a huge hydraulic swim platform extending out to the 14.6m (48ft) Anvera chase tender, which has folding sea terraces aft extending to 5.5m (18.1ft). As well as step-free boarding for the tender, this creates an immense and versatile deck space at sea level where guests spend endless hours of fun. From adrenaline thrills on the Sea-Doos to more relaxed exploring on a water bicycle, bouncing on floating islands and whizzing down a 9m (29.5ft) waterslide from the sun deck, there is so much to do.