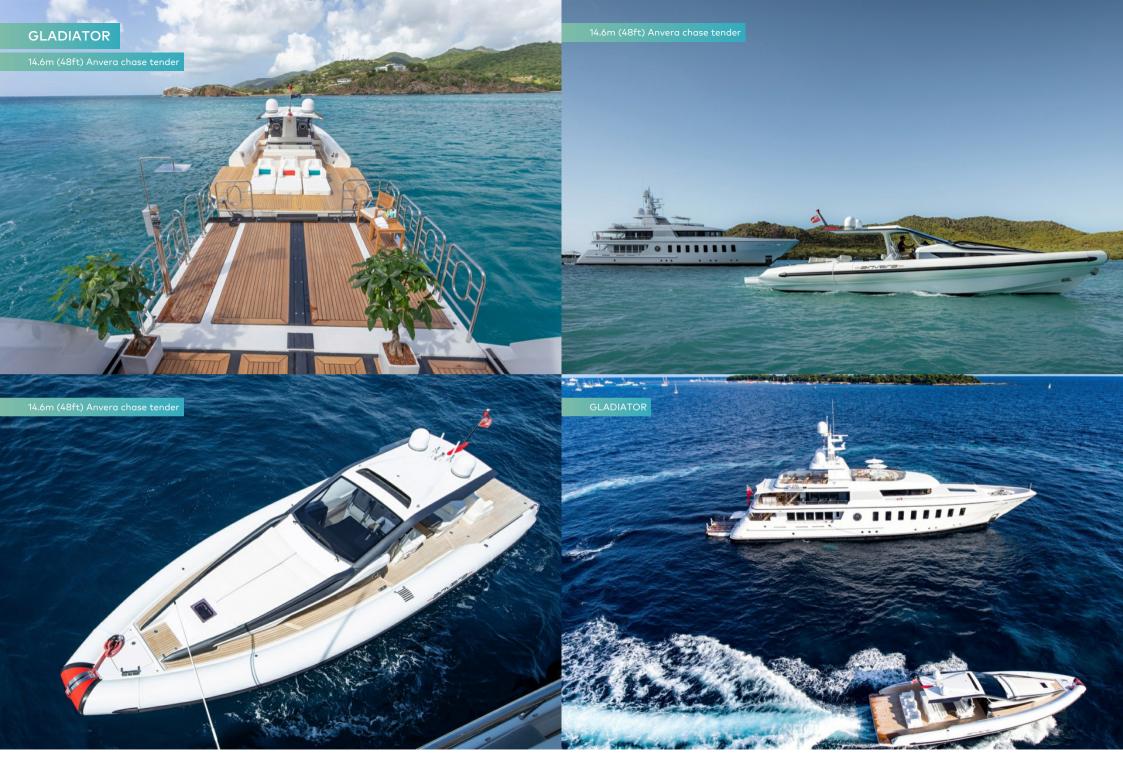

#### **GLADIATOR**

Fresh from a significant refit in 2021-22, GLADIATOR has every element needed for an unforgettable charter experience. From her expansive sea-level living spaces and 14.6m (48ft) chase tender to a professional crew including an exceptionally talented chef that each deliver a seamless service, choose GLADIATOR for the ultimate getaway.

GLADIATOR's stand-out feature is the large beach club with a huge hydraulic swim platform extending out to the 14.6m (48ft) Anvera chase tender, which has folding sea terraces aft extending to 5.5m (18.1ft). As well as step-free boarding for the tender, this creates an immense and versatile deck space at sea level where guests spend endless hours of fun. From adrenaline thrills on the Sea-Doos to more relaxed exploring on a water bicycle, bouncing on floating islands and whizzing down a 9m (29.5ft) waterslide from the sun deck, there is so much to do.