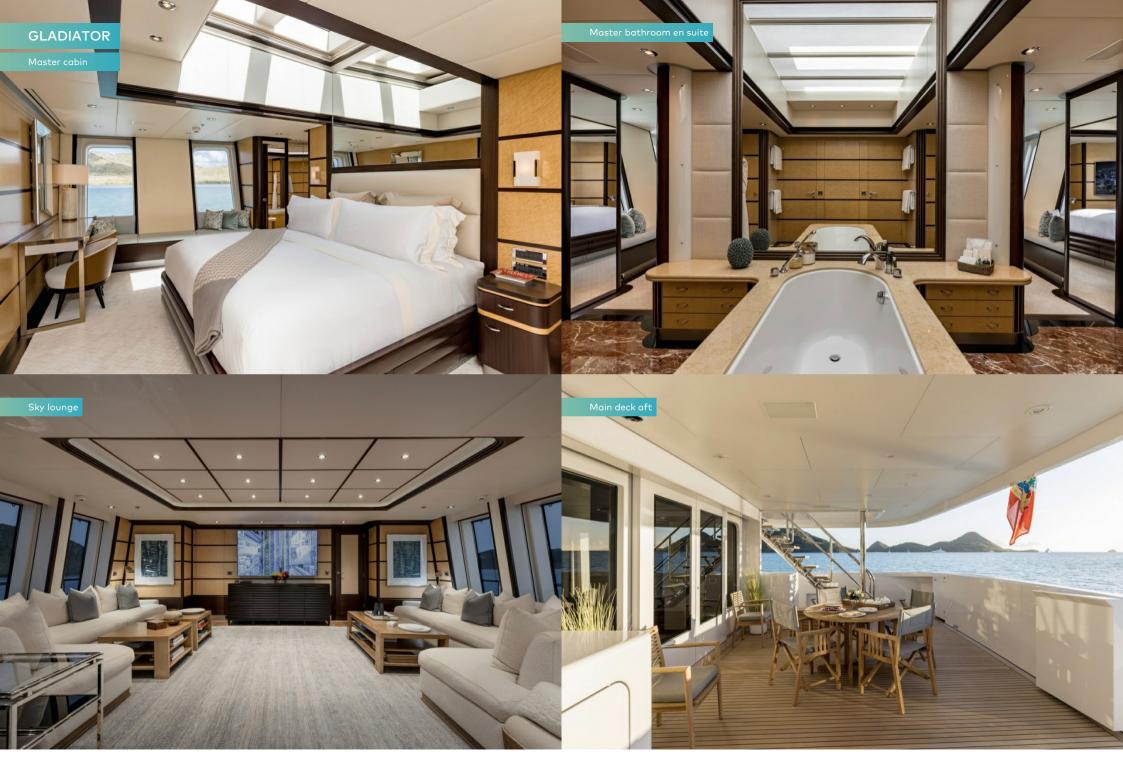

Come evening, you may choose to dine on the bridge deck aft or in the main lounge for a more formal setting. The sky lounge has floor-to-ceiling windows that can be opened to create a wonderful al fresco space and the sun deck offers another large area with sun loungers, jacuzzi and coffee tables for perfect relaxation under the extendable awning.

Her 10 guests can choose from four convertible cabins on the main deck; all are bright and fresh with large windows and neutral shades of cream, taupe and grey throughout. Waking up in the main deck master suite, guests will greet the morning light through a skylight longer than the bed and picture windows either side before freshening up in an incredibly spacious en suite with a central bath.