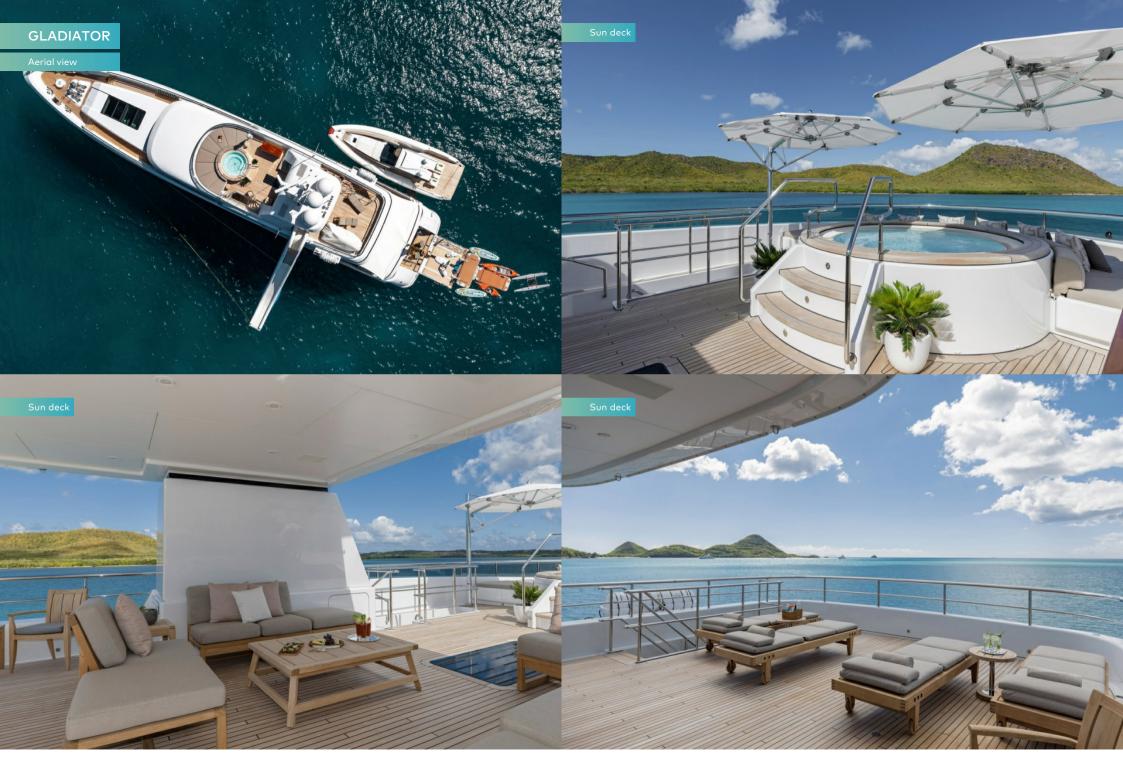

She is deceptively spacious inside and out for a yacht of her size with vast deck spaces and voluminous interiors. She has flexible, family-friendly accommodation with all cabins on the main deck for one-level living, an excellent sun deck with jacuzzi and outdoor cinema, plenty of gym equipment and watertoys for everyone.

Come evening, you may choose to dine on the bridge deck aft or in the main lounge for a more formal setting. The sky lounge has floor-to-ceiling windows that can be opened to create a wonderful al fresco space and the sun deck offers another large area with sun loungers, jacuzzi and coffee tables for perfect relaxation under the extendable awning.

Her 10 guests can choose from four convertible cabins on the main deck; all are bright and fresh with large windows and neutral shades of cream, taupe and grey throughout. Waking up in the main deck master suite, guests will greet the morning light through a skylight longer than the bed and picture windows either side before freshening up in an incredibly spacious en suite with a central bath.

Private outdoor cinema on extensive open plan sun deck

Super entertainment spaces including both saloons opening to the exterior decks via large sliding doors creating seamless indoor/outdoor living

All five guest cabins are located on the main deck, enjoying oversized windows with fantastic views