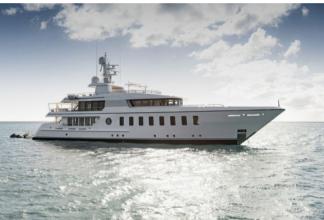

#### **GLADIATOR**

Fresh from a significant refit in 2021-22, GLADIATOR has every element needed for an unforgettable charter experience. From her expansive sea-level living spaces and 14.6m (48ft) chase tender to a professional crew including an exceptionally talented chef that each deliver a seamless service, choose GLADIATOR for the ultimate getaway.

She is deceptively spacious inside and out for a yacht of her size with vast deck spaces and voluminous interiors. She has flexible, family-friendly accommodation with all cabins on the main deck for one-level living, an excellent sun deck with jacuzzi and outdoor cinema, plenty of gym equipment and watertoys for everyone.