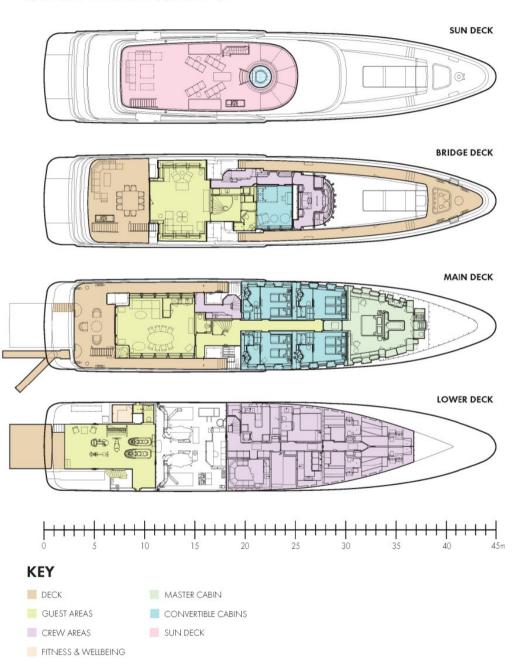

Her 10 guests can choose from four convertible cabins on the main deck; all are bright and fresh with large windows and neutral shades of cream, taupe and grey throughout. Waking up in the main deck master suite, guests will greet the morning light through a skylight longer than the bed and picture windows either side before freshening up in an incredibly spacious en suite with a central bath.

Private outdoor cinema on extensive open plan sun deck

Super entertainment spaces including both saloons opening to the exterior decks via large sliding doors creating seamless indoor/outdoor living

All five guest cabins are located on the main deck, enjoying oversized windows with fantastic views

Deck plans

#### GENERAL ARRANGEMENT