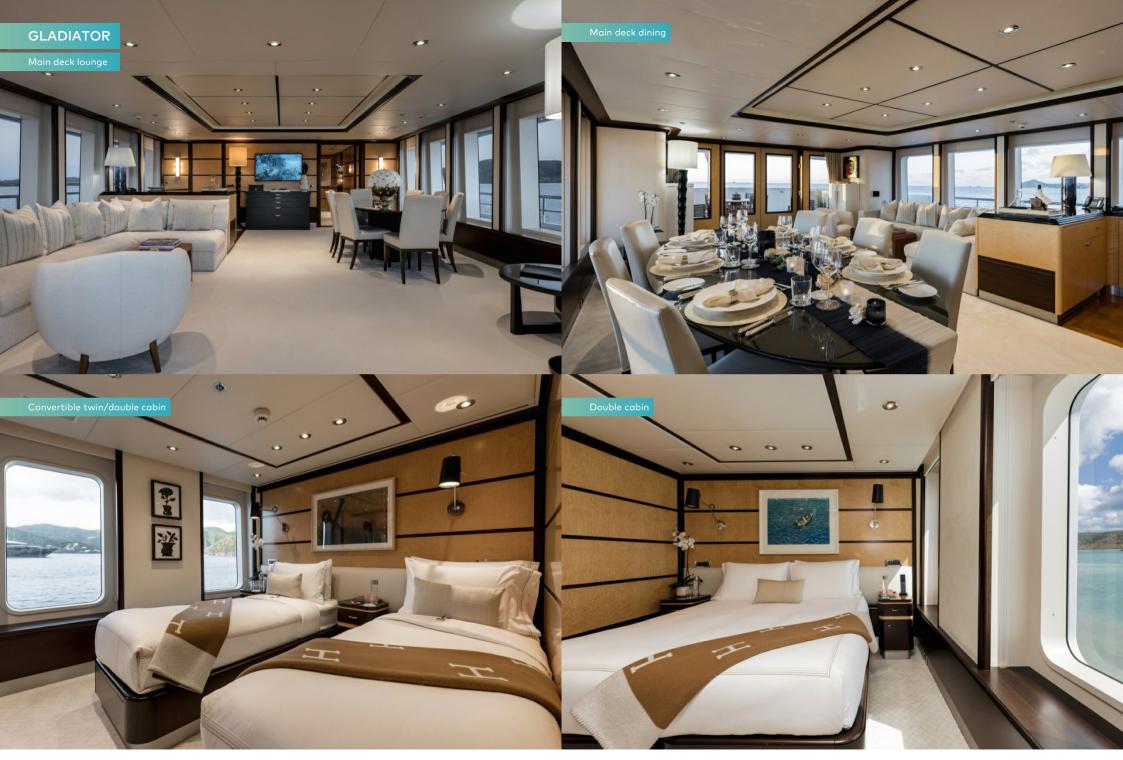

Come evening, you may choose to dine on the bridge deck aft or in the main lounge for a more formal setting. The sky lounge has floor-to-ceiling windows that can be opened to create a wonderful al fresco space and the sun deck offers another large area with sun loungers, jacuzzi and coffee tables for perfect relaxation under the extendable awning.

Her 10 guests can choose from four convertible cabins on the main deck; all are bright and fresh with large windows and neutral shades of cream, taupe and grey throughout. Waking up in the main deck master suite, guests will greet the morning light through a skylight longer than the bed and picture windows either side before freshening up in an incredibly spacious en suite with a central bath.