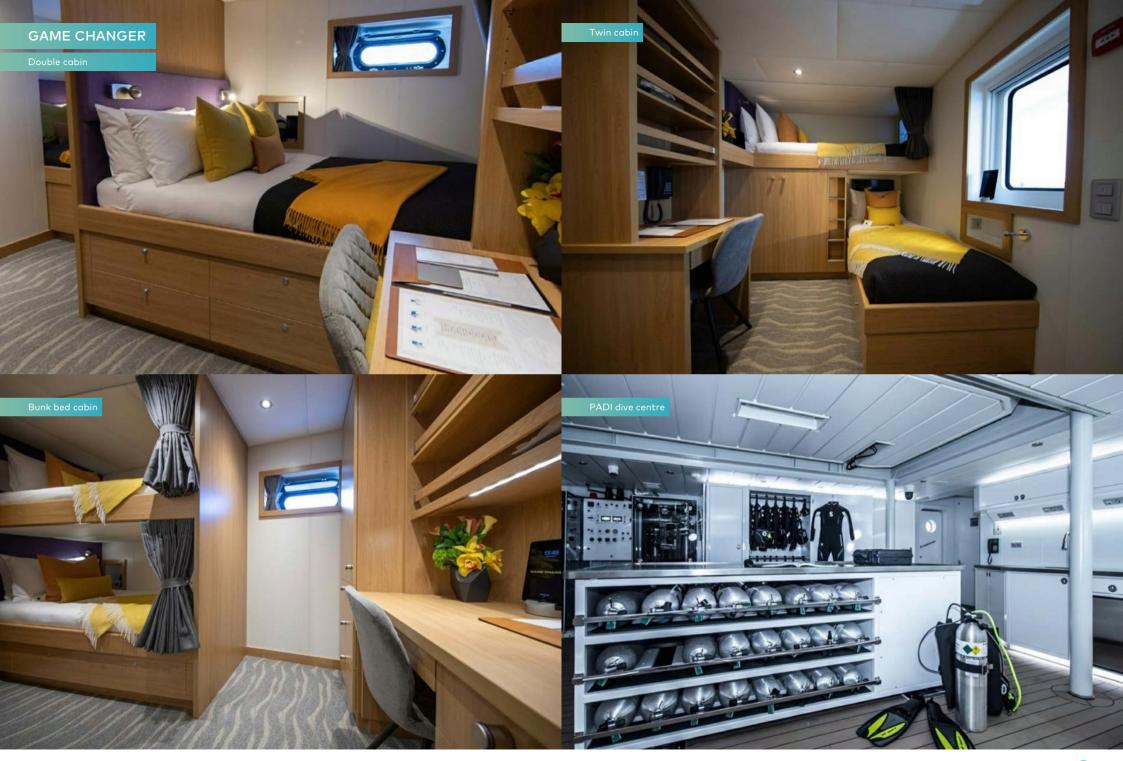

She has proved her calibre in circumnavigating the globe and now takes charters to the world's best diving and wildlife destinations. Her PADI diving set-up is ready for underwater adventures with equipment for 12 divers. Plus there is the three-person C-Researcher Submarine capable of deep dives to 1,140m, and a Saab Seaeye robotic rover to view wrecks at 1,000m down from the safety of the yacht.

With five chic modern cabins for your party of 11, you're assured that you will start the morning refreshed and excited. Gather in the open-plan saloon for breakfast - this lounge-dining space is flanked with enormous windows and flooded with light. In warm climates the upper deck hosts an al fresco dining space from which to enjoy bird's-eye views of your anchorage.