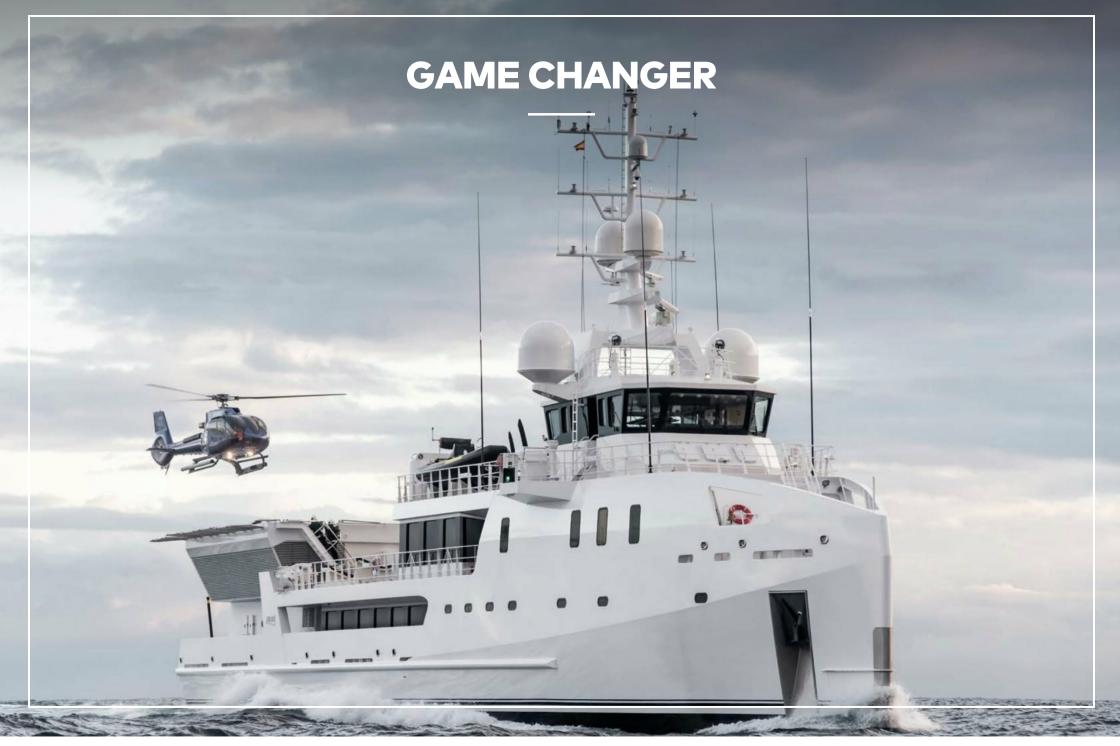

## **OVERVIEW.**

Calling all adventurers... GAME CHANGER is the ultimate expedition yacht to take you off the charts and discover the world rarely seen. Equipped for exploration in her high-tech submarine and helicopter, she travels the seas to the wildest reaches, while also offering luxurious living for you and your guests.

Whether your destination is the Arctic, Galapagos or Great Barrier Reef, GAME CHANGER comes with numerous tenders to take you alongside sea lions, marine iguanas and nesting turtles with minimal interference to their habitat. You can also take the six-person Airbus helicopter for heliskiing or exploring deep into the rainforest.