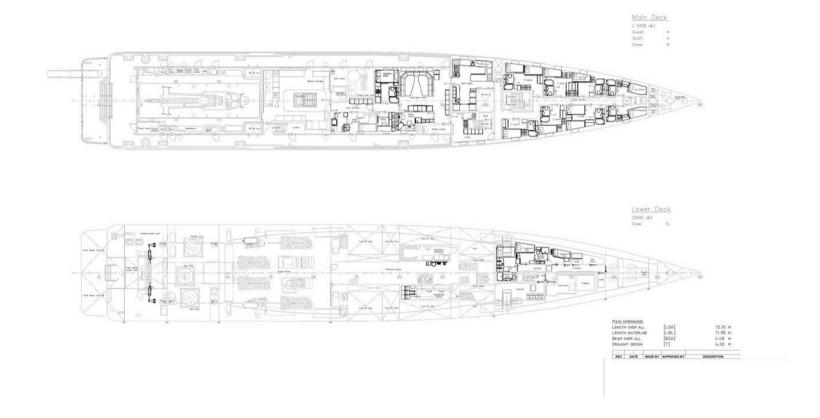

## SPECIFICATION.

Length **72.2m (237ft)** 

Built

2017 (refitted 2020), Damen

Interior designer
Struik & Hamerslag

Beam

11.5m (37.7ft)

Draft 3.9m (12.8ft)

Gross tonnage **1,250** 

Cruising speed **15 knots** 

Maximum speed **20 knots** 

Engines

4 × 4,000hp MTU

Guests 17

No. of guest cabins 5 (3 × double, 2 × twin, 1 × additional berths)

Crew **16** 