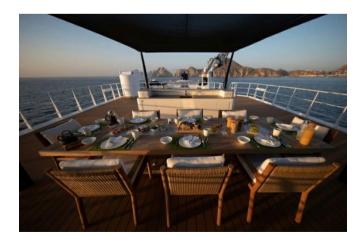

With five chic modern cabins for your party of 11, you're assured that you will start the morning refreshed and excited. Gather in the open-plan saloon for breakfast - this lounge-dining space is flanked with enormous windows and flooded with light. In warm climates the upper deck hosts an al fresco dining space from which to enjoy bird's-eye views of your anchorage.