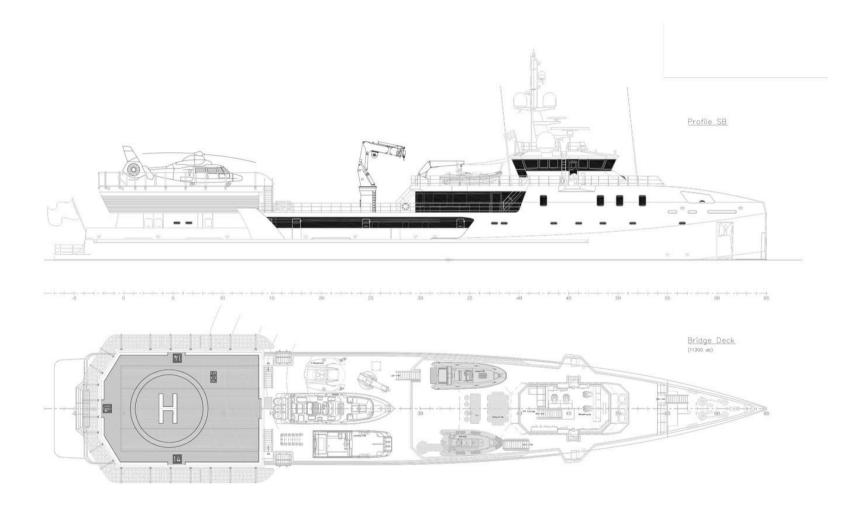

## SPECIFICATION.

Length **72.2m (237ft)** 

Built

2017 (refitted 2020), Damen

Interior designer
Struik & Hamerslag

Beam

11.5m (37.7ft)

Draft 3.9m (12.8ft)

Gross tonnage **1,250** 

Cruising speed **15 knots** 

Maximum speed **20 knots** 

Engines

4 × 4,000hp MTU

Guests 17

No. of guest cabins 5 (3 × double, 2 × twin, 1 × additional berths)

Crew **16** 