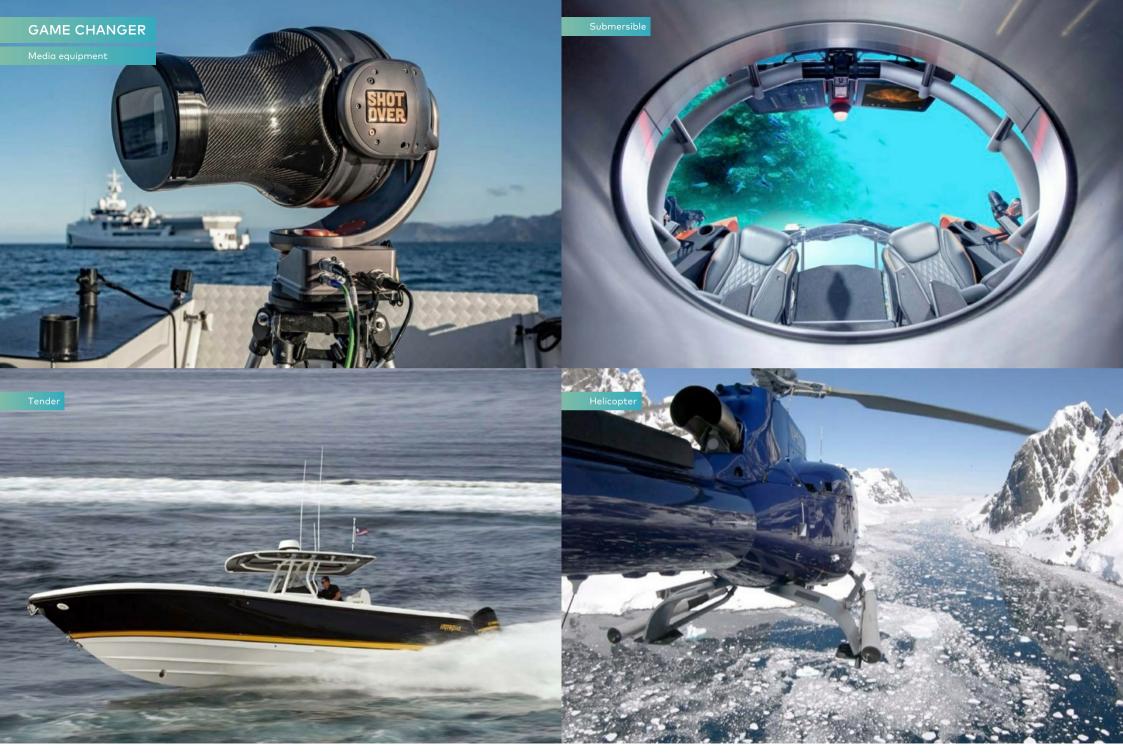

She has proved her calibre in circumnavigating the globe and now takes charters to the world's best diving and wildlife destinations. Her PADI diving set-up is ready for underwater adventures with equipment for 12 divers. Plus there is the three-person C-Researcher Submarine capable of deep dives to 1,140m, and a Saab Seaeye robotic rover to view wrecks at 1,000m down from the safety of the yacht.

Whether your destination is the Arctic, Galapagos or Great Barrier Reef, GAME CHANGER comes with numerous tenders to take you alongside sea lions, marine iguanas and nesting turtles with minimal interference to their habitat. You can also take the six-person Airbus helicopter for heliskiing or exploring deep into the rainforest.

### **Tenders & toys**

6 × Tenders

1 × Submersible

Water drone

3 × SeaBobs

5 × Kayaks

4 × Stand up paddleboards

Wakeboard