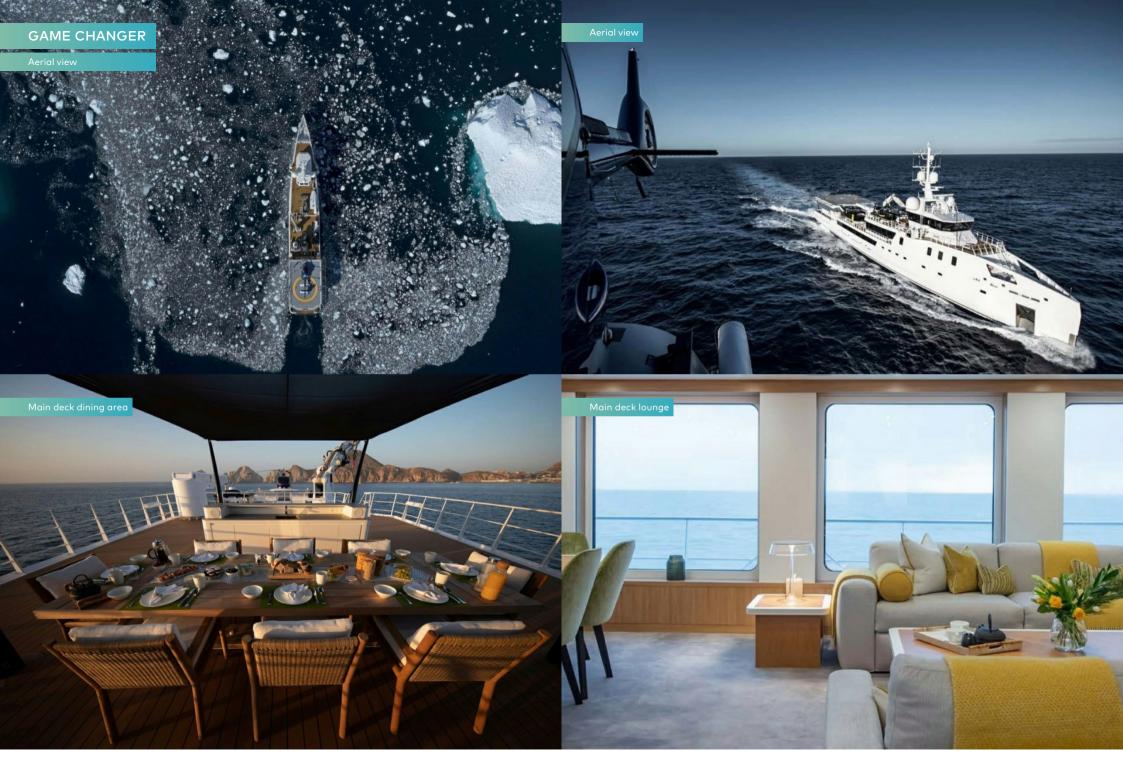

She has proved her calibre in circumnavigating the globe and now takes charters to the world's best diving and wildlife destinations. Her PADI diving set-up is ready for underwater adventures with equipment for 12 divers. Plus there is the three-person C-Researcher Submarine capable of deep dives to 1,140m, and a Saab Seaeye robotic rover to view wrecks at 1,000m down from the safety of the yacht.

Whether your destination is the Arctic, Galapagos or Great Barrier Reef, GAME CHANGER comes with numerous tenders to take you alongside sea lions, marine iguanas and nesting turtles with minimal interference to their habitat. You can also take the six-person Airbus helicopter for heliskiing or exploring deep into the rainforest.

With five chic modern cabins for your party of 11, you're assured that you will start the morning refreshed and excited. Gather in the open-plan saloon for breakfast - this lounge-dining space is flanked with enormous windows and flooded with light. In warm climates the upper deck hosts an al fresco dining space from which to enjoy bird's-eye views of your anchorage.