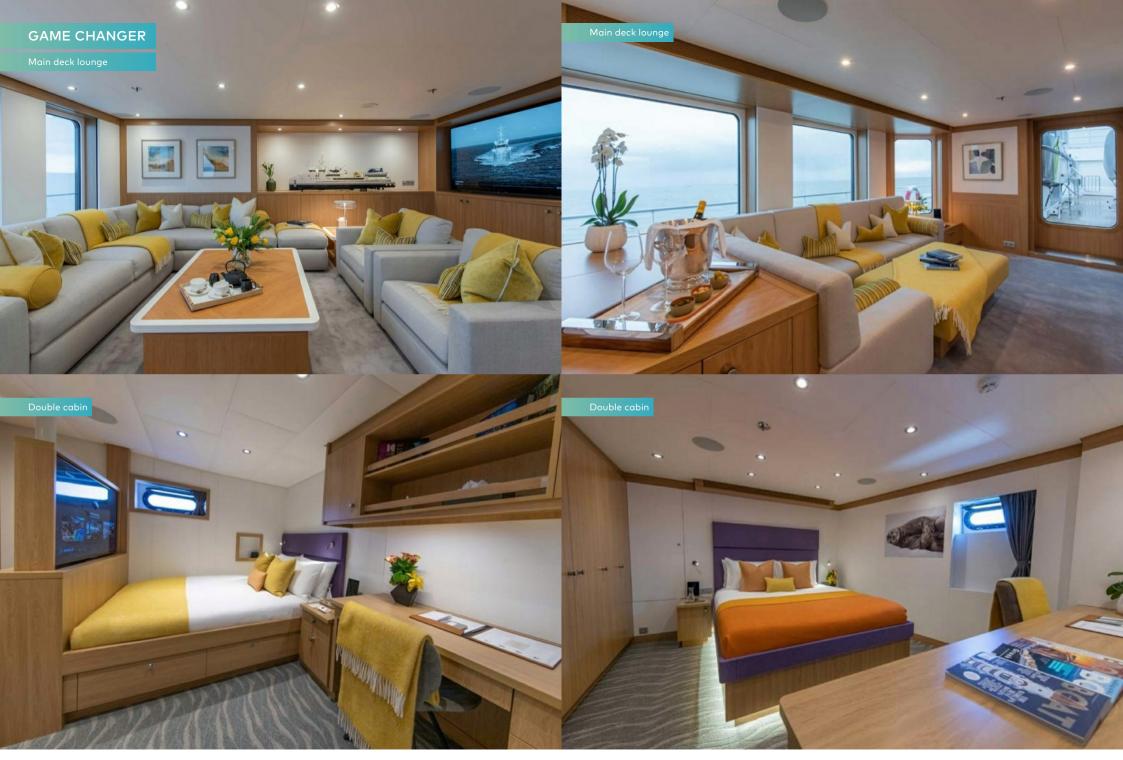

With five chic modern cabins for your party of 11, you're assured that you will start the morning refreshed and excited. Gather in the open-plan saloon for breakfast - this lounge-dining space is flanked with enormous windows and flooded with light. In warm climates the upper deck hosts an al fresco dining space from which to enjoy bird's-eye views of your anchorage.