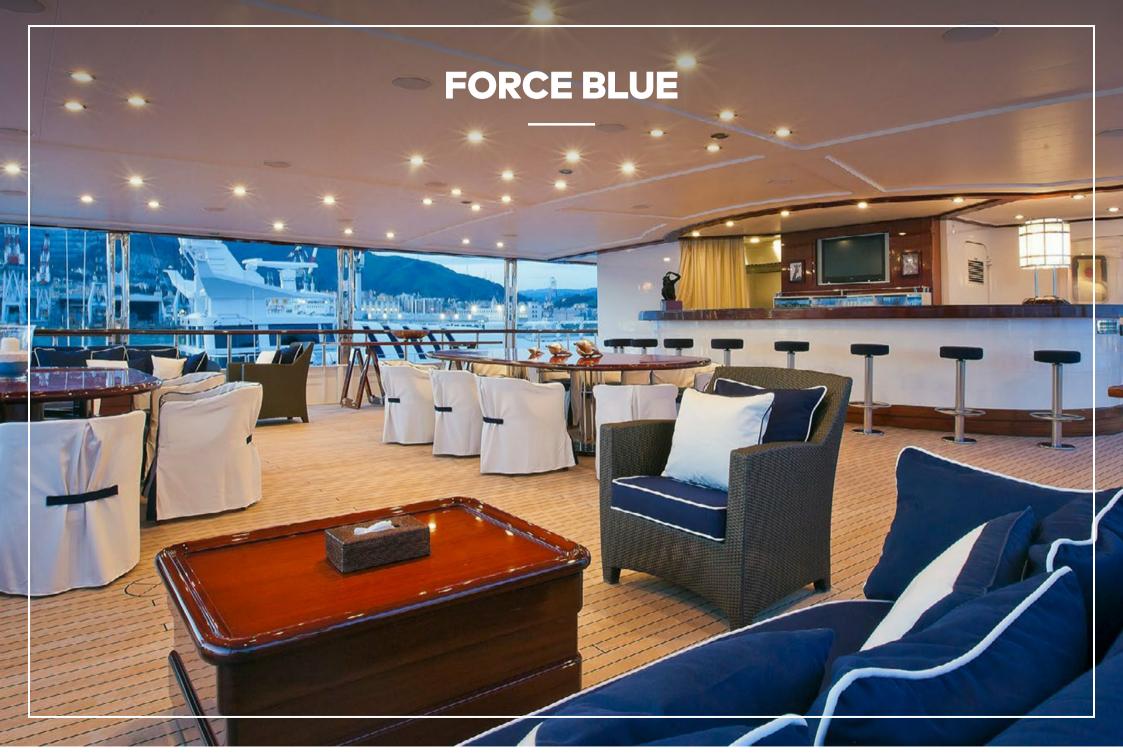

All of this space, totalling 1,325GT, is designed for just 12 overnight guests in six cabins, served by 21 crew but it comes with the ability to host huge parties on board.

The key features of this amazing vessel include what is believed to be the largest and most comprehensively equipped spa/wellness centre on any private yacht available for charter, staffed by a professional beautician and masseuse. There's also a large gym, a high-end movie theatre and an outdoor saloon large enough to seat up to 60 diners, which converts into a disco deck with a professional-spec DJ booth, sound system and dance floor. An elevator links the main deck with the sundeck and all other decks in between.

FORCE BLUE is also an RYA-accredited watersports training centre and carries a huge fleet of tenders and watersports toys. Who could ask for more?