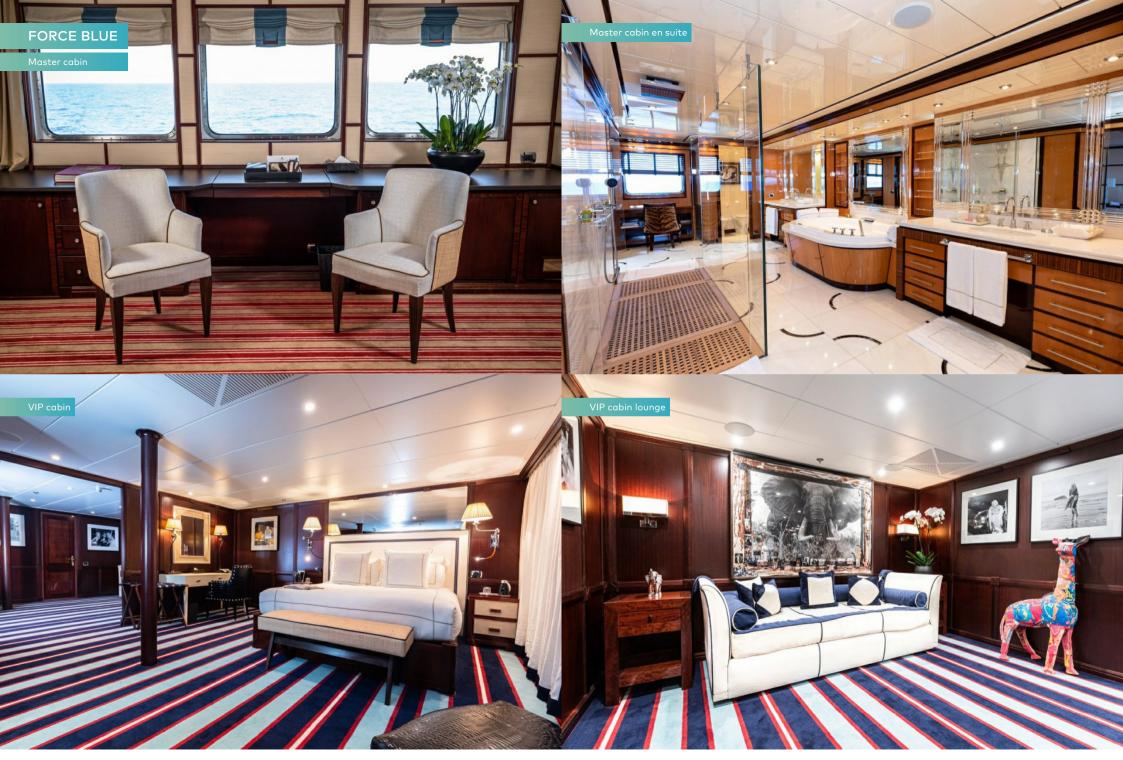

The master suite includes a huge skylounge with three separate seating areas including a cluster of sofas around a fireplace and full-beam glass doors leading out onto a private aft deck. The master cabin itself has a large dressing room en suite as well as a his-and-hers bathroom with a vanity area, a walk-through shower room and a jacuzzi tub.

The full-beam VIP suite on the lower deck also has its own private lounge and a his-and-hers en suite bathroom with vanity and jacuzzi. The other four cabins are three large doubles with queen size beds and one twin that converts into a king size double, all with full en suite facilities.