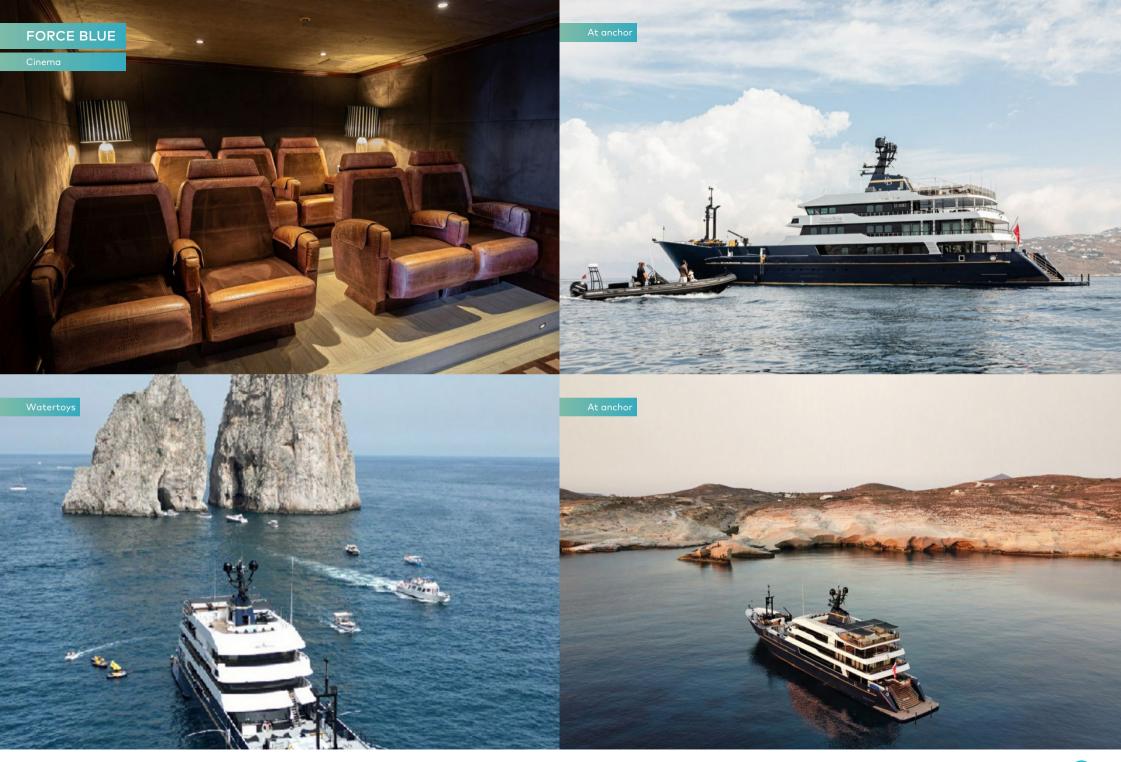

All of this space, totalling 1,325GT, is designed for just 12 overnight guests in six cabins, served by 21 crew but it comes with the ability to host huge parties on board.

The key features of this amazing vessel include what is believed to be the largest and most comprehensively equipped spa/wellness centre on any private yacht available for charter, staffed by a professional beautician and masseuse. There's also a large gym, a high-end movie theatre and an outdoor saloon large enough to seat up to 60 diners, which converts into a disco deck with a professional-spec DJ booth, sound system and dance floor. An elevator links the main deck with the sundeck and all other decks in between.

FORCE BLUE is also an RYA-accredited watersports training centre and carries a huge fleet of tenders and watersports toys. Who could ask for more?