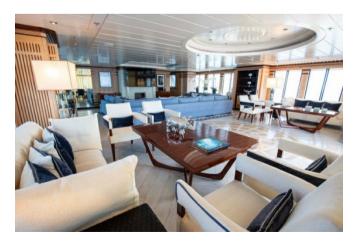

## **FORCE BLUE OVERVIEW.**

With five levels, four decks of accommodation and a host of unique features, the 70-metre (230ft) explorer yacht FORCE BLUE offers an incredible amount of luxury living space and delivers an enormous amount of fun. Built to impress with huge, spectacular interior lounges and lobbies, she offers her quests a winning combination of world class opulence, full autonomy and an entire deck of accommodation, including a private outdoor terrace, dedicated exclusively to the master suite.

All of this space, totalling 1,325GT, is designed for just 12 overnight guests in six cabins, served by 21 crew but it comes with the ability to host huge parties on board.

The key features of this amazing vessel include what is believed to be the largest and most comprehensively equipped spa/wellness centre on any private yacht available for charter, staffed by a professional beautician and masseuse. There's also a large gym, a high-end movie theatre and an outdoor saloon large enough to seat up to 60 diners, which converts into a disco deck with a professional-spec DJ booth, sound system and dance floor. An elevator links the main deck with the sundeck and all other decks in between.