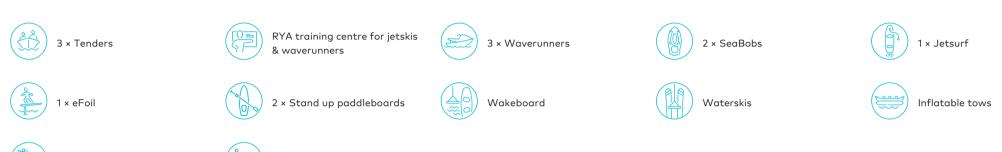

FORCE BLUE is also an RYA-accredited watersports training centre and carries a huge fleet of tenders and watersports toys. Who could ask for more?

#### **Tenders & toys**

Scuba diving equipment