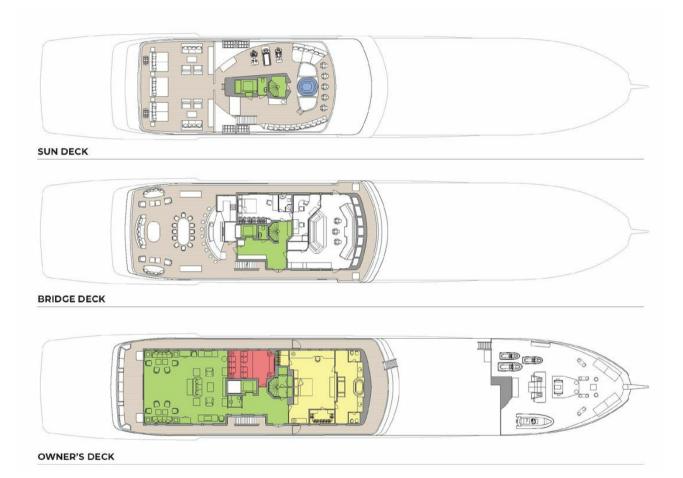

## **FORCE BLUE OVERVIEW.**

With five levels, four decks of accommodation and a host of unique features, the 70-metre (230ft) explorer yacht FORCE BLUE offers an incredible amount of luxury living space and delivers an enormous amount of fun. Built to impress with huge, spectacular interior lounges and lobbies, she offers her quests a winning combination of world class opulence, full autonomy and an entire deck of accommodation, including a private outdoor terrace, dedicated exclusively to the master suite.

All of this space, totalling 1,325GT, is designed for just 12 overnight guests in six cabins, served by 21 crew but it comes with the ability to host huge parties on board.

The key features of this amazing vessel include what is believed to be the largest and most comprehensively equipped spa/wellness centre on any private yacht available for charter, staffed by a professional beautician and masseuse. There's also a large gym, a high-end movie theatre and an outdoor saloon large enough to seat up to 60 diners, which converts into a disco deck with a professional-spec DJ booth, sound system and dance floor. An elevator links the main deck with the sundeck and all other decks in between.

The master suite includes a huge skylounge with three separate seating areas including a cluster of sofas around a fireplace and full-beam glass doors leading out onto a private aft deck. The master cabin itself has a large dressing room en suite as well as a his-and-hers bathroom with a vanity area, a walk-through shower room and a jacuzzi tub.

The spa, located on the lower deck, has multiple treatment rooms housing a hammam steam shower, mudbath, sauna, jacuzzi, hydro massage, massage room and hairdressing salon. The adjoining gymnasium has a full set of Technogym equipment.