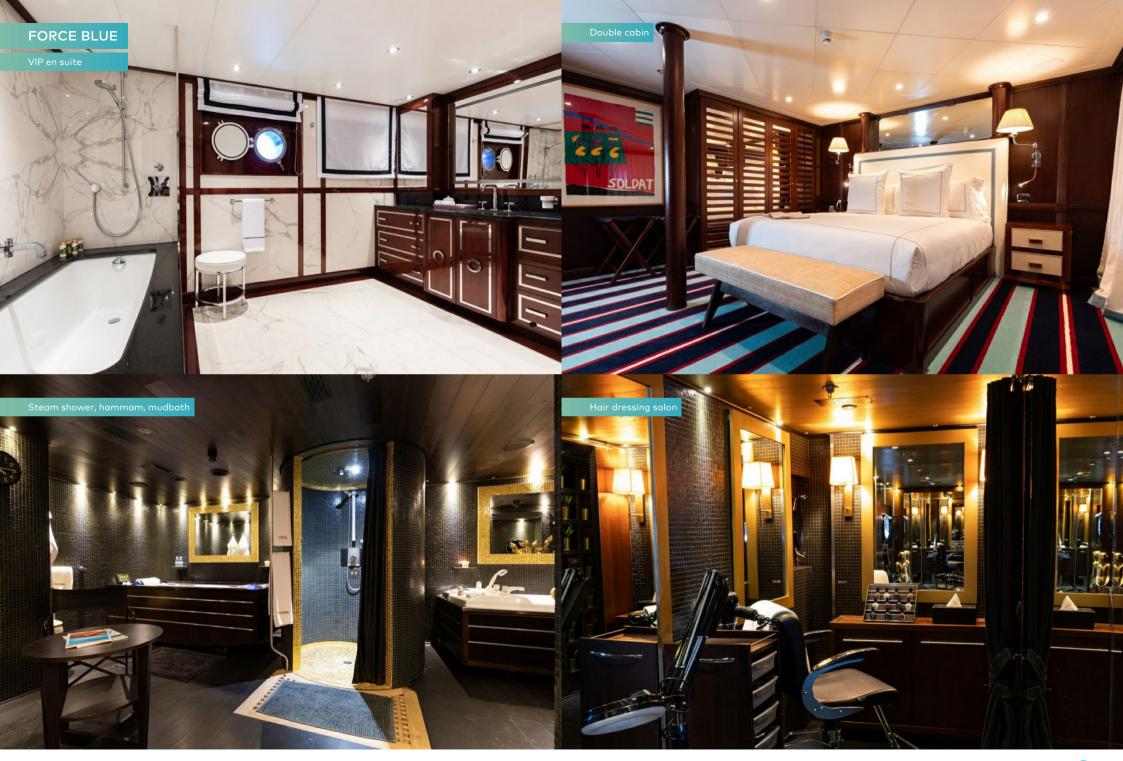

The full-beam VIP suite on the lower deck also has its own private lounge and a his-and-hers en suite bathroom with vanity and jacuzzi. The other four cabins are three large doubles with queen size beds and one twin that converts into a king size double, all with full en suite facilities.

The spa, located on the lower deck, has multiple treatment rooms housing a hammam steam shower, mudbath, sauna, jacuzzi, hydro massage, massage room and hairdressing salon. The adjoining gymnasium has a full set of Technogym equipment.