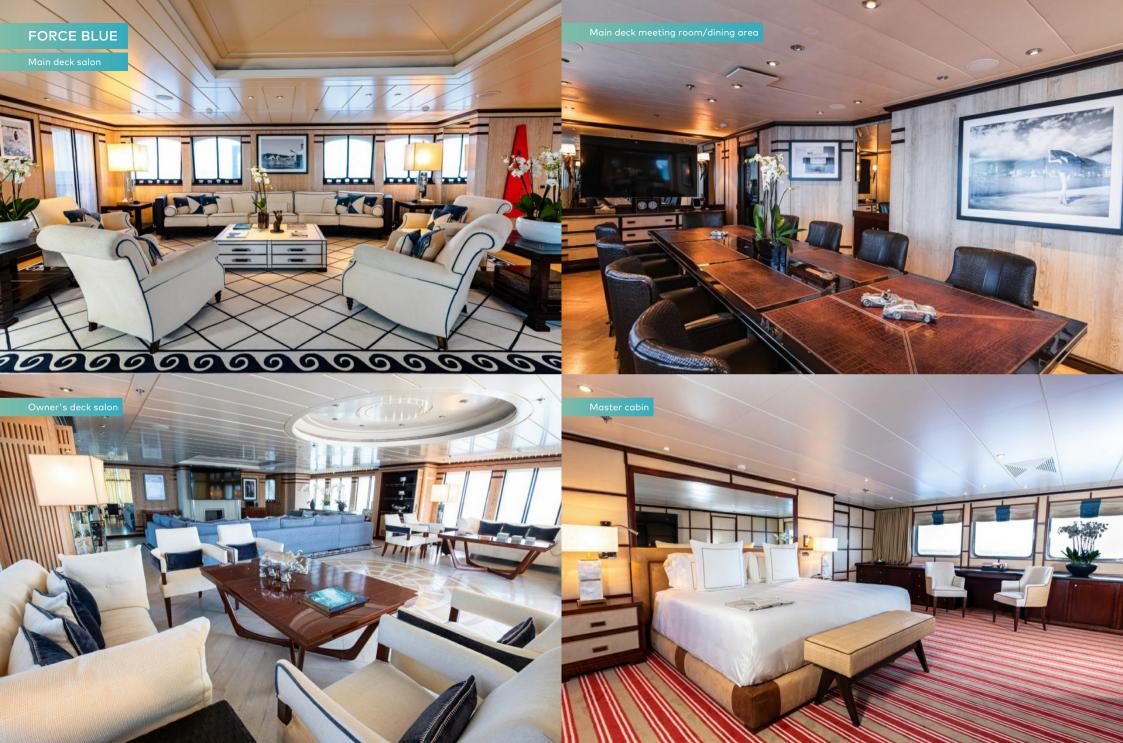

The master suite includes a huge skylounge with three separate seating areas including a cluster of sofas around a fireplace and full-beam glass doors leading out onto a private aft deck. The master cabin itself has a large dressing room en suite as well as a his-and-hers bathroom with a vanity area, a walk-through shower room and a jacuzzi tub.

The full-beam VIP suite on the lower deck also has its own private lounge and a his-and-hers en suite bathroom with vanity and jacuzzi. The other four cabins are three large doubles with queen size beds and one twin that converts into a king size double, all with full en suite facilities.