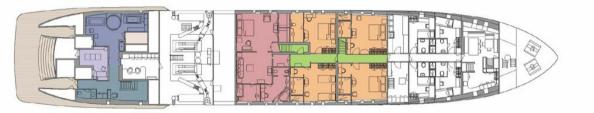

The full-beam VIP suite on the lower deck also has its own private lounge and a his-and-hers en suite bathroom with vanity and jacuzzi. The other four cabins are three large doubles with queen size beds and one twin that converts into a king size double, all with full en suite facilities.

#### 

MAIN DECK

LOWER DECK