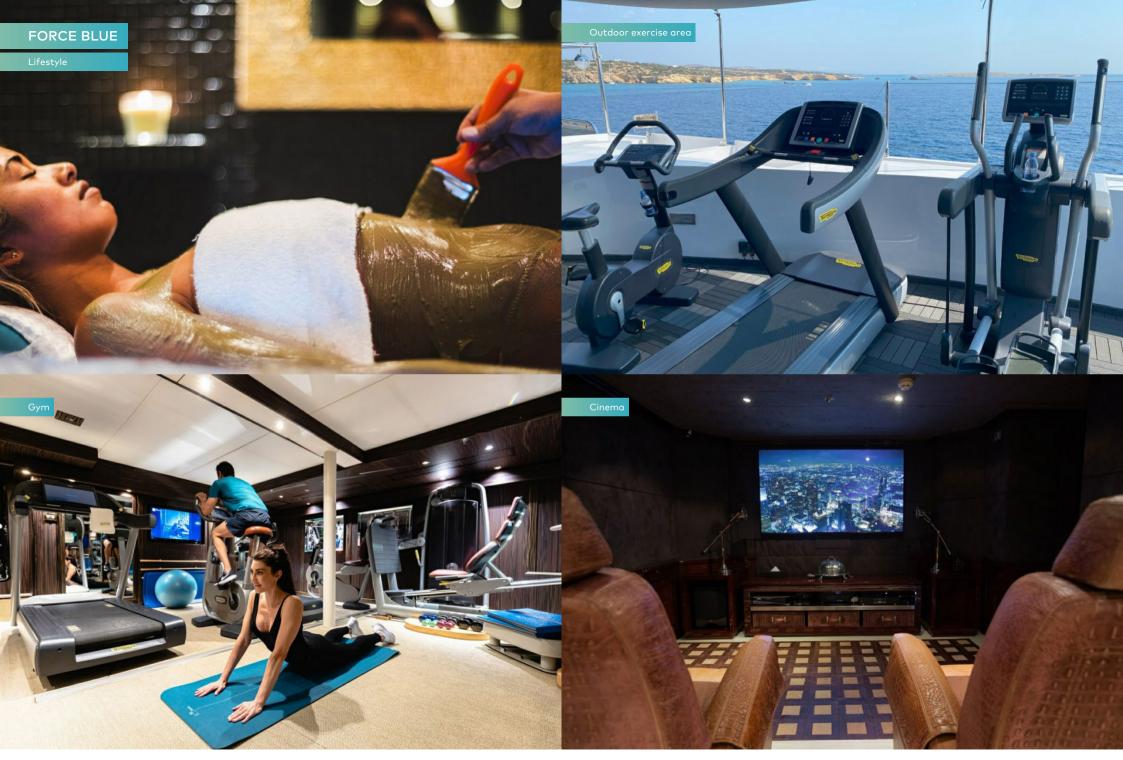

All of this space, totalling 1,325GT, is designed for just 12 overnight guests in six cabins, served by 21 crew but it comes with the ability to host huge parties on board.

The key features of this amazing vessel include what is believed to be the largest and most comprehensively equipped spa/wellness centre on any private yacht available for charter, staffed by a professional beautician and masseuse. There's also a large gym, a high-end movie theatre and an outdoor saloon large enough to seat up to 60 diners, which converts into a disco deck with a professional-spec DJ booth, sound system and dance floor. An elevator links the main deck with the sundeck and all other decks in between.

The spa, located on the lower deck, has multiple treatment rooms housing a hammam steam shower, mudbath, sauna, jacuzzi, hydro massage, massage room and hairdressing salon. The adjoining gymnasium has a full set of Technogym equipment.

#### **Key features**

Multi award winning captain and crew

An elevator serving from the main deck to the sun deck

Hammam, sauna, steamshower, mudbath, jacuzzi hydro massage, massage room, hairdresser and beauty salon

Fully equipped gym

Wheelchair friendly

Capacity up to 350 guests for guayside events

BURGESS

Discover the difference. Burgessyachts.com