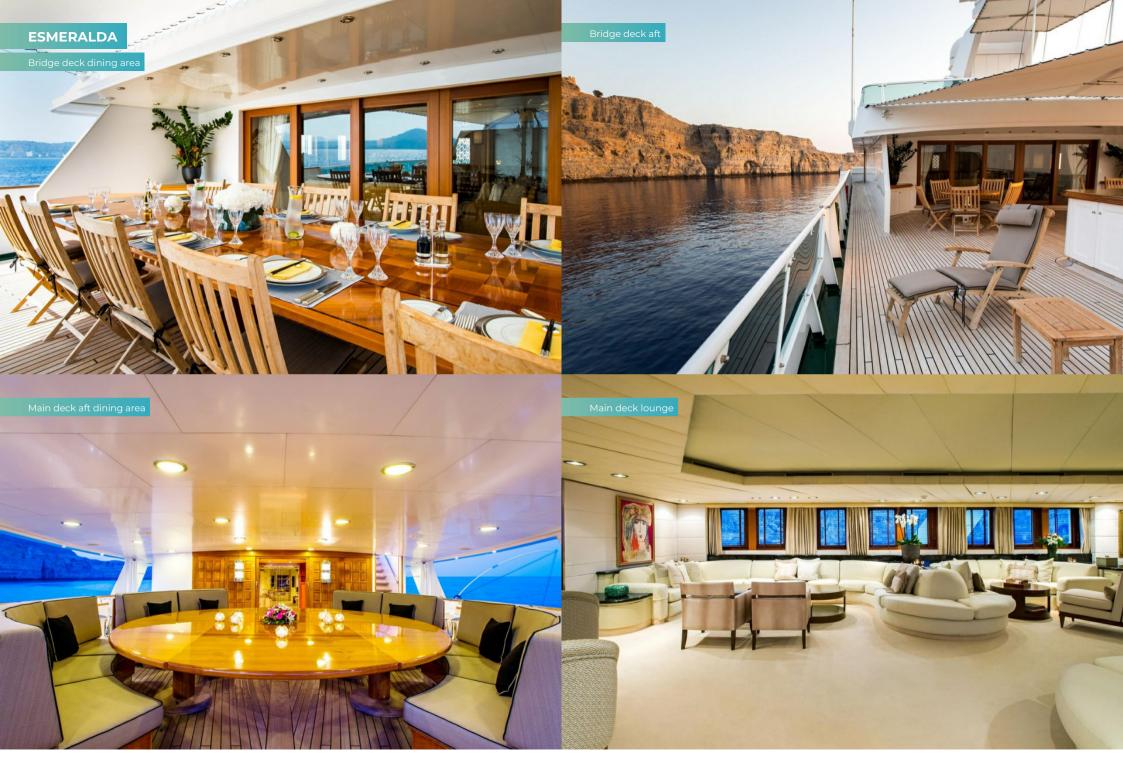

ESMERALDA has three gorgeous dining areas for you to choose from. Whichever you choose you can be assured of a memorable meal for all the right reasons. On the main deck, her formal dining area has seating for up to 18 guests. Her main aft deck has a social arrangement of two semi-circular seats facing each other around two tables that have an infill to make a single round table. For all fresco dining the dining area on the bridge deck is perfect. Three decks up with a buffet bar close by and a few steps from the bridge deck lounge and bar, this space can be set for breakfast as two separate tables or as one long dinner table for lavish banquets.

ESMERALDA and her attentive crew can host 12 guests (and 6 supernumeraries) in 11 spacious suites located on the main deck and upper (boat) deck. The main deck guest suites are forward of the yacht's vast main saloon bar and lounge area. To starboard, there are three twin-berth suites to port ESMERALDA's large formal dining area. Further forward there are four more twin-berth suites and a delightful double suite.