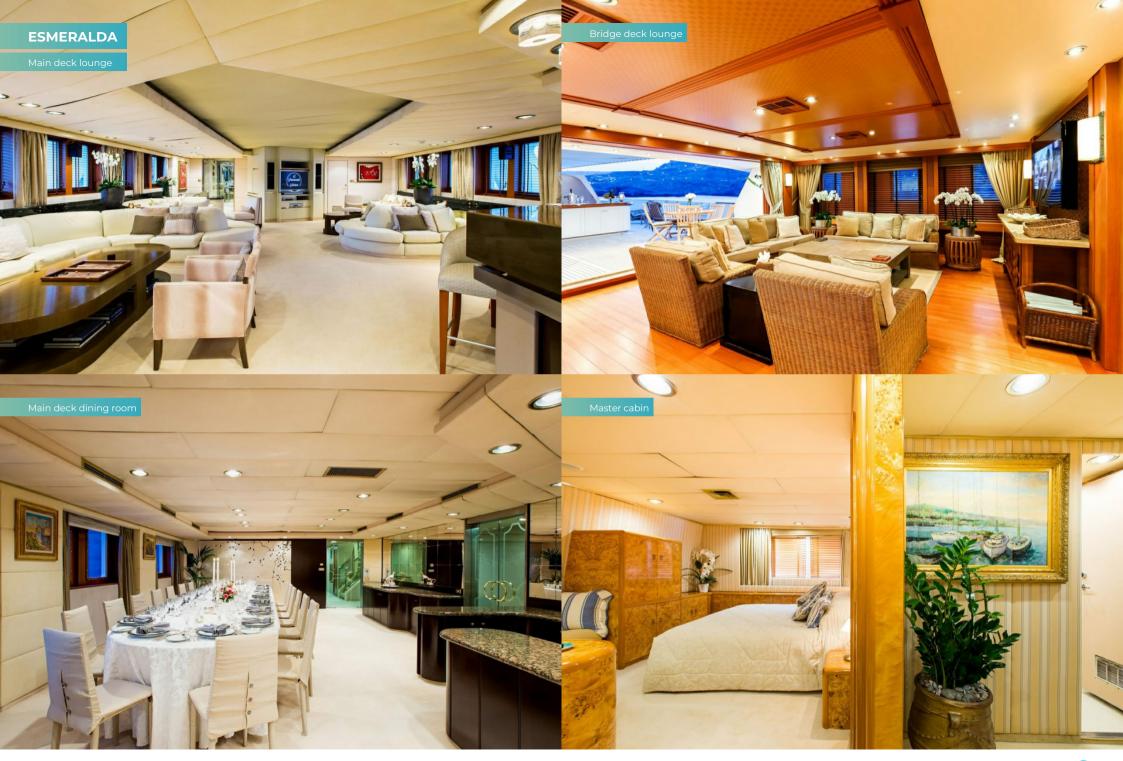

ESMERALDA and her attentive crew can host 12 guests (and 6 supernumeraries) in 11 spacious suites located on the main deck and upper (boat) deck. The main deck guest suites are forward of the yacht's vast main saloon bar and lounge area. To starboard, there are three twin-berth suites to port ESMERALDA's large formal dining area. Further forward there are four more twin-berth suites and a delightful double suite.

The upper (boat) deck has a further three more roomy double-berth suites. Two are double VIP suites with separate lounges and en suite bathrooms and the third is the opulent master suite. The master suite has separate his and hers bathrooms, a dressing room, a lounge area and a private gym.