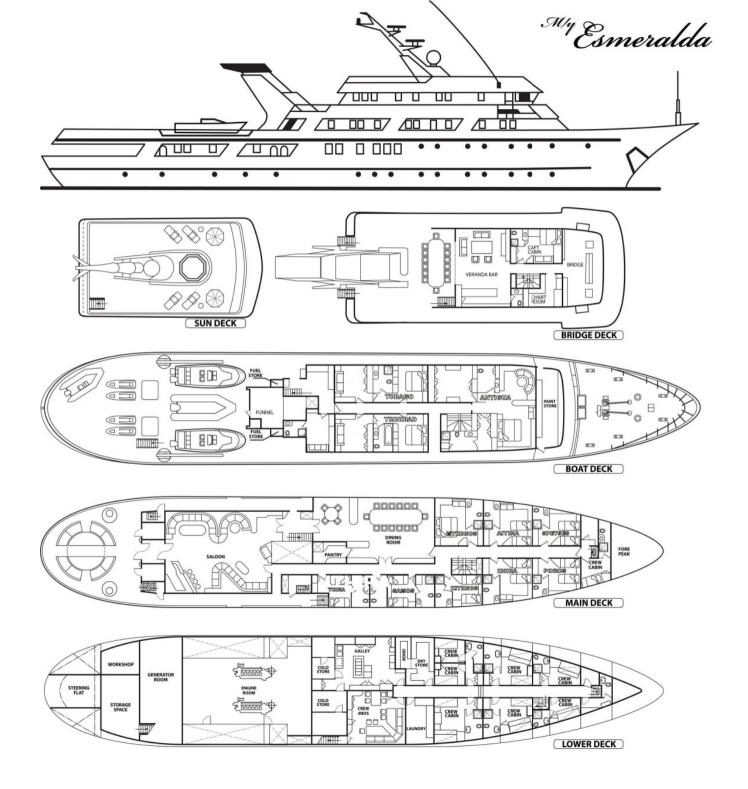

o VIP cabins          |  |
| Jacuzzi on the sun deck |  |









#### **ESMERALDA**

## SPECIFICATION.



Length **61.5m (201.7ft)** 



Built

1981 (refitted 2000), Codecasa, Italy



Interior designer

De Jorio



Beam

10m (32.8ft)



Draft

4.5m (14.8ft)



Gross tonnage

1,002



Cruising speed





Maximum speed

14 knots



Fuel consumption at cruising speed

400 litres per hour



Engines

2 × 1,500hp MAK



Guests 18



No. of guest cabins





Crew









# **TENDERS & TOYS**



5 × Tenders



1 × Deck jacuzzi



RYA training centre for jetskis & waverunners



4 × Waverunners



2 × SeaBobs



2 × Stand up paddleboards



Wakeboard



Kneeboard



Waterskis



Inflatable tows



Scuba diving equipment



Snorkelling gear

# **FITNESS & WELLNESS**







ESMERALDA deck plan



### BURGESS

London

Monaco +44 20 7766 4300 +377 97 97 81 21 **New York** 

Miami

Singapore

**Beverly Hills** 

Palma

Athens

Dubai

Phuket

**Hong Kong** 

Tokyo

Sydney

Mumbai

Shanghai

Rio de Janeiro