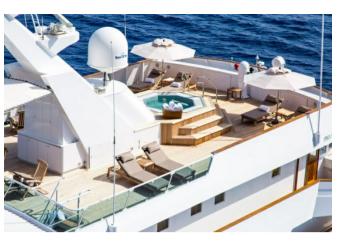

When ESMERALDA chef is not delighting you and your guests with their culinary delights, there is plenty more to keep you occupied during your time on board. There are a host of tenders, four SeaDoo PWC and water sports equipment: towable inflatables, skis, and wakeboards, scuba gear, paddleboards and an inflatable island. For those looking to relax there is the sun deck. Here you'll find the central raised jacuzzi and plenty of sun loungers to soak up the sun from.

#### **Key features**

| Regularly maintained    |  |
|-------------------------|--|
| Exercise equipment      |  |
| Two VIP cabins          |  |
| Jacuzzi on the sun deck |  |