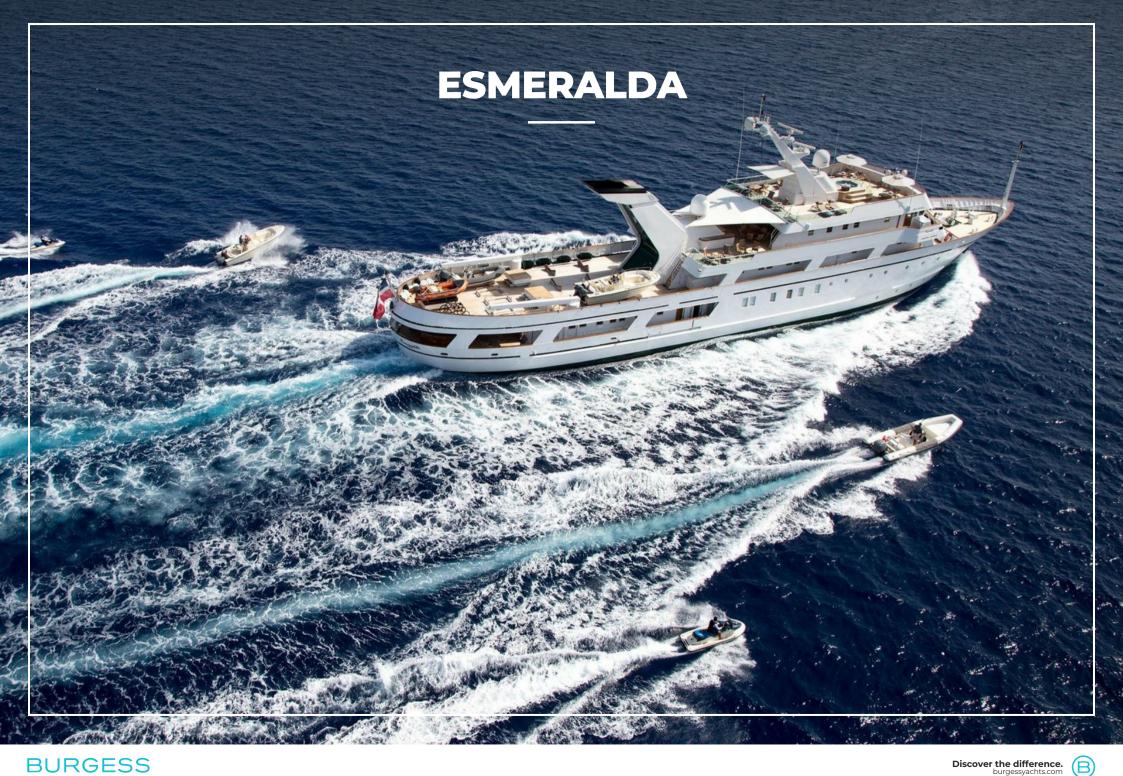

#### **ESMERALDA**

## **OVERVIEW.**

ESMERALDA harks back to a golden era of superyachts and, thanks to her high-bulwarked side decks, at 61.5m (201.8ft) she has a modest ship-like feel when stepping aboard. From the moment you do, her long-serving and highly experienced crew will be on hand to make your holiday on this grand lady exceedingly special.