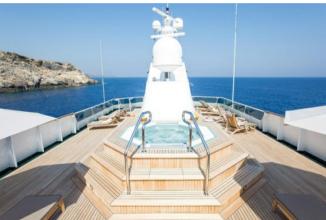

When ESMERALDA chef is not delighting you and your guests with their culinary delights, there is plenty more to keep you occupied during your time on board. There are a host of tenders, four SeaDoo PWC and water sports equipment: towable inflatables, skis, and wakeboards, scuba gear, paddleboards and an inflatable island. For those looking to relax there is the sun deck. Here you'll find the central raised jacuzzi and plenty of sun loungers to soak up the sun from.

#### **Key features**

| Regularly maintained    |  |
|-------------------------|--|
| Exercise equipment      |  |
| Two VIP cabins          |  |
| Jacuzzi on the sun deck |  |