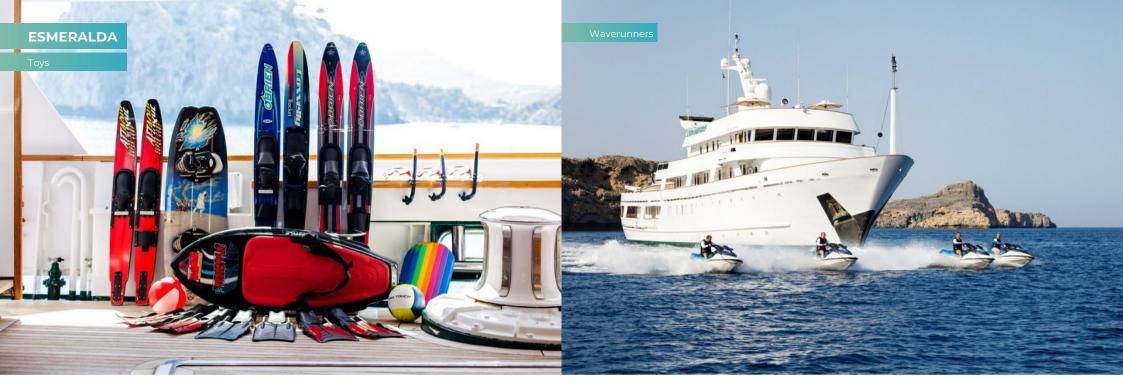

When ESMERALDA chef is not delighting you and your guests with their culinary delights, there is plenty more to keep you occupied during your time on board. There are a host of tenders, four SeaDoo PWC and water sports equipment: towable inflatables, skis, and wakeboards, scuba gear, paddleboards and an inflatable island. For those looking to relax there is the sun deck. Here you'll find the central raised jacuzzi and plenty of sun loungers to soak up the sun from.

# **TENDERS & TOYS**

5 × Tenders

1 × Deck jacuzzi

RYA training centre for jetskis & waverunners

4 × Waverunners

2 × SeaBobs

2 × Stand up paddleboards

Wakeboard

Kneeboard

Waterskis

Inflatable tows

Scuba diving equipment

Snorkelling gear