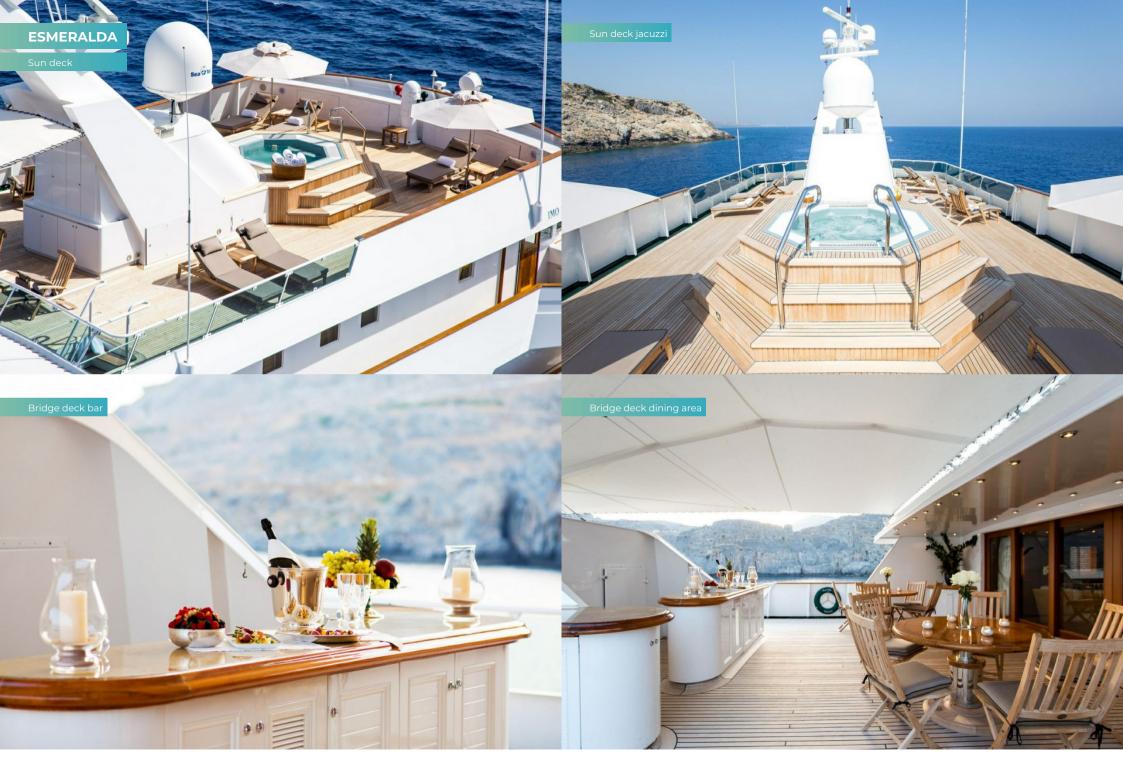

ESMERALDA has three gorgeous dining areas for you to choose from. Whichever you choose you can be assured of a memorable meal for all the right reasons. On the main deck, her formal dining area has seating for up to 18 guests. Her main aft deck has a social arrangement of two semi-circular seats facing each other around two tables that have an infill to make a single round table. For all fresco dining the dining area on the bridge deck is perfect. Three decks up with a buffet bar close by and a few steps from the bridge deck lounge and bar, this space can be set for breakfast as two separate tables or as one long dinner table for lavish banquets.

When ESMERALDA chef is not delighting you and your guests with their culinary delights, there is plenty more to keep you occupied during your time on board. There are a host of tenders, four SeaDoo PWC and water sports equipment: towable inflatables, skis, and wakeboards, scuba gear, paddleboards and an inflatable island. For those looking to relax there is the sun deck. Here you'll find the central raised jacuzzi and plenty of sun loungers to soak up the sun from.