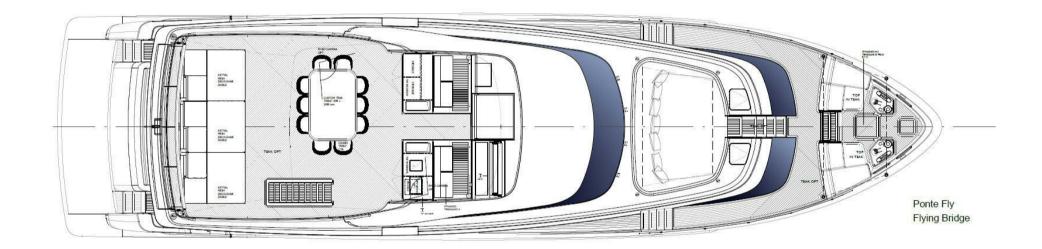

The interior design of the Sanlorenzo SD90 EM3 is curated by Patricia Urquiola who interprets the spaces, bringing her own vision on board with an approach closely linked to transformability. The SD90 spans two and a half decks and features an open flybridge that is configured with a lower deck and main deck. The bow area of the main deck is conceived as a partial full-beam providing a more spacious area inside than a traditional layout. SD90 EM3 accommodates up to 8 (+1) guests in 4 cabins. The Owner stateroom in the main deck forward, two VIP cabins in the lower deck and a twin cabin convertible in double cabin with an extra upper bed. All cabins are en suite.