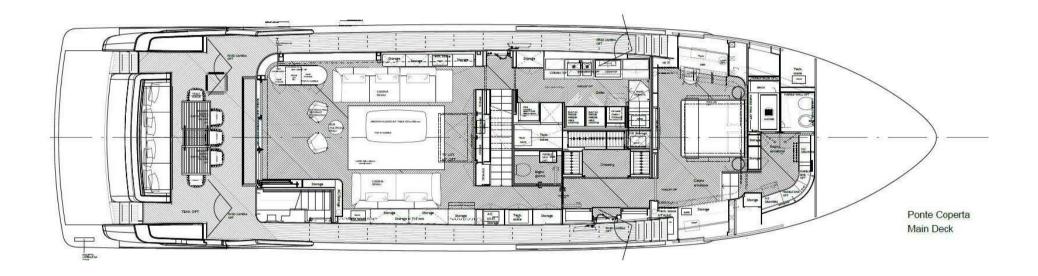

The interior design of the Sanlorenzo SD90 EM3 is curated by Patricia Urquiola who interprets the spaces, bringing her own vision on board with an approach closely linked to transformability. The SD90 spans two and a half decks and features an open flybridge that is configured with a lower deck and main deck. The bow area of the main deck is conceived as a partial full-beam providing a more spacious area inside than a traditional layout. SD90 EM3 accommodates up to 8 (+1) guests in 4 cabins. The Owner stateroom in the main deck forward, two VIP cabins in the lower deck and a twin cabin convertible in double cabin with an extra upper bed. All cabins are en suite.