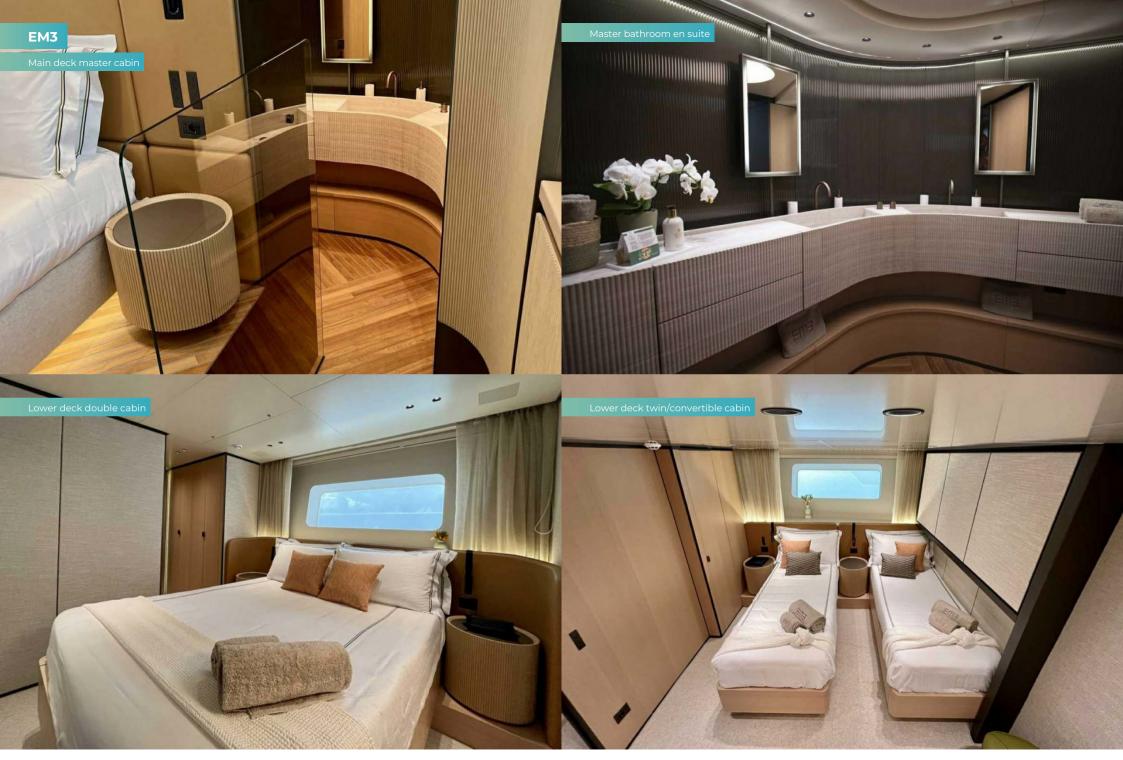

The interior design of the Sanlorenzo SD90 EM3 is curated by Patricia Urquiola who interprets the spaces, bringing her own vision on board with an approach closely linked to transformability. The SD90 spans two and a half decks and features an open flybridge that is configured with a lower deck and main deck. The bow area of the main deck is conceived as a partial full-beam providing a more spacious area inside than a traditional layout. SD90 EM3 accommodates up to 8 (+1) guests in 4 cabins. The Owner stateroom in the main deck forward, two VIP cabins in the lower deck and a twin cabin convertible in double cabin with an extra upper bed. All cabins are en suite.