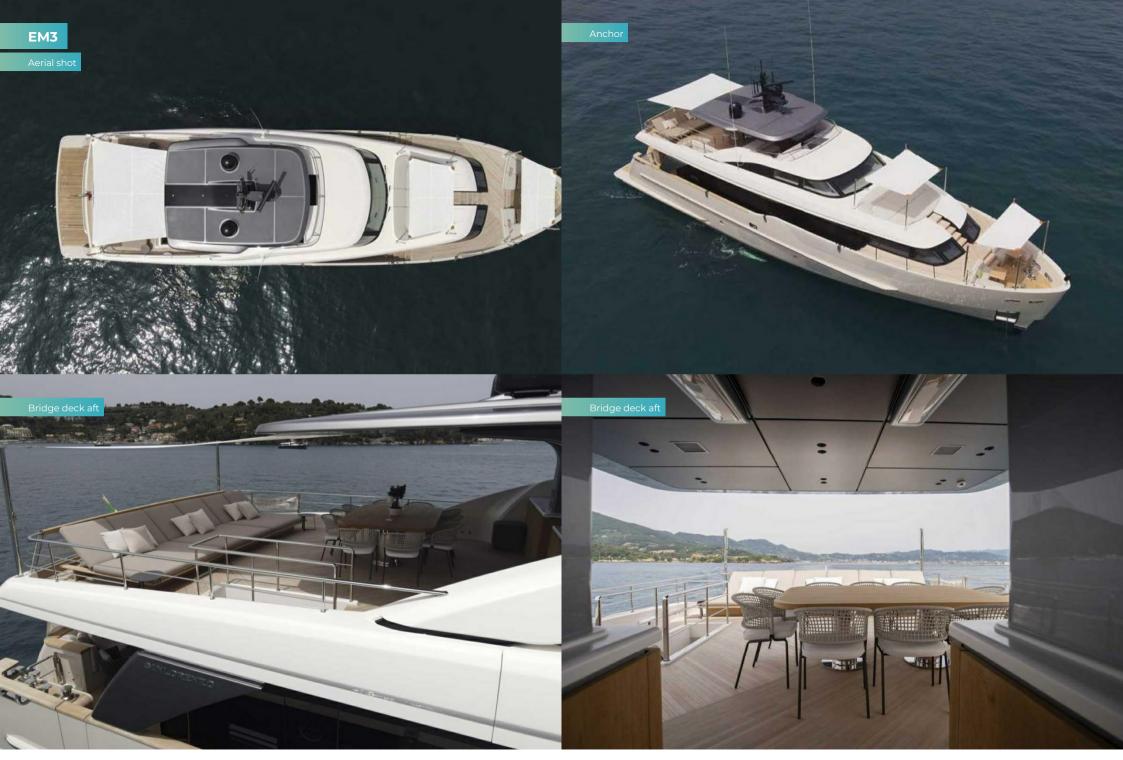

The interior design of the Sanlorenzo SD90 EM3 is curated by Patricia Urquiola who interprets the spaces, bringing her own vision on board with an approach closely linked to transformability. The SD90 spans two and a half decks and features an open flybridge that is configured with a lower deck and main deck. The bow area of the main deck is conceived as a partial full-beam providing a more spacious area inside than a traditional layout. SD90 EM3 accommodates up to 8 (+1) guests in 4 cabins. The Owner stateroom in the main deck forward, two VIP cabins in the lower deck and a twin cabin convertible in double cabin with an extra upper bed. All cabins are en suite.