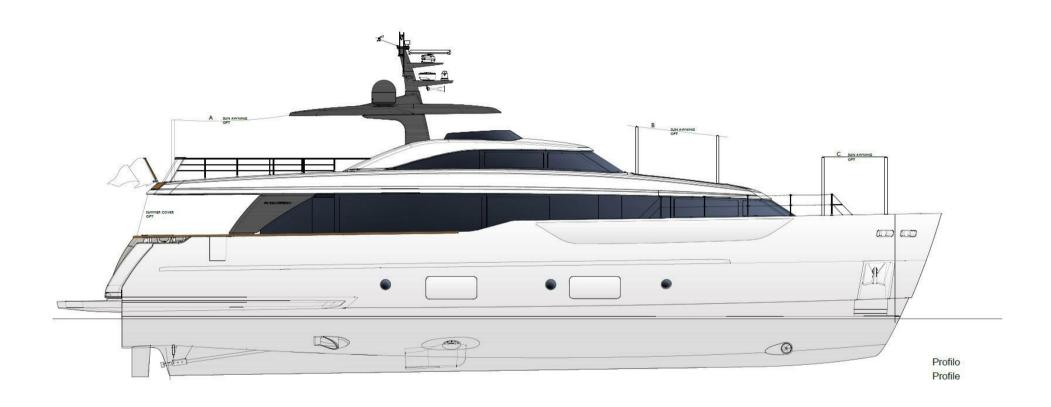

## **OVERVIEW.**

The Sanlorenzo SD90 EM3 is a 27.43 m luxury motor yacht for charter designed to provide the highest standards of liveability with new solutions introduced both externally and internally that give a totally revised perception of space. The exterior design, penned by the Zuccon International Project studio, is the result of a complex stylistic research that finds a perfect balance in the shapes and volumes.

The interior design of the Sanlorenzo SD90 EM3 is curated by Patricia Urquiola who interprets the spaces, bringing her own vision on board with an approach closely linked to transformability. The SD90 spans two and a half decks and features an open flybridge that is configured with a lower deck and main deck. The bow area of the main deck is conceived as a partial full-beam providing a more spacious area inside than a traditional layout. SD90 EM3 accommodates up to 8 (+1) guests in 4 cabins. The Owner stateroom in the main deck forward, two VIP cabins in the lower deck and a twin cabin convertible in double cabin with an extra upper bed. All cabins are en suite.