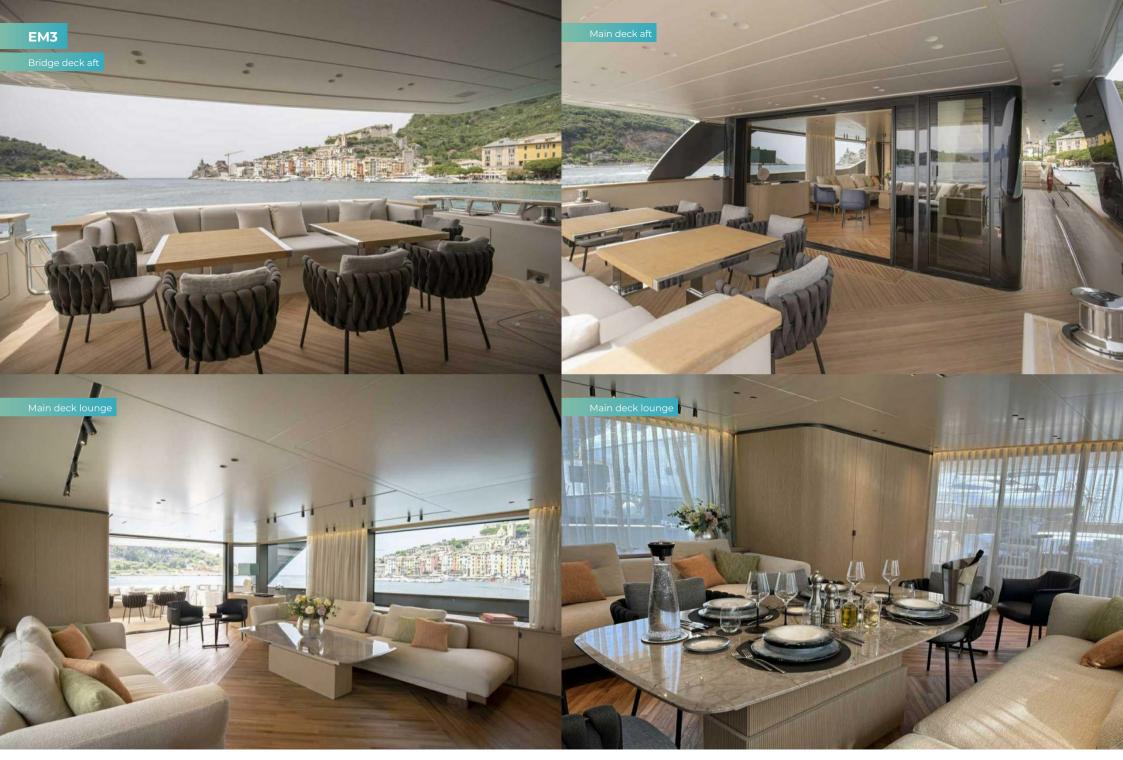

The interior design of the Sanlorenzo SD90 EM3 is curated by Patricia Urquiola who interprets the spaces, bringing her own vision on board with an approach closely linked to transformability. The SD90 spans two and a half decks and features an open flybridge that is configured with a lower deck and main deck. The bow area of the main deck is conceived as a partial full-beam providing a more spacious area inside than a traditional layout. SD90 EM3 accommodates up to 8 (+1) guests in 4 cabins. The Owner stateroom in the main deck forward, two VIP cabins in the lower deck and a twin cabin convertible in double cabin with an extra upper bed. All cabins are en suite.