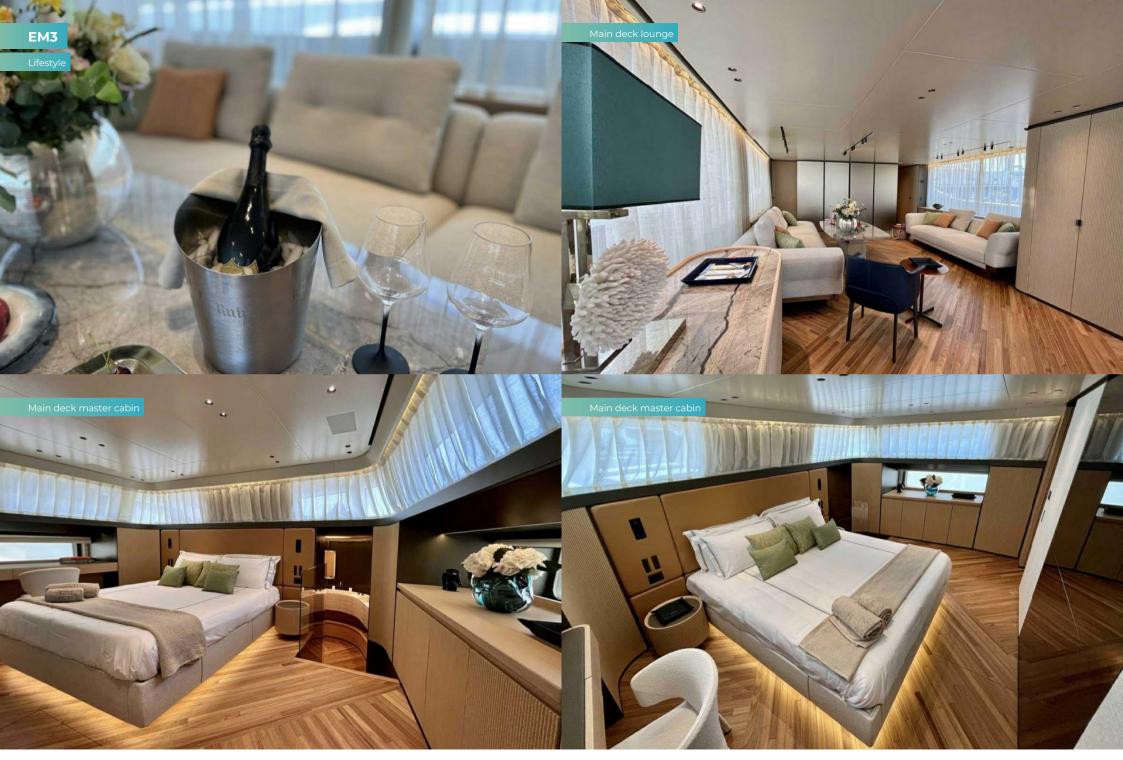

The interior design of the Sanlorenzo SD90 EM3 is curated by Patricia Urquiola who interprets the spaces, bringing her own vision on board with an approach closely linked to transformability. The SD90 spans two and a half decks and features an open flybridge that is configured with a lower deck and main deck. The bow area of the main deck is conceived as a partial full-beam providing a more spacious area inside than a traditional layout. SD90 EM3 accommodates up to 8 (+1) guests in 4 cabins. The Owner stateroom in the main deck forward, two VIP cabins in the lower deck and a twin cabin convertible in double cabin with an extra upper bed. All cabins are en suite.