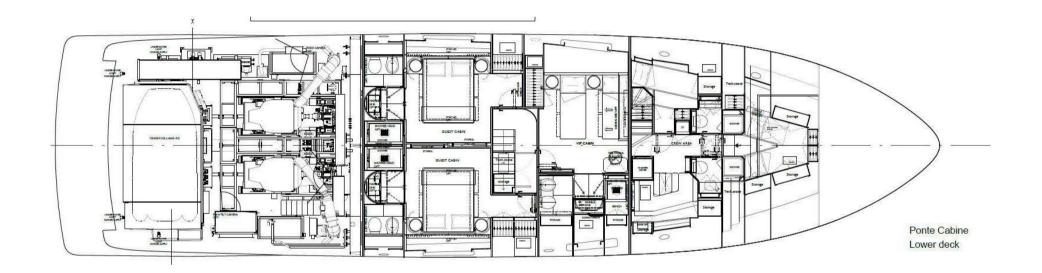

The interior design of the Sanlorenzo SD90 EM3 is curated by Patricia Urquiola who interprets the spaces, bringing her own vision on board with an approach closely linked to transformability. The SD90 spans two and a half decks and features an open flybridge that is configured with a lower deck and main deck. The bow area of the main deck is conceived as a partial full-beam providing a more spacious area inside than a traditional layout. SD90 EM3 accommodates up to 8 (+1) guests in 4 cabins. The Owner stateroom in the main deck forward, two VIP cabins in the lower deck and a twin cabin convertible in double cabin with an extra upper bed. All cabins are en suite.