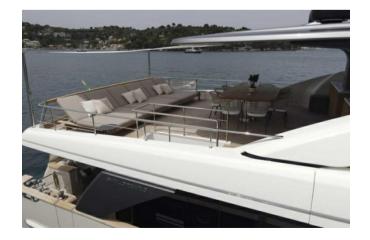

## **OVERVIEW.**

The Sanlorenzo SD90 EM3 is a 27.43 m luxury motor yacht for charter designed to provide the highest standards of liveability with new solutions introduced both externally and internally that give a totally revised perception of space. The exterior design, penned by the Zuccon International Project studio, is the result of a complex stylistic research that finds a perfect balance in the shapes and volumes.

The interior design of the Sanlorenzo SD90 EM3 is curated by Patricia Urquiola who interprets the spaces, bringing her own vision on board with an approach closely linked to transformability. The SD90 spans two and a half decks and features an open flybridge that is configured with a lower deck and main deck. The bow area of the main deck is conceived as a partial full-beam providing a more spacious area inside than a traditional layout. SD90 EM3 accommodates up to 8 (+1) guests in 4 cabins. The Owner stateroom in the main deck forward, two VIP cabins in the lower deck and a twin cabin convertible in double cabin with an extra upper bed. All cabins are en suite.