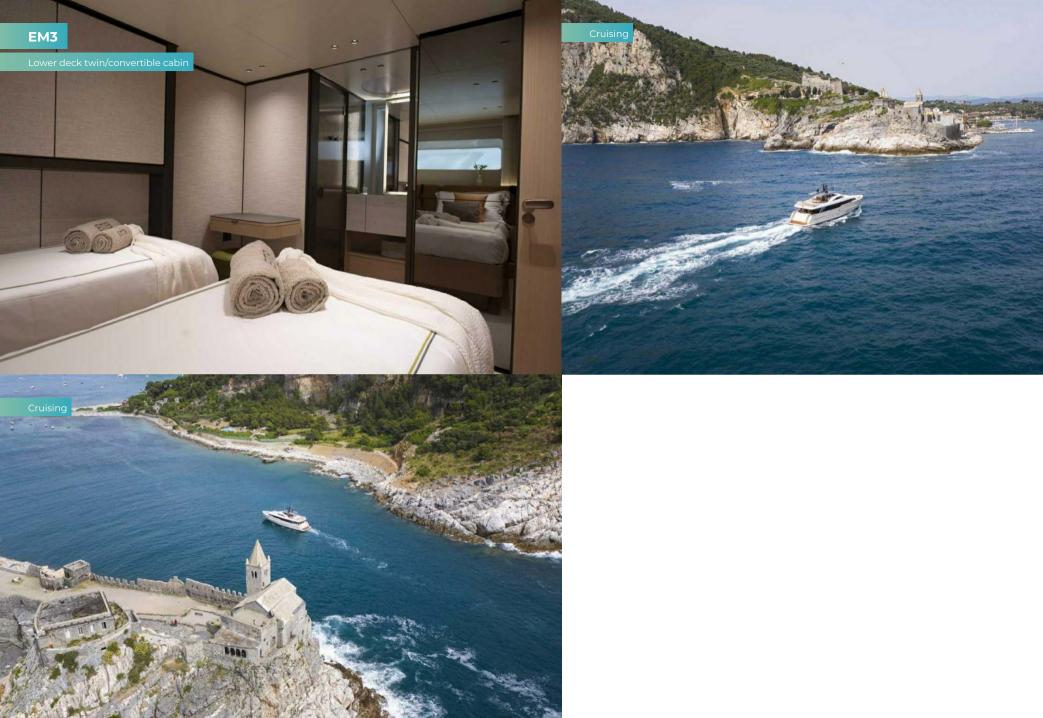

The interior design of the Sanlorenzo SD90 EM3 is curated by Patricia Urquiola who interprets the spaces, bringing her own vision on board with an approach closely linked to transformability. The SD90 spans two and a half decks and features an open flybridge that is configured with a lower deck and main deck. The bow area of the main deck is conceived as a partial full-beam providing a more spacious area inside than a traditional layout. SD90 EM3 accommodates up to 8 (+1) guests in 4 cabins. The Owner stateroom in the main deck forward, two VIP cabins in the lower deck and a twin cabin convertible in double cabin with an extra upper bed. All cabins are en suite.