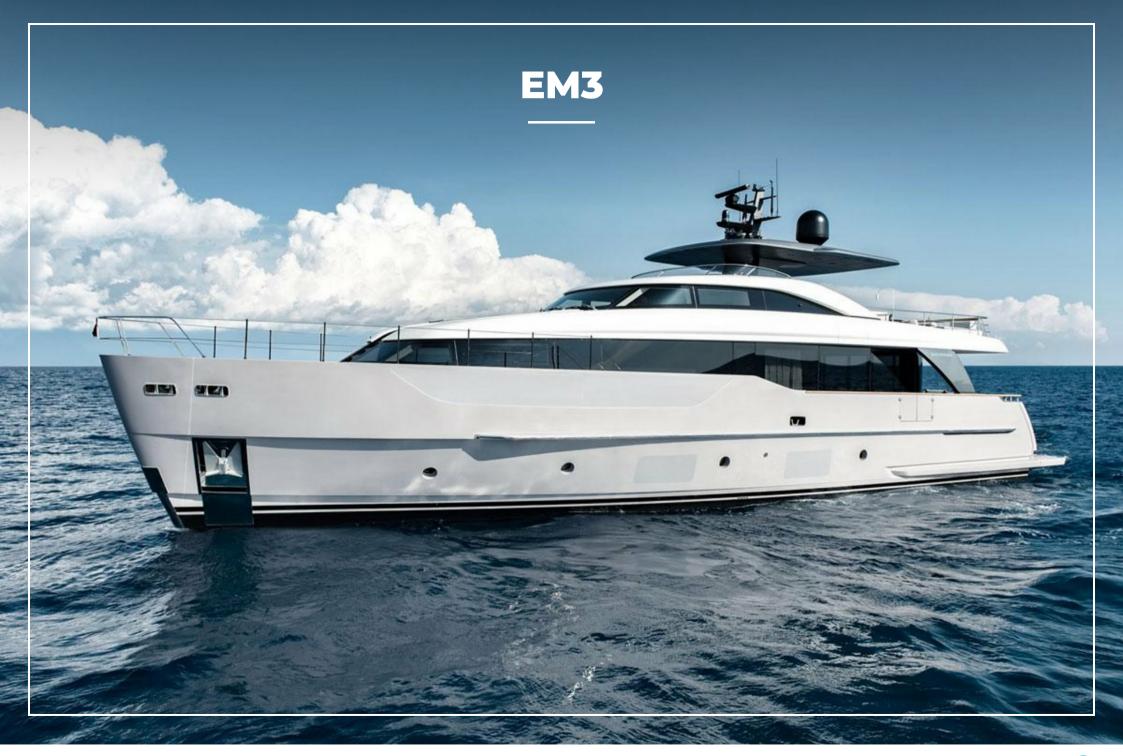

## **OVERVIEW.**

The Sanlorenzo SD90 EM3 is a 27.43 m luxury motor yacht for charter designed to provide the highest standards of liveability with new solutions introduced both externally and internally that give a totally revised perception of space. The exterior design, penned by the Zuccon International Project studio, is the result of a complex stylistic research that finds a perfect balance in the shapes and volumes.

The interior design of the Sanlorenzo SD90 EM3 is curated by Patricia Urquiola who interprets the spaces, bringing her own vision on board with an approach closely linked to transformability. The SD90 spans two and a half decks and features an open flybridge that is configured with a lower deck and main deck. The bow area of the main deck is conceived as a partial full-beam providing a more spacious area inside than a traditional layout. SD90 EM3 accommodates up to 8 (+1) guests in 4 cabins. The Owner stateroom in the main deck forward, two VIP cabins in the lower deck and a twin cabin convertible in double cabin with an extra upper bed. All cabins are en suite.