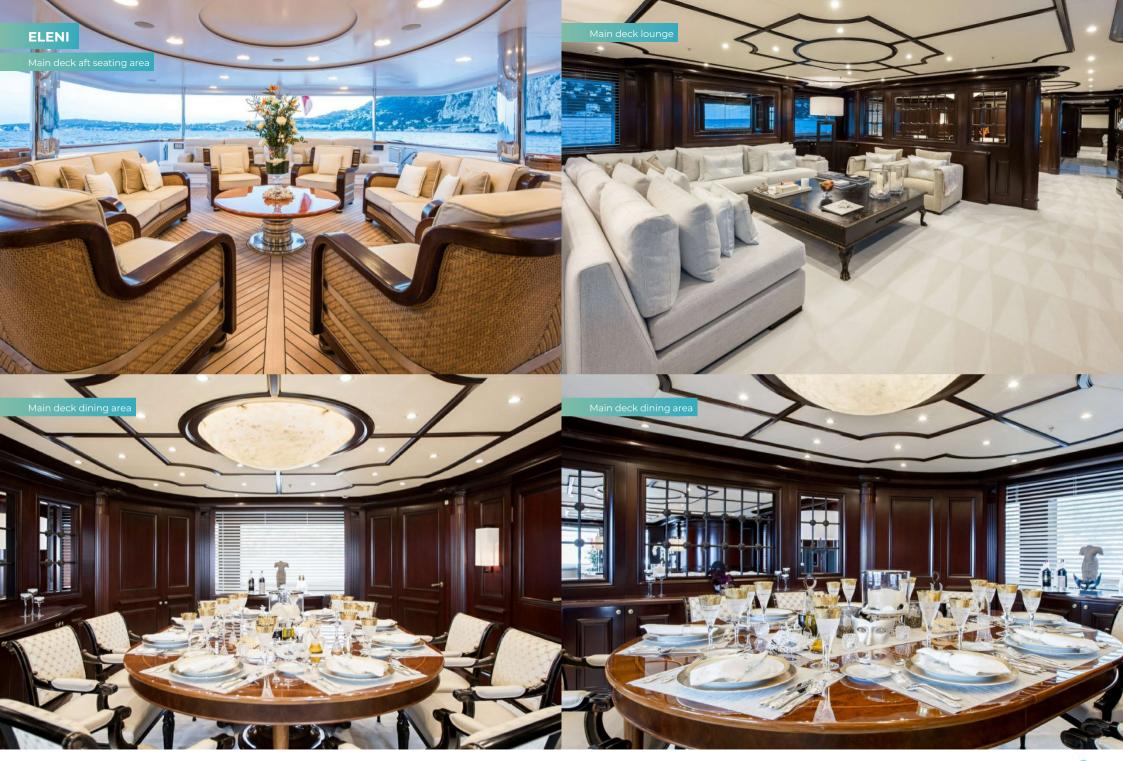

The large and bright main saloon and sky lounge are finished in rich woods with light fabrics and furnishings. Devoid of clutter, they provide a calm and relaxing space to escape the heat of the midday sun or to relax during that twilight period between sundowners and dinner. Some guests might prefer to take full advantage of all the amenities both on board and in the water. ELENI offers an array of water toys including Sea-Doo jetskis, SeaBobs, waterskis and wakeboards. She also has the latest inflatables including a large inflatable slide, providing fun for all the family. Other guests might prefer to head up to sun deck, where the glass-enclosed and air-conditioned gym affords panoramic views that should inspire your workout.

Whether you have worked up an appetite or not, dinner is always a special occasion when prepared by ELENI's Michelin trained chef, whose style of cooking is classical with a modern twist. Choose to dine all fresco on the upper deck, or change it up with dinner in the main deck dining saloon. Finish off your first day on board with a nightcap on the main deck aft, where sumptuous sofas will leave you fully relaxed and ready for a deep slumber in your luxury cabin.