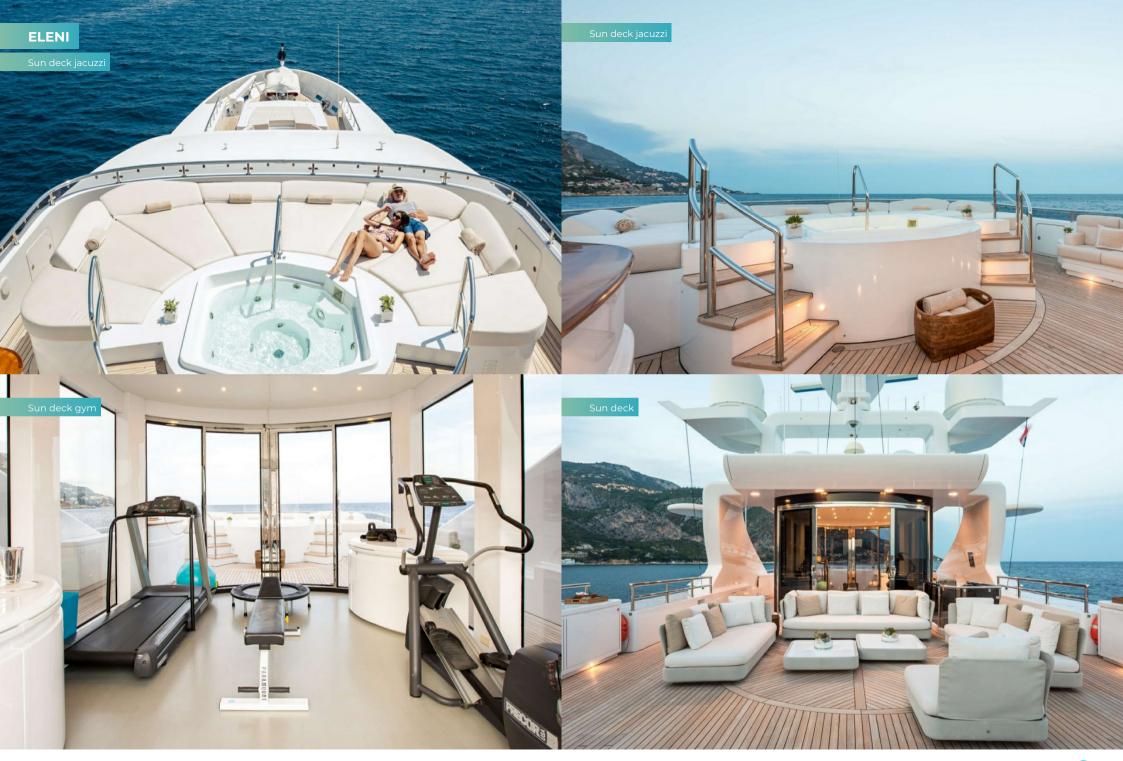

However you wish to begin your first morning on board ELENI, weather permitting it should be outside taking advantage of your beautiful surroundings both on board ELENI and the destination around you. The sun deck is the hub of this luxury charter yacht during the day. Here the jacuzzi is flanked by oversized sun pads, while aft is a large lounging area with with sofas and clamshell awning daybeds. Spend a relaxing few hours up here while your crew prepare lunch to be enjoyed on the upper deck beneath the shade of the sun deck overhang. Aft of the large dining area is a comfortable seating space where you might like to relax with a book, or join the other guests on board and make plans for the afternoon ahead.

The large and bright main saloon and sky lounge are finished in rich woods with light fabrics and furnishings. Devoid of clutter, they provide a calm and relaxing space to escape the heat of the midday sun or to relax during that twilight period between sundowners and dinner. Some guests might prefer to take full advantage of all the amenities both on board and in the water. ELENI offers an array of water toys including Sea-Doo jetskis, SeaBobs, waterskis and wakeboards. She also has the latest inflatables including a large inflatable slide, providing fun for all the family. Other guests might prefer to head up to sun deck, where the glass-enclosed and air-conditioned gym affords panoramic views that should inspire your workout.