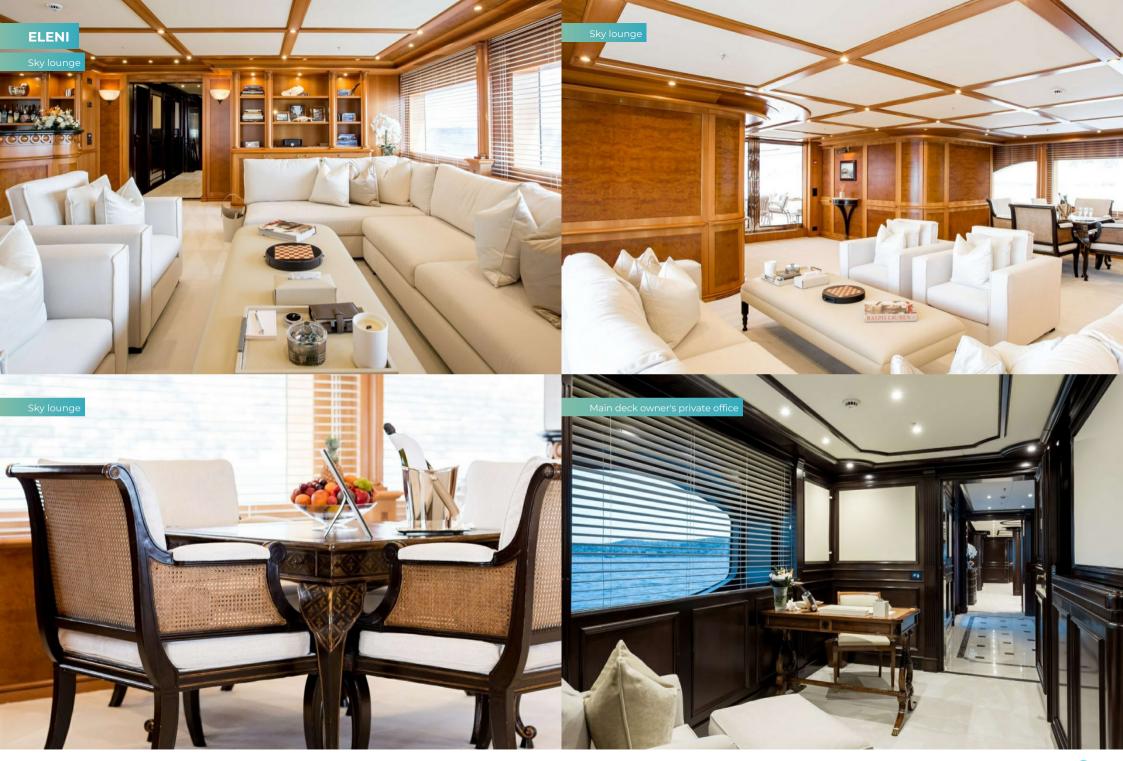

The large and bright main saloon and sky lounge are finished in rich woods with light fabrics and furnishings. Devoid of clutter, they provide a calm and relaxing space to escape the heat of the midday sun or to relax during that twilight period between sundowners and dinner. Some guests might prefer to take full advantage of all the amenities both on board and in the water. ELENI offers an array of water toys including Sea-Doo jetskis, SeaBobs, waterskis and wakeboards. She also has the latest inflatables including a large inflatable slide, providing fun for all the family. Other guests might prefer to head up to sun deck, where the glass-enclosed and air-conditioned gym affords panoramic views that should inspire your workout.

Whether you have worked up an appetite or not, dinner is always a special occasion when prepared by ELENI's Michelin trained chef, whose style of cooking is classical with a modern twist. Choose to dine all fresco on the upper deck, or change it up with dinner in the main deck dining saloon. Finish off your first day on board with a nightcap on the main deck aft, where sumptuous sofas will leave you fully relaxed and ready for a deep slumber in your luxury cabin.