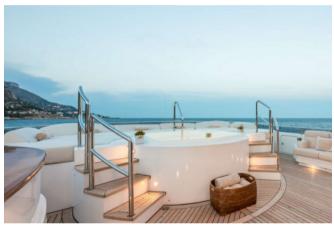

However you wish to begin your first morning on board ELENI, weather permitting it should be outside taking advantage of your beautiful surroundings both on board ELENI and the destination around you. The sun deck is the hub of this luxury charter yacht during the day. Here the jacuzzi is flanked by oversized sun pads, while aft is a large lounging area with with sofas and clamshell awning daybeds. Spend a relaxing few hours up here while your crew prepare lunch to be enjoyed on the upper deck beneath the shade of the sun deck overhang. Aft of the large dining area is a comfortable seating space where you might like to relax with a book, or join the other guests on board and make plans for the afternoon ahead.

#### Principales caractéristiques

| Regularly maintained                                                |
|---------------------------------------------------------------------|
| Two VIP cabins                                                      |
| Exercise equipment                                                  |
| 11m Wellcraft Scarab chase tender                                   |
| Jacuzzi on the sun deck                                             |
| Zero speed stabilisers to reduce any rolling motion while at anchor |

# **ANNEXES & JEUX NAUTIQUES**

1 × Towed tender

2 × Waverunners

Inflatable tows

1 × Tender

1 × Deck jacuzzi

Waterslide

RYA training centre for jetskis & waverunners