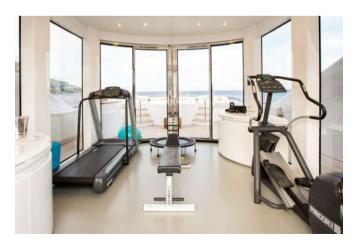

The large and bright main saloon and sky lounge are finished in rich woods with light fabrics and furnishings. Devoid of clutter, they provide a calm and relaxing space to escape the heat of the midday sun or to relax during that twilight period between sundowners and dinner. Some guests might prefer to take full advantage of all the amenities both on board and in the water. ELENI offers an array of water toys including Sea-Doo jetskis, SeaBobs, waterskis and wakeboards. She also has the latest inflatables including a large inflatable slide, providing fun for all the family. Other guests might prefer to head up to sun deck, where the glass-enclosed and air-conditioned gym affords panoramic views that should inspire your workout.

## **REMISE EN FORME & BIEN-ETRE**

Upright stationary bike