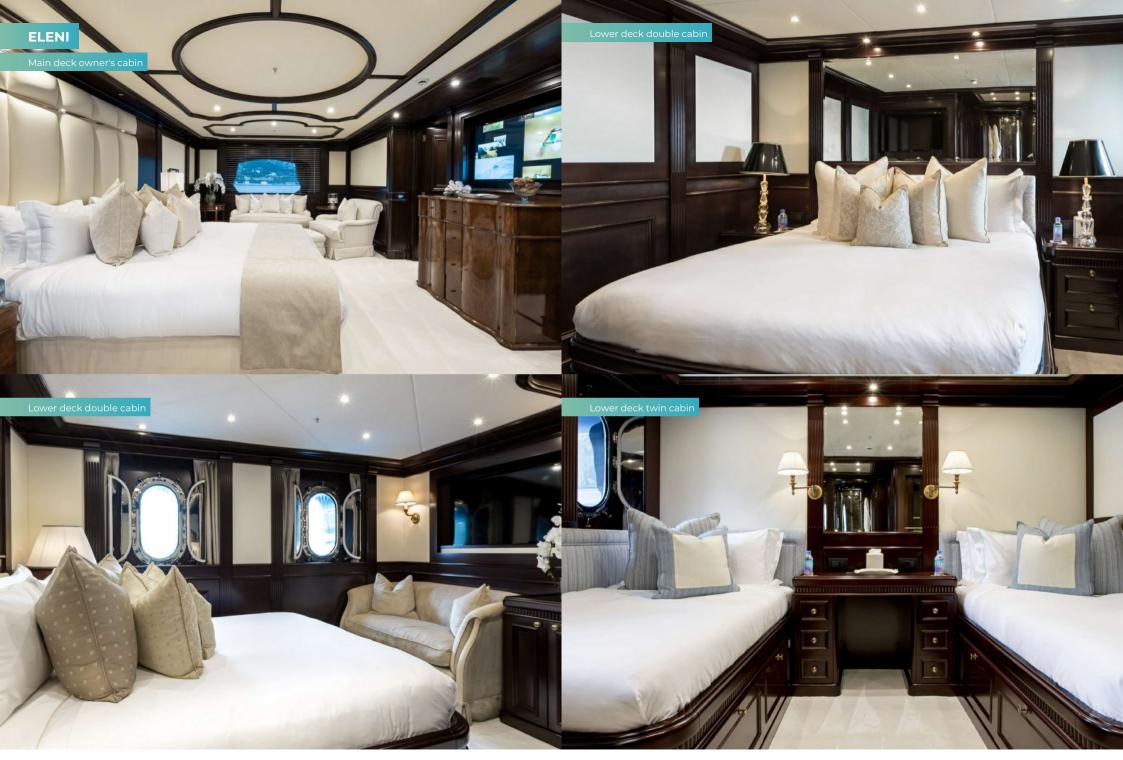

Built in 2005 by CBI Navi, the 50m (164ft) ELENI blends the refined elegance of a gentleman's club with spectacular, traditionally styled interiors by Luca Dini and spacious al fresco living areas for fun on the water. Refitted in 2018, she accommodates 12 guests in six spacious cabins, including a full beam master suite with office and two VIP cabins. Step on board this spacious motor yacht and enjoy a fun-fuelled charter with her exceptional crew of 13.

550 litres par heure

Moteurs

2 × 2 200hp Caterpillar

Invité:

Nb de cabines invités

6 (5 × double, 1 × twin)

Équipage

13