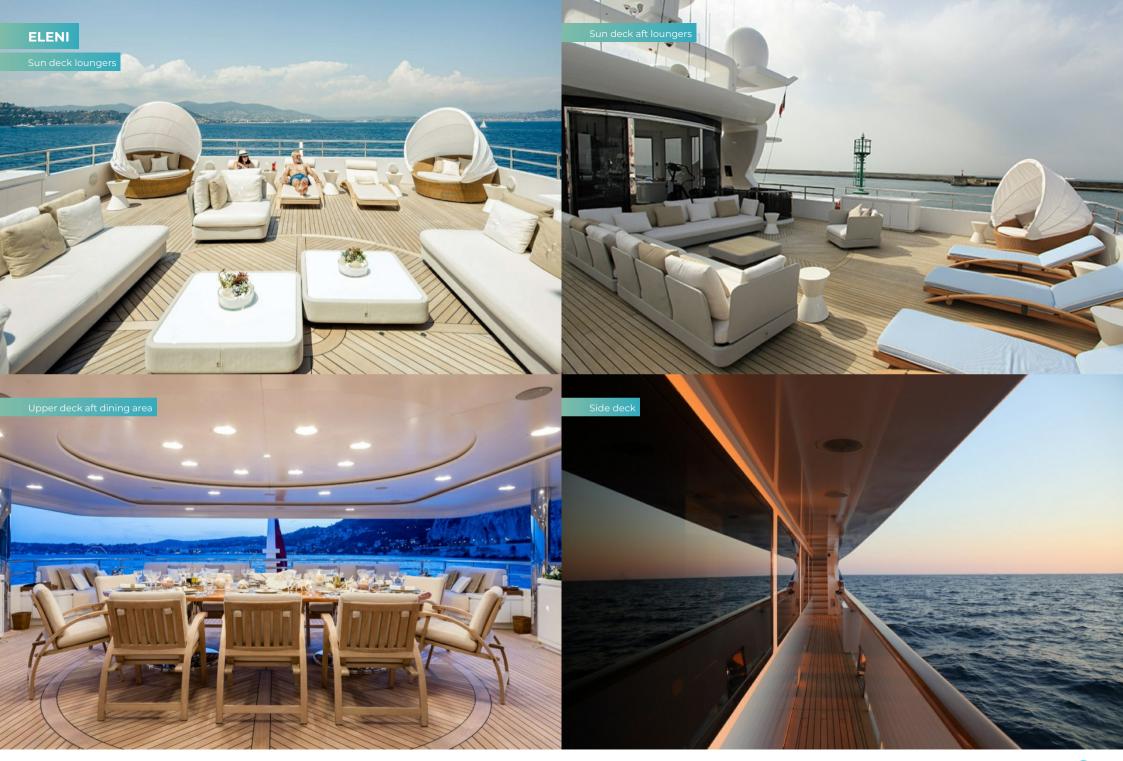

However you wish to begin your first morning on board ELENI, weather permitting it should be outside taking advantage of your beautiful surroundings both on board ELENI and the destination around you. The sun deck is the hub of this luxury charter yacht during the day. Here the jacuzzi is flanked by oversized sun pads, while aft is a large lounging area with with sofas and clamshell awning daybeds. Spend a relaxing few hours up here while your crew prepare lunch to be enjoyed on the upper deck beneath the shade of the sun deck overhang. Aft of the large dining area is a comfortable seating space where you might like to relax with a book, or join the other guests on board and make plans for the afternoon ahead.

Whether you have worked up an appetite or not, dinner is always a special occasion when prepared by ELENI's Michelin trained chef, whose style of cooking is classical with a modern twist. Choose to dine all fresco on the upper deck, or change it up with dinner in the main deck dining saloon. Finish off your first day on board with a nightcap on the main deck aft, where sumptuous sofas will leave you fully relaxed and ready for a deep slumber in your luxury cabin.