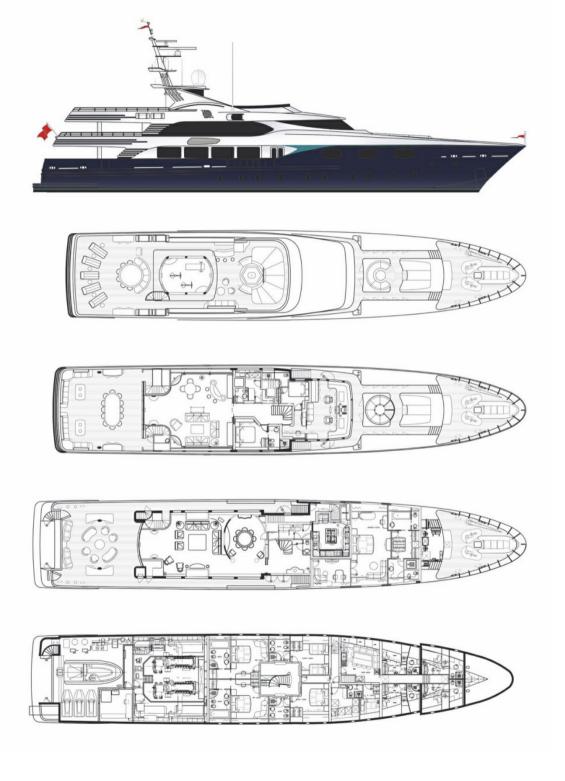

Built in 2005 by CBI Navi, the 50m (164ft) ELENI blends the refined elegance of a gentleman's club with spectacular, traditionally styled interiors by Luca Dini and spacious al fresco living areas for fun on the water. Refitted in 2018, she accommodates 12 guests in six spacious cabins, including a full beam master suite with office and two VIP cabins. Step on board this spacious motor yacht and enjoy a fun-fuelled charter with her exceptional crew of 13.

### SPECIFICATIONS.

Longueur **50m** 

Chantier

2005 (refitted 2018), CBI Navi, Italy

Designer d'intérieur

Luca Dini Design/Giorgio Radice

Largeur **9.3m** 

Tirant d'eau

3,1m

Tonnage brut

66

Vitesse de croisière

13 knots

Vitesse maximale

16 knots

Consommation de carburant en vitesse de croisière

550 litres par heure

Moteurs

2 × 2 200hp Caterpillar

Invité:

Nb de cabines invités

6 (5 × double, 1 × twin)

Équipage

13