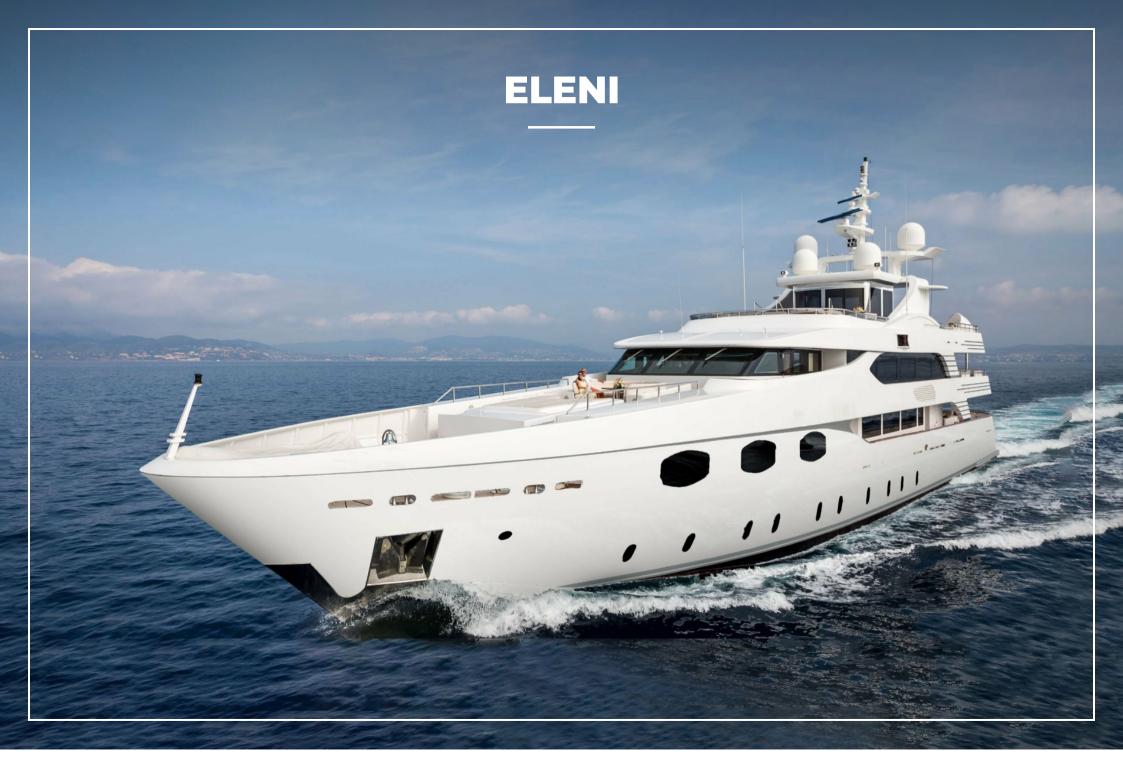

Built in 2005 by CBI Navi, the 50m (164ft) ELENI blends the refined elegance of a gentleman's club with spectacular, traditionally styled interiors by Luca Dini and spacious al fresco living areas for fun on the water. Refitted in 2018, she accommodates 12 guests in six spacious cabins, including a full beam master suite with office and two VIP cabins. Step on board this spacious motor yacht and enjoy a fun-fuelled charter with her exceptional crew of 13.