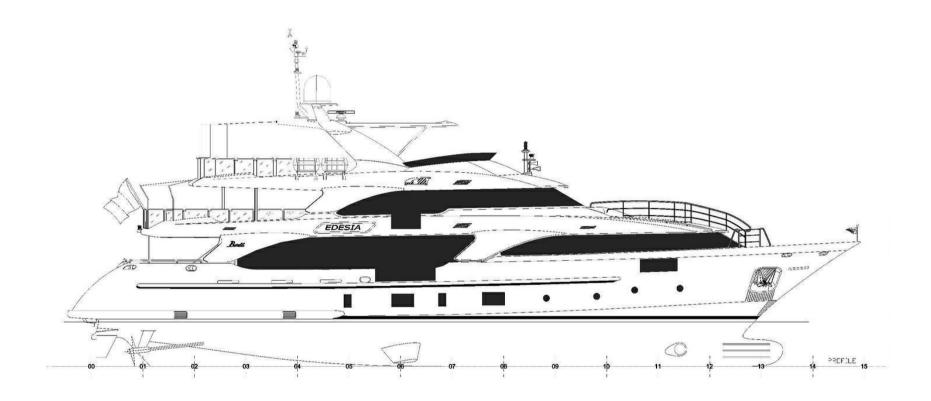

# SPECIFICATION.

36.9m (121ft)

Built

2014 (refitted 2022), Benetti, Italy

Interior designer

Zuretti

Beam

8.2m (26.9ft)

Draft

2.3m (7.5ft)

Gross tonnage 298

Cruising speed

Maximum speed

15 knots

Fuel consumption at cruising speed

250 litres per hour

Engines 2 × 1,450hp MTU

Guests 10

No. of guest cabins 5 (1 × double, 4 × double/twin, 2 × additional

Crew

View yacht on website Watch yacht video