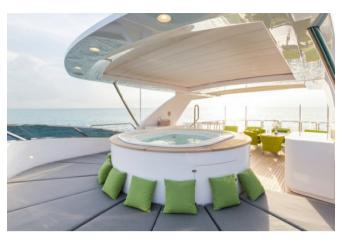

Back on board after lunch, head up to the sun deck to relax for a few hours with a dip in the jacuzzi or a snooze on the sunloungers while the captain moves the boat to a new location for the evening's celebrations. Find some shade in the sky lounge and enjoy a movie on the sumptuous chaise longue.

#### **Key features**

| Flexible cabin configurations |              |
|-------------------------------|--------------|
| Exercise equipment            |              |
| Shaded deck dining an         | d deck areas |
| Jacuzzi on the sun dec        | k            |