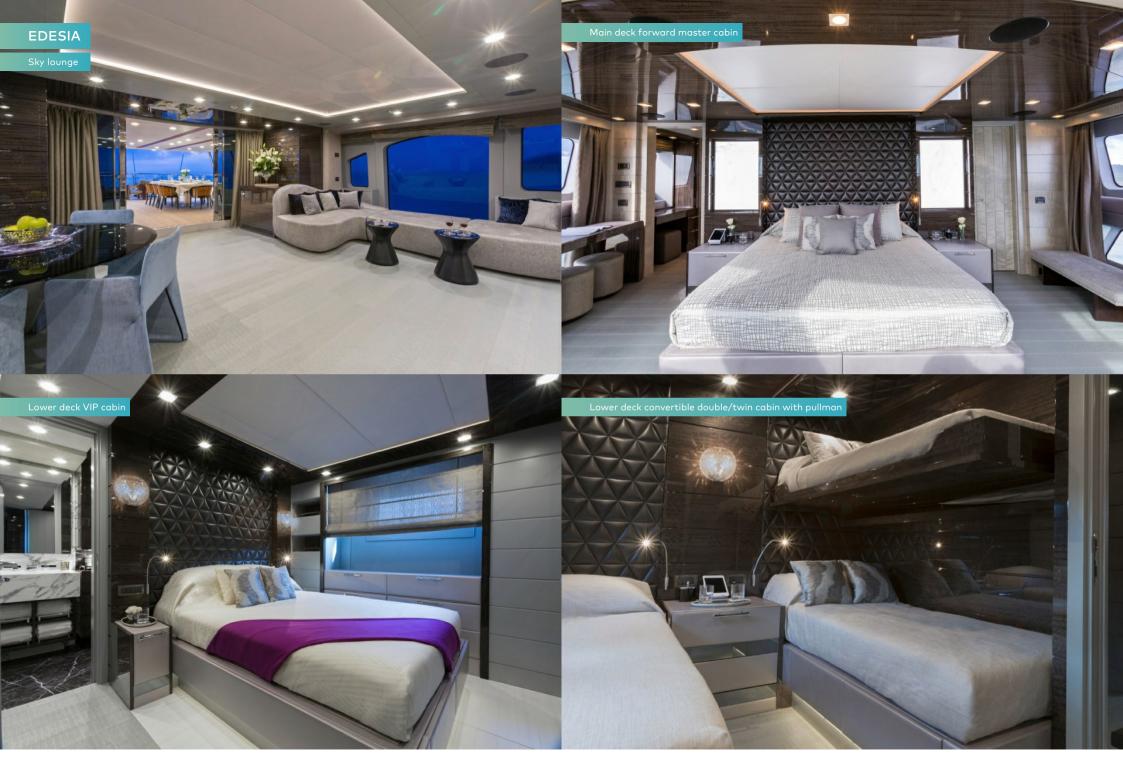

Wake up in a beautiful main deck master suite with spectacular views on three sides, his and hers walk-in dressing rooms and a large pop-up TV. On the lower deck are two spacious VIP cabins and two twin cabins, each with a pullman berth. Dark woods, striking leather wall tiles and chic marble bathrooms give an opulent feel to the guest cabins and the yacht is immaculate after a 2020 refit.

Back on board after lunch, head up to the sun deck to relax for a few hours with a dip in the jacuzzi or a snooze on the sunloungers while the captain moves the boat to a new location for the evening's celebrations. Find some shade in the sky lounge and enjoy a movie on the sumptuous chaise longue.

Enjoy dinner on the bridge deck aft, with shoreside lights reflecting on the beautifully decorated table. EDESIA's masterful chef excels at modern European cuisine, using fresh local ingredients. After dinner, step into the atmospheric sky lounge to dance the night away and sip cocktails, or take the tender ashore to continue your celebrations in the VIP area of a local nightspot.