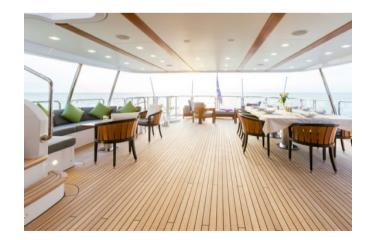

Enjoy dinner on the bridge deck aft, with shoreside lights reflecting on the beautifully decorated table. EDESIA's masterful chef excels at modern European cuisine, using fresh local ingredients. After dinner, step into the atmospheric sky lounge to dance the night away and sip cocktails, or take the tender ashore to continue your celebrations in the VIP area of a local nightspot.