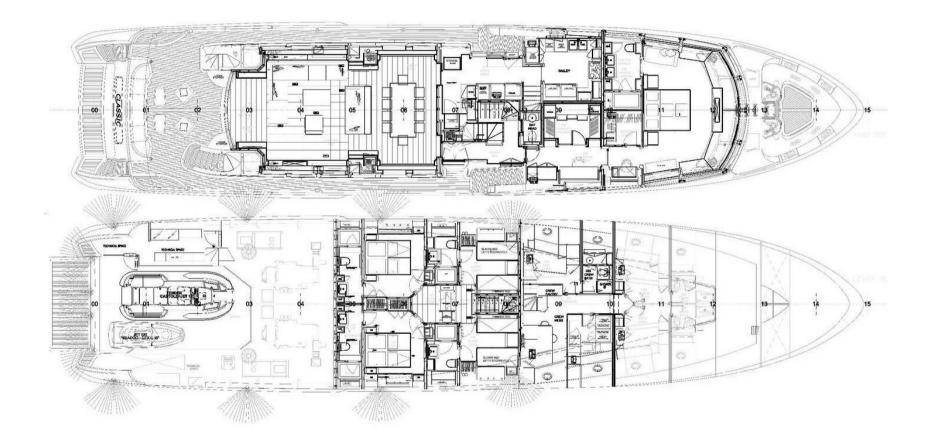

Wake up in a beautiful main deck master suite with spectacular views on three sides, his and hers walk-in dressing rooms and a large pop-up TV. On the lower deck are two spacious VIP cabins and two twin cabins, each with a pullman berth. Dark woods, striking leather wall tiles and chic marble bathrooms give an opulent feel to the guest cabins and the yacht is immaculate after a 2020 refit.

Engines 2 × 1,450hp MTU

Guests 10

No. of guest cabins 5 (1 × double, 4 × double/twin, 2 × additional

Crew

View yacht on website Watch yacht video