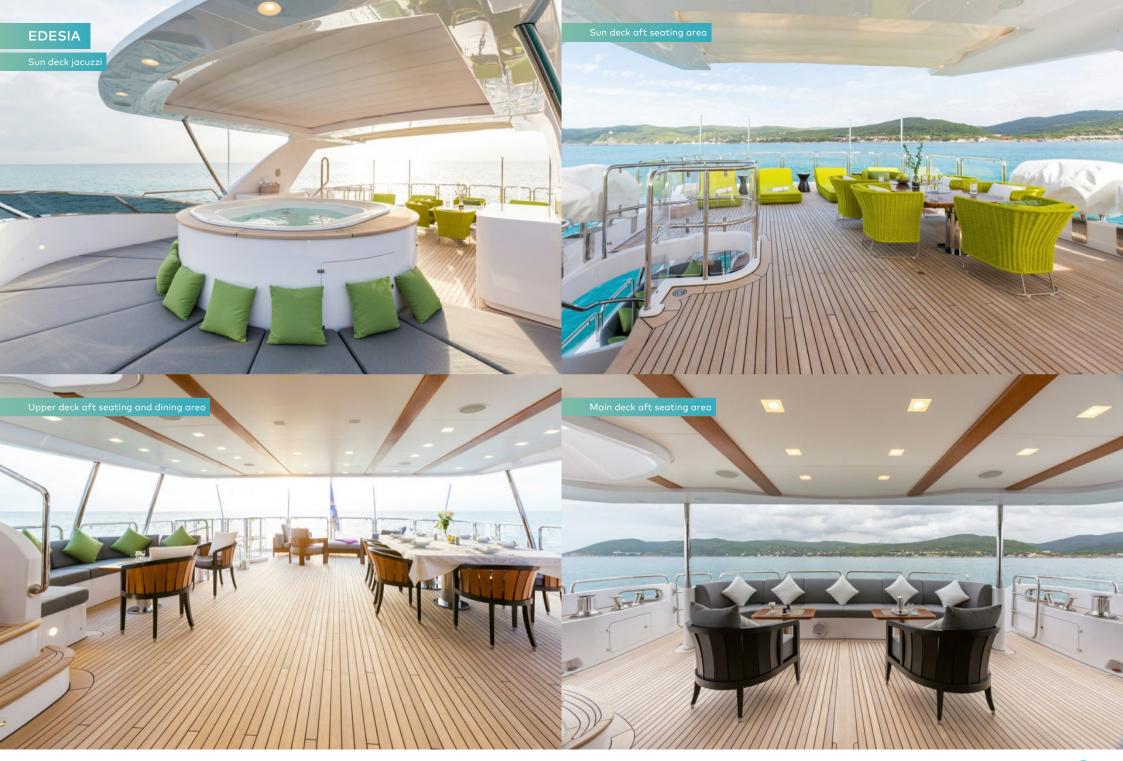

Back on board after lunch, head up to the sun deck to relax for a few hours with a dip in the jacuzzi or a snooze on the sunloungers while the captain moves the boat to a new location for the evening's celebrations. Find some shade in the sky lounge and enjoy a movie on the sumptuous chaise longue.

With the anchors set in a new bay, twinkling with lights from a nearby port, and everyone dressed for dinner, head to the foredeck for sundowners. This impressive space is the perfect vantage point from which to watch the sunset. It also provides a great space to soak up the sun on the large sun pads by day, or to give some extra privacy when in port.

Enjoy dinner on the bridge deck aft, with shoreside lights reflecting on the beautifully decorated table. EDESIA's masterful chef excels at modern European cuisine, using fresh local ingredients. After dinner, step into the atmospheric sky lounge to dance the night away and sip cocktails, or take the tender ashore to continue your celebrations in the VIP area of a local nightspot.

#### **Key features**

| Flexible cabin configurations |              |
|-------------------------------|--------------|
| Exercise equipment            |              |
| Shaded deck dining an         | d deck areas |
| Jacuzzi on the sun dec        | k            |