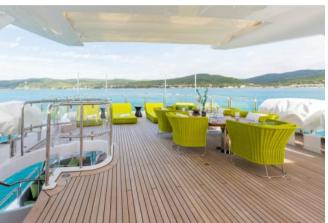

After breakfast in the open-plan main deck lounge, everyone convenes on the nearby sofas to decide the day's plans with the captain. Will it be a fast-paced day of watersports, a quiet bay for a private beach lunch, or visiting a local cultural hotspot ashore? The choice is yours.

With the anchors set in a new bay, twinkling with lights from a nearby port, and everyone dressed for dinner, head to the foredeck for sundowners. This impressive space is the perfect vantage point from which to watch the sunset. It also provides a great space to soak up the sun on the large sun pads by day, or to give some extra privacy when in port.