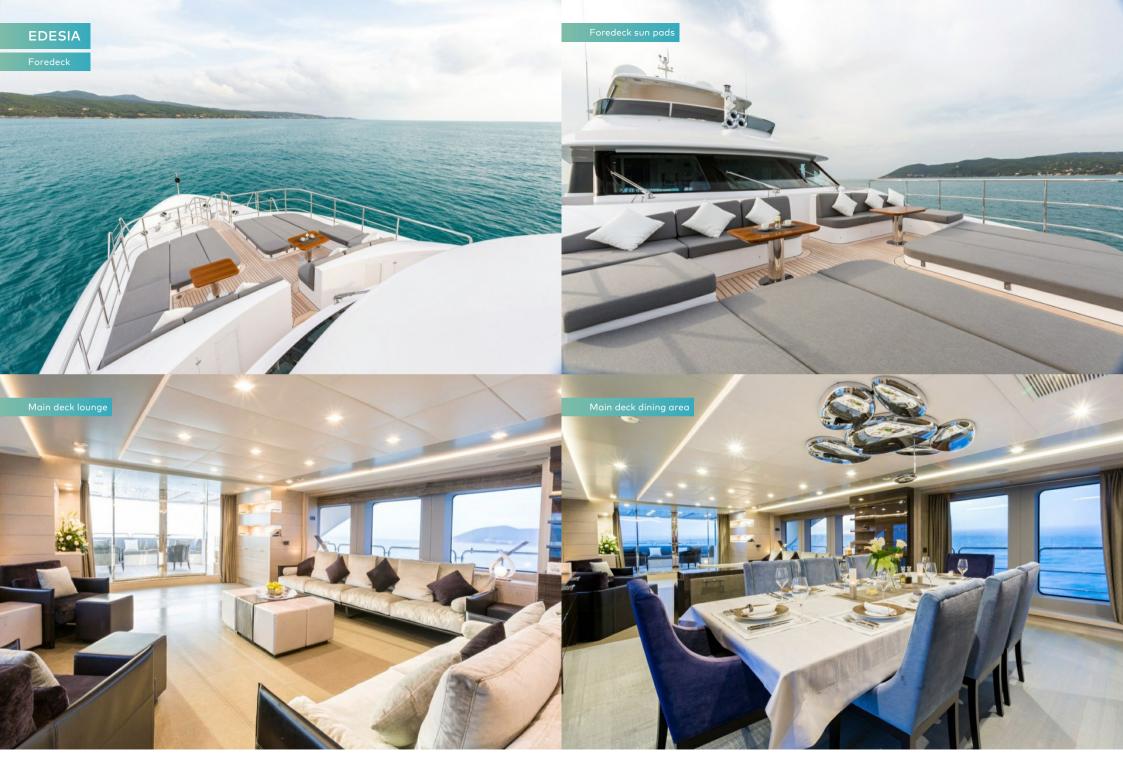

After breakfast in the open-plan main deck lounge, everyone convenes on the nearby sofas to decide the day's plans with the captain. Will it be a fast-paced day of watersports, a quiet bay for a private beach lunch, or visiting a local cultural hotspot ashore? The choice is yours.

With the anchors set in a new bay, twinkling with lights from a nearby port, and everyone dressed for dinner, head to the foredeck for sundowners. This impressive space is the perfect vantage point from which to watch the sunset. It also provides a great space to soak up the sun on the large sun pads by day, or to give some extra privacy when in port.

Enjoy dinner on the bridge deck aft, with shoreside lights reflecting on the beautifully decorated table. EDESIA's masterful chef excels at modern European cuisine, using fresh local ingredients. After dinner, step into the atmospheric sky lounge to dance the night away and sip cocktails, or take the tender ashore to continue your celebrations in the VIP area of a local nightspot.