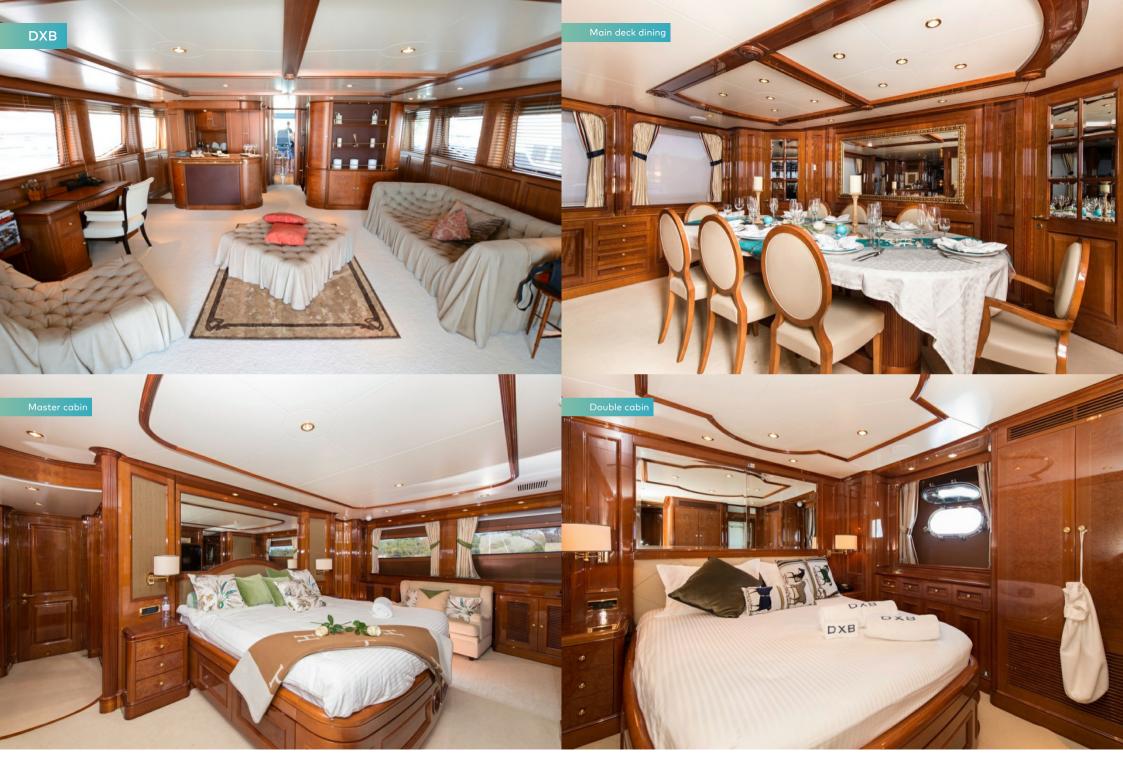

# **OVERVIEW.**

DXB, the Benetti Classic 115 built in 2003 (refit 2015) and designed by Stefano Righini, a stylish example of this popular proven design. Her luxurious interior by Francois Zuretti creates a comfortable and elegant atmosphere throughout her accommodation which is spread over three decks and five cabins. A yacht with a good charter potential, DXB has a cruising speed of 13 knots and an impressive 3,000 nm range, giving the yachtsman yearning for extended cruising a host of opportunities.

### **Key features**

| Benetti Classic 115 designed by Zuretti and Stefano Righini     |
|-----------------------------------------------------------------|
| GRP hull and superstructure                                     |
| Classic interior with Hermes furnitures                         |
| Accommodation for 10 guests in five cabins                      |
| 2 x CAT 1,400hp                                                 |
| Cruising speed 13 knots, maximum speed 15 knots, 3,200 nm range |
| Stabilisers underway                                            |
| Jacuzzi on the sundeck                                          |