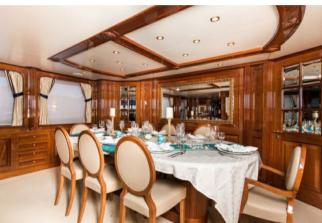

# **OVERVIEW.**

DXB, the Benetti Classic 115 built in 2003 (refit 2015) and designed by Stefano Righini, a stylish example of this popular proven design. Her luxurious interior by Francois Zuretti creates a comfortable and elegant atmosphere throughout her accommodation which is spread over three decks and five cabins. A yacht with a good charter potential, DXB has a cruising speed of 13 knots and an impressive 3,000 nm range, giving the yachtsman yearning for extended cruising a host of opportunities.