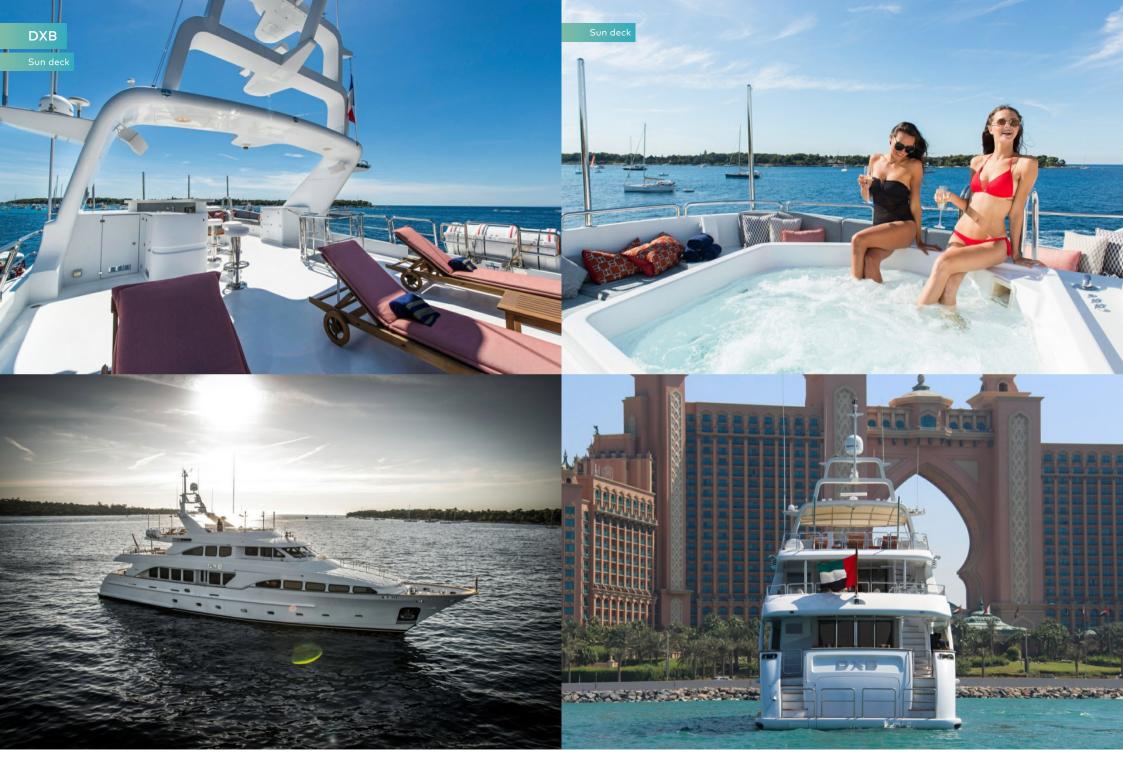

# **OVERVIEW.**

DXB, the Benetti Classic 115 built in 2003 (refit 2015) and designed by Stefano Righini, a stylish example of this popular proven design. Her luxurious interior by Francois Zuretti creates a comfortable and elegant atmosphere throughout her accommodation which is spread over three decks and five cabins. A yacht with a good charter potential, DXB has a cruising speed of 13 knots and an impressive 3,000 nm range, giving the yachtsman yearning for extended cruising a host of opportunities.

### **Key features**

| Benetti Classic 115 designed by Zuretti and Stefano Righini     |
|-----------------------------------------------------------------|
| GRP hull and superstructure                                     |
| Classic interior with Hermes furnitures                         |
| Accommodation for 10 guests in five cabins                      |
| 2 x CAT 1,400hp                                                 |
| Cruising speed 13 knots, maximum speed 15 knots, 3,200 nm range |
| Stabilisers underway                                            |
| Jacuzzi on the sundeck                                          |