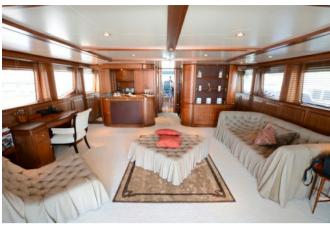

# **OVERVIEW.**

DXB, the Benetti Classic 115 built in 2003 (refit 2015) and designed by Stefano Righini, a stylish example of this popular proven design. Her luxurious interior by Francois Zuretti creates a comfortable and elegant atmosphere throughout her accommodation which is spread over three decks and five cabins. A yacht with a good charter potential, DXB has a cruising speed of 13 knots and an impressive 3,000 nm range, giving the yachtsman yearning for extended cruising a host of opportunities.