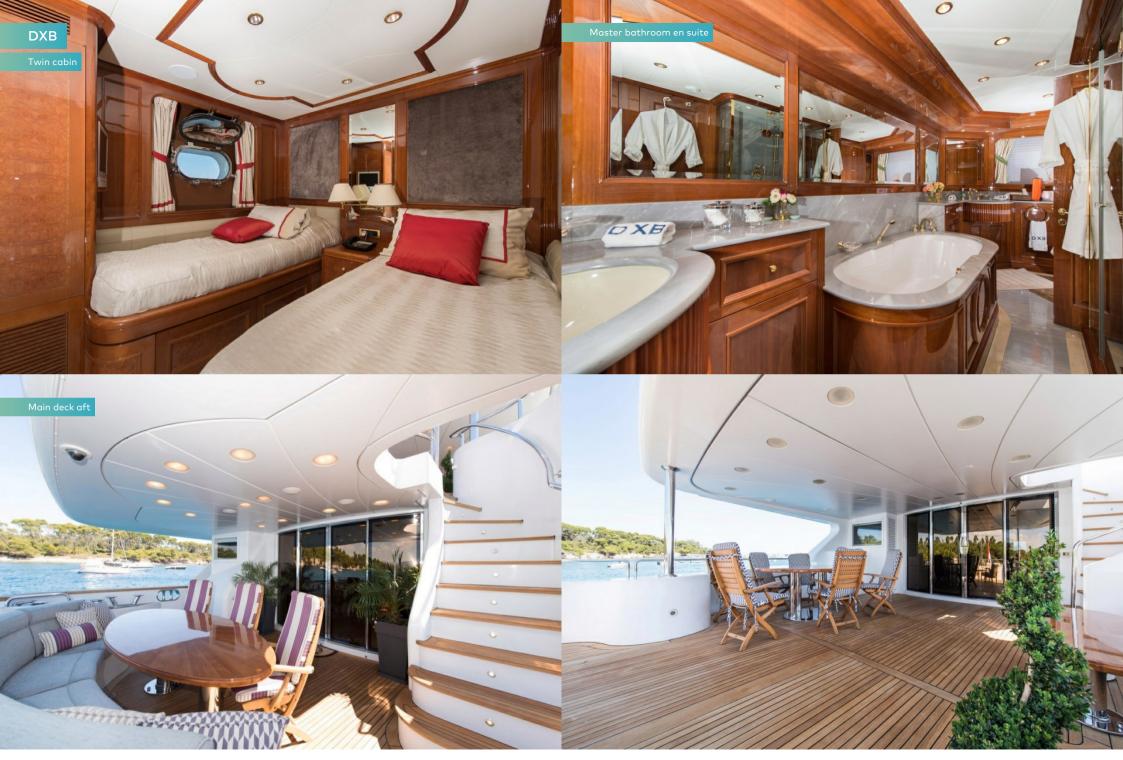

# **OVERVIEW.**

DXB, the Benetti Classic 115 built in 2003 (refit 2015) and designed by Stefano Righini, a stylish example of this popular proven design. Her luxurious interior by Francois Zuretti creates a comfortable and elegant atmosphere throughout her accommodation which is spread over three decks and five cabins. A yacht with a good charter potential, DXB has a cruising speed of 13 knots and an impressive 3,000 nm range, giving the yachtsman yearning for extended cruising a host of opportunities.

### **Key features**

| Benetti Classic 115 designed by Zuretti and Stefano Righini     |
|-----------------------------------------------------------------|
| GRP hull and superstructure                                     |
| Classic interior with Hermes furnitures                         |
| Accommodation for 10 guests in five cabins                      |
| 2 x CAT 1,400hp                                                 |
| Cruising speed 13 knots, maximum speed 15 knots, 3,200 nm range |
| Stabilisers underway                                            |
| Jacuzzi on the sundeck                                          |