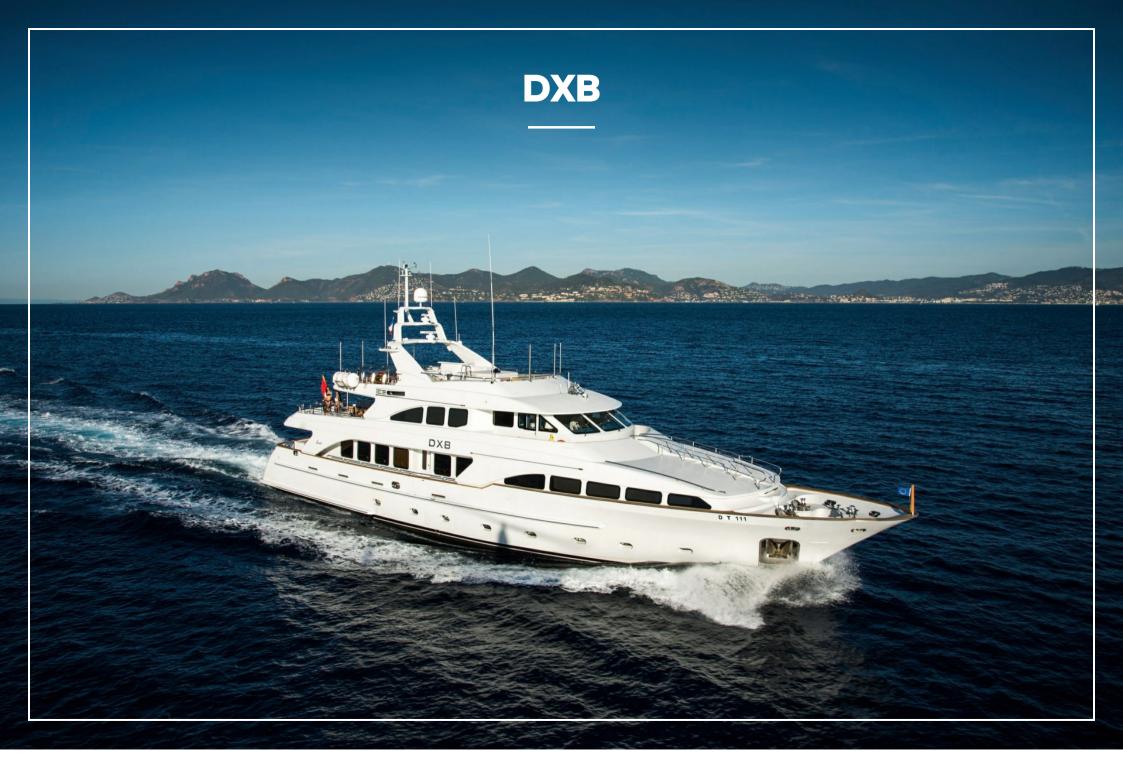

# **OVERVIEW.**

DXB, the Benetti Classic 115 built in 2003 (refit 2015) and designed by Stefano Righini, a stylish example of this popular proven design. Her luxurious interior by Francois Zuretti creates a comfortable and elegant atmosphere throughout her accommodation which is spread over three decks and five cabins. A yacht with a good charter potential, DXB has a cruising speed of 13 knots and an impressive 3,000 nm range, giving the yachtsman yearning for extended cruising a host of opportunities.