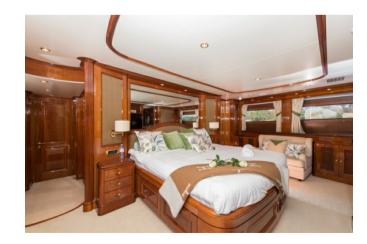

# **OVERVIEW.**

DXB, the Benetti Classic 115 built in 2003 (refit 2015) and designed by Stefano Righini, a stylish example of this popular proven design. Her luxurious interior by Francois Zuretti creates a comfortable and elegant atmosphere throughout her accommodation which is spread over three decks and five cabins. A yacht with a good charter potential, DXB has a cruising speed of 13 knots and an impressive 3,000 nm range, giving the yachtsman yearning for extended cruising a host of opportunities.

### **Key features**

| Benetti Classic 115 designed by Zuretti and Stefano Righini     |
|-----------------------------------------------------------------|
| GRP hull and superstructure                                     |
| Classic interior with Hermes furnitures                         |
| Accommodation for 10 guests in five cabins                      |
| 2 x CAT 1,400hp                                                 |
| Cruising speed 13 knots, maximum speed 15 knots, 3,200 nm range |
| Stabilisers underway                                            |
| Jacuzzi on the sundeck                                          |