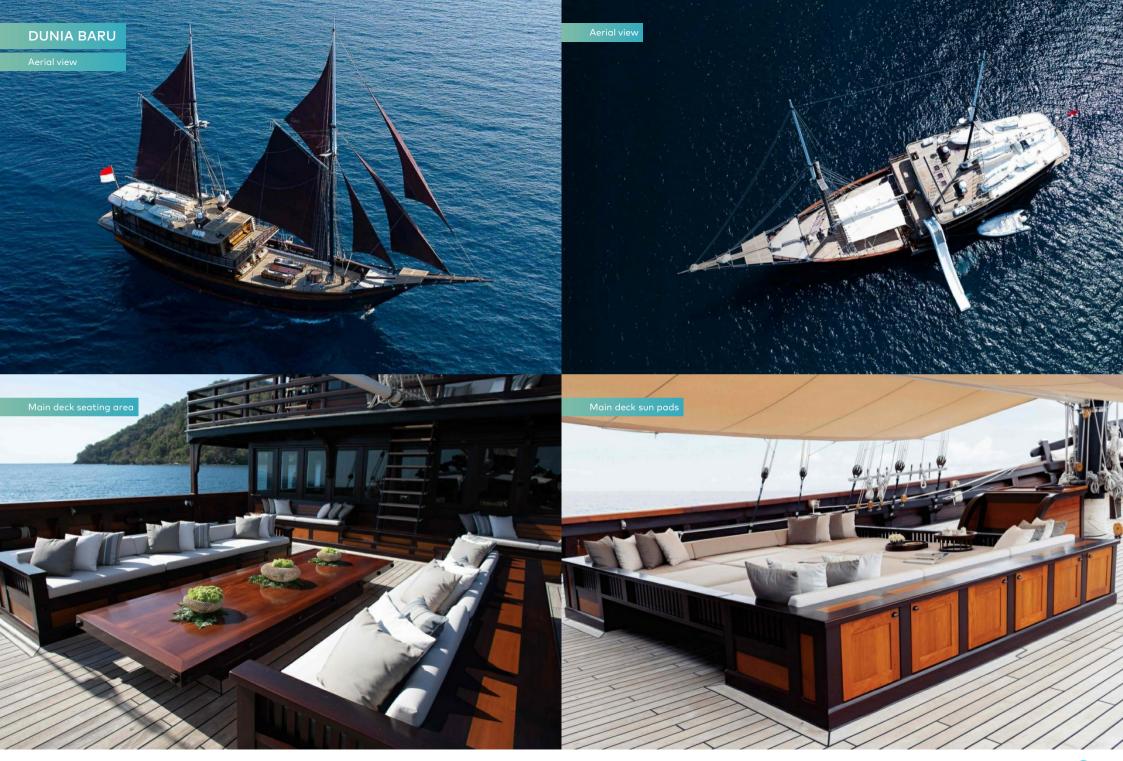

Originally built for families, DUNIA BARU makes for incredible adventures for both families and friends, with an expert crew of 18, including a cruise director, a dive instructor and a chef. She is equipped with the highest quality tech and active gear, including a Sonos Integrated sound system, top of the range dive gear, jetskis and more.

### **Key features**

| Winner of the Best Asia-Based Charter Yacht at the Asia Boating Award 2017 |
|----------------------------------------------------------------------------|
| Low fuel consumption                                                       |
| Accommodate up to 14 guests                                                |
| A crew with local expertise                                                |