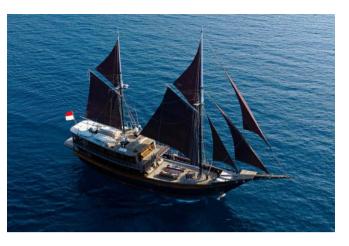

## **OVERVIEW.**

DUNIA BARU is a 51m phinisi style yacht that was built with exquisite attention to detail over eight years and launched in early 2014. Constructed with traditional Indonesian methods showcasing the craftsmanship of the local Konjo shipbuilding community, DUNIA BARU merges old and new with all the high-spec amenities you might expect to find on a modern superyacht.

Staying true to her Indonesian name, DUNIA BARU takes private charter guests to a 'New World' saturated in luxury and adventure, whether it's witnessing a lava flow in Alor, surfing Sumbawa's perfect waves or diving among fields of pristine coral in Raja Ampat. Each itinerary is tailored according to guests' every desire, and sailing with DUNIA BARU will give guests the opportunity to swim among some of the most remote and astonishingly diverse reefs in the world, kayak in crater lakes, pitch up for picnics on deserted pink beaches and explore uninhabited islands where ancient Komodo dragons roam against a backdrop of smouldering volcanoes.