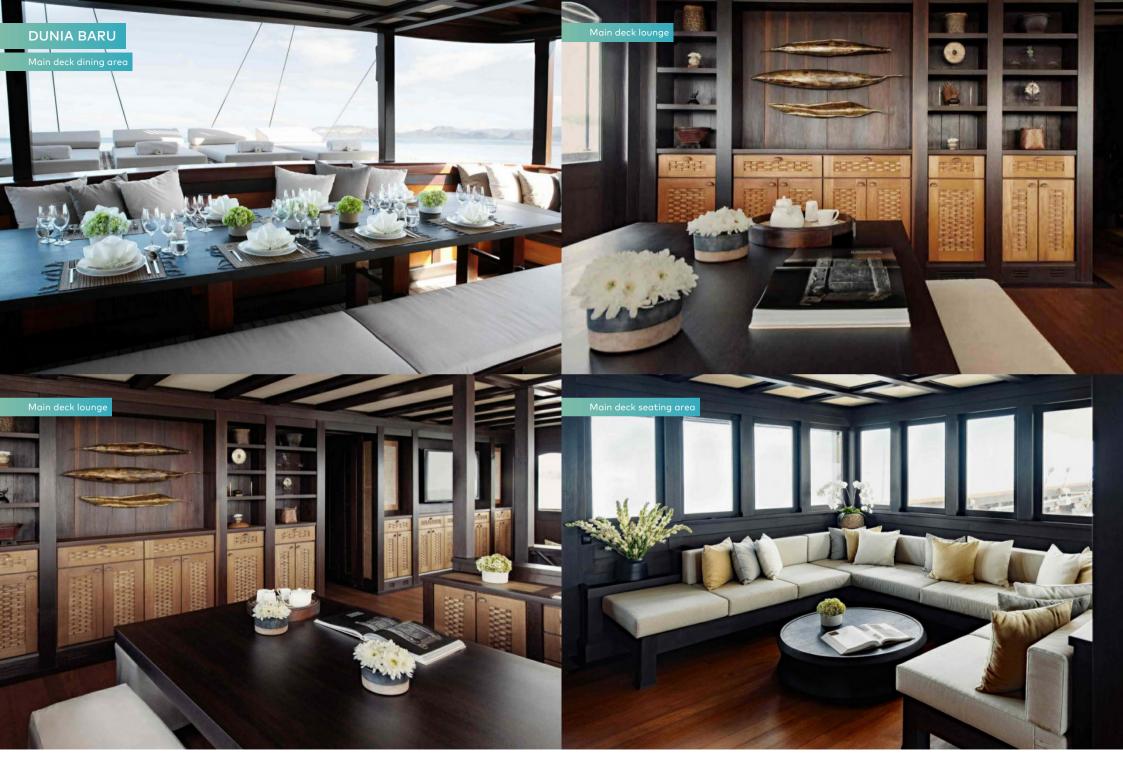

Originally built for families, DUNIA BARU makes for incredible adventures for both families and friends, with an expert crew of 18, including a cruise director, a dive instructor and a chef. She is equipped with the highest quality tech and active gear, including a Sonos Integrated sound system, top of the range dive gear, jetskis and more.