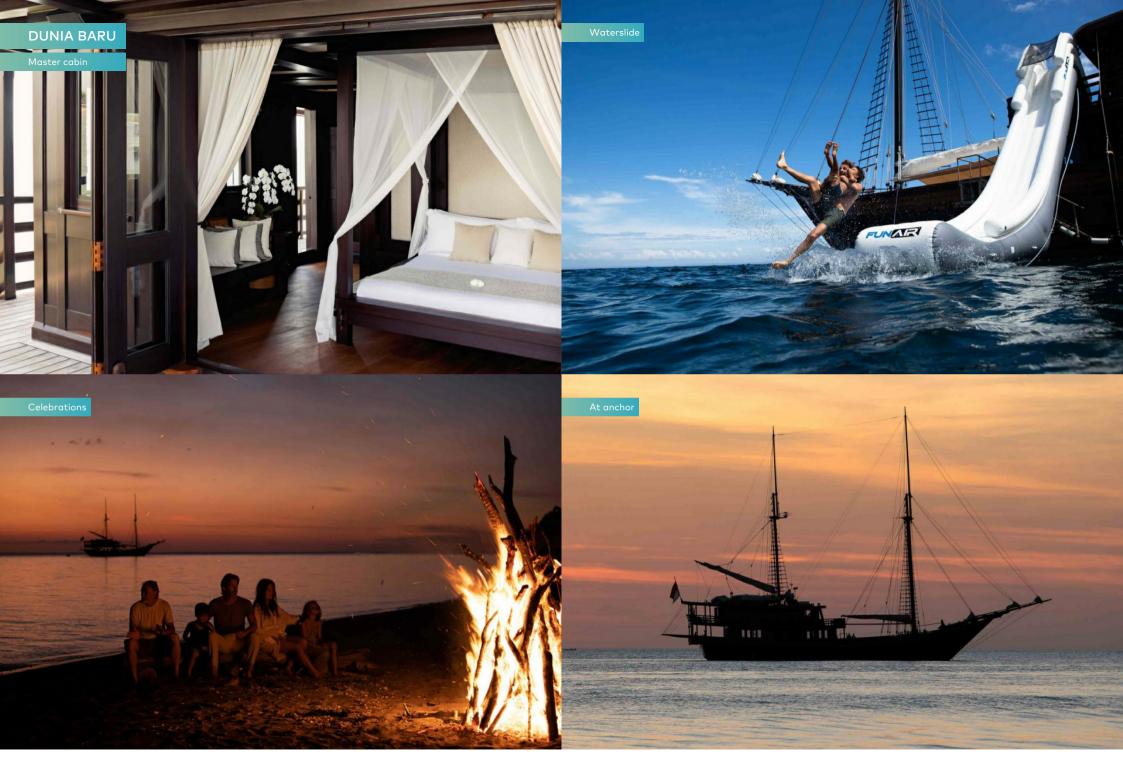

Draft min/max -/4.2m (13.8ft)

Cruising speed **10 knots** 

Maximum speed 12 knots

Fuel consumption at cruising speed 30 litres per hour

Engines

2 × 829hp Yanmar

Guests 14

No. of guest cabins 7 (7 × double)

### **Tenders & toys**

2 × Tenders

1 × Sailing dinghy

Waterslide

2 × Waverunners

3 × Kayaks

4 × Stand up paddleboards

Wakeboard