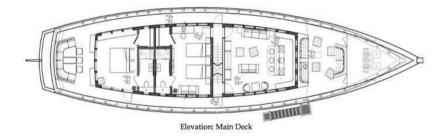

# SPECIFICATION.

Length **51m (167.3ft)** 

Built

2014 (refitted 2020), Konjo Boatbuilders Ara, Indonesia

Interior designer

Dual Dimension Design USA

Beam

11m (36.1ft)

Draft min/max -/4.2m (13.8ft)

Cruising speed **10 knots** 

Maximum speed 12 knots

Fuel consumption at cruising speed 30 litres per hour

Engines

2 × 829hp Yanmar

Guests 14

No. of guest cabins 7 (7 × double)