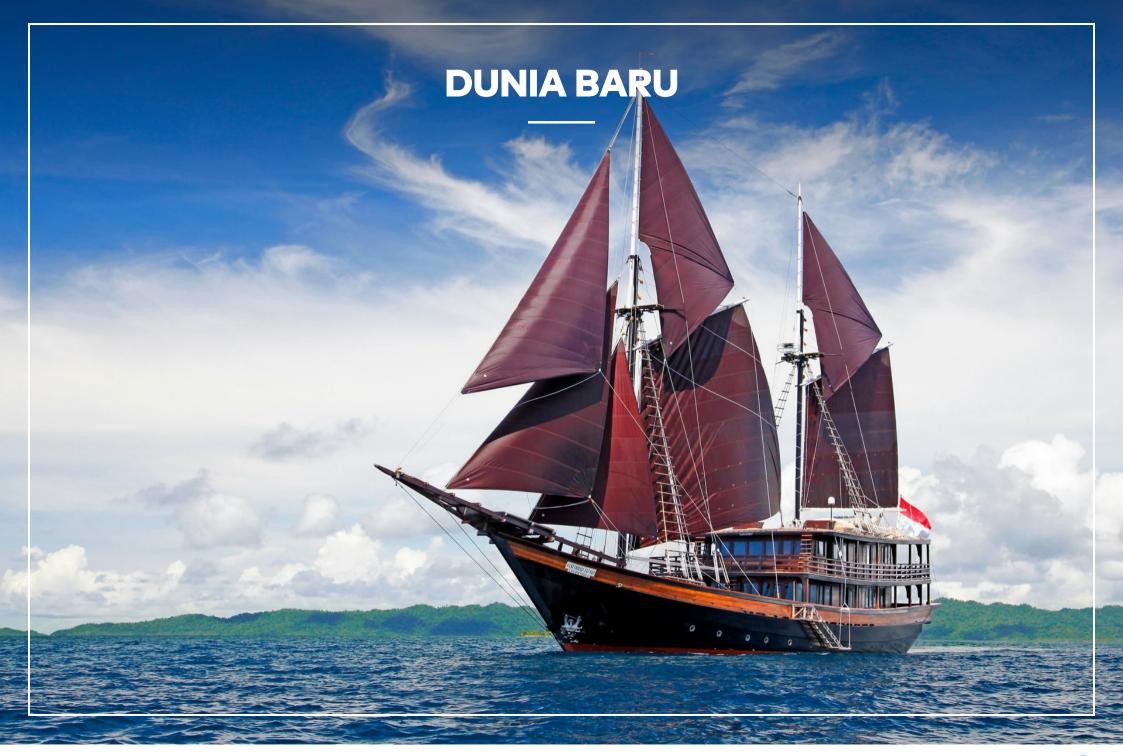

## **OVERVIEW.**

DUNIA BARU is a 51m phinisi style yacht that was built with exquisite attention to detail over eight years and launched in early 2014. Constructed with traditional Indonesian methods showcasing the craftsmanship of the local Konjo shipbuilding community, DUNIA BARU merges old and new with all the high-spec amenities you might expect to find on a modern superyacht.

Staying true to her Indonesian name, DUNIA BARU takes private charter guests to a 'New World' saturated in luxury and adventure, whether it's witnessing a lava flow in Alor, surfing Sumbawa's perfect waves or diving among fields of pristine coral in Raja Ampat. Each itinerary is tailored according to guests' every desire, and sailing with DUNIA BARU will give guests the opportunity to swim among some of the most remote and astonishingly diverse reefs in the world, kayak in crater lakes, pitch up for picnics on deserted pink beaches and explore uninhabited islands where ancient Komodo dragons roam against a backdrop of smouldering volcanoes.