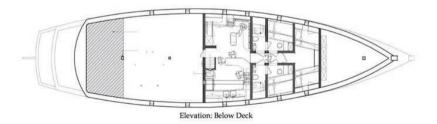

# SPECIFICATION.

Length **51m (167.3ft)** 

Built

2014 (refitted 2020), Konjo Boatbuilders Ara, Indonesia

Interior designer

Dual Dimension Design USA

Beam

11m (36.1ft)

Draft min/max -/4.2m (13.8ft)

Cruising speed **10 knots** 

Maximum speed 12 knots

Fuel consumption at cruising speed 30 litres per hour

Engines

2 × 829hp Yanmar

Guests 14

No. of guest cabins 7 (7 × double)