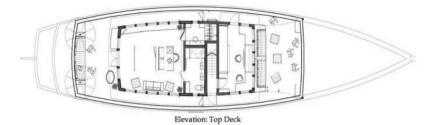

Draft min/max -/4.2m (13.8ft)

Cruising speed **10 knots** 

Maximum speed 12 knots

Fuel consumption at cruising speed 30 litres per hour

Engines

2 × 829hp Yanmar

Guests 14

No. of guest cabins 7 (7 × double)