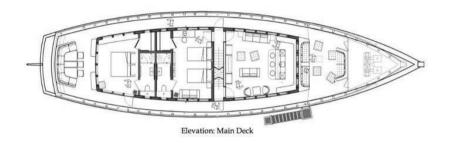

# **SPECIFICATION.**

Length 51m (167.3ft)

| 00 | Guests |  |  |  |  |  |
|----|--------|--|--|--|--|--|
|    | 14     |  |  |  |  |  |

é

Built 2014 (refitted 2020), Konjo Boatbuilders Ara, Indonesia

| $\bigcirc$ | Crew |
|------------|------|
|            | 18   |

No. of guest cabins

7 (7 × double)

View yacht on website

Watch yacht video

Interior designer
Dual Dimension Design USA

Beam **11m (36.1ft)** 

> Draft min/max -/4.2m (13.8ft)

Cruising speed 10 knots