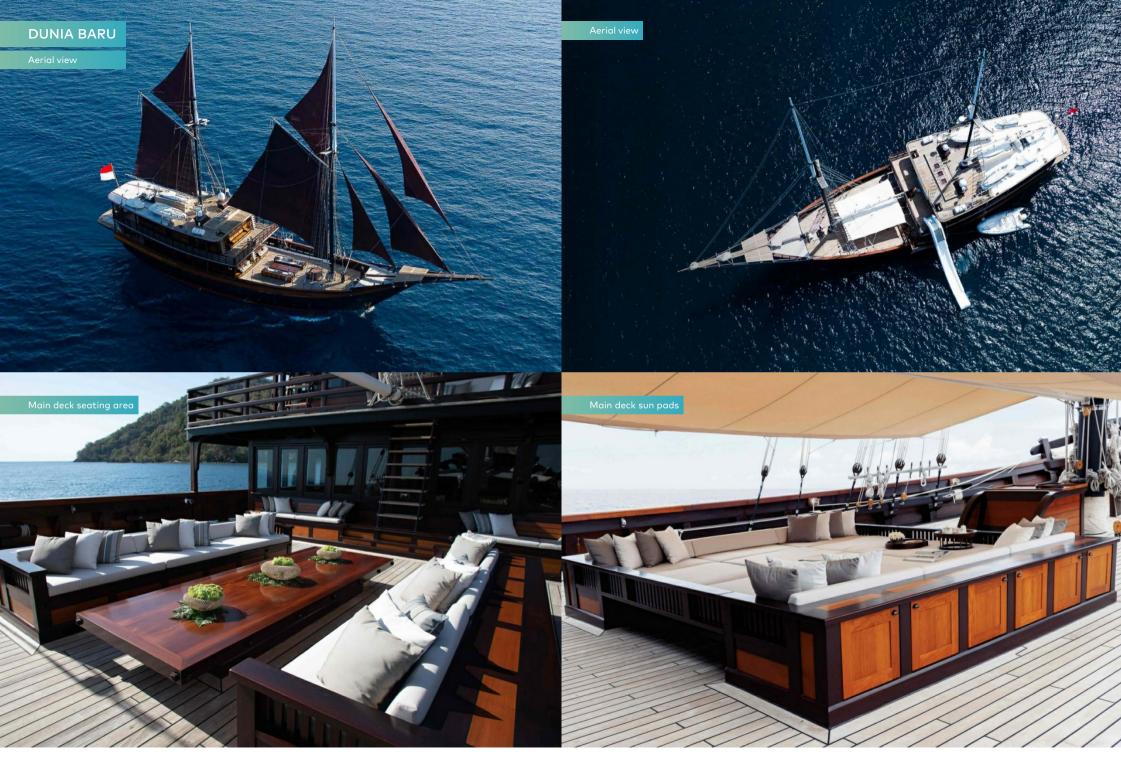

# **OVERVIEW.**

DUNIA BARU is a 51m phinisi style yacht that was built with exquisite attention to detail over eight years and launched in early 2014. Constructed with traditional Indonesian methods showcasing the craftsmanship of the local Konjo shipbuilding community, DUNIA BARU merges old and new with all the high-spec amenities you might expect to find on a modern superyacht.

Originally built for families, DUNIA BARU makes for incredible adventures for both families and friends, with an expert crew of 18, including a cruise director, a dive instructor and a chef. She is equipped with the highest quality tech and active gear, including a Sonos Integrated sound system, top of the range dive gear, jetskis and more.