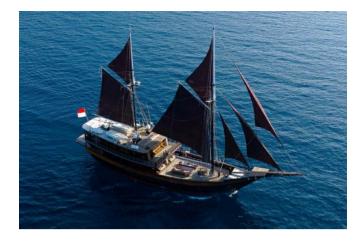

# **OVERVIEW.**

DUNIA BARU is a 51m phinisi style yacht that was built with exquisite attention to detail over eight years and launched in early 2014. Constructed with traditional Indonesian methods showcasing the craftsmanship of the local Konjo shipbuilding community, DUNIA BARU merges old and new with all the high-spec amenities you might expect to find on a modern superyacht.

Staying true to her Indonesian name, DUNIA BARU takes private charter guests to a 'New World' saturated in luxury and adventure, whether it's witnessing a lava flow in Alor, surfing Sumbawa's perfect waves or diving among fields of pristine coral in Raja Ampat. Each itinerary is tailored according to guests' every desire, and sailing with DUNIA BARU will give guests the opportunity to swim among some of the most remote and astonishingly diverse reefs in the world, kayak in crater lakes, pitch up for picnics on deserted pink beaches and explore uninhabited islands where ancient Komodo dragons roam against a backdrop of smouldering volcanoes.