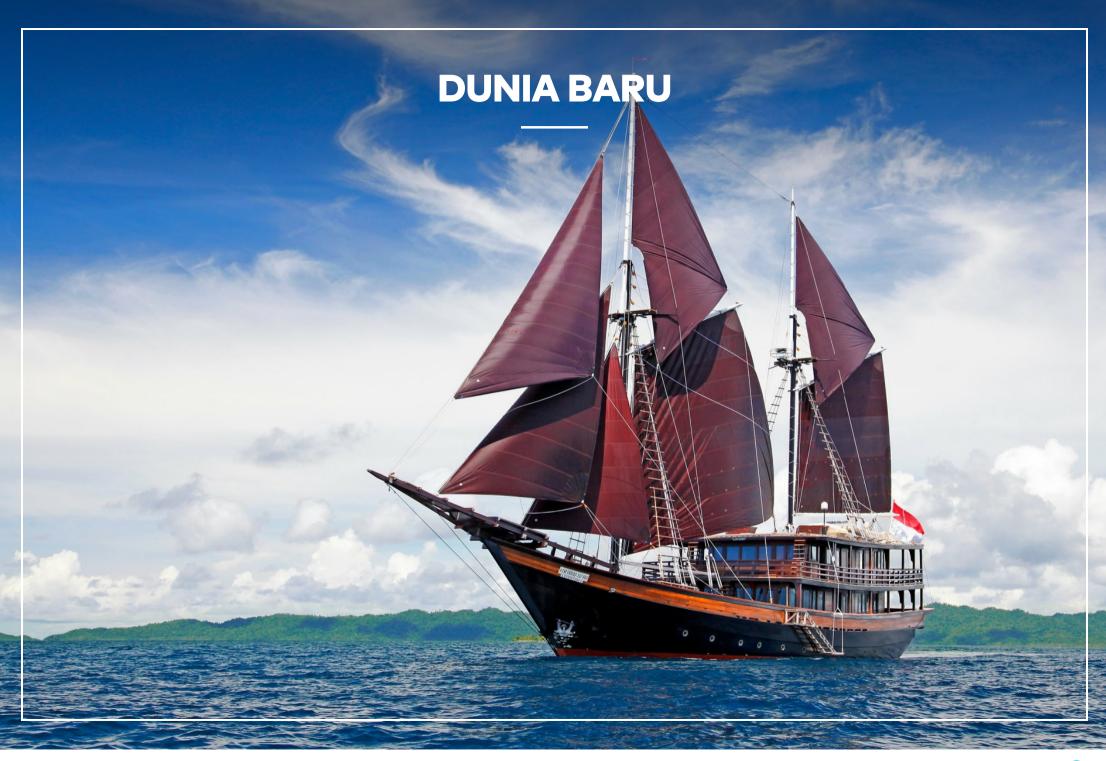

# **OVERVIEW.**

DUNIA BARU is a 51m phinisi style yacht that was built with exquisite attention to detail over eight years and launched in early 2014. Constructed with traditional Indonesian methods showcasing the craftsmanship of the local Konjo shipbuilding community, DUNIA BARU merges old and new with all the high-spec amenities you might expect to find on a modern superyacht.

Staying true to her Indonesian name, DUNIA BARU takes private charter guests to a 'New World' saturated in luxury and adventure, whether it's witnessing a lava flow in Alor, surfing Sumbawa's perfect waves or diving among fields of pristine coral in Raja Ampat. Each itinerary is tailored according to guests' every desire, and sailing with DUNIA BARU will give guests the opportunity to swim among some of the most remote and astonishingly diverse reefs in the world, kayak in crater lakes, pitch up for picnics on deserted pink beaches and explore uninhabited islands where ancient Komodo dragons roam against a backdrop of smouldering volcanoes.