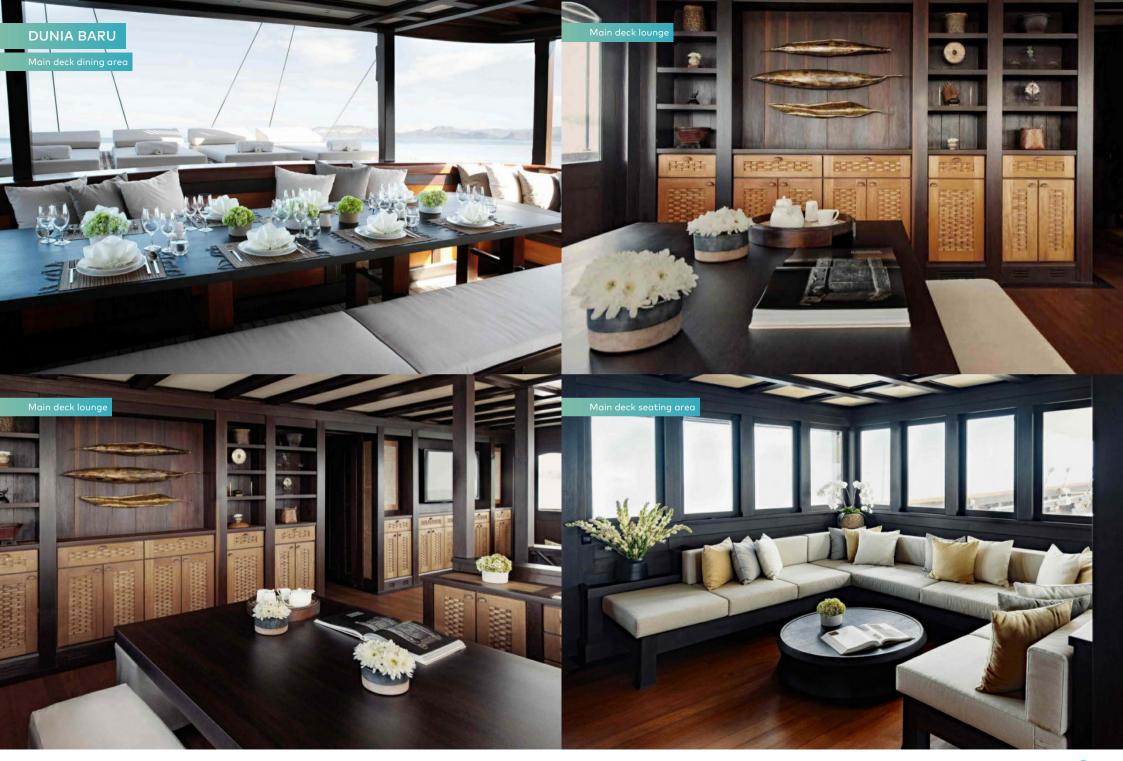

# **OVERVIEW.**

DUNIA BARU is a 51m phinisi style yacht that was built with exquisite attention to detail over eight years and launched in early 2014. Constructed with traditional Indonesian methods showcasing the craftsmanship of the local Konjo shipbuilding community, DUNIA BARU merges old and new with all the high-spec amenities you might expect to find on a modern superyacht.

Originally built for families, DUNIA BARU makes for incredible adventures for both families and friends, with an expert crew of 18, including a cruise director, a dive instructor and a chef. She is equipped with the highest quality tech and active gear, including a Sonos Integrated sound system, top of the range dive gear, jetskis and more.