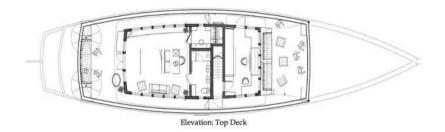

# **SPECIFICATION.**

Length 51m (167.3ft)

| 00 | Guests |  |  |  |  |  |
|----|--------|--|--|--|--|--|
|    | 14     |  |  |  |  |  |

é

Built 2014 (refitted 2020), Konjo Boatbuilders Ara, Indonesia

| $\bigcirc$ | Crew |
|------------|------|
|            | 18   |

No. of guest cabins

7 (7 × double)

View yacht on website

Watch yacht video

Interior designer
Dual Dimension Design USA

Beam **11m (36.1ft)** 

> Draft min/max -/4.2m (13.8ft)

Cruising speed 10 knots