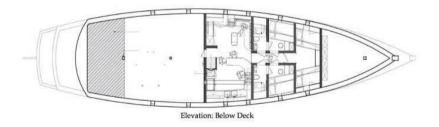

# **SPECIFICATION.**

Length 51m (167.3ft)

| 00 | Guests |  |  |  |  |  |
|----|--------|--|--|--|--|--|
|    | 14     |  |  |  |  |  |

é

Built 2014 (refitted 2020), Konjo Boatbuilders Ara, Indonesia

| $\bigcirc$ | Crew |
|------------|------|
|            | 18   |

No. of guest cabins

7 (7 × double)

View yacht on website

Watch yacht video

Interior designer
Dual Dimension Design USA

Beam **11m (36.1ft)** 

> Draft min/max -/4.2m (13.8ft)

Cruising speed 10 knots