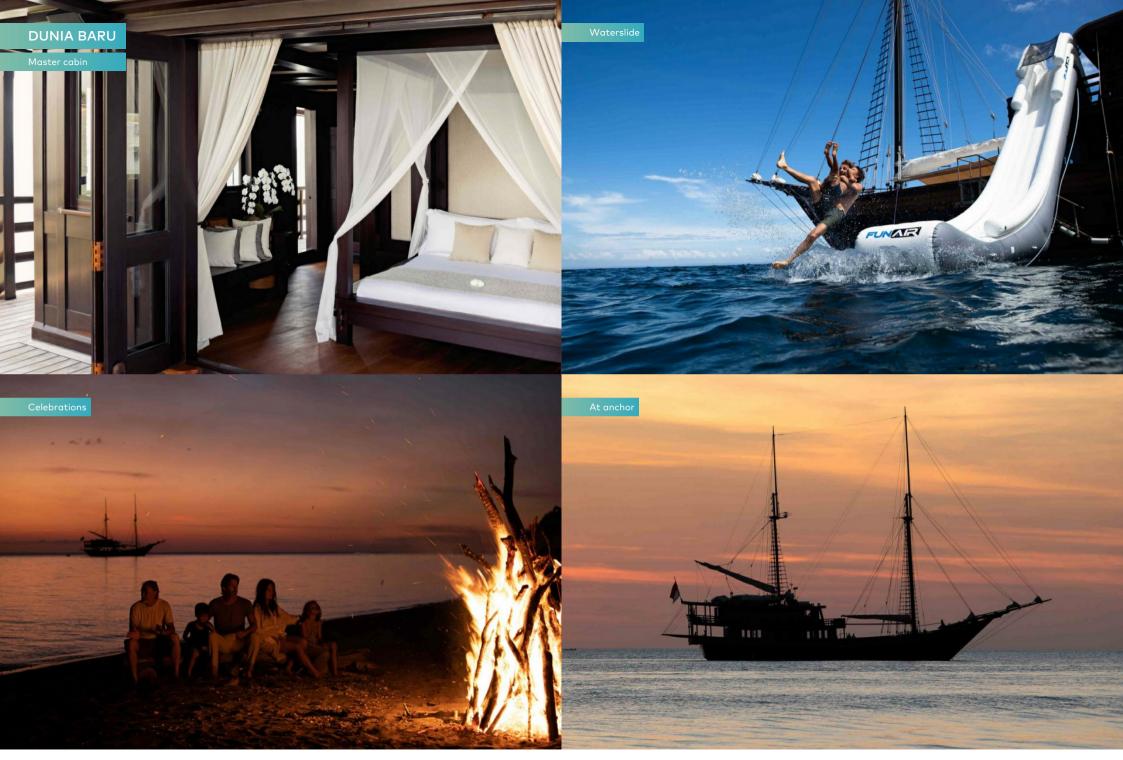

Staying true to her Indonesian name, DUNIA BARU takes private charter guests to a 'New World' saturated in luxury and adventure, whether it's witnessing a lava flow in Alor, surfing Sumbawa's perfect waves or diving among fields of pristine coral in Raja Ampat. Each itinerary is tailored according to guests' every desire, and sailing with DUNIA BARU will give guests the opportunity to swim among some of the most remote and astonishingly diverse reefs in the world, kayak in crater lakes, pitch up for picnics on deserted pink beaches and explore uninhabited islands where ancient Komodo dragons roam against a backdrop of smouldering volcanoes.

Originally built for families, DUNIA BARU makes for incredible adventures for both families and friends, with an expert crew of 18, including a cruise director, a dive instructor and a chef. She is equipped with the highest quality tech and active gear, including a Sonos Integrated sound system, top of the range dive gear, jetskis and more.

## **Tenders & toys**

Wakeboard

Waterslide

Waterskis

2 × Waverunners

Å

3 × Kayaks

Snorkelling gear