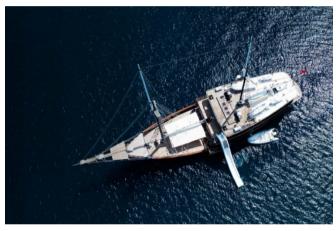

# **SPECIFICATION.**

Length 51m (167.3ft)

| 00 | Guests |  |  |  |  |  |
|----|--------|--|--|--|--|--|
|    | 14     |  |  |  |  |  |

é

Built 2014 (refitted 2020), Konjo Boatbuilders Ara, Indonesia

| $\bigcirc$ | Crew |
|------------|------|
|            | 18   |

No. of guest cabins

7 (7 × double)

View yacht on website

Watch yacht video

Interior designer
Dual Dimension Design USA

Beam **11m (36.1ft)** 

> Draft min/max -/4.2m (13.8ft)

Cruising speed 10 knots

Maximum speed 12 knots

Fuel consumption at cruising speed **30 litres per hour** 

Engines

2 × 829hp Yanmar