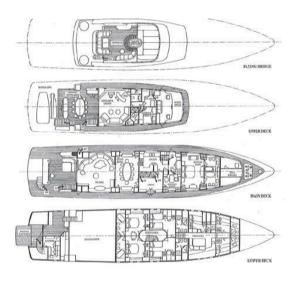

A spacious tri-deck vessel, she offers ample living space inside and out for 10 or 11 guests, with a five-cabin layout. With an enthusiastic and experienced crew of eight on board, attentive service at all times is assured. Despite her classic looks, she is fitted with state-of-the-art stabilisers to smooth her motion when she's anchored and also when she's cruising at sea.

Her finely crafted, traditional interior is an original design by the esteemed yacht designer Terence Disdale with pale fabrics, high-gloss oak panelling and fine marble setting the tone throughout. Her two inside lounges are warm and inviting, elegant and bright. The main deck saloon is a large, sociable living room with a separate dining room forward, and the skylounge above it is a cocktail lounge.

Up forward on the main deck, the master suite is a beautifully finished full-beam cabin with an abundance of natural light and two separate his-and-hers bathrooms en suite. The other guest cabins, all on the lower deck, include two large doubles and two twins, one of which has an extra pullman bunk.