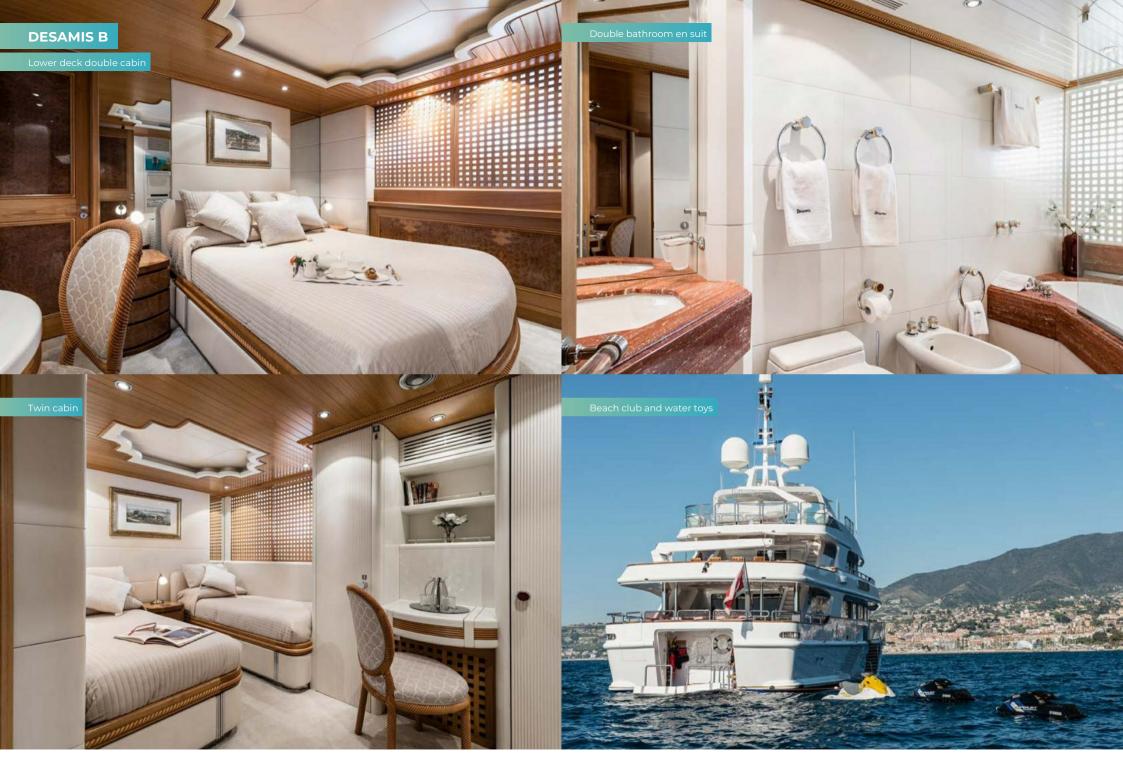

Up forward on the main deck, the master suite is a beautifully finished full-beam cabin with an abundance of natural light and two separate his-and-hers bathrooms en suite. The other guest cabins, all on the lower deck, include two large doubles and two twins, one of which has an extra pullman bunk.

She carries a wide range of small craft and watersports toys. Her inventory includes a two tenders with waterskis and and inflatable tows, a sailing dinghy, a windsurfer, two SeaBobs, two jet skis, a kayak and snorkelling gear.