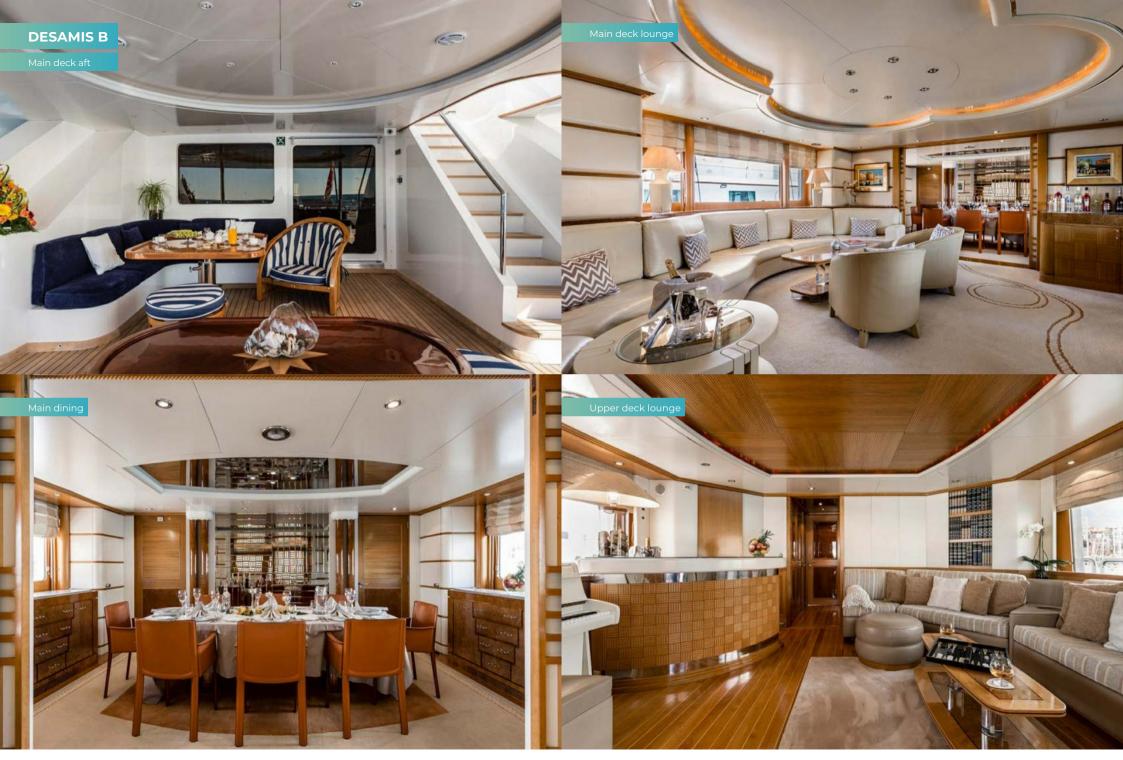

Her finely crafted, traditional interior is an original design by the esteemed yacht designer Terence Disdale with pale fabrics, high-gloss oak panelling and fine marble setting the tone throughout. Her two inside lounges are warm and inviting, elegant and bright. The main deck saloon is a large, sociable living room with a separate dining room forward, and the skylounge above it is a cocktail lounge.

The upper aft deck is a superb outdoor dining area with a 12-seat oval dining table and there's a twin-table lounge plus a sunbathing area on the main deck aft. Up on the sundeck there's a jacuzzi pool, a large expanse of sunpads and a relaxing cocktail lounge.