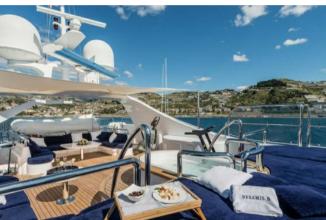

The upper aft deck is a superb outdoor dining area with a 12-seat oval dining table and there's a twin-table lounge plus a sunbathing area on the main deck aft. Up on the sundeck there's a jacuzzi pool, a large expanse of sunpads and a relaxing cocktail lounge.