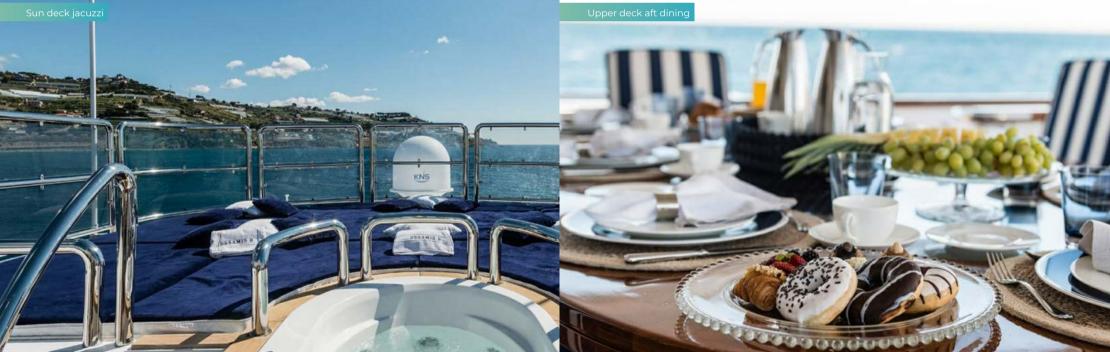

The upper aft deck is a superb outdoor dining area with a 12-seat oval dining table and there's a twin-table lounge plus a sunbathing area on the main deck aft. Up on the sundeck there's a jacuzzi pool, a large expanse of sunpads and a relaxing cocktail lounge.