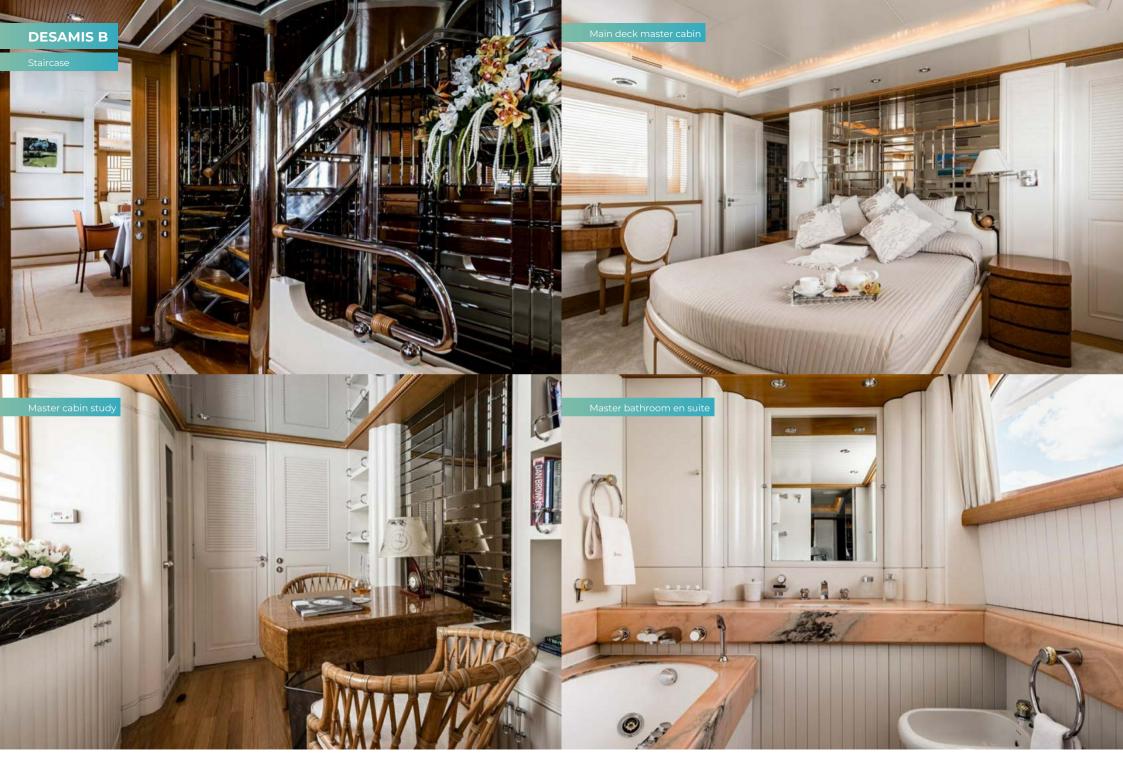

Her finely crafted, traditional interior is an original design by the esteemed yacht designer Terence Disdale with pale fabrics, high-gloss oak panelling and fine marble setting the tone throughout. Her two inside lounges are warm and inviting, elegant and bright. The main deck saloon is a large, sociable living room with a separate dining room forward, and the skylounge above it is a cocktail lounge.

Up forward on the main deck, the master suite is a beautifully finished full-beam cabin with an abundance of natural light and two separate his-and-hers bathrooms en suite. The other guest cabins, all on the lower deck, include two large doubles and two twins, one of which has an extra pullman bunk.