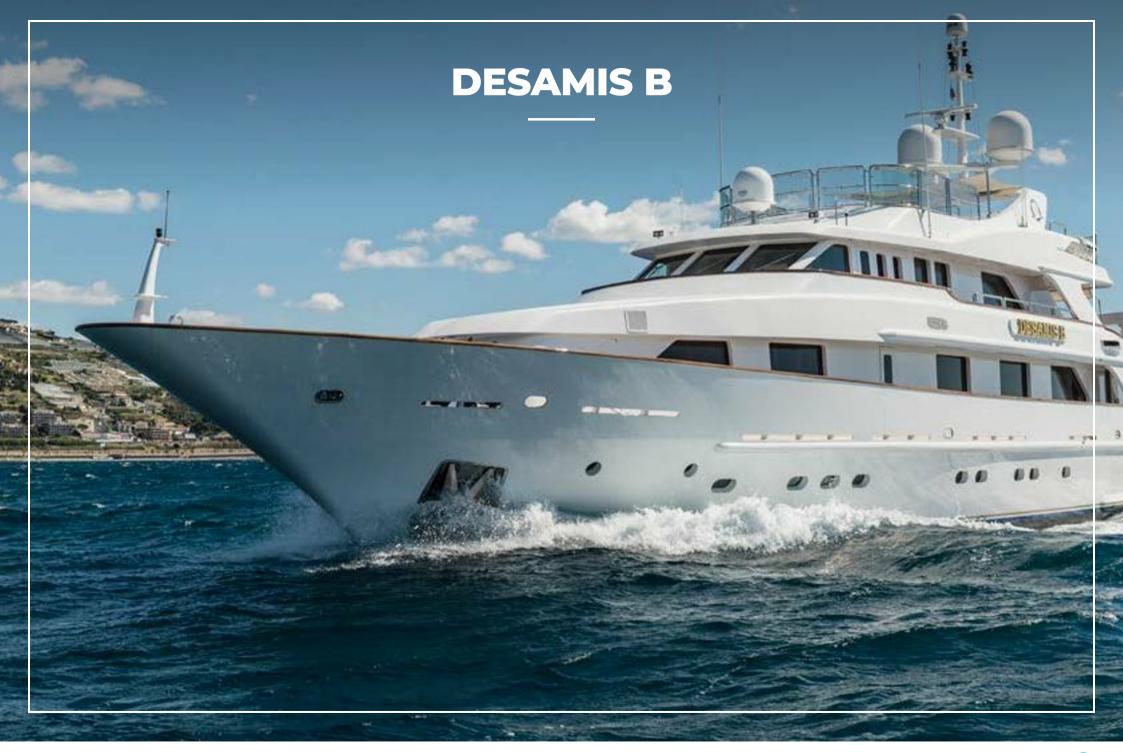

## **OVERVIEW.**

If you'd like the full classic yachting experience with all mod-cons included, look no further than DESAMIS B. This spacious and timeless 40-metre (131ft) beauty from the iconic Benetti shipyard has all the hallmarks of traditional elegance from the graceful flare of her overhanging bow and the solid teak capping rails that accentuate her sheer line to the covered companionways with sculpted, streamlined mullions – a signature Benetti feature for those in the know.

A spacious tri-deck vessel, she offers ample living space inside and out for 10 or 11 guests, with a five-cabin layout. With an enthusiastic and experienced crew of eight on board, attentive service at all times is assured. Despite her classic looks, she is fitted with state-of-the-art stabilisers to smooth her motion when she's anchored and also when she's cruising at sea.