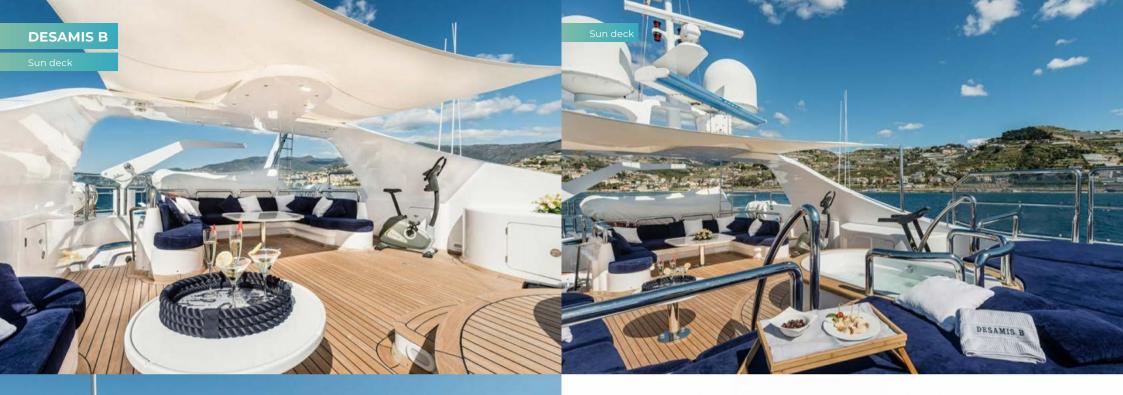

The upper aft deck is a superb outdoor dining area with a 12-seat oval dining table and there's a twin-table lounge plus a sunbathing area on the main deck aft. Up on the sundeck there's a jacuzzi pool, a large expanse of sunpads and a relaxing cocktail lounge.