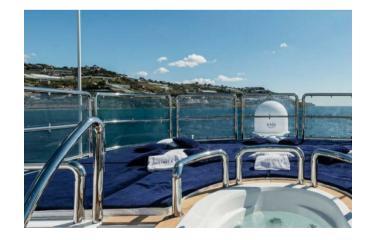

The upper aft deck is a superb outdoor dining area with a 12-seat oval dining table and there's a twin-table lounge plus a sunbathing area on the main deck aft. Up on the sundeck there's a jacuzzi pool, a large expanse of sunpads and a relaxing cocktail lounge.