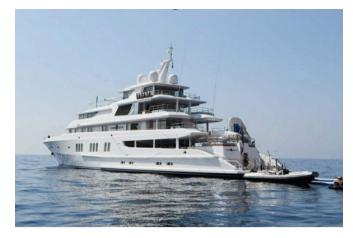

#### **CORAL OCEAN**

# **OVERVIEW.**

Launched from the Lurssen yard in 1994, her Jon Bannenberg design is widely recognised. Much admired, she is an elegant, luxurious classic yacht. Her outdoor main deck dining area can accommodate parties for up to 80 guests.