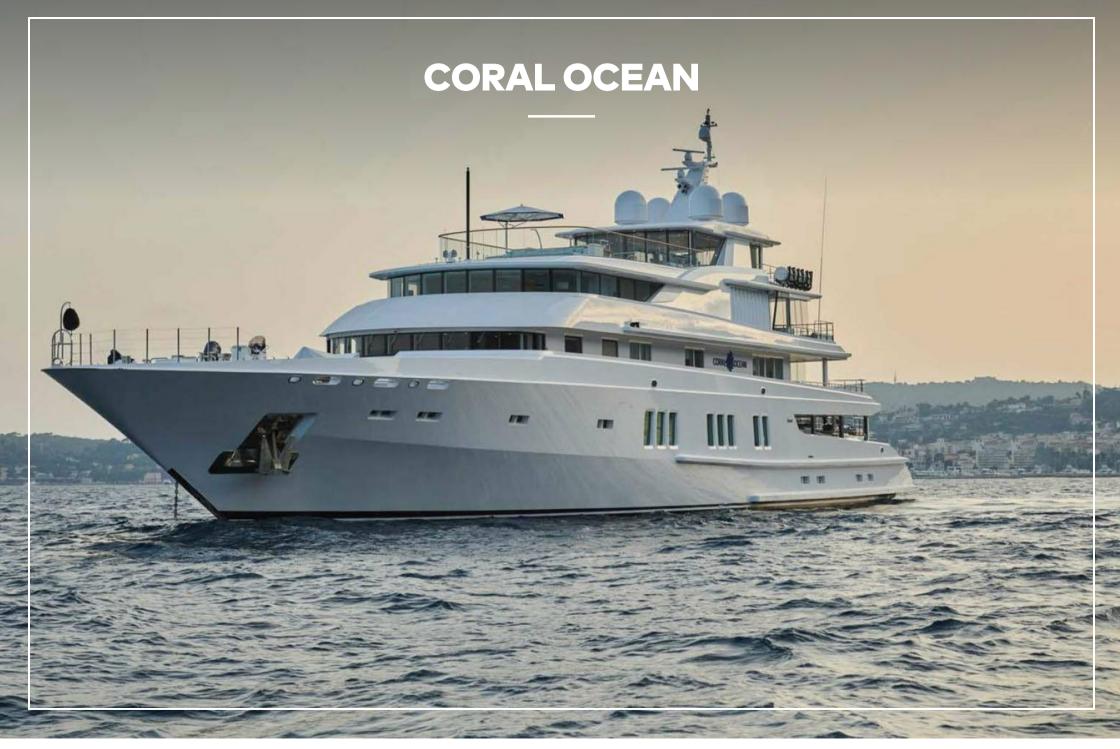

#### **CORAL OCEAN**

# **OVERVIEW.**

Launched from the Lurssen yard in 1994, her Jon Bannenberg design is widely recognised. Much admired, she is an elegant, luxurious classic yacht. Her outdoor main deck dining area can accommodate parties for up to 80 guests.