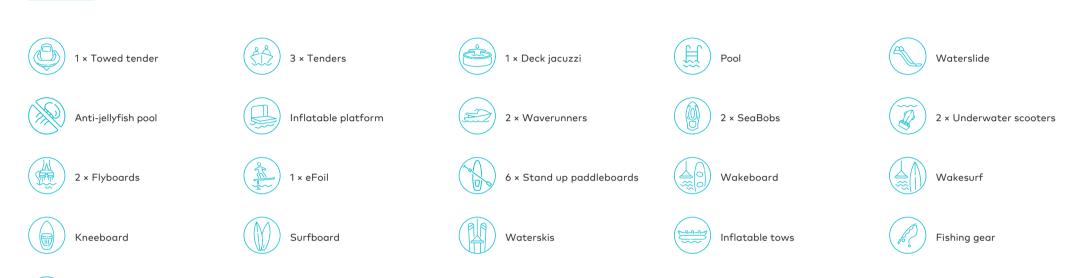

rssen-Werft, Germany |
|------------------------------------------------------------------|
| Interior designer<br>Bannenberg & Rowell Design                  |
| Beam<br>13m (42.6ft)                                             |
| Draft<br><b>3.7m (12.1ft)</b>                                    |
| Gross tonnage<br>1,528                                           |
|                                                                  |

Cruising speed 13 knots

> Maximum speed 15 knots

| Fuel consumption at cruising speed                        |
|-----------------------------------------------------------|
| Fuel consumption at cruising speed<br>400 litres per hour |

Engines

2 × 1,947hp Caterpillar







### Discover the difference.

## BURGESS

**CORAL OCEAN** 



# **Tenders & toys**



Snorkelling gear

# Fitness & wellness







# WORLD CLASS. WORLD WIDE

New York **Beverly Hills** Palma +65 9665 8990 +44 20 7766 4300 +377 97 97 81 21 +1 212 223 0410 +34 971 495 413 +30 210 967 1661 Dubai Phuket Hong Kong Sydney +971 4 425 5874 +66 7623 9739 +852 6496 2094 +81 46 738 8612 +61 499 945 557

Advertising of these vessel(s) in printed publications, on the internet or in any other medium is not permitted without prior written permission from Burgess. All particulars are given in good faith and are believed correct but they cannot be guaranteed.

Last updated: 10 April 2024



B