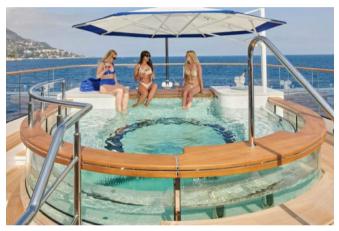

With direct access from the lower deck guest suites, the gym and spa complex- complete with steam room- leads to the swim platform and beach club. The vast sun deck with pool is surrounded by extensive seating and a bar.

# Fitness & wellness