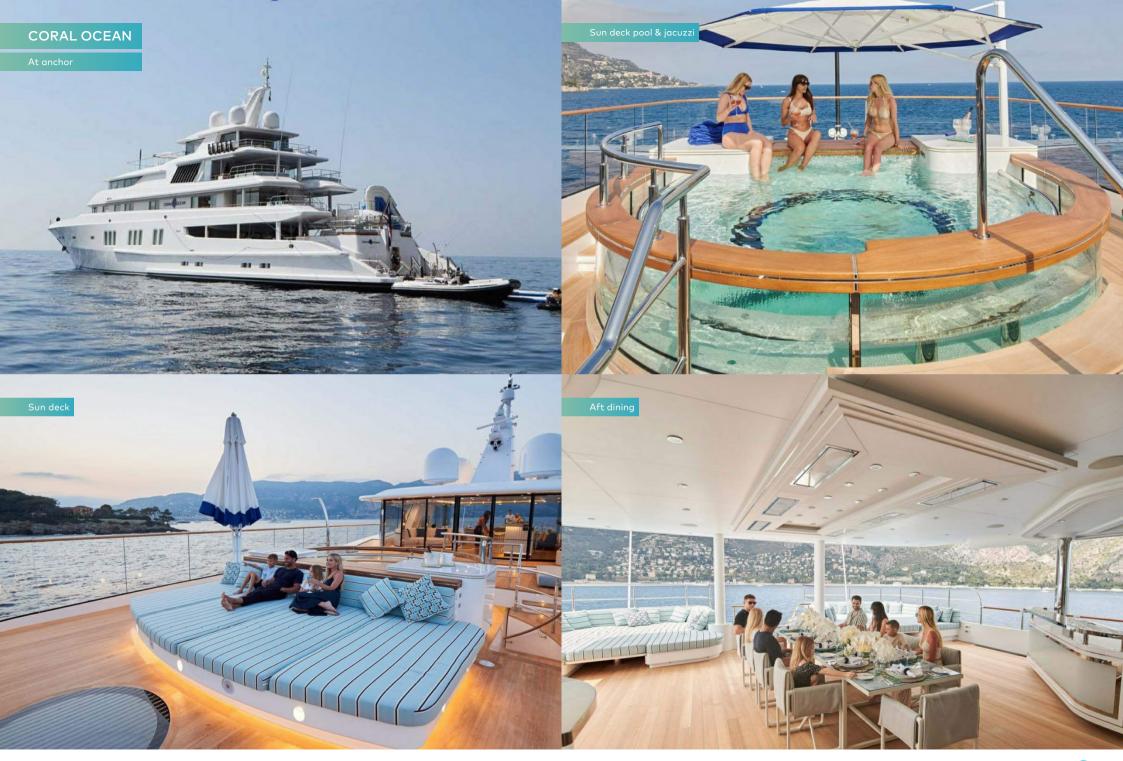

# **OVERVIEW.**

Launched from the Lurssen yard in 1994, her Jon Bannenberg design is widely recognised. Much admired, she is an elegant, luxurious classic yacht. Her outdoor main deck dining area can accommodate parties for up to 80 guests.

With direct access from the lower deck guest suites, the gym and spa complex- complete with steam room- leads to the swim platform and beach club. The vast sun deck with pool is surrounded by extensive seating and a bar.

## **Key features**

**Recently refitted** 

Gym and spa complex with steam room

12m Pardo 38 chase tender

Cinema on the sun deck

Plunge pool

Zero speed stabilisers to reduce any rolling motion while at anchor