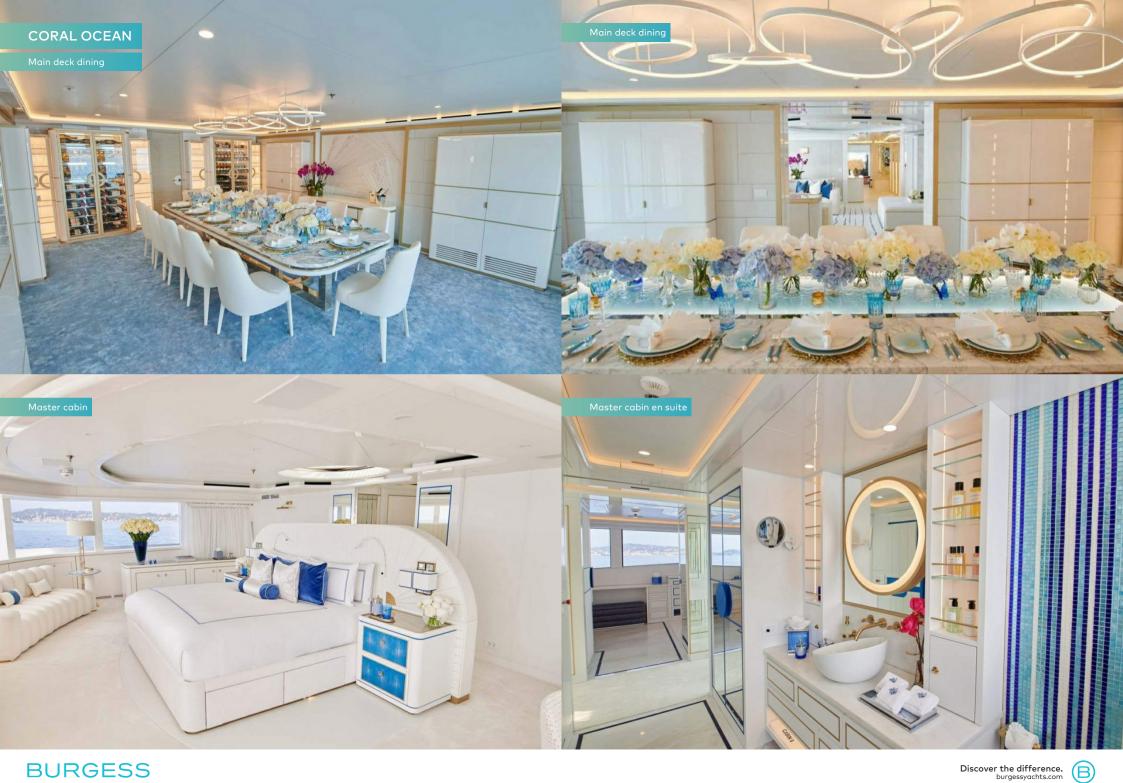

# **OVERVIEW.**

Launched from the Lurssen yard in 1994, her Jon Bannenberg design is widely recognised. Much admired, she is an elegant, luxurious classic yacht. Her outdoor main deck dining area can accommodate parties for up to 80 guests.

A neutral palette of creams and browns create a calming interior ambience and the owner's suite takes pride of place on the top deck, extending down to the upper deck. The owner's top deck sleeping area offers panoramic views forward.