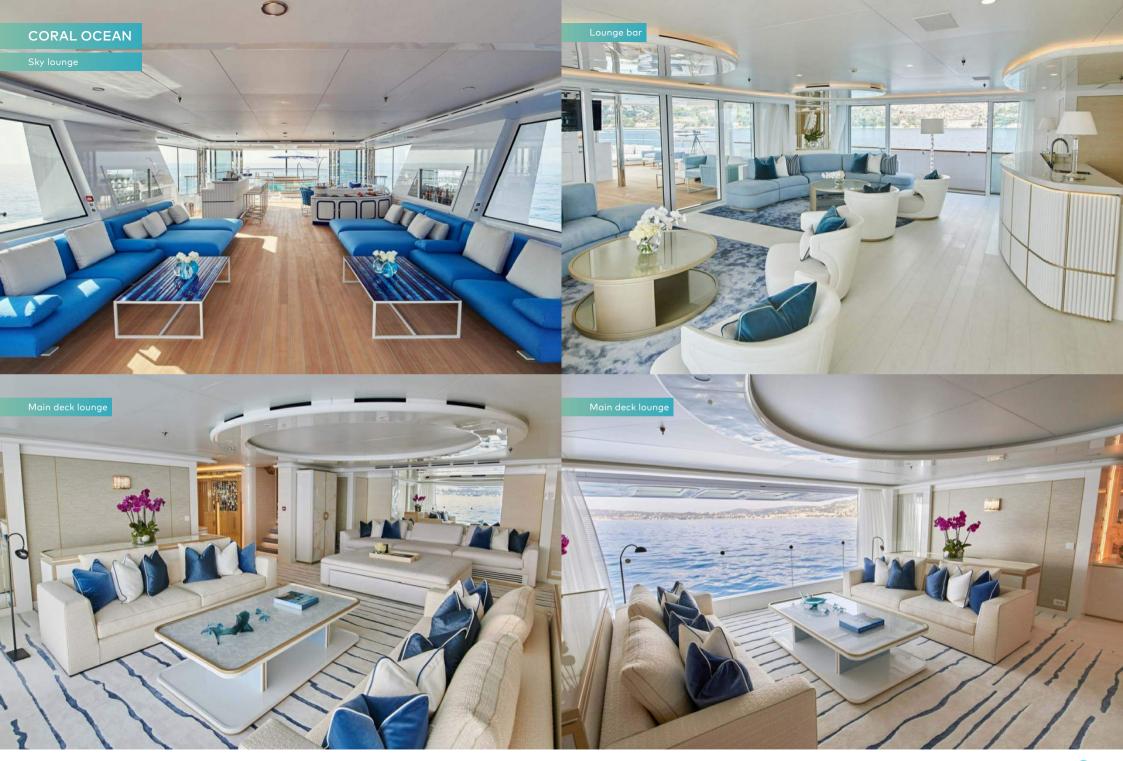

A neutral palette of creams and browns create a calming interior ambience and the owner's suite takes pride of place on the top deck, extending down to the upper deck. The owner's top deck sleeping area offers panoramic views forward.

With direct access from the lower deck guest suites, the gym and spa complex- complete with steam room- leads to the swim platform and beach club. The vast sun deck with pool is surrounded by extensive seating and a bar.