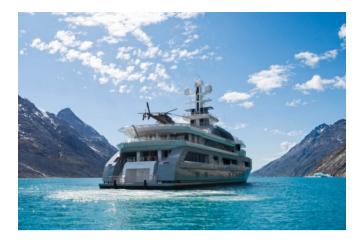

#### CLOUDBREAK

# **OVERVIEW.**

CLOUDBREAK is a standout yacht built for thrilling adventure and exploration in the most remote places around the globe. Named after a mythical wave in Fiji, CLOUDBREAK is the epitome of freedom and luxury. At 75.3m (246.9ft), she is an impressive achievement of cutting edge technology, impeccable design, and go-anywhere performance.

The sun deck offers a large pool with sun loungers, another inviting lounge with smart leather sofas to enjoy evening cocktails and a large cinema screen for movie nights. The helipad aft can be converted into a dance floor with complete sound and light system, while the top observation deck is a more intimate area for a quiet nightcap with a view.