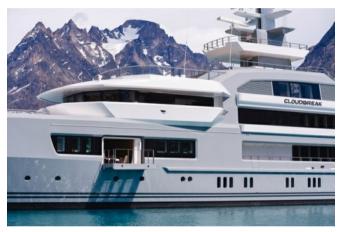

#### CLOUDBREAK

## **SPECIFICATION.**

Length **75.3m (246.9ft)** 

| 00          | Guests |
|-------------|--------|
| <u>څ</u> ک) | 12     |

6 (5 × double, 1 × twin)

|     | Built<br>2016, Abeking & Rasmussen, Germany | No. of guest cabins<br>6 (5 × double, 1 × |
|-----|---------------------------------------------|-------------------------------------------|
|     | Interior designer<br>Christian Liaigre      | Crew 22                                   |
|     | Beam<br><b>12.4m (40.7ft)</b>               | View yacht on website                     |
|     | Draft<br><b>3.5m (11.5ft)</b>               | Watch yacht video                         |
|     | Gross tonnage<br><b>2,308</b>               |                                           |
| ¢g) | Cruising speed<br>12 knots                  | -                                         |
| ¢   | Maximum speed<br><b>15 knots</b>            | -                                         |
|     |                                             |                                           |