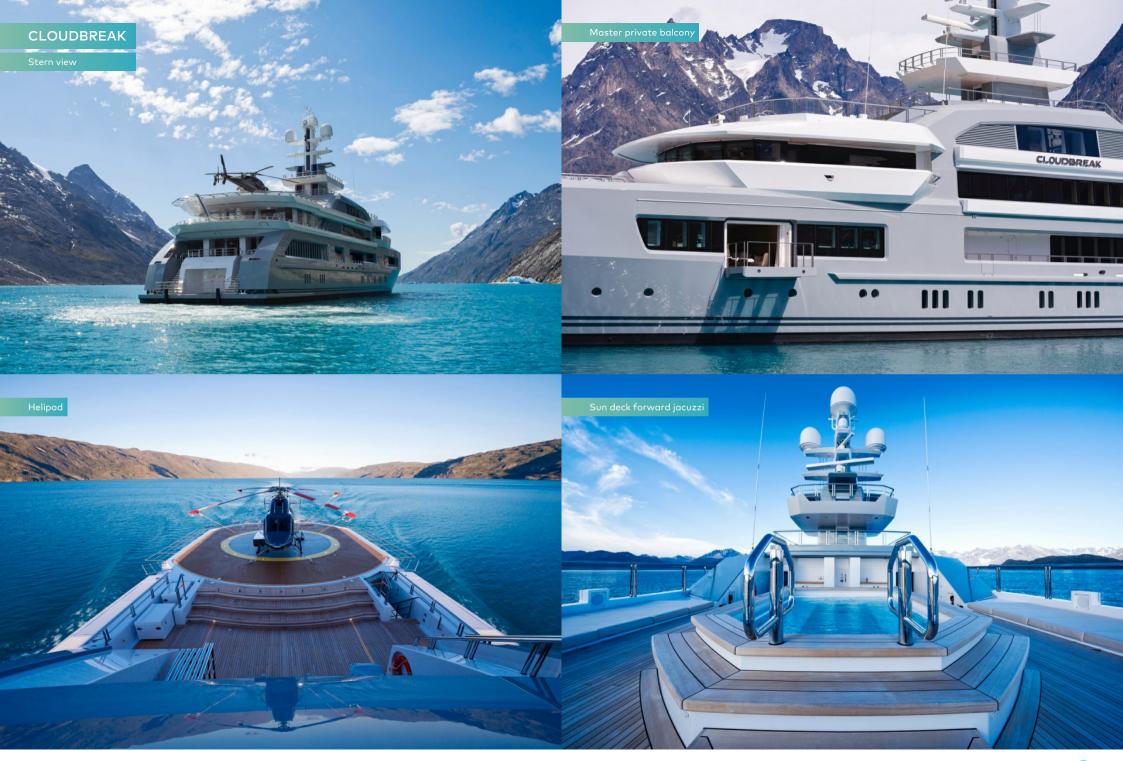

This is a yacht with stratospheric specification. Her main lounge and guest areas offer plenty of natural light and showcase a contemporary yet warm style to create a cosy home on the water. A unique feature is the chalet like fireplace for chilly evenings socialising with family and friends. The master suite on the main deck offers a stunning drop-down balcony to port and a sea terrace with daybed to starboard. The remaining guest cabins are located on the lower deck and are linked directly to the vast aft beach club by a uniquely designed corridor. A glass-enclosed elevator also allows easy access between all guest decks.

The sun deck offers a large pool with sun loungers, another inviting lounge with smart leather sofas to enjoy evening cocktails and a large cinema screen for movie nights. The helipad aft can be converted into a dance floor with complete sound and light system, while the top observation deck is a more intimate area for a quiet nightcap with a view.