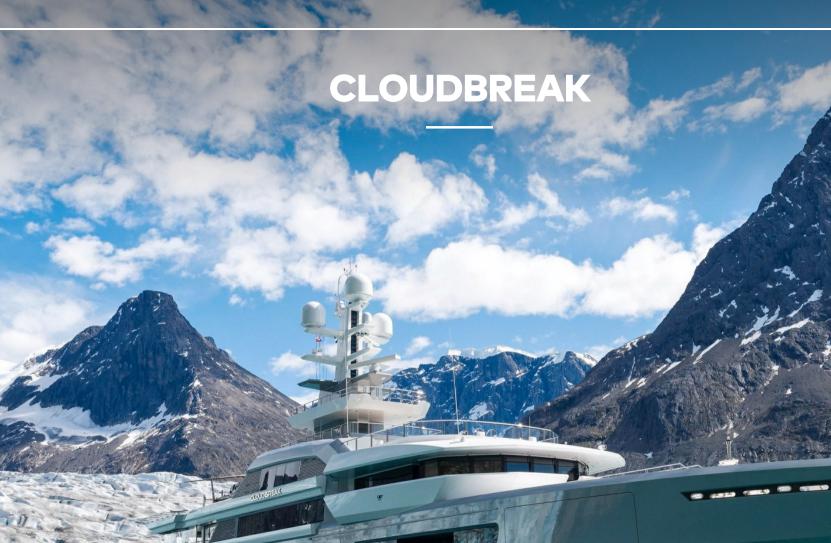

The sun deck offers a large pool with sun loungers, another inviting lounge with smart leather sofas to enjoy evening cocktails and a large cinema screen for movie nights. The helipad aft can be converted into a dance floor with complete sound and light system, while the top observation deck is a more intimate area for a quiet nightcap with a view.

Spa facilities: sauna, massage room and plunge pool

Beach club at sea level

Private master balconies

Fully equipped gym

Helipad

12m Yellowfin tender

Jacuzzi on the sun deck

Zero speed stabilisers to reduce any rolling motion while at anchor