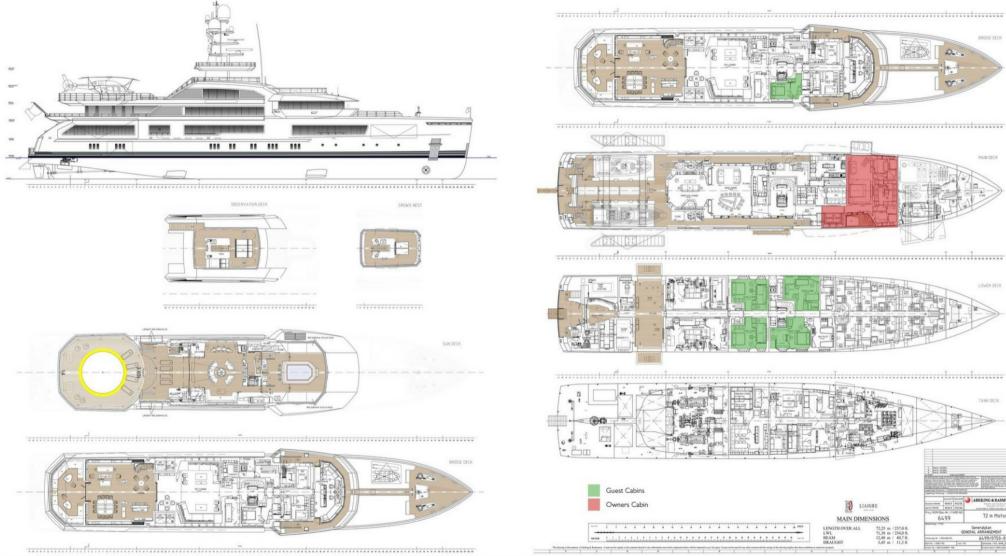

This is a yacht with stratospheric specification. Her main lounge and guest areas offer plenty of natural light and showcase a contemporary yet warm style to create a cosy home on the water. A unique feature is the chalet like fireplace for chilly evenings socialising with family and friends. The master suite on the main deck offers a stunning drop-down balcony to port and a sea terrace with daybed to starboard. The remaining guest cabins are located on the lower deck and are linked directly to the vast aft beach club by a uniquely designed corridor. A glass-enclosed elevator also allows easy access between all guest decks.

The airy sky lounge on the upper deck was designed as a winter garden and is the ideal place to watch the wild scenery go by in utmost comfort. With low seating and lounging combined with high surrounding windows, guests will have their breath taken away by the panoramic views. This area can be closed and heated or opened completely depending on your destination.

The sun deck offers a large pool with sun loungers, another inviting lounge with smart leather sofas to enjoy evening cocktails and a large cinema screen for movie nights. The helipad aft can be converted into a dance floor with complete sound and light system, while the top observation deck is a more intimate area for a quiet nightcap with a view.

Fantastic on board amenities keep guests active and pampered. From the massage room to the stunning wellness centre on the lower deck with a gym with folding balcony to a beautifully designed sauna with plunge pool, guests can enjoy complete relaxation. The garage is packed with watertoys for sporty guests as well as two exhilarating tenders to explore the local highlights.

### Fitness & wellness

ABERING & BASMUSSE LIAIGRE MAIN DIMENSIONS 6499 72,25 m / 237,0 ft 71,30 m / 234,0 ft 12,40 m / 40,7 ft 3,45 m / 11,3 ft

**BURGESS** 

BRIDGE DECK

MAIN DECK

TANK DECK

72 m Motoryacht

D ....