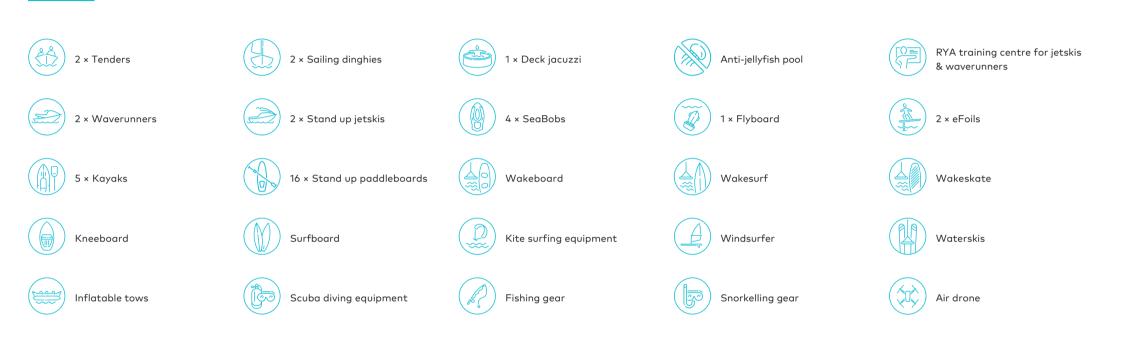

### **Tenders & toys**

Fantastic on board amenities keep guests active and pampered. From the massage room to the stunning wellness centre on the lower deck with a gym with folding balcony to a beautifully designed sauna with plunge pool, guests can enjoy complete relaxation. The garage is packed with watertoys for sporty guests as well as two exhilarating tenders to explore the local highlights.