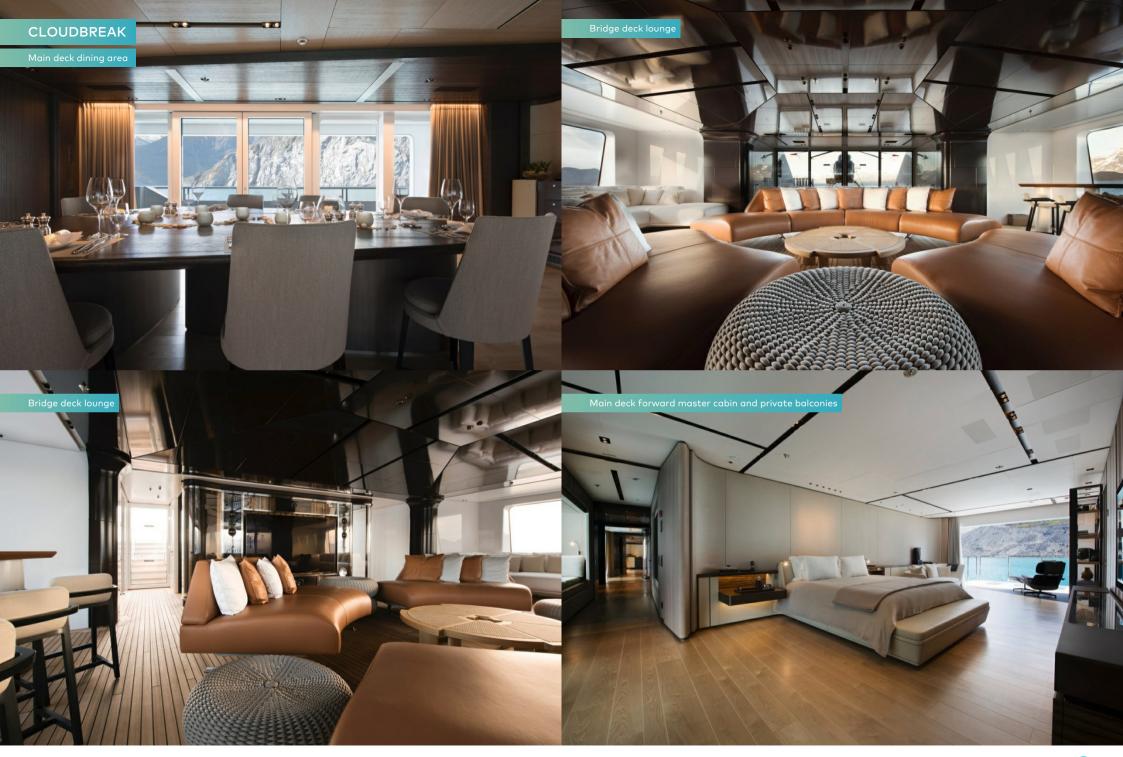

This is a yacht with stratospheric specification. Her main lounge and guest areas offer plenty of natural light and showcase a contemporary yet warm style to create a cosy home on the water. A unique feature is the chalet like fireplace for chilly evenings socialising with family and friends. The master suite on the main deck offers a stunning drop-down balcony to port and a sea terrace with daybed to starboard. The remaining guest cabins are located on the lower deck and are linked directly to the vast aft beach club by a uniquely designed corridor. A glass-enclosed elevator also allows easy access between all guest decks.

The airy sky lounge on the upper deck was designed as a winter garden and is the ideal place to watch the wild scenery go by in utmost comfort. With low seating and lounging combined with high surrounding windows, guests will have their breath taken away by the panoramic views. This area can be closed and heated or opened completely depending on your destination.