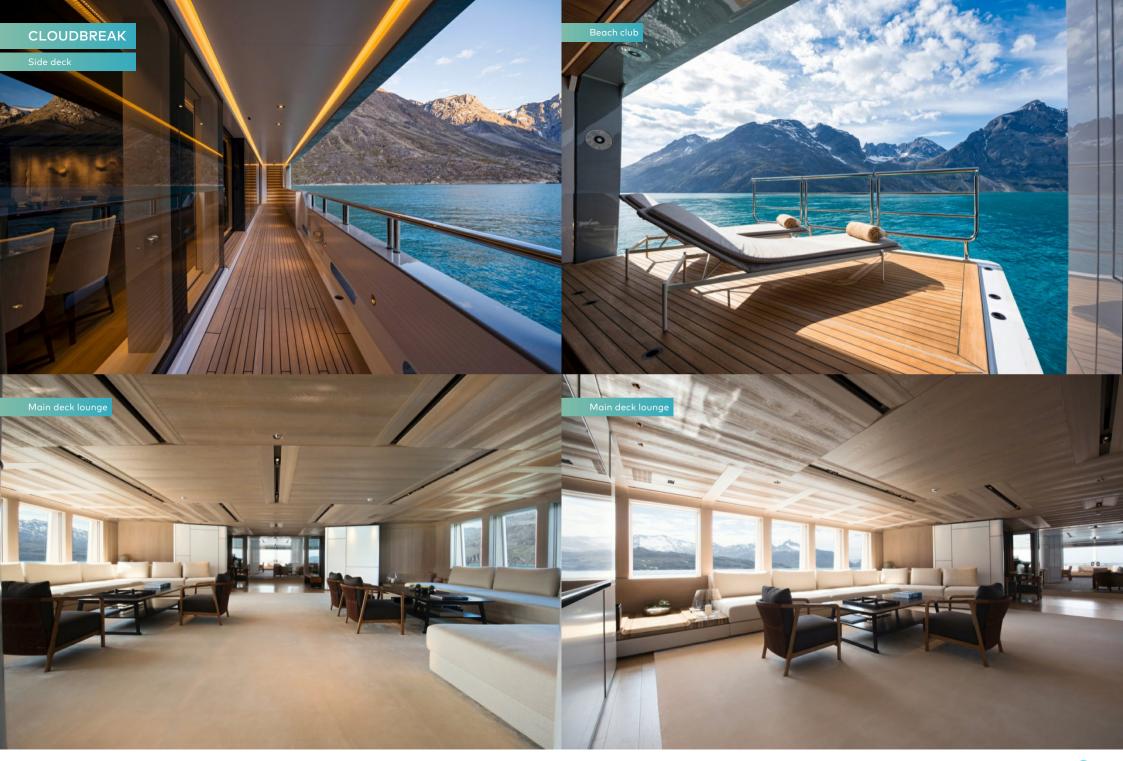

This is a yacht with stratospheric specification. Her main lounge and guest areas offer plenty of natural light and showcase a contemporary yet warm style to create a cosy home on the water. A unique feature is the chalet like fireplace for chilly evenings socialising with family and friends. The master suite on the main deck offers a stunning drop-down balcony to port and a sea terrace with daybed to starboard. The remaining guest cabins are located on the lower deck and are linked directly to the vast aft beach club by a uniquely designed corridor. A glass-enclosed elevator also allows easy access between all guest decks.

The airy sky lounge on the upper deck was designed as a winter garden and is the ideal place to watch the wild scenery go by in utmost comfort. With low seating and lounging combined with high surrounding windows, guests will have their breath taken away by the panoramic views. This area can be closed and heated or opened completely depending on your destination.