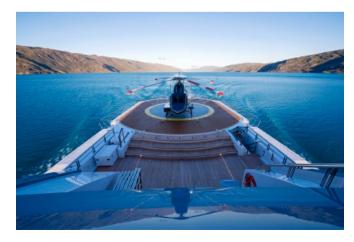

The sun deck offers a large pool with sun loungers, another inviting lounge with smart leather sofas to enjoy evening cocktails and a large cinema screen for movie nights. The helipad aft can be converted into a dance floor with complete sound and light system, while the top observation deck is a more intimate area for a quiet nightcap with a view.

Spa facilities: sauna, massage room and plunge pool

Beach club at sea level

Private master balconies

Fully equipped gym

Helipad

12m Yellowfin tender

Jacuzzi on the sun deck

Zero speed stabilisers to reduce any rolling motion while at anchor