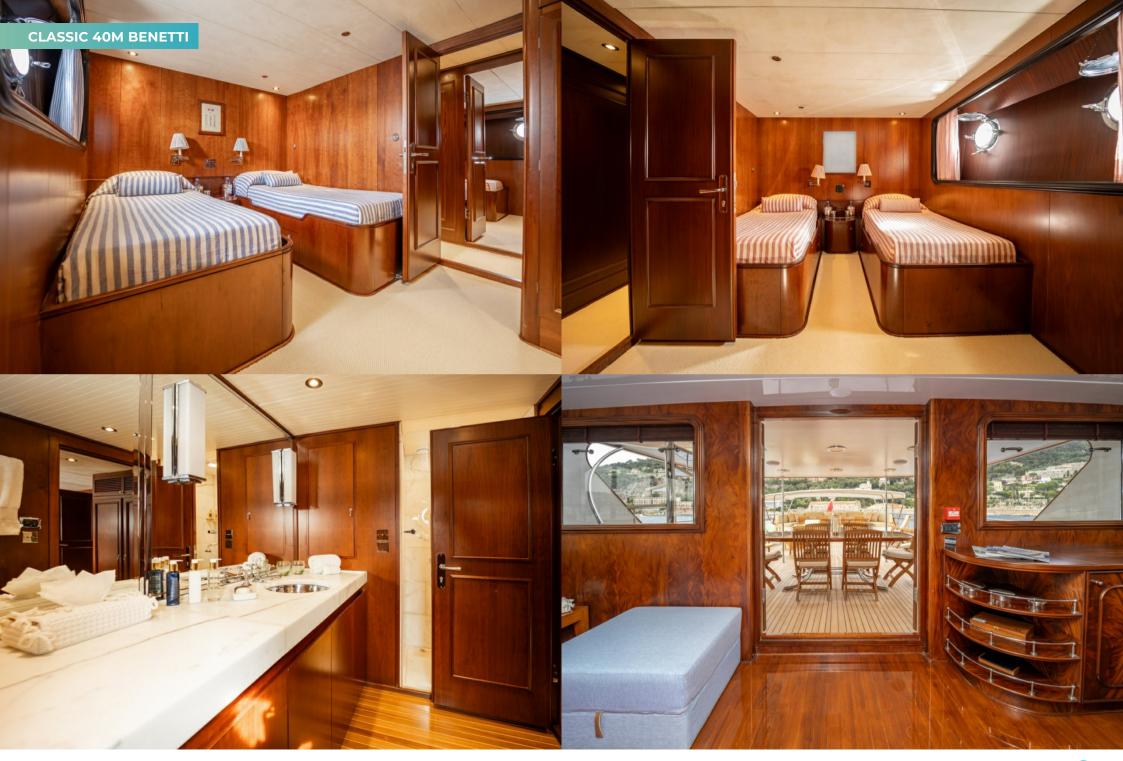

Welcoming up to eight guests in four cabins with seven crew, CLASSIC 40M BENETTI offers 267GT of internal volume. The guest accommodation is arranged across two decks. The owner's suite is forward on the main deck, has an office desk and a 10sqm (108sqft) walk-in wardrobe. The en suite has a bathtub as well as a shower. The other guest cabins are on the lower deck, comprising a full-beam VIP double forward and two twin cabins that each have extra pullman berths.