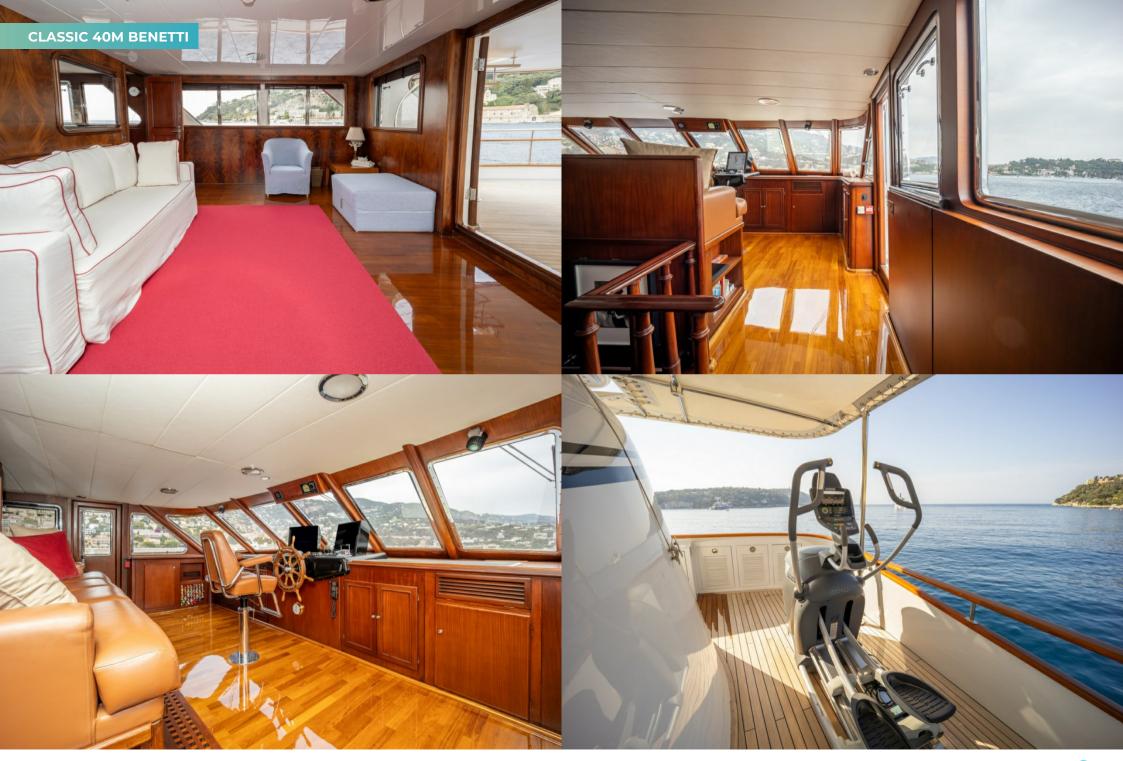

The main deck aft has four large rattan armchairs around a coffee table in ample shade. Inside, her interior decor is traditional, with finely crafted features. The main deck saloon has a large lounge area aft with L-shaped sofas and two armchairs and forward is the formal dining area with an eight-seat table. The sky lounge has a large sofa facing aft, looking through double doors opening onto the upper aft deck.

This twin-screw yacht is powered by twin 624hp Caterpillar diesel engines with low engine hours. Her top speed is 13.7kts and she cruises at 11.5kts with a maximum range of 3,600nm.