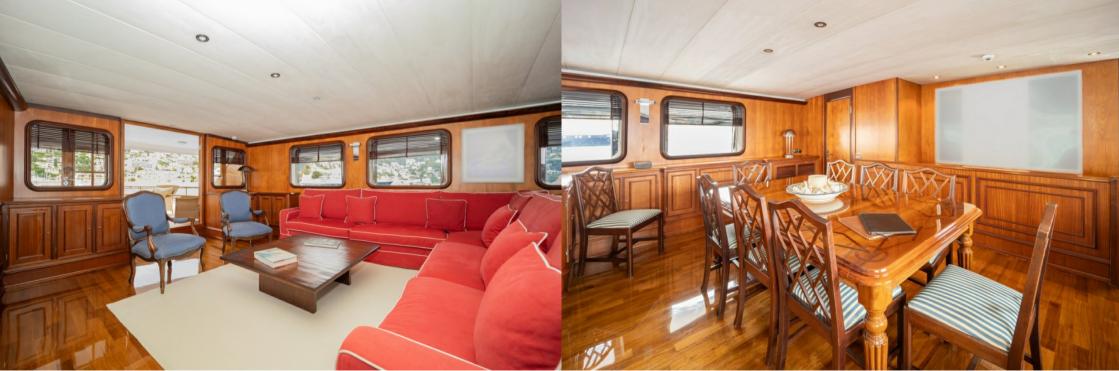

The main deck aft has four large rattan armchairs around a coffee table in ample shade. Inside, her interior decor is traditional, with finely crafted features. The main deck saloon has a large lounge area aft with L-shaped sofas and two armchairs and forward is the formal dining area with an eight-seat table. The sky lounge has a large sofa facing aft, looking through double doors opening onto the upper aft deck.