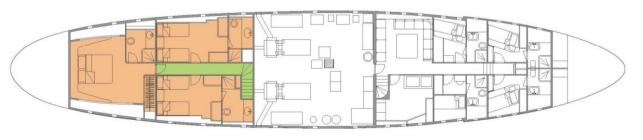

### **BELOW DECK**

GUEST AREAS MASTER SUITE GUEST CABINS

Welcoming up to eight guests in four cabins with seven crew, CLASSIC 40M BENETTI offers 267GT of internal volume. The guest accommodation is arranged across two decks. The owner's suite is forward on the main deck, has an office desk and a 10sqm (108sqft) walk-in wardrobe. The en suite has a bathtub as well as a shower. The other guest cabins are on the lower deck, comprising a full-beam VIP double forward and two twin cabins that each have extra pullman berths.