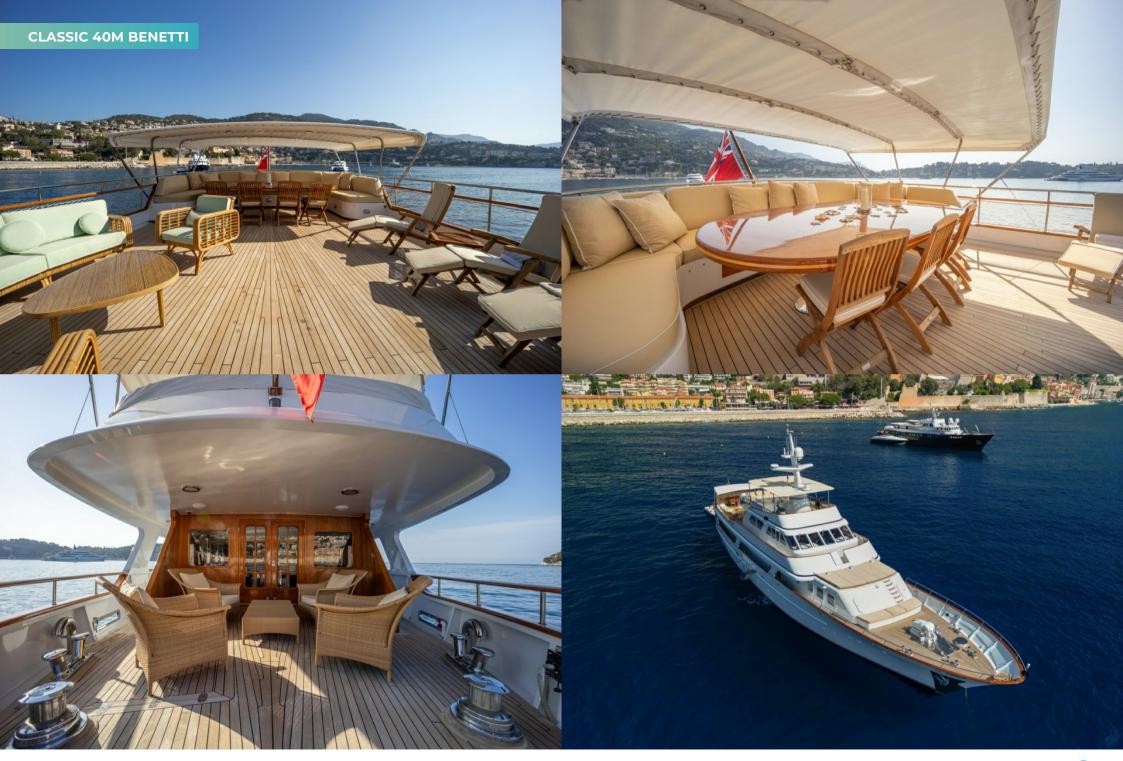

Exterior design details include a graceful sheer line and bow profile, a classic canoe stern, full walkaround sidedecks on two levels and traditional varnished teak capping rails. Covered companionways on the main deck feature Benetti's signature sculpted mullions.

The sun deck has L-shaped sofa seating and a huge expanse of sunpads with partial shade from a fixed awning and exercise equipment forward either side of the funnel. There is another large sunpad forward on the bridge deck and steps down to cushioned seats overlooking the foredeck.

She has a spacious bridge deck aft with shaded open-air dining beneath the sun deck overhang and a sun lounge with a sofa, armchairs and a coffee table opposite two sun loungers. There's a sociable seating area aft that serves as a second open-air dining option with a U-shaped banquette, folding armchairs, a large high-gloss varnished table and a folding canvas bimini.

The main deck aft has four large rattan armchairs around a coffee table in ample shade. Inside, her interior decor is traditional, with finely crafted features. The main deck saloon has a large lounge area aft with L-shaped sofas and two armchairs and forward is the formal dining area with an eight-seat table. The sky lounge has a large sofa facing aft, looking through double doors opening onto the upper aft deck.