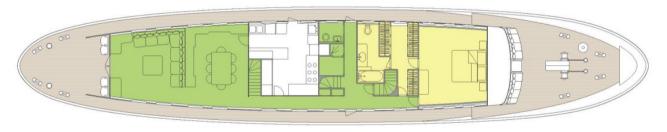

### MAIN DECK

The main deck aft has four large rattan armchairs around a coffee table in ample shade. Inside, her interior decor is traditional, with finely crafted features. The main deck saloon has a large lounge area aft with L-shaped sofas and two armchairs and forward is the formal dining area with an eight-seat table. The sky lounge has a large sofa facing aft, looking through double doors opening onto the upper aft deck.