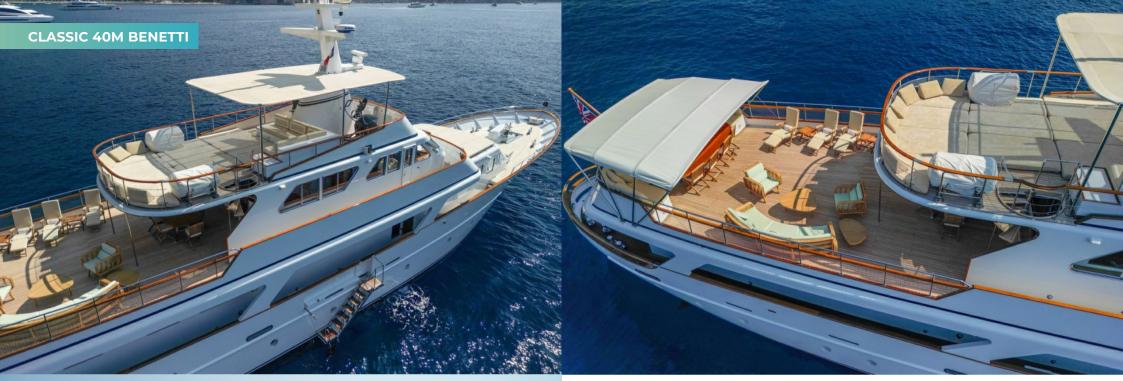

The sun deck has L-shaped sofa seating and a huge expanse of sunpads with partial shade from a fixed awning and exercise equipment forward either side of the funnel. There is another large sunpad forward on the bridge deck and steps down to cushioned seats overlooking the foredeck.

She has a spacious bridge deck aft with shaded open-air dining beneath the sun deck overhang and a sun lounge with a sofa, armchairs and a coffee table opposite two sun loungers. There's a sociable seating area aft that serves as a second open-air dining option with a U-shaped banquette, folding armchairs, a large high-gloss varnished table and a folding canvas bimini.