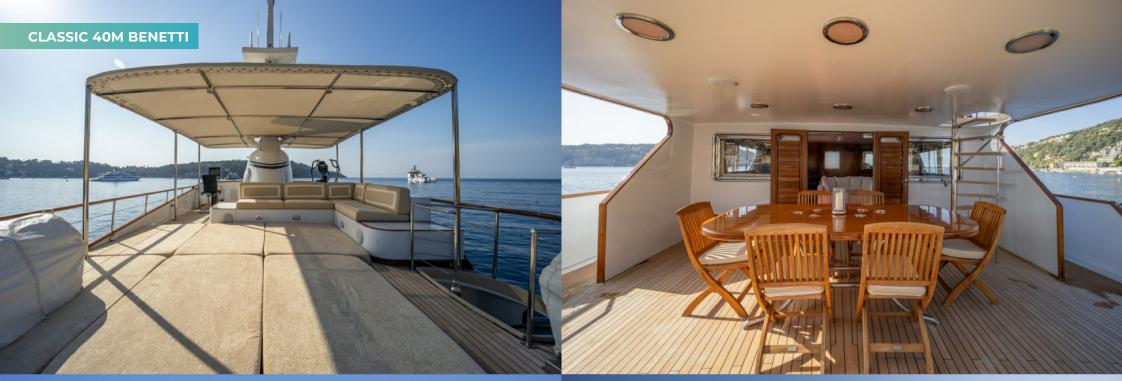

The sun deck has L-shaped sofa seating and a huge expanse of sunpads with partial shade from a fixed awning and exercise equipment forward either side of the funnel. There is another large sunpad forward on the bridge deck and steps down to cushioned seats overlooking the foredeck.

She has a spacious bridge deck aft with shaded open-air dining beneath the sun deck overhang and a sun lounge with a sofa, armchairs and a coffee table opposite two sun loungers. There's a sociable seating area aft that serves as a second open-air dining option with a U-shaped banquette, folding armchairs, a large high-gloss varnished table and a folding canvas bimini.