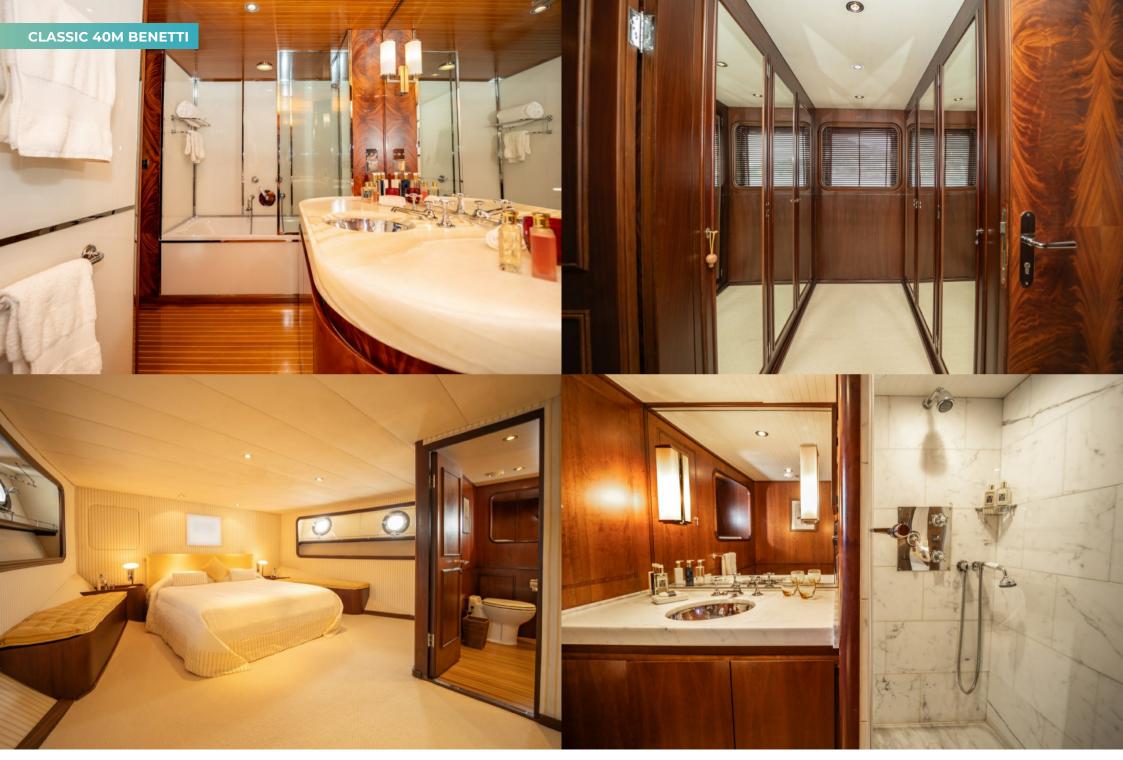

Welcoming up to eight guests in four cabins with seven crew, CLASSIC 40M BENETTI offers 267GT of internal volume. The guest accommodation is arranged across two decks. The owner's suite is forward on the main deck, has an office desk and a 10sqm (108sqft) walk-in wardrobe. The en suite has a bathtub as well as a shower. The other guest cabins are on the lower deck, comprising a full-beam VIP double forward and two twin cabins that each have extra pullman berths.