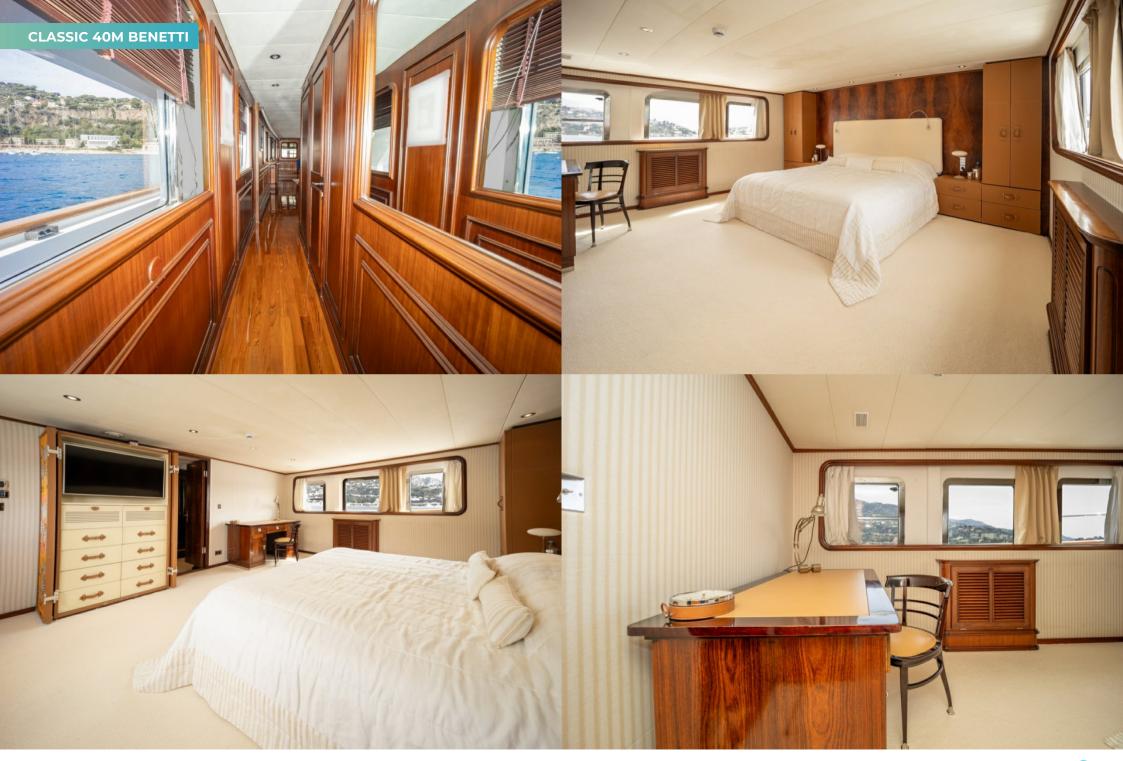

Welcoming up to eight guests in four cabins with seven crew, CLASSIC 40M BENETTI offers 267GT of internal volume. The guest accommodation is arranged across two decks. The owner's suite is forward on the main deck, has an office desk and a 10sqm (108sqft) walk-in wardrobe. The en suite has a bathtub as well as a shower. The other guest cabins are on the lower deck, comprising a full-beam VIP double forward and two twin cabins that each have extra pullman berths.