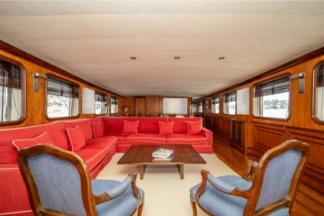

The main deck aft has four large rattan armchairs around a coffee table in ample shade. Inside, her interior decor is traditional, with finely crafted features. The main deck saloon has a large lounge area aft with L-shaped sofas and two armchairs and forward is the formal dining area with an eight-seat table. The sky lounge has a large sofa facing aft, looking through double doors opening onto the upper aft deck.