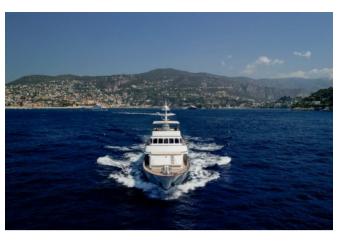

# **OVERVIEW.**

A handsome yacht with a first-class pedigree, CLASSIC 40M BENETTI is a 39.5m (129.5ft) tri-deck motor yacht constructed in steel with aluminium superstructure and delivered by the renowned Italian shipyard in 1970. Her long-standing owner has kept a tight maintenance schedule, ensuring that each winter the yacht is refitted and refurbished as needed.

Exterior design details include a graceful sheer line and bow profile, a classic canoe stern, full walkaround sidedecks on two levels and traditional varnished teak capping rails. Covered companionways on the main deck feature Benetti's signature sculpted mullions.

This twin-screw yacht is powered by twin 624hp Caterpillar diesel engines with low engine hours. Her top speed is 13.7kts and she cruises at 11.5kts with a maximum range of 3,600nm.