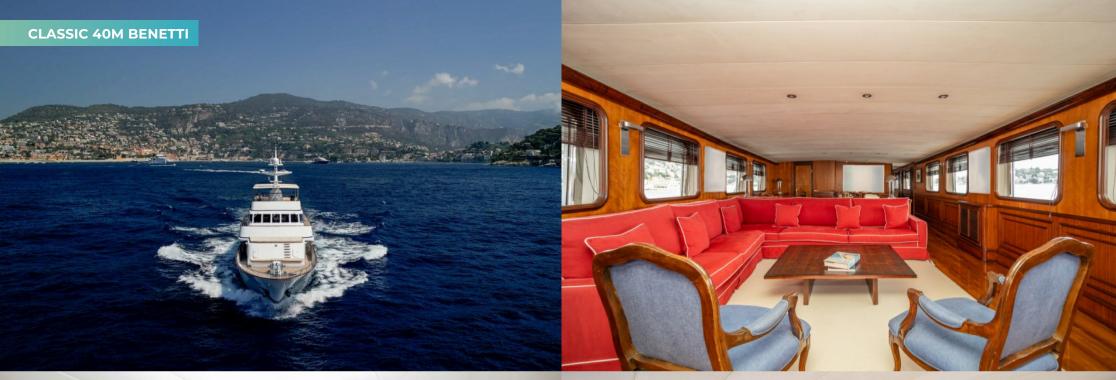

# **OVERVIEW.**

A handsome yacht with a first-class pedigree, CLASSIC 40M BENETTI is a 39.5m (129.5ft) tri-deck motor yacht constructed in steel with aluminium superstructure and delivered by the renowned Italian shipyard in 1970. Her long-standing owner has kept a tight maintenance schedule, ensuring that each winter the yacht is refitted and refurbished as needed.

The main deck aft has four large rattan armchairs around a coffee table in ample shade. Inside, her interior decor is traditional, with finely crafted features. The main deck saloon has a large lounge area aft with L-shaped sofas and two armchairs and forward is the formal dining area with an eight-seat table. The sky lounge has a large sofa facing aft, looking through double doors opening onto the upper aft deck.