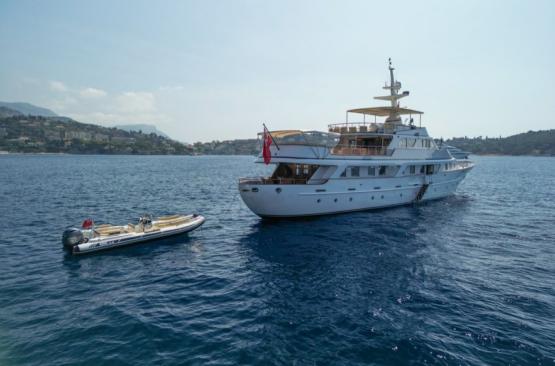

# **OVERVIEW.**

A handsome yacht with a first-class pedigree, CLASSIC 40M BENETTI is a 39.5m (129.5ft) tri-deck motor yacht constructed in steel with aluminium superstructure and delivered by the renowned Italian shipyard in 1970. Her long-standing owner has kept a tight maintenance schedule, ensuring that each winter the yacht is refitted and refurbished as needed.

Exterior design details include a graceful sheer line and bow profile, a classic canoe stern, full walkaround sidedecks on two levels and traditional varnished teak capping rails. Covered companionways on the main deck feature Benetti's signature sculpted mullions.