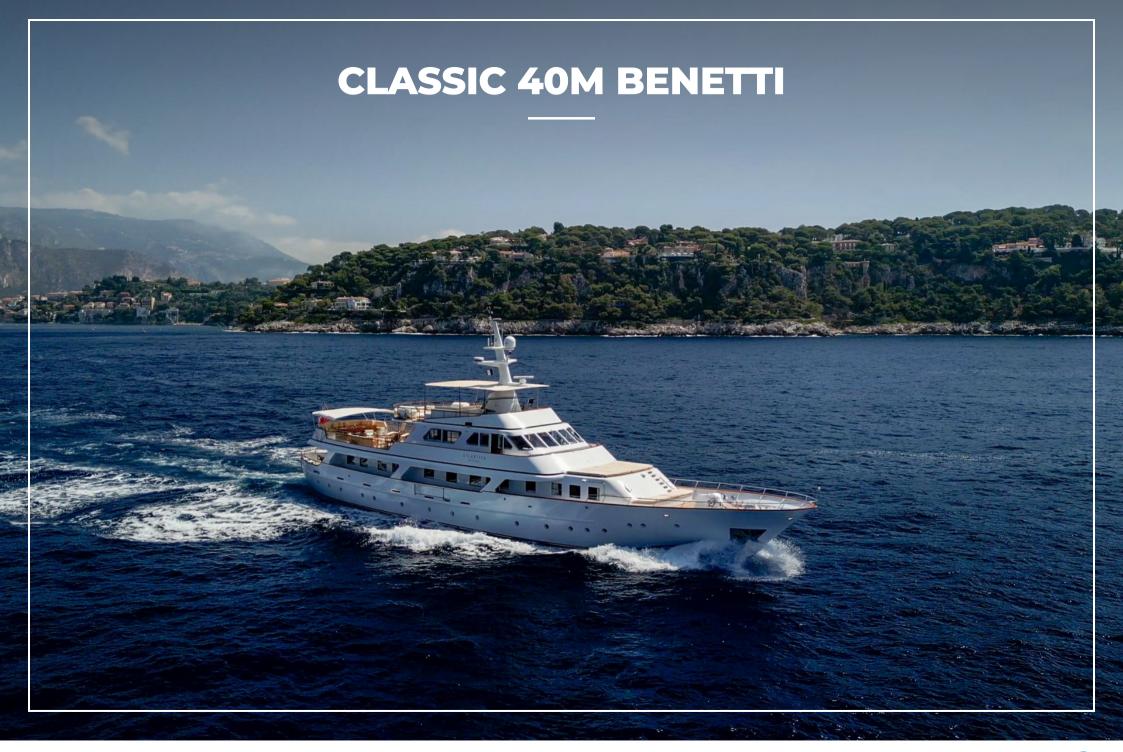

#### **CLASSIC 40M BENETTI**

# **OVERVIEW.**

A handsome yacht with a first-class pedigree, CLASSIC 40M BENETTI is a 39.5m (129.5ft) tri-deck motor yacht constructed in steel with aluminium superstructure and delivered by the renowned Italian shipyard in 1970. Her long-standing owner has kept a tight maintenance schedule, ensuring that each winter the yacht is refitted and refurbished as needed.

Exterior design details include a graceful sheer line and bow profile, a classic canoe stern, full walkaround sidedecks on two levels and traditional varnished teak capping rails. Covered companionways on the main deck feature Benetti's signature sculpted mullions.