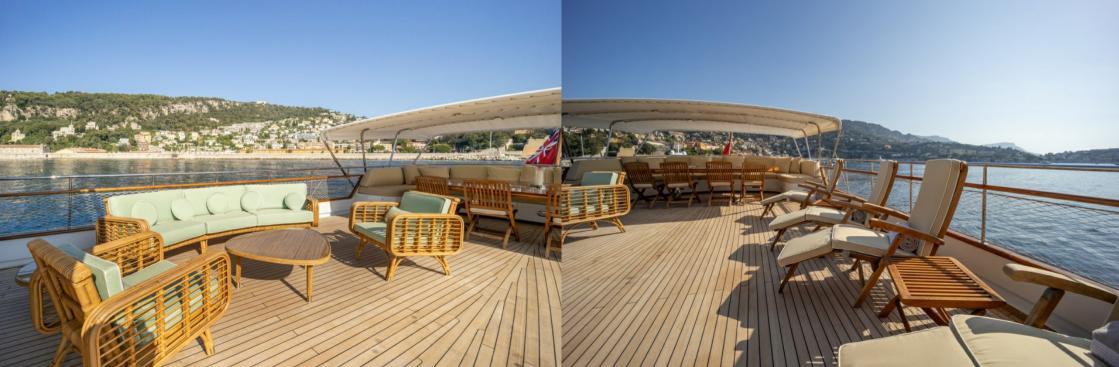

The sun deck has L-shaped sofa seating and a huge expanse of sunpads with partial shade from a fixed awning and exercise equipment forward either side of the funnel. There is another large sunpad forward on the bridge deck and steps down to cushioned seats overlooking the foredeck.

She has a spacious bridge deck aft with shaded open-air dining beneath the sun deck overhang and a sun lounge with a sofa, armchairs and a coffee table opposite two sun loungers. There's a sociable seating area aft that serves as a second open-air dining option with a U-shaped banquette, folding armchairs, a large high-gloss varnished table and a folding canvas bimini.