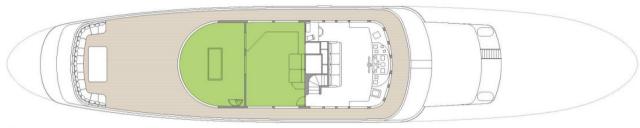

#### SUN DECK

The sun deck has L-shaped sofa seating and a huge expanse of sunpads with partial shade from a fixed awning and exercise equipment forward either side of the funnel. There is another large sunpad forward on the bridge deck and steps down to cushioned seats overlooking the foredeck.