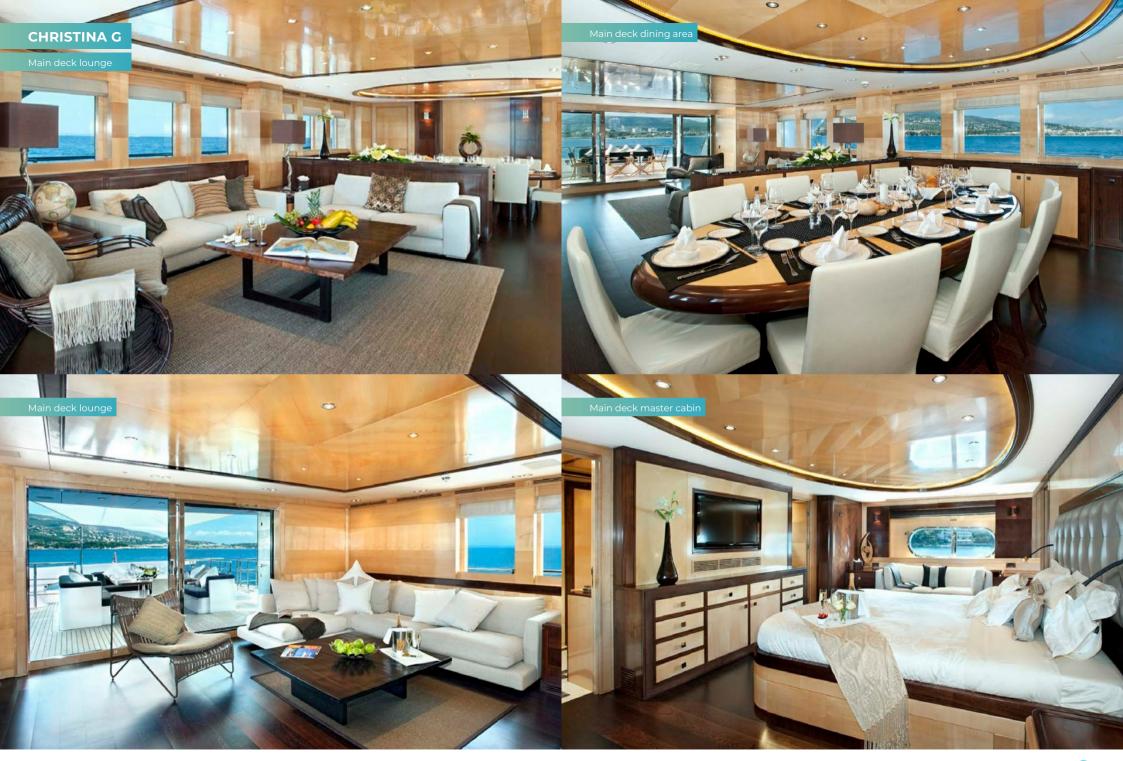

CHRISTINA G eschews speed and ostentation, opting instead to offer timeless style and comfort to all her guests. Her interior is stylish, modern, and welcoming, with an air of Art Deco familiarity – overhead wood panelling in the main lounge and the combination of dark and light woods work effortlessly to create a beautiful environment to relax in.

Her sense of grandeur continues from the main lounge forward to your master suite. A delightful space adorned with large hull windows to give you a real sense of place. There's seating and a desk area, and of course, a palatial en suite bathroom with his and hers sinks.