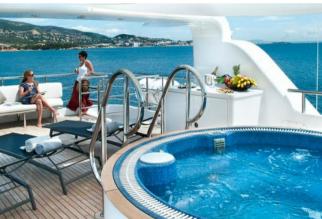

CHRISTINA G's highly trained crew will do their utmost to ensure you and your guests are well looked after, as glowing references from past guests testify. Not only is their hospitality of the highest standard, whether you're dining al fresco (at one of the two on-deck dining areas or in the formal dining area on the main deck), relaxing in the jacuzzi on the sun deck, or making the most of the water sports or gym equipment, they'll ensure you want for nothing.

### Principales caractéristiques

| Regularly maintained                                                |
|---------------------------------------------------------------------|
| Flexible cabin configurations                                       |
| Low fuel consumption                                                |
| Exercise equipment                                                  |
| Nuova Jolly 700 XL towed tender                                     |
| Shaded deck dining & deck areas                                     |
| Jacuzzi on the sun deck                                             |
| Zero speed stabilisers to reduce any rolling motion while at anchor |