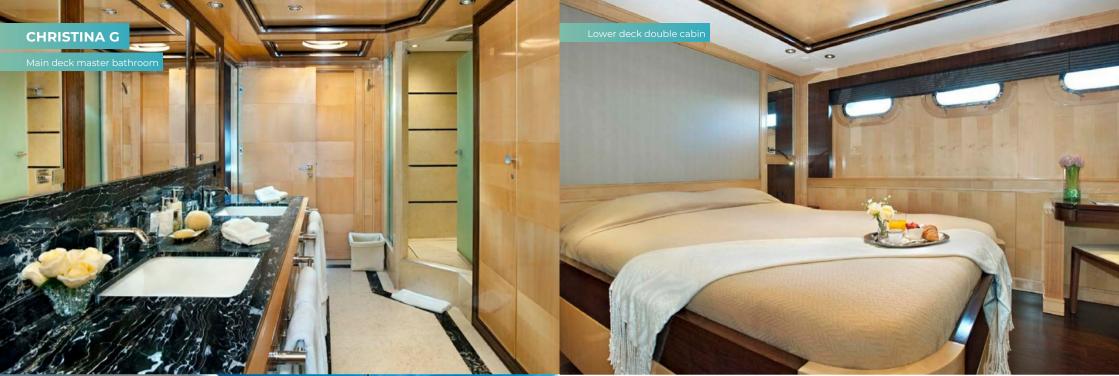

Her sense of grandeur continues from the main lounge forward to your master suite. A delightful space adorned with large hull windows to give you a real sense of place. There's seating and a desk area, and of course, a palatial en suite bathroom with his and hers sinks.

Descend to the lower deck, and your guests have four luxurious suites to choose from. Two double suites are complemented by two twin-berth suites, and there are two additional pullman berths as well. Whether your party includes young children and their nanny, groups of kids, or a handful of teenagers, you have plenty of options for your party. If, however, your guest consists of friends, CHRISTINA G can accommodate them in luxury too.