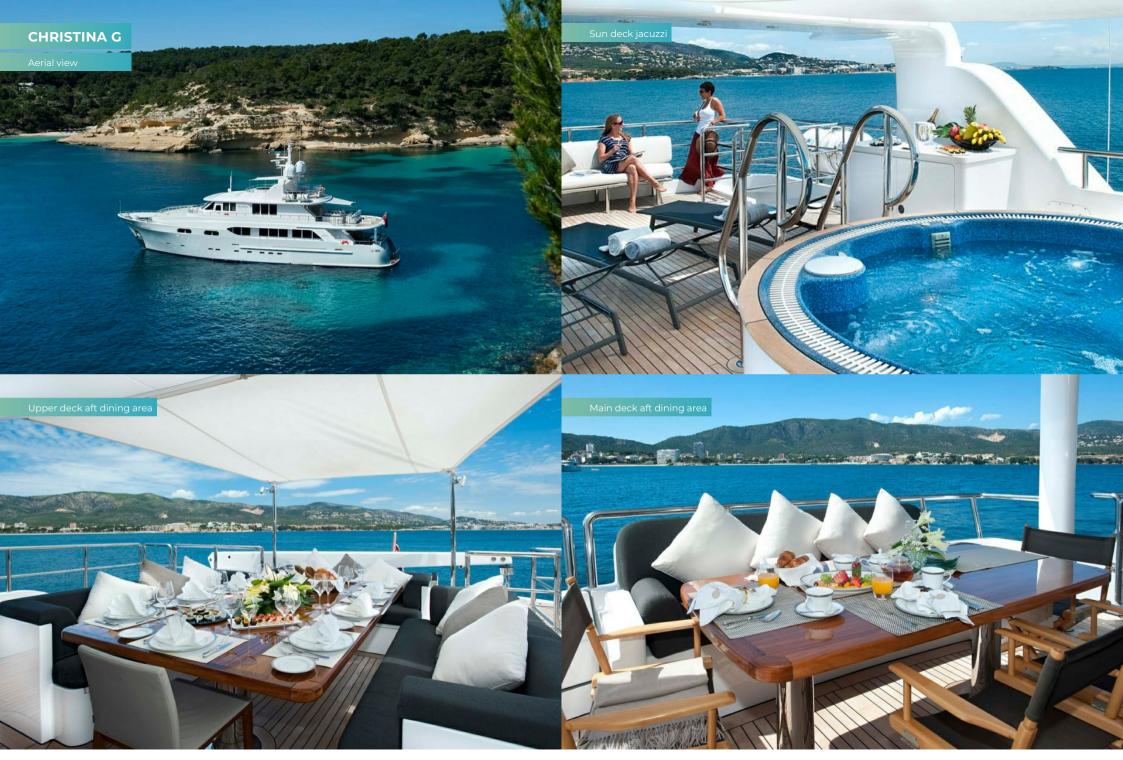

CHRISTINA G's highly trained crew will do their utmost to ensure you and your guests are well looked after, as glowing references from past guests testify. Not only is their hospitality of the highest standard, whether you're dining al fresco (at one of the two on-deck dining areas or in the formal dining area on the main deck), relaxing in the jacuzzi on the sun deck, or making the most of the water sports or gym equipment, they'll ensure you want for nothing.