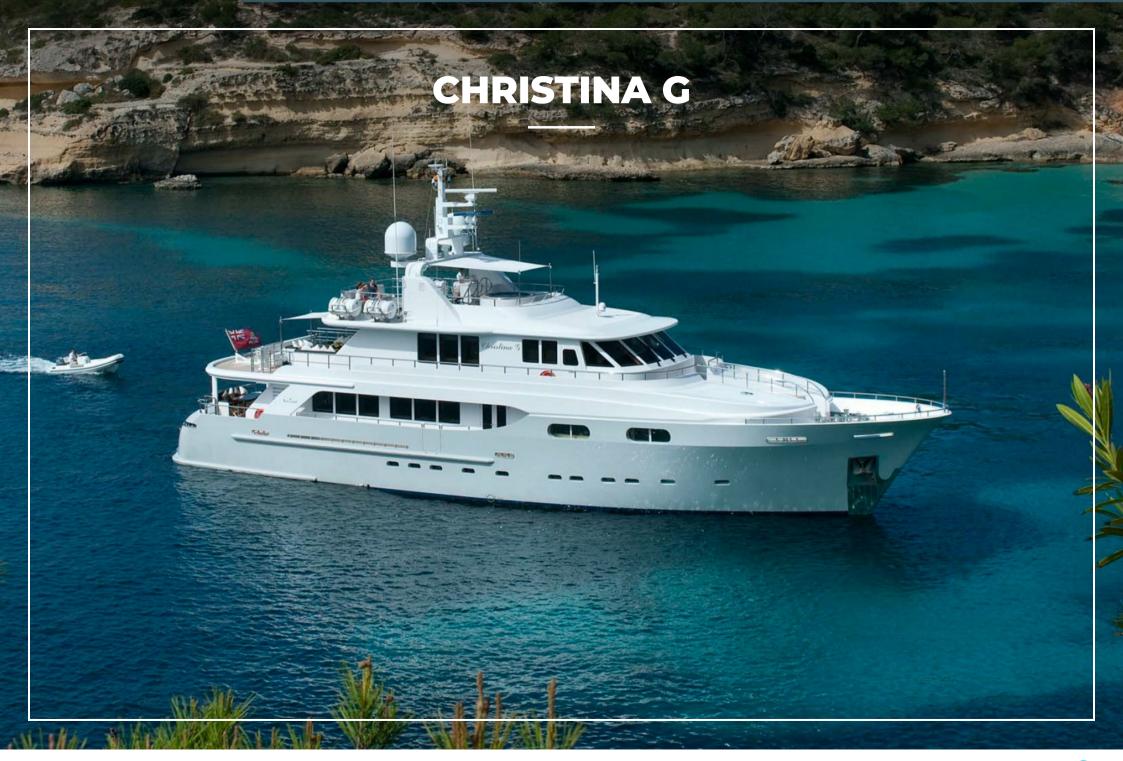

#### **CHRISTINA G**

Don't be deceived by her size; CHRISTINA G boasts a deceptively spacious interior, for you and your guests to revel in. Her ability to accommodate 10 guests in 5 suites with a variety of sleeping arrangements makes her an ideal yacht for groups of friends as well as families. High bulwarks on all decks contribute to her safe and sturdy feel. Likewise, zero speed stabilisers keep her roll-free when at anchor, and her economical cruising consumption adds to her practicality. If all this makes CHRISTINA G sound like a sensible choice, you'd be right; she is!