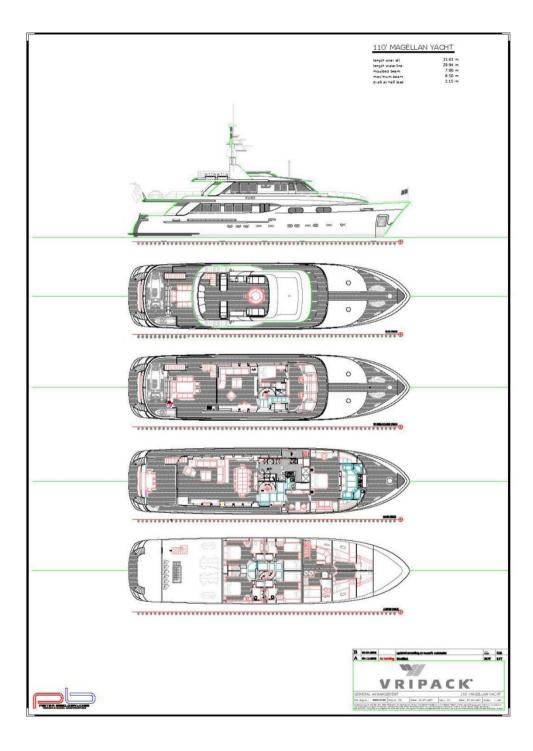

TINA G**

# SPECIFICATIONS.



Longuet **33,6m** 



Chantier

2010 (refitted 2019), Kingship Marine, China



Designer d'intérieur

Luiz de Basto Designs



Largeur



Tirant d'eau





Tonnage brut

29



Vitesse de croisière

10 knots



Vitesse maximale

12 knots



Consommation de carburant en vitesse de croisière

80 litres par heure



Moteurs

2 × 479hp Caterpillar



Invités 10



Nb de cabines invités

5 (3 × double, 2 × twin, 2 × additional berths)



Équipage

7









# **ANNEXES & JEUX NAUTIQUES**



1 × Tender



1 × Deck jacuzzi



1 × SeaBob



2 × Underwater scooters



2 × Kayaks



3 × Stand up paddleboards



Wakeboard



Kneeboard



Waterskis



Inflatable tows



Fishing gear



Snorkelling gear

## **REMISE EN FORME & BIEN-ETRE**











Yoga mats

Deck plan



## BURGESS

London

Monaco +44 20 7766 4300 +377 97 97 81 21 **New York** 

Miami

Singapore

**Beverly Hills** 

Palma

Athens

Dubai

Phuket

**Hong Kong** 

Tokyo

Sydney

Mumbai

Shanghai

Rio de Janeiro