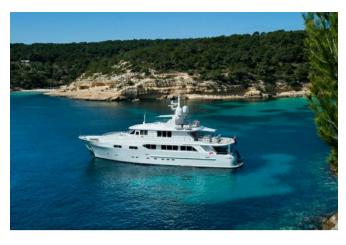

#### **CHRISTINA G**

Don't be deceived by her size; CHRISTINA G boasts a deceptively spacious interior, for you and your guests to revel in. Her ability to accommodate 10 guests in 5 suites with a variety of sleeping arrangements makes her an ideal yacht for groups of friends as well as families. High bulwarks on all decks contribute to her safe and sturdy feel. Likewise, zero speed stabilisers keep her roll-free when at anchor, and her economical cruising consumption adds to her practicality. If all this makes CHRISTINA G sound like a sensible choice, you'd be right; she is!

# SPECIFICATIONS.

Longuet **33,6m** 

Chantier

2010 (refitted 2019), Kingship Marine, China

Designer d'intérieur

Luiz de Basto Designs

Largeur

Tirant d'eau