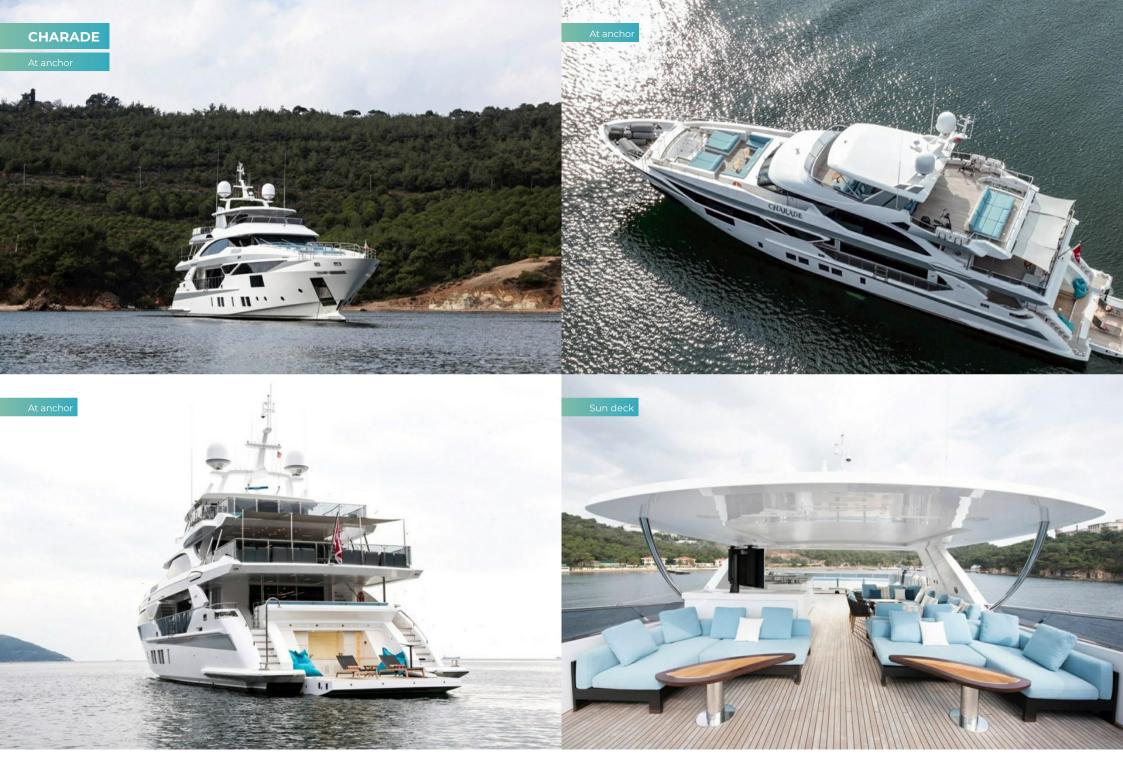

### **OVERVIEW.**

CHARADE's stand-out contemporary interiors were lovingly crafted by British studio, RWD. Emphasis was placed on creating a serene, yet lush and light interior feel. Very much a calm haven that in no way takes away from her sporty and sharp exterior coined by Stefano Righini. With stabilisers both at zero-speed and underway, powerful twin MTU engines and an ability to cruise between 17.5 and 22 knots, CHARADE promises a tranquil, smooth passage from location to location, with no compromise on speed.

#### **Key features**

Hydraulic swim platform

Shaded deck dining and deck areas

Jacuzzi on the bow

Zero speed stabilisers to reduce any rolling motion while at anchor

Exercise equipment