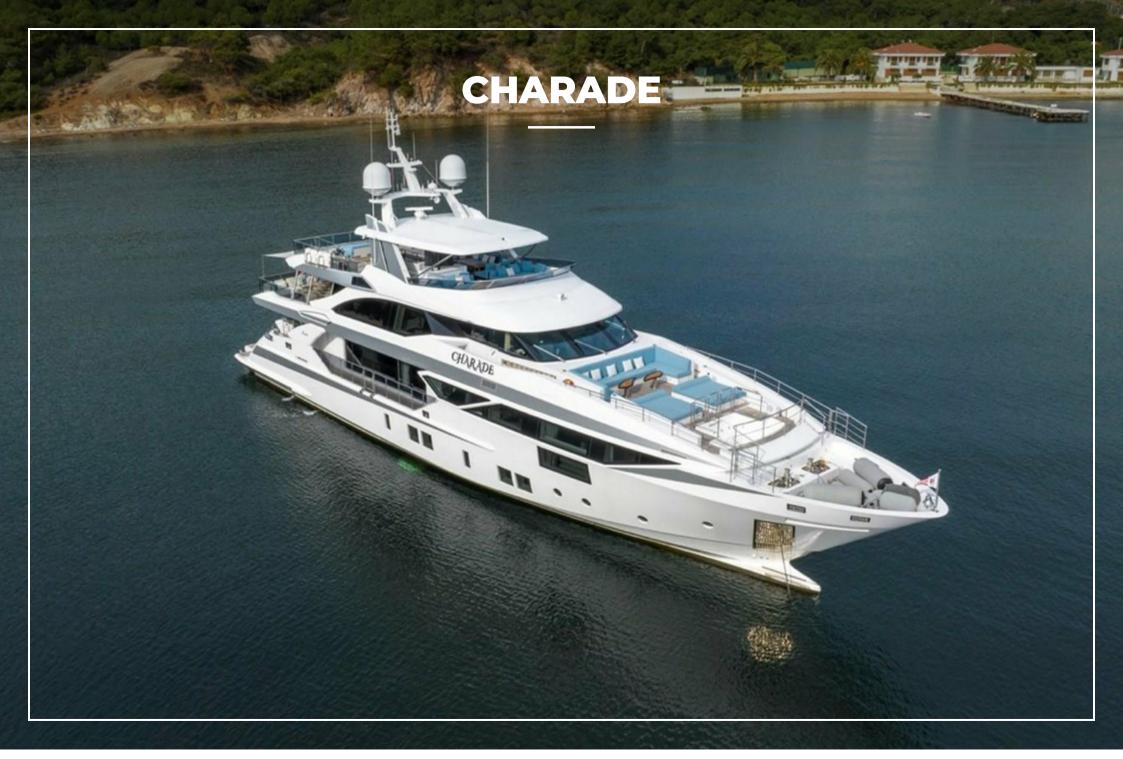

### **OVERVIEW.**

CHARADE's stand-out contemporary interiors were lovingly crafted by British studio, RWD. Emphasis was placed on creating a serene, yet lush and light interior feel. Very much a calm haven that in no way takes away from her sporty and sharp exterior coined by Stefano Righini. With stabilisers both at zero-speed and underway, powerful twin MTU engines and an ability to cruise between 17.5 and 22 knots, CHARADE promises a tranquil, smooth passage from location to location, with no compromise on speed.

#### **CHARADE**