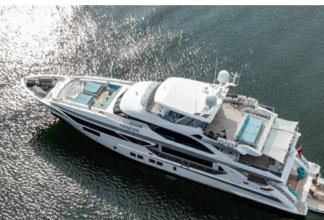

### **OVERVIEW.**

CHARADE's stand-out contemporary interiors were lovingly crafted by British studio, RWD. Emphasis was placed on creating a serene, yet lush and light interior feel. Very much a calm haven that in no way takes away from her sporty and sharp exterior coined by Stefano Righini. With stabilisers both at zero-speed and underway, powerful twin MTU engines and an ability to cruise between 17.5 and 22 knots, CHARADE promises a tranquil, smooth passage from location to location, with no compromise on speed.