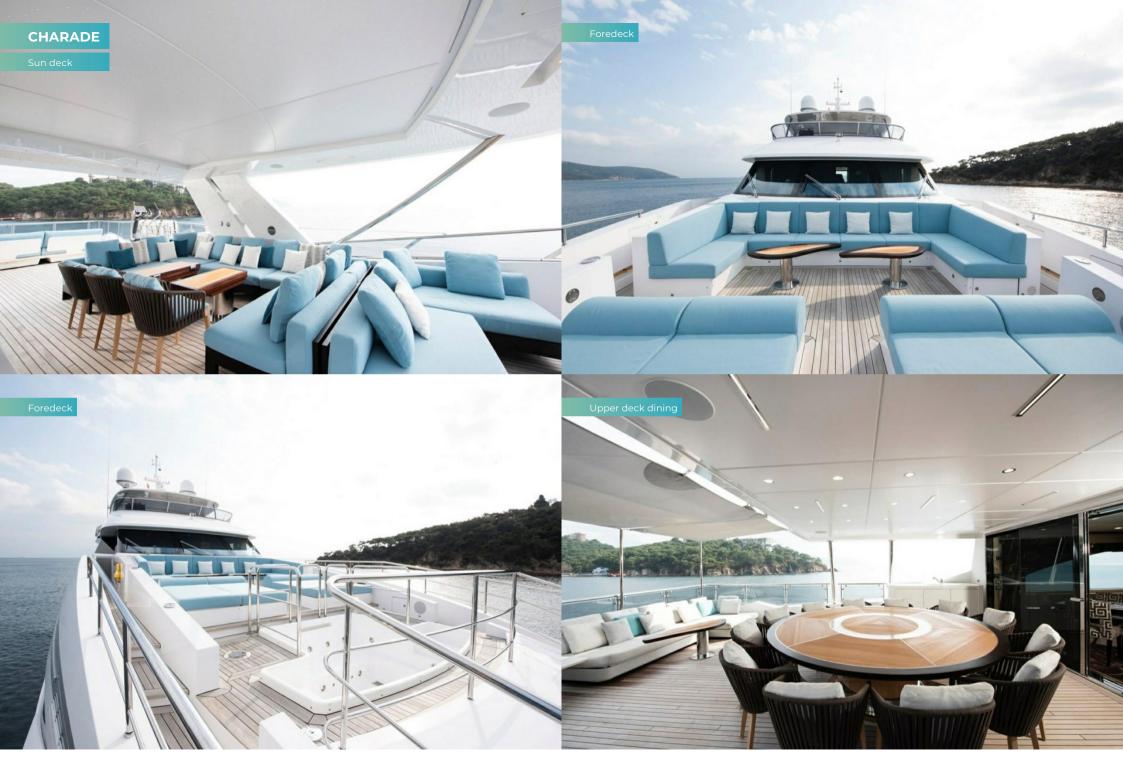

#### **Key features**

Hydraulic swim platform

Shaded deck dining and deck areas

Jacuzzi on the bow

Zero speed stabilisers to reduce any rolling motion while at anchor

Exercise equipment