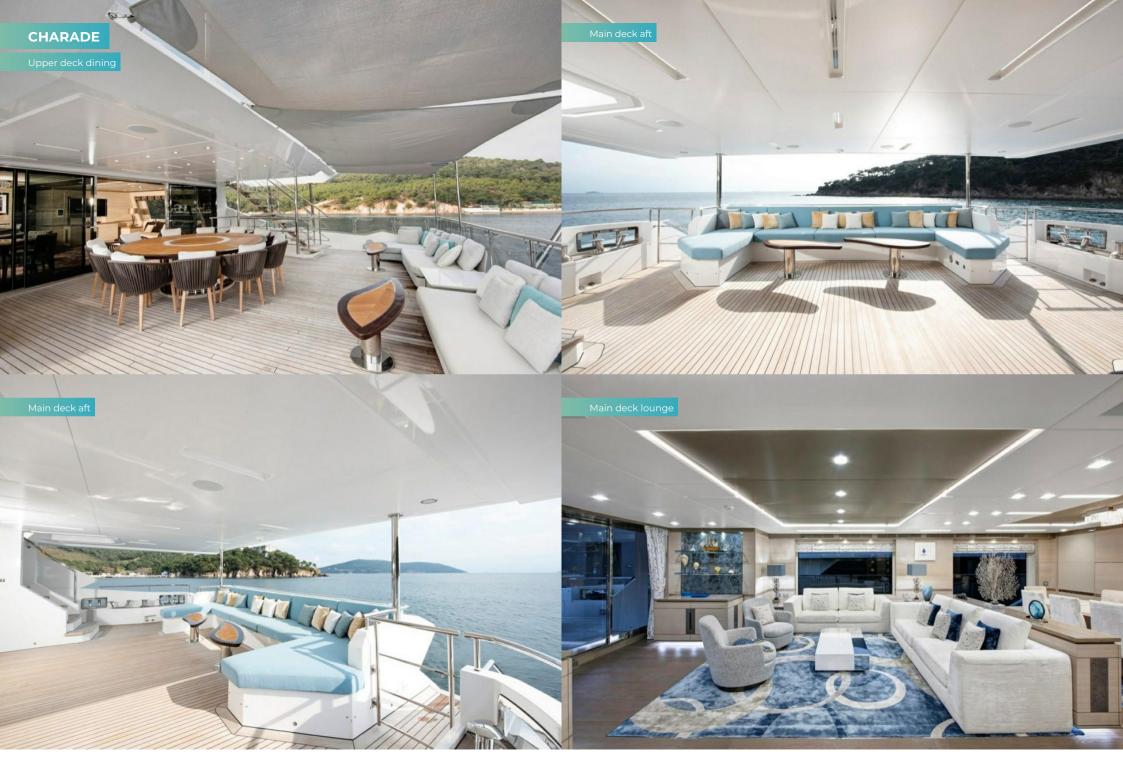

CHARADE invites you to bask in the inviting embrace of abundant natural light that streams through the expansive floor-to-ceiling windows, enveloping the yacht's main living spaces. Meticulous attention to lighting during the design phase has resulted in the use of elegant slim light panels throughout the yacht's interior. Moreover, the exterior RGB lighting system awaits your command, ready to cast the yacht in a captivating array of colours, setting the perfect mood for your journey.