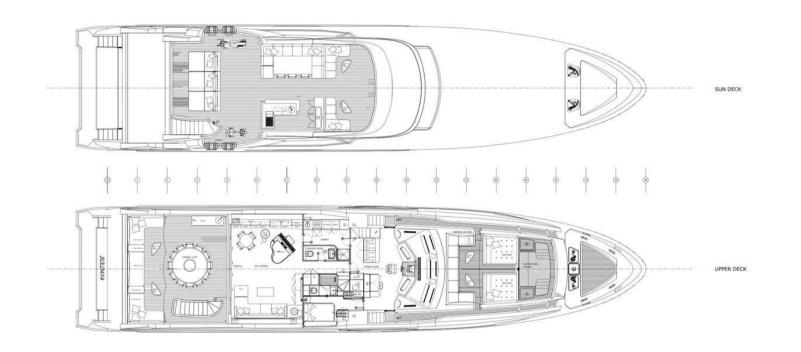

#### **Key features**

Hydraulic swim platform

Shaded deck dining and deck areas

Jacuzzi on the bow

Zero speed stabilisers to reduce any rolling motion while at anchor

Exercise equipment