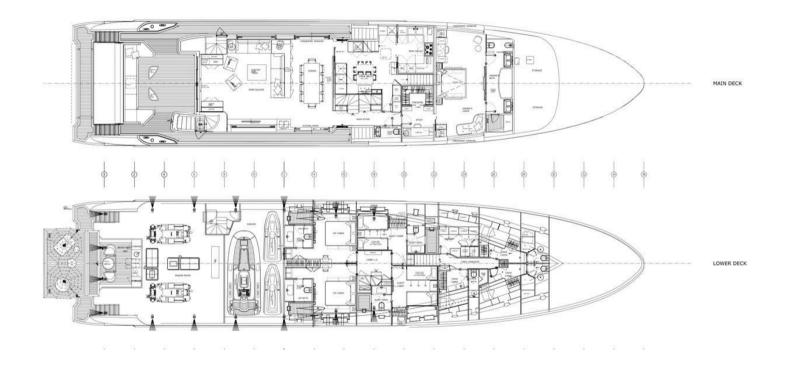

# SPECIFICATION.

Length **38.1m (125ft)** 

Built **2018, Benetti, Italy** 

Interior designer **Stefano Righini** 

Beam **8.2m (26.9ft)** 

Draft **1.9m (6.2ft)** 

Gross tonnage

Cruising speed **18 knots** 

Maximum speed **24 knots** 

Engines

2 × 2,600hp MTU

Guests 10

No. of guest cabins

5 (3 × double, 2 × twin)

Crew 8

View yacht on website