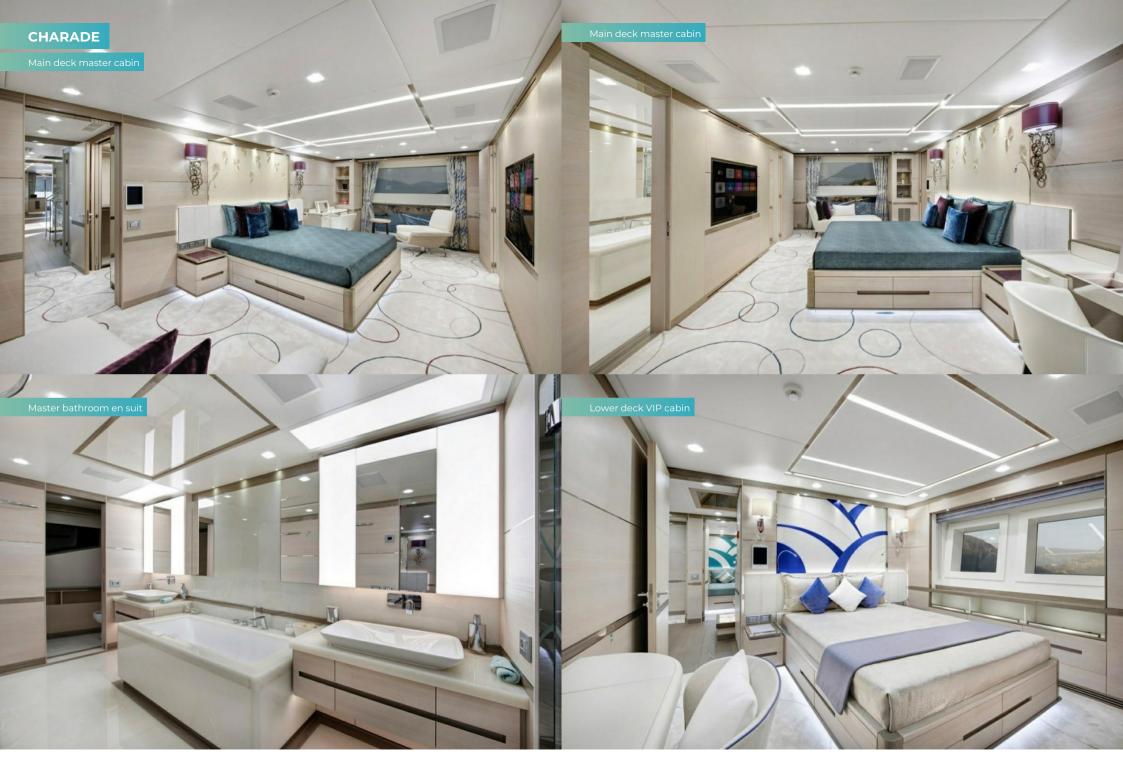

### **OVERVIEW.**

CHARADE's stand-out contemporary interiors were lovingly crafted by British studio, RWD. Emphasis was placed on creating a serene, yet lush and light interior feel. Very much a calm haven that in no way takes away from her sporty and sharp exterior coined by Stefano Righini. With stabilisers both at zero-speed and underway, powerful twin MTU engines and an ability to cruise between 17.5 and 22 knots, CHARADE promises a tranquil, smooth passage from location to location, with no compromise on speed.

CHARADE invites you to bask in the inviting embrace of abundant natural light that streams through the expansive floor-to-ceiling windows, enveloping the yacht's main living spaces. Meticulous attention to lighting during the design phase has resulted in the use of elegant slim light panels throughout the yacht's interior. Moreover, the exterior RGB lighting system awaits your command, ready to cast the yacht in a captivating array of colours, setting the perfect mood for your journey.