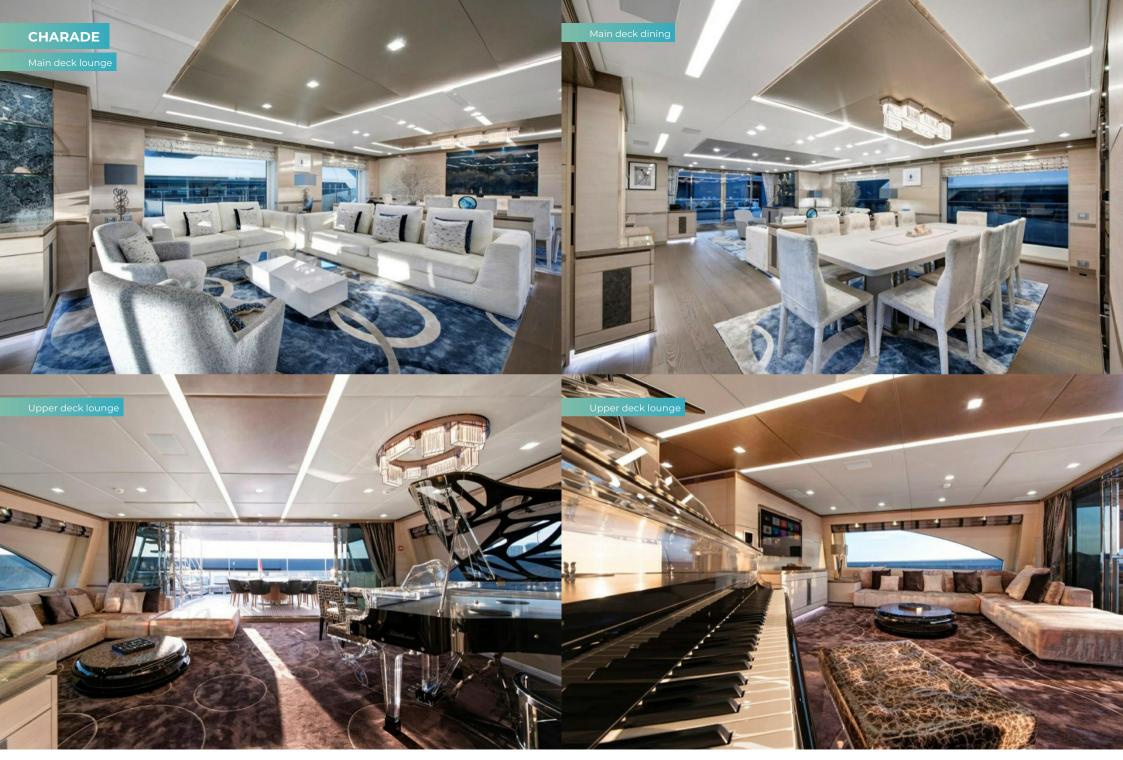

### **OVERVIEW.**

CHARADE's stand-out contemporary interiors were lovingly crafted by British studio, RWD. Emphasis was placed on creating a serene, yet lush and light interior feel. Very much a calm haven that in no way takes away from her sporty and sharp exterior coined by Stefano Righini. With stabilisers both at zero-speed and underway, powerful twin MTU engines and an ability to cruise between 17.5 and 22 knots, CHARADE promises a tranquil, smooth passage from location to location, with no compromise on speed.

CHARADE invites you to bask in the inviting embrace of abundant natural light that streams through the expansive floor-to-ceiling windows, enveloping the yacht's main living spaces. Meticulous attention to lighting during the design phase has resulted in the use of elegant slim light panels throughout the yacht's interior. Moreover, the exterior RGB lighting system awaits your command, ready to cast the yacht in a captivating array of colours, setting the perfect mood for your journey.