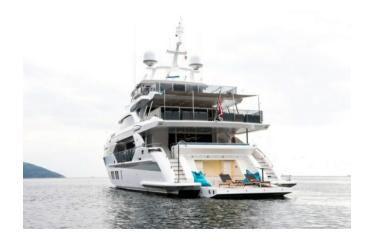

#### **Key features**

Hydraulic swim platform

Shaded deck dining and deck areas

Jacuzzi on the bow

Zero speed stabilisers to reduce any rolling motion while at anchor

Exercise equipment