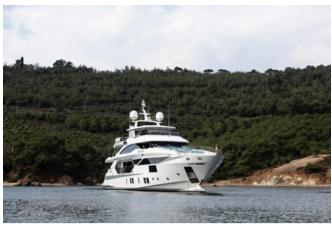

### **OVERVIEW.**

CHARADE's stand-out contemporary interiors were lovingly crafted by British studio, RWD. Emphasis was placed on creating a serene, yet lush and light interior feel. Very much a calm haven that in no way takes away from her sporty and sharp exterior coined by Stefano Righini. With stabilisers both at zero-speed and underway, powerful twin MTU engines and an ability to cruise between 17.5 and 22 knots, CHARADE promises a tranquil, smooth passage from location to location, with no compromise on speed.