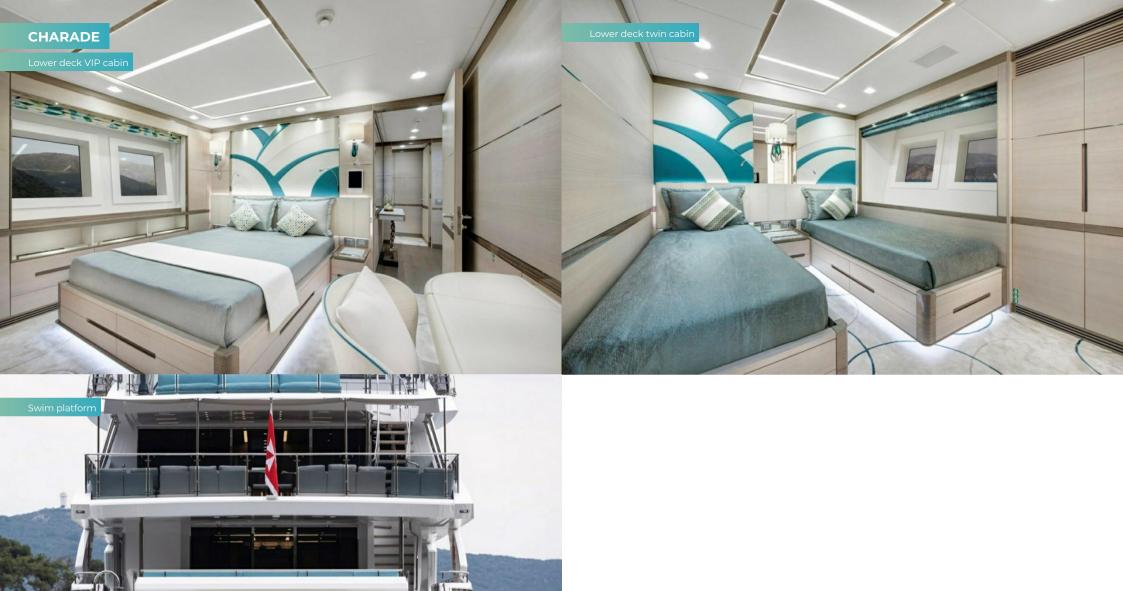

#### **Key features**

Hydraulic swim platform

Shaded deck dining and deck areas

Jacuzzi on the bow

Zero speed stabilisers to reduce any rolling motion while at anchor

Exercise equipment