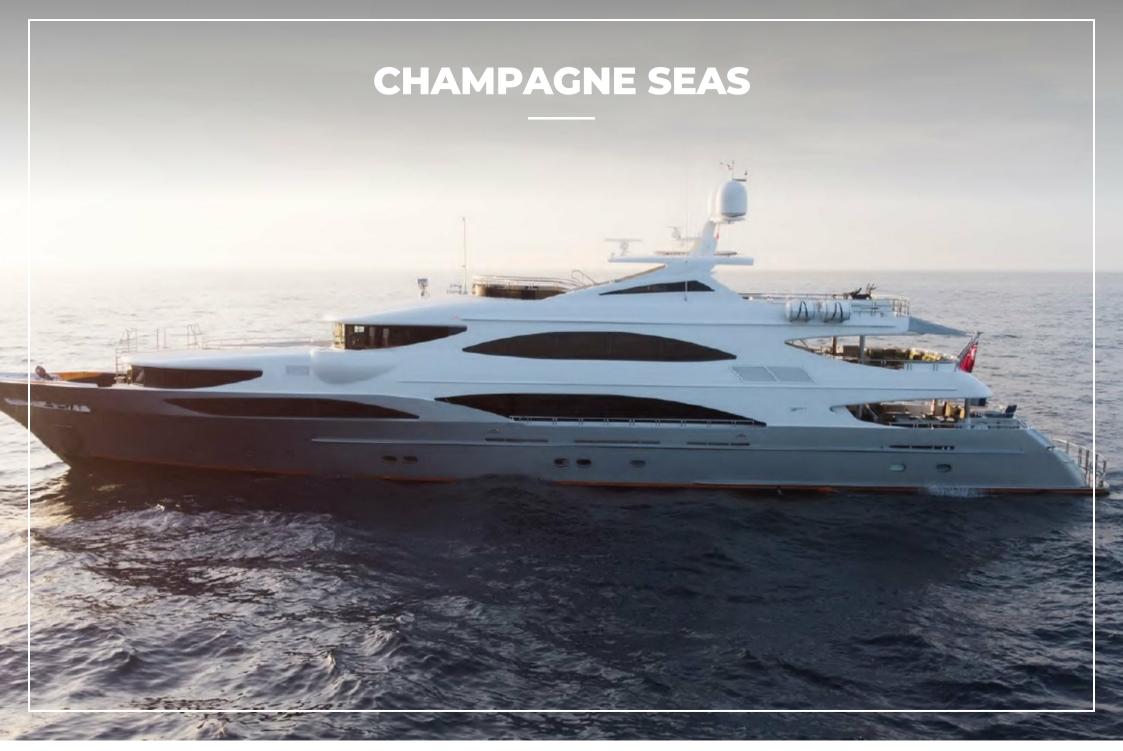

#### **CHAMPAGNE SEAS**

### **OVERVIEW.**

TSUMAT is a head-tuner in any anchorage, and on board she is equally glamorous as she was refitted in 2020 with a cool, modern interior that offsets stunning pieces of art.

Ready to entertain a party of 12, she will give you an unforgettable charter - with fast passage along the coast, spacious decks to explore and water toys galore.