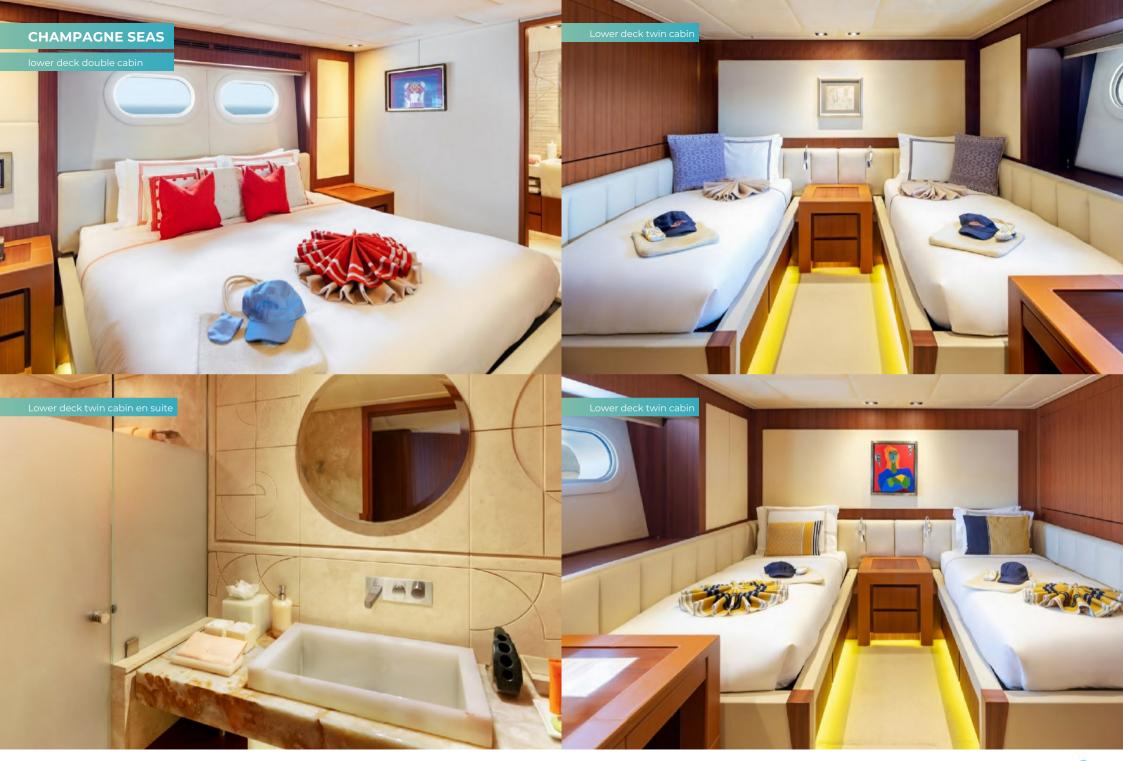

A grand central staircase will take you all to your suites. The master suite is on the main deck, and there are four more on the lower deck: two VIP suites and two twins sleep another eight. Plus there's the option to create a sixth suite in the sky lounge if your party requires.