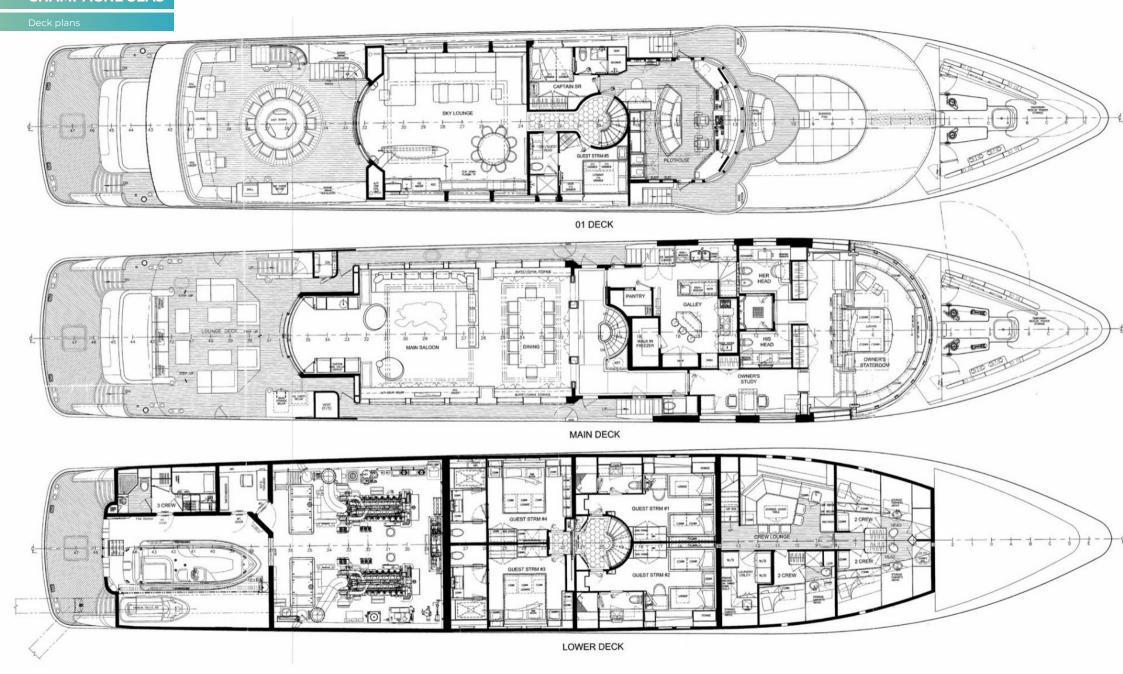

A grand central staircase will take you all to your suites. The master suite is on the main deck, and there are four more on the lower deck: two VIP suites and two twins sleep another eight. Plus there's the option to create a sixth suite in the sky lounge if your party requires.