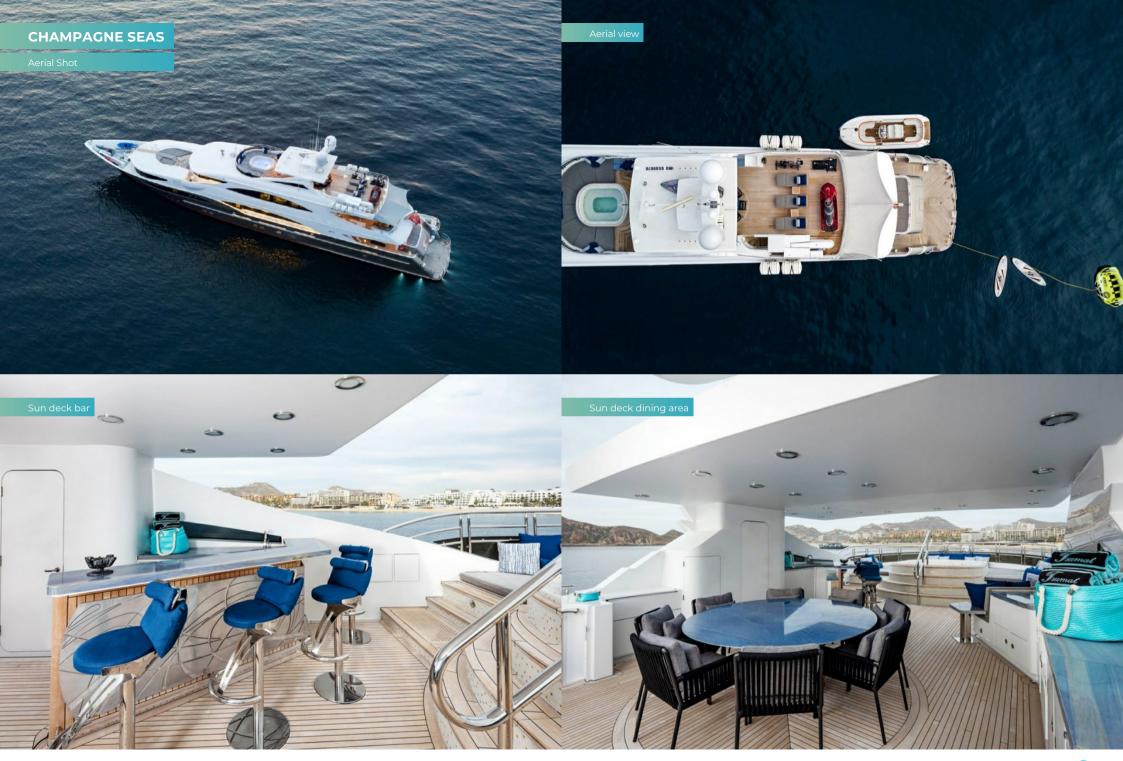

Adrenalin junkies will want to try out the Yamaha waverunner, wakeboard and waterskis stashed away in the transom garage. Others would rather try their skills on a paddleboard or kayak. All can be done safely and with expert instruction from the yacht's professional crew.

But the evening isn't over yet – head to the sun deck for a party at the bar, while taking in the atmosphere. A soak in the jacuzzi before bed is the perfect way to unwind and feel the magic of your holiday afloat.

## **TENDERS & TOYS**

1 × Tender

1 × Deck jacuzzi

1 × Waverunner

3 × Kayaks

1 × Stand up paddleboard

Wakeboard

Waterskis

Waterslide

Inflatable tows

Scuba diving equipment

7.1m Castoldi tender, Yamaha waverunner, waterslide from sun deck, wakeboard, waterskis, 3 x kayaks, stand up paddle board, 2 x doughnuts, Proton towable, banana, 5 x diving equipment. PADI Dive Program onboard