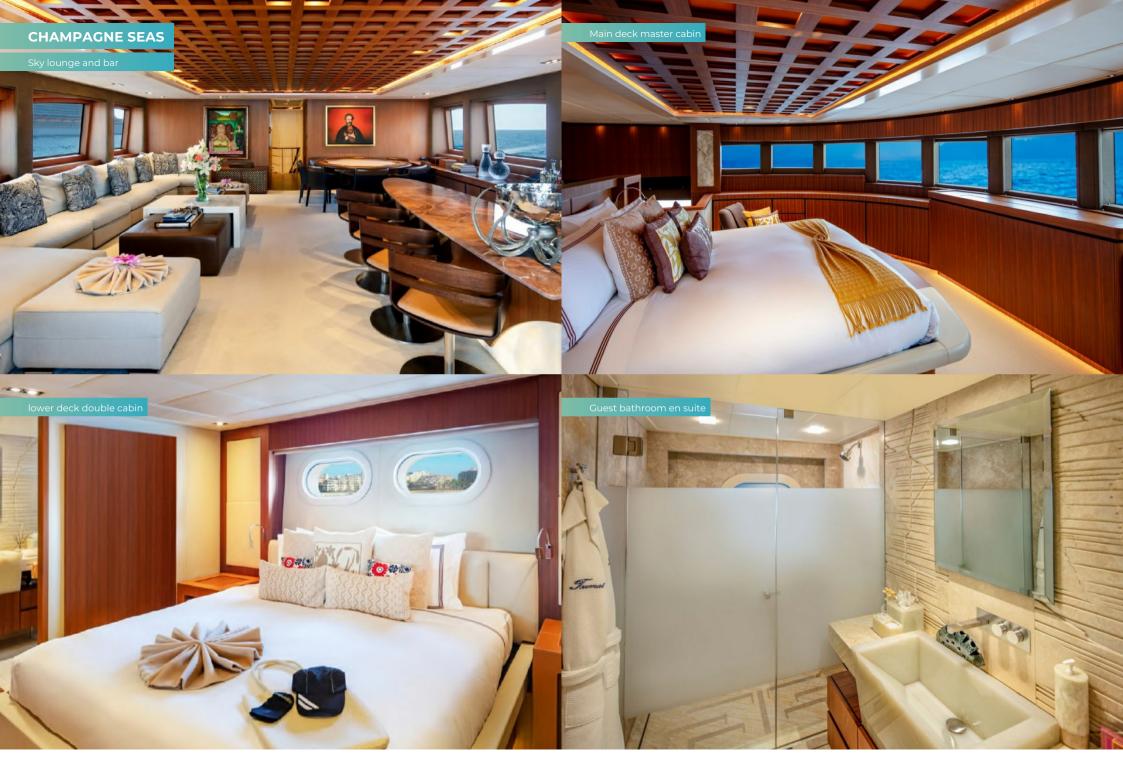

Wake up in the master suite with 180 degree views from the king sized bed. Step down in this split level suite to the his and hers en suite and separate dressing space – designed for you to start the day relaxed and rested.

The upper aft deck is the spot for lunch. The sociable round table welcomes you with a fine spread of freshly caught fish and baked breads. If the mood takes you to make it a long lunch, the sky lounge bar is just a step through the full-length glass doors to order something thirst-quenching.

A grand central staircase will take you all to your suites. The master suite is on the main deck, and there are four more on the lower deck: two VIP suites and two twins sleep another eight. Plus there's the option to create a sixth suite in the sky lounge if your party requires.