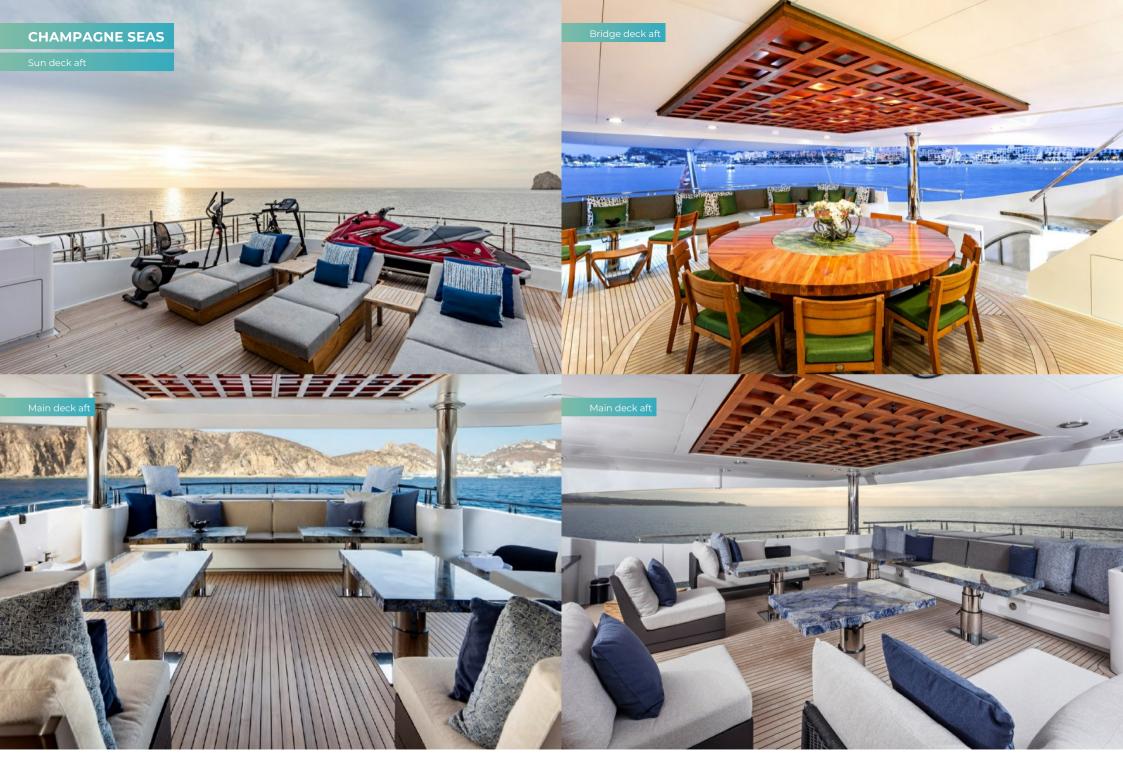

The upper aft deck is the spot for lunch. The sociable round table welcomes you with a fine spread of freshly caught fish and baked breads. If the mood takes you to make it a long lunch, the sky lounge bar is just a step through the full-length glass doors to order something thirst-quenching.

But the evening isn't over yet – head to the sun deck for a party at the bar, while taking in the atmosphere. A soak in the jacuzzi before bed is the perfect way to unwind and feel the magic of your holiday afloat.

### **Key features**

**Recently refitted** 

**Exercise equipment** 

Jacuzzi on the sun deck

Zero speed stabilisers to reduce any rolling motion while at anchor