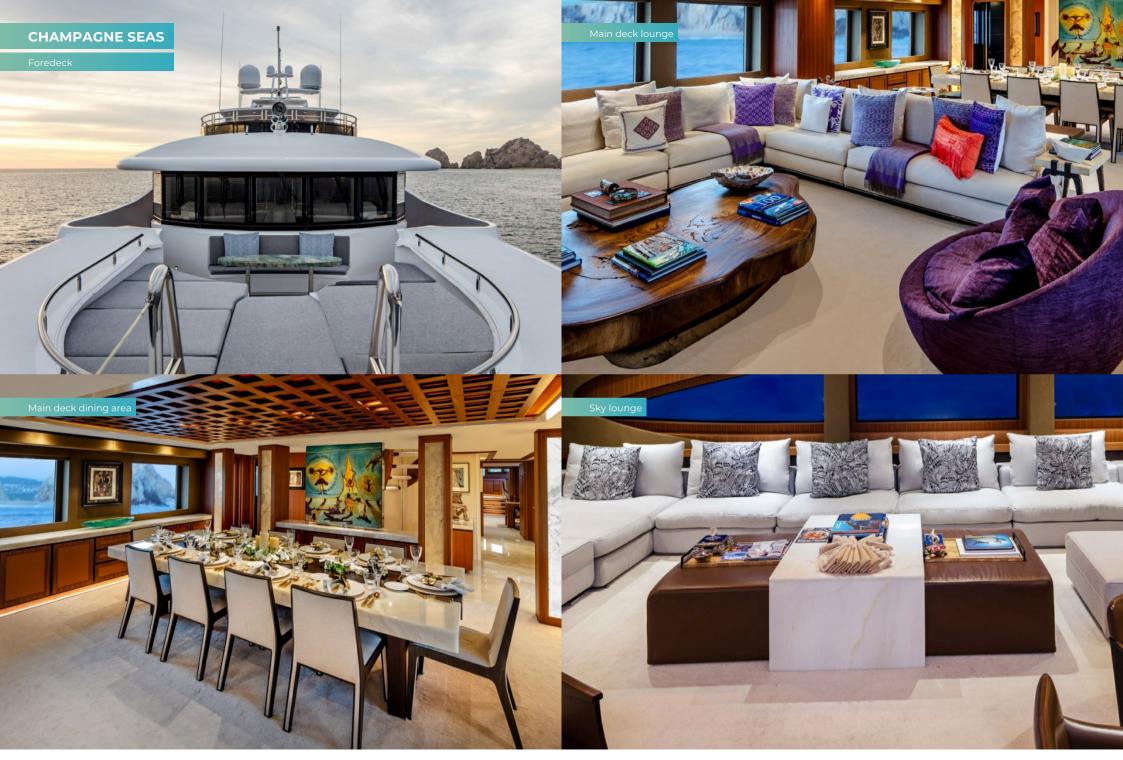

Take breakfast in bed, or head to the main deck aft, and you'll find that the cuisine lives up to your expectations. Fresh fruit smoothies, pastries, local honey, fluffy pancakes – so many options for the most important meal of the day.

The upper aft deck is the spot for lunch. The sociable round table welcomes you with a fine spread of freshly caught fish and baked breads. If the mood takes you to make it a long lunch, the sky lounge bar is just a step through the full-length glass doors to order something thirst-quenching.

TSUMAT is no slouch underway, making an easy 18 knots at cruising speed and 23 knots flat out – perfect to make it to a dinner reservation in the next port. Fine dining aboard in the contemporary saloon is another option to savour.