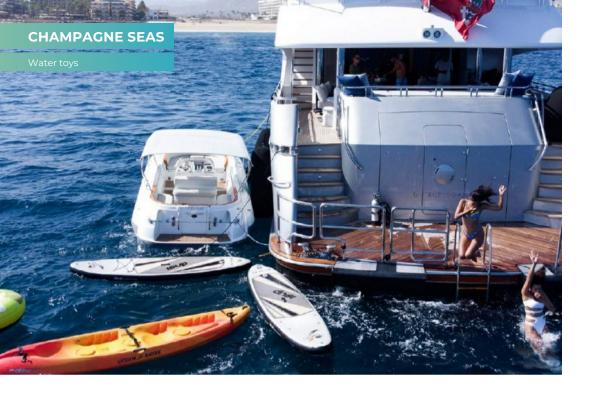

Adrenalin junkies will want to try out the Yamaha waverunner, wakeboard and waterskis stashed away in the transom garage. Others would rather try their skills on a paddleboard or kayak. All can be done safely and with expert instruction from the yacht's professional crew.

## **TENDERS & TOYS**

1 × Tender

1 × Deck jacuzzi

1 × Waverunner

3 × Kayaks

1 × Stand up paddleboard

Wakeboard

Waterskis

Waterslide

Inflatable tows

Scuba diving equipment

7.1m Castoldi tender, Yamaha waverunner, waterslide from sun deck, wakeboard, waterskis, 3 x kayaks, stand up paddle board, 2 x doughnuts, Proton towable, banana, 5 x diving equipment. PADI Dive Program onboard