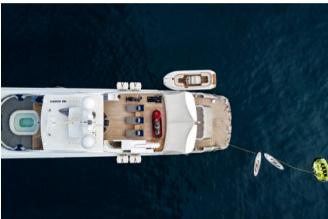

Life aboard takes on slower pace as you ease into your time away and enjoy spending time with your family and friends. Everyone looks forward to fun on the water, and TSUMAT has everything ready - whether it's just a morning dip off the swim platform astern, or a full-on scuba diving session.

Adrenalin junkies will want to try out the Yamaha waverunner, wakeboard and waterskis stashed away in the transom garage. Others would rather try their skills on a paddleboard or kayak. All can be done safely and with expert instruction from the yacht's professional crew.

Waterslide

Inflatable tows

Scuba diving equipment

7.1m Castoldi tender, Yamaha waverunner, waterslide from sun deck, wakeboard, waterskis, 3 x kayaks, stand up paddle board, 2 x doughnuts, Proton towable, banana, 5 x diving equipment. PADI Dive Program onboard