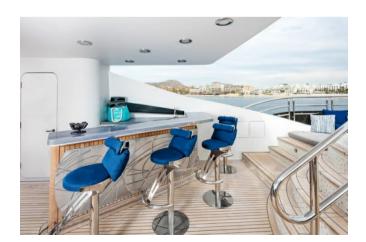

The upper aft deck is the spot for lunch. The sociable round table welcomes you with a fine spread of freshly caught fish and baked breads. If the mood takes you to make it a long lunch, the sky lounge bar is just a step through the full-length glass doors to order something thirst-quenching.