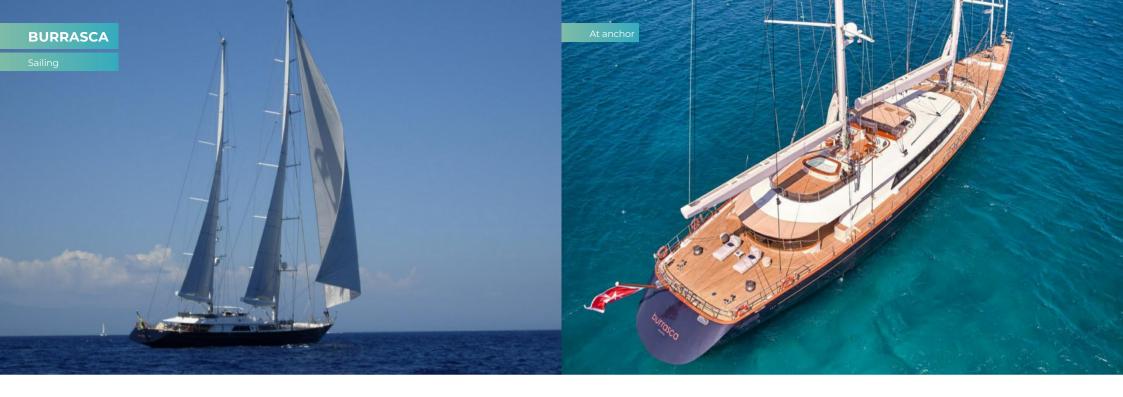

#### **OVERVIEW.**

BURRASCA 56m (184ft) allows you and your guests to enjoy the exhilaration of sailing without sacrificing any luxury. Cruising the azure waters of Greece, where reliable breezes are a near-guarantee that you'll get your daily sailing thrills, BURRASCA is pristine following a thorough refit in 2024. She is available for charter for the first time, having previously been used privately.

After lunch on the main deck aft, the crew rolls out the sails to harness the wind. While some of your guests relax in the yacht's air-conditioned lounge, you stretch out on a flybridge sun lounger as the yacht surges along.