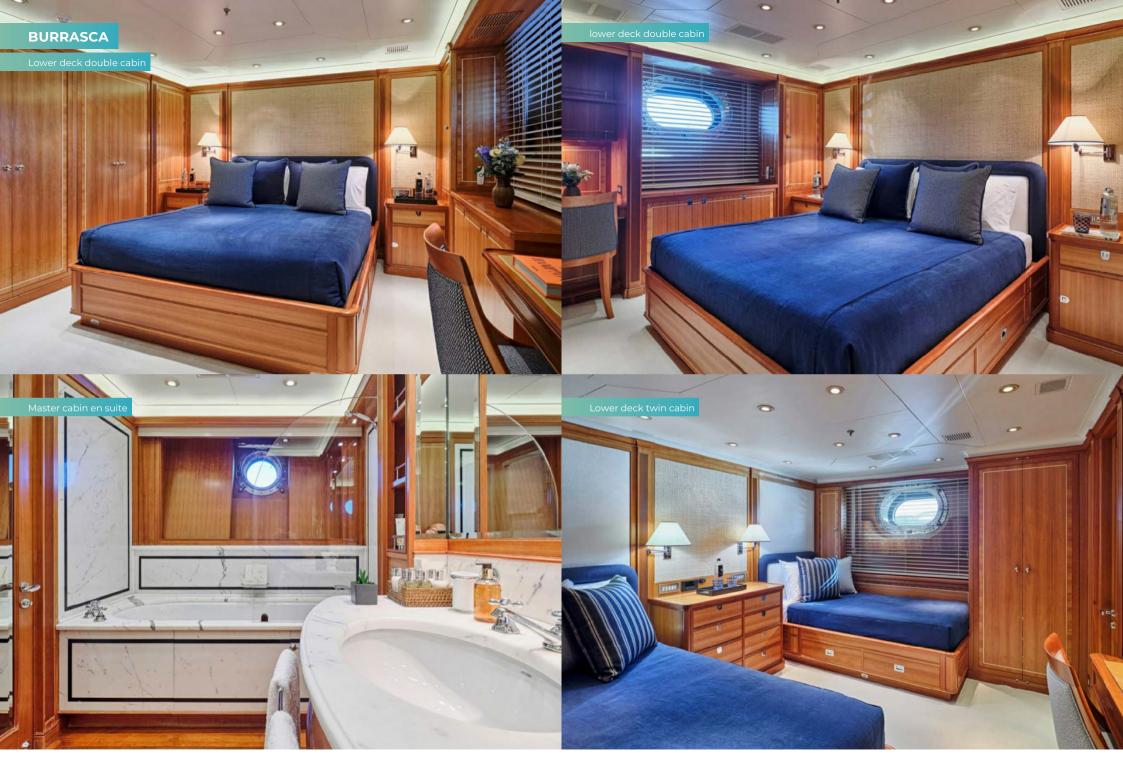

You wake in the spacious master cabin with an en suite bathroom and his and hers dressing rooms. Will you prepare for the day with sunrise yoga on the foredeck, a workout in the yacht's gym followed by a steam room and sauna session, an open-air massage after a dip in the flybridge jacuzzi, or simply diving off the yacht's fold-down swim platform?