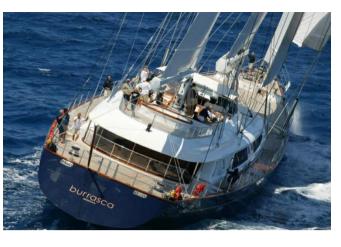

After lunch on the main deck aft, the crew rolls out the sails to harness the wind. While some of your guests relax in the yacht's air-conditioned lounge, you stretch out on a flybridge sun lounger as the yacht surges along.