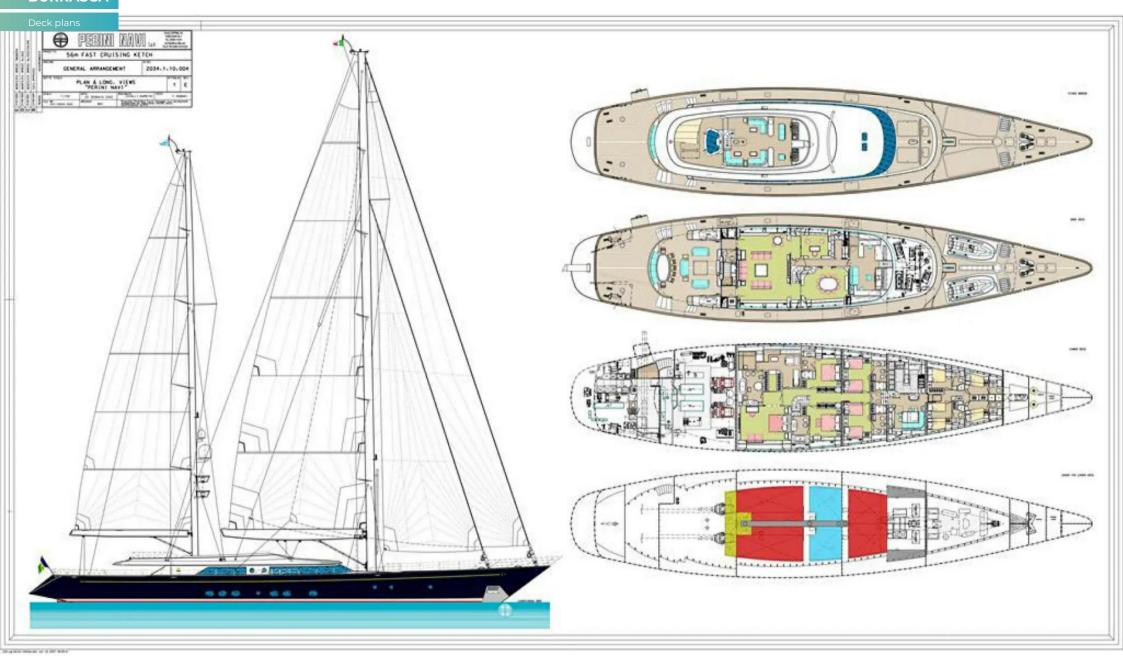

### SPECIFICATION.

Length **56m (183.7ft)** 

Built

2003 (refitted 2024), Perini Navi, Italy

Interior designer

Perini Navi

Beam

11.6m (38ft)

Draft min/max

4m (13.1ft)/3.9m (12.8ft)

Displacement

545 tonnes

Cruising speed

Maximum speed

16 knots

Fuel consumption at cruising speed

190 litres per hour

Engines

2 × 1,240hp Deutz

Guests 12

No. of guest cabins

Crew