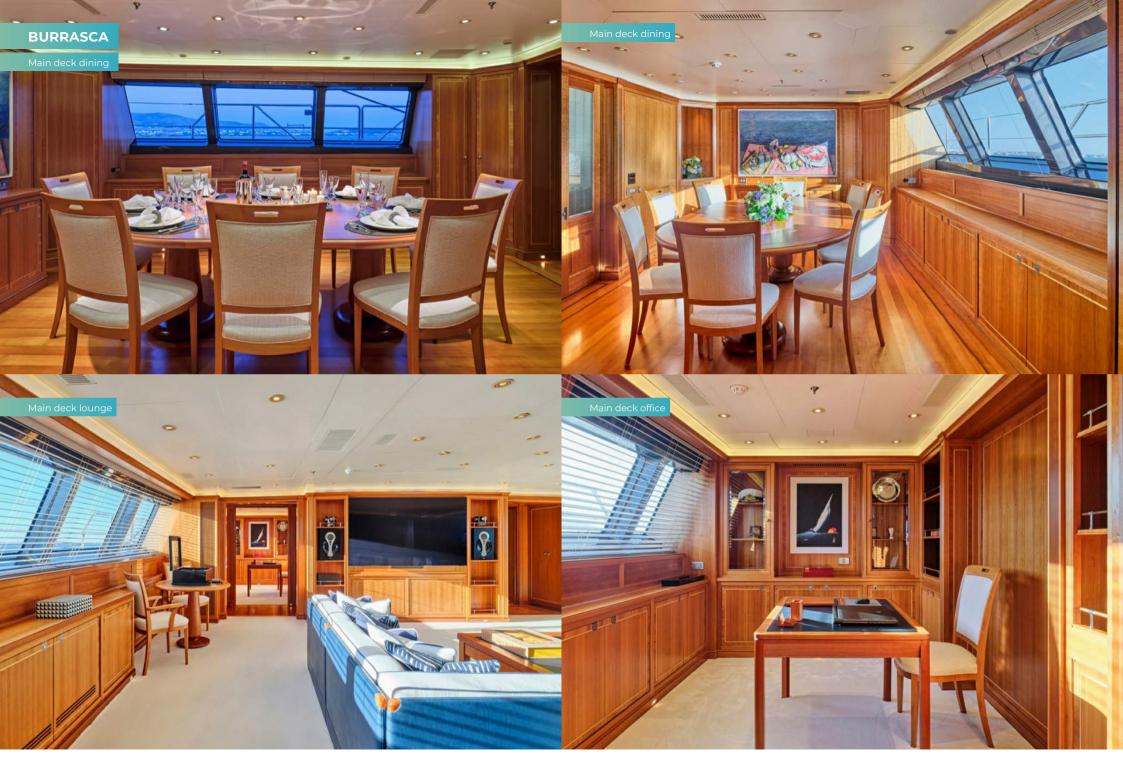

With a special occasion to celebrate, a sumptuous dinner is taken in the yacht's formal dining room, a meal that features the freshest fish – caught by the crew that day, and the finest produce sourced from the local market by the chef.

After dinner, party on the flybridge, play games in the main deck lounge or enjoy the sounds and scents of nature as you appreciate life, family and friendship on the main deck aft lounge. However you spend the evening, you get to live the dream again tomorrow.