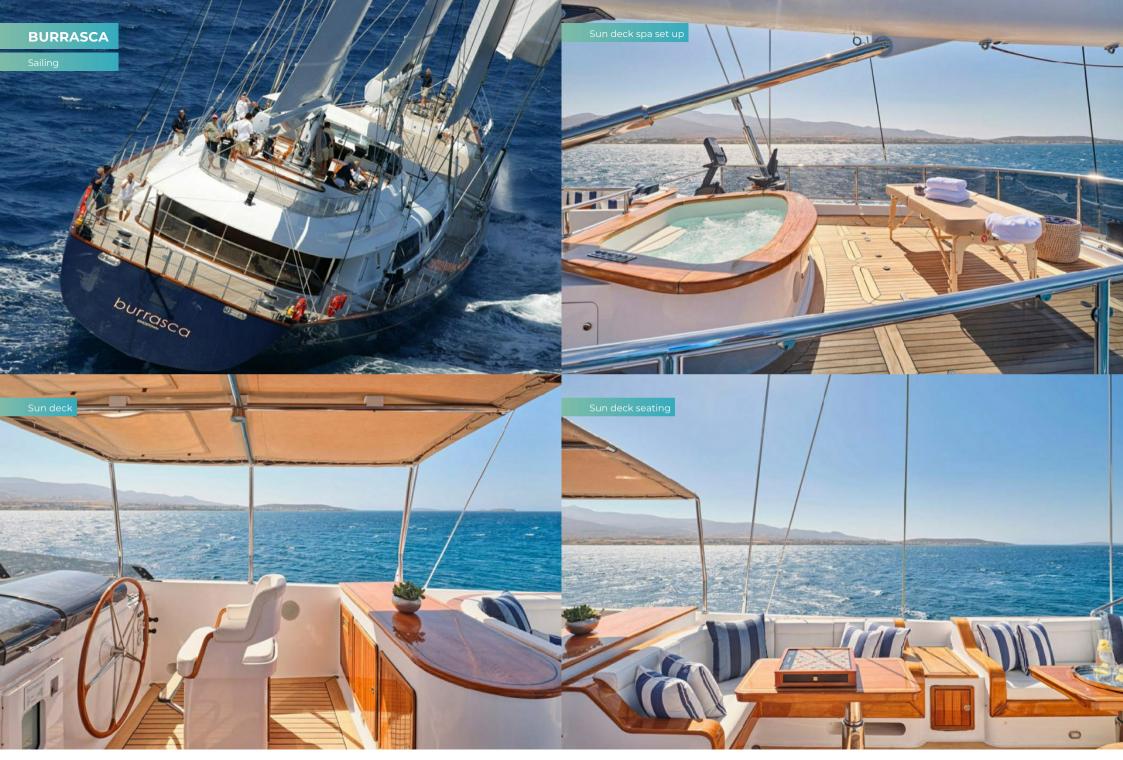

You wake in the spacious master cabin with an en suite bathroom and his and hers dressing rooms. Will you prepare for the day with sunrise yoga on the foredeck, a workout in the yacht's gym followed by a steam room and sauna session, an open-air massage after a dip in the flybridge jacuzzi, or simply diving off the yacht's fold-down swim platform?

After lunch on the main deck aft, the crew rolls out the sails to harness the wind. While some of your guests relax in the yacht's air-conditioned lounge, you stretch out on a flybridge sun lounger as the yacht surges along.

With the sails away and the anchor down, you admire the beautiful bay and decide to head for an inviting taverna. As evening nears, you return to the yacht, where the crew has cocktails for everyone to toast the sunset from the flybridge lounge.