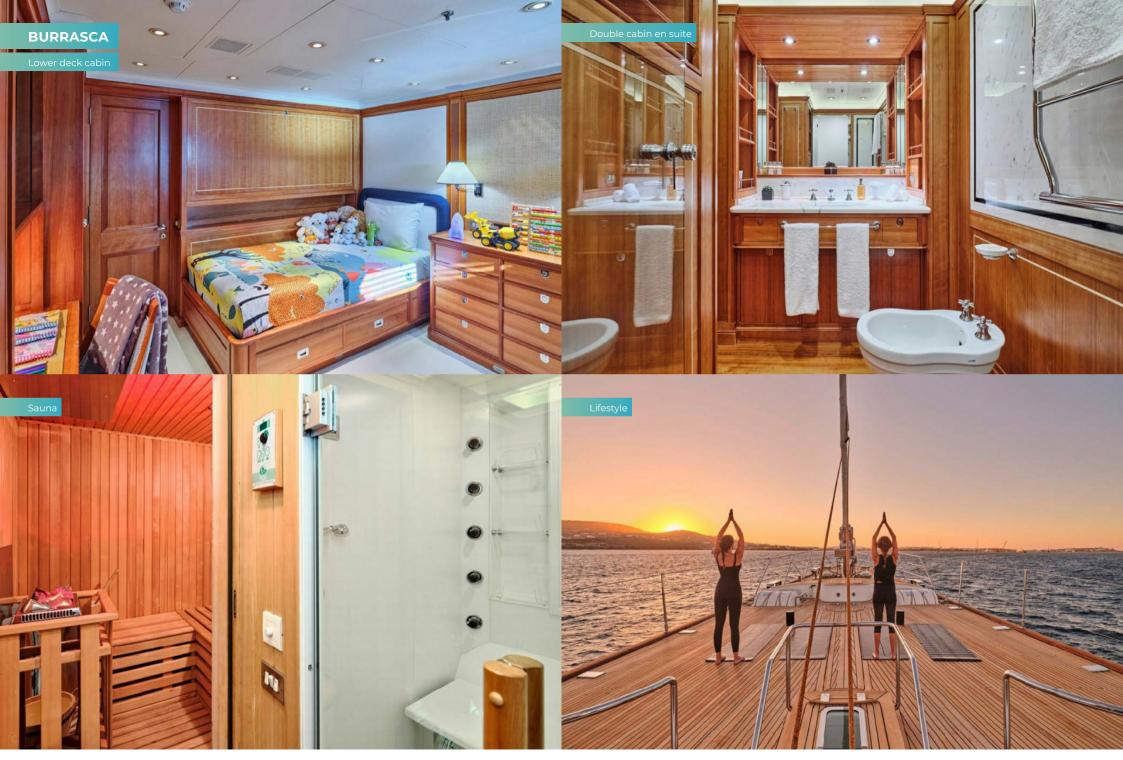

You wake in the spacious master cabin with an en suite bathroom and his and hers dressing rooms. Will you prepare for the day with sunrise yoga on the foredeck, a workout in the yacht's gym followed by a steam room and sauna session, an open-air massage after a dip in the flybridge jacuzzi, or simply diving off the yacht's fold-down swim platform?

## **FITNESS & WELLNESS**

Massage room

Sauna

Discover the difference. burgessyachts.com