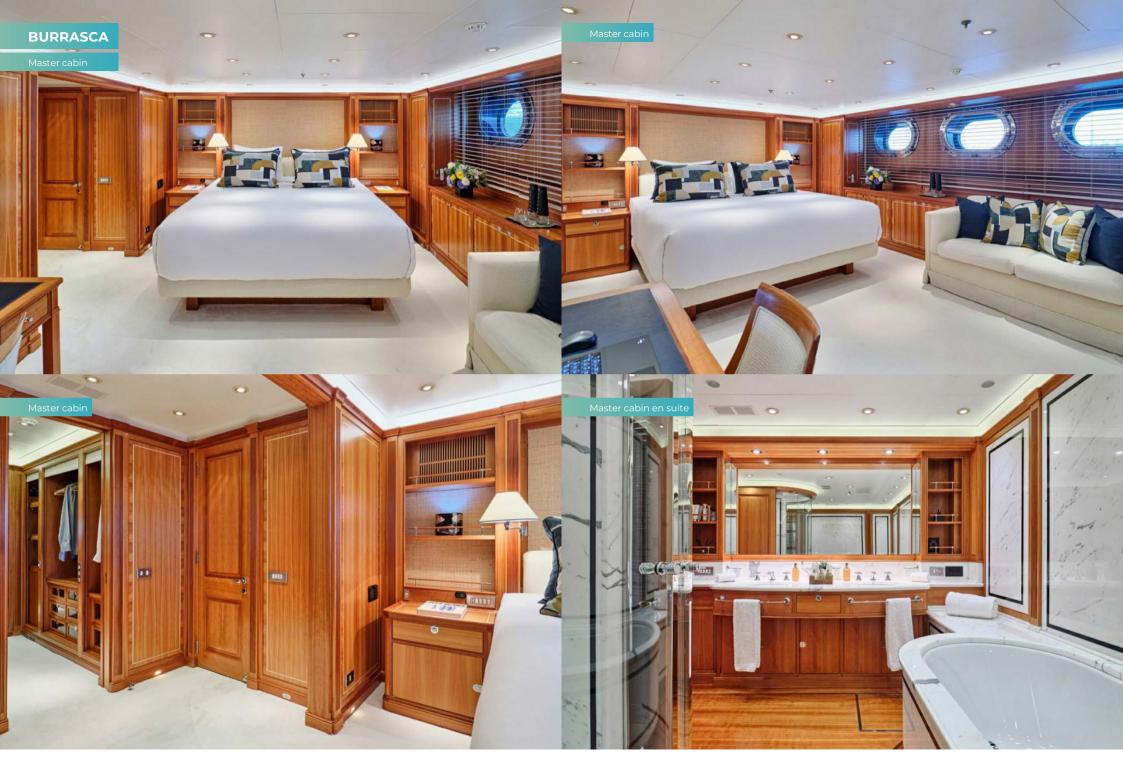

You wake in the spacious master cabin with an en suite bathroom and his and hers dressing rooms. Will you prepare for the day with sunrise yoga on the foredeck, a workout in the yacht's gym followed by a steam room and sauna session, an open-air massage after a dip in the flybridge jacuzzi, or simply diving off the yacht's fold-down swim platform?