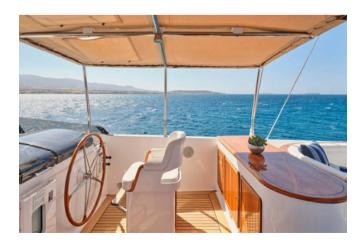

After lunch on the main deck aft, the crew rolls out the sails to harness the wind. While some of your guests relax in the yacht's air-conditioned lounge, you stretch out on a flybridge sun lounger as the yacht surges along.

With the sails away and the anchor down, you admire the beautiful bay and decide to head for an inviting taverna. As evening nears, you return to the yacht, where the crew has cocktails for everyone to toast the sunset from the flybridge lounge.

After dinner, party on the flybridge, play games in the main deck lounge or enjoy the sounds and scents of nature as you appreciate life, family and friendship on the main deck aft lounge. However you spend the evening, you get to live the dream again tomorrow.