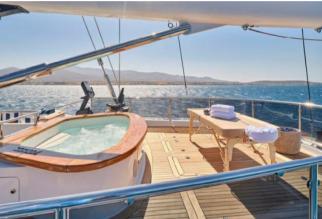

You wake in the spacious master cabin with an en suite bathroom and his and hers dressing rooms. Will you prepare for the day with sunrise yoga on the foredeck, a workout in the yacht's gym followed by a steam room and sauna session, an open-air massage after a dip in the flybridge jacuzzi, or simply diving off the yacht's fold-down swim platform?