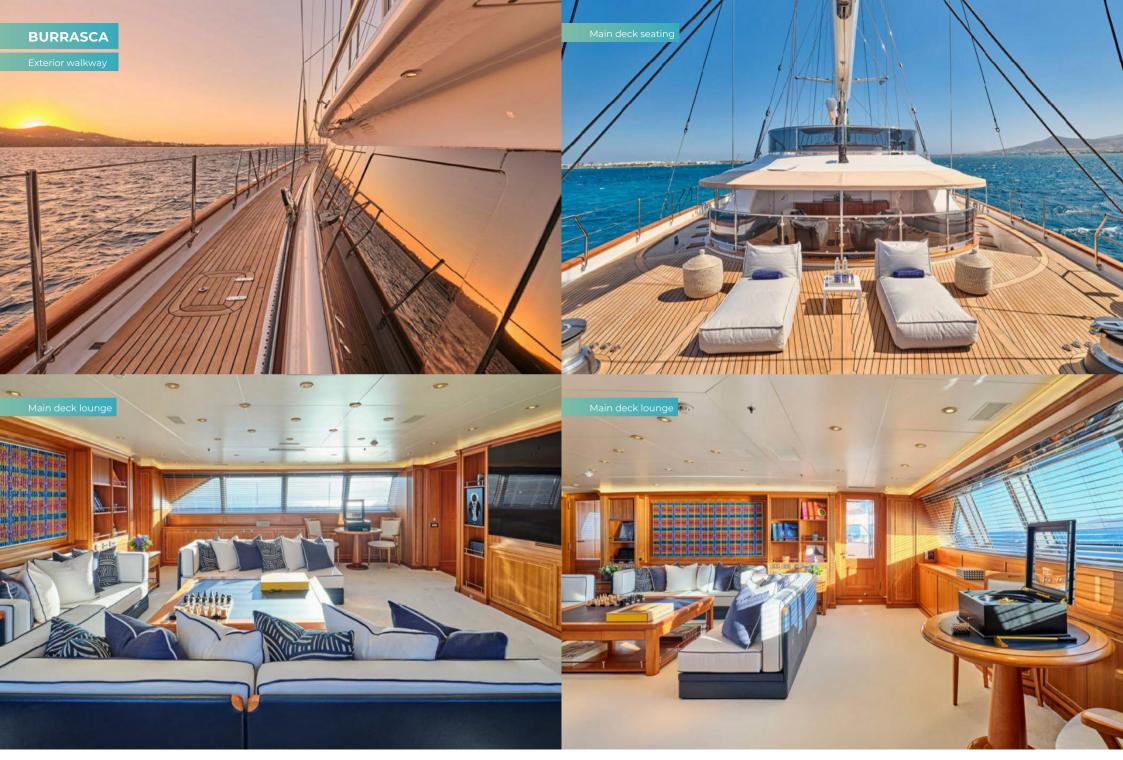

After dinner, party on the flybridge, play games in the main deck lounge or enjoy the sounds and scents of nature as you appreciate life, family and friendship on the main deck aft lounge. However you spend the evening, you get to live the dream again tomorrow.