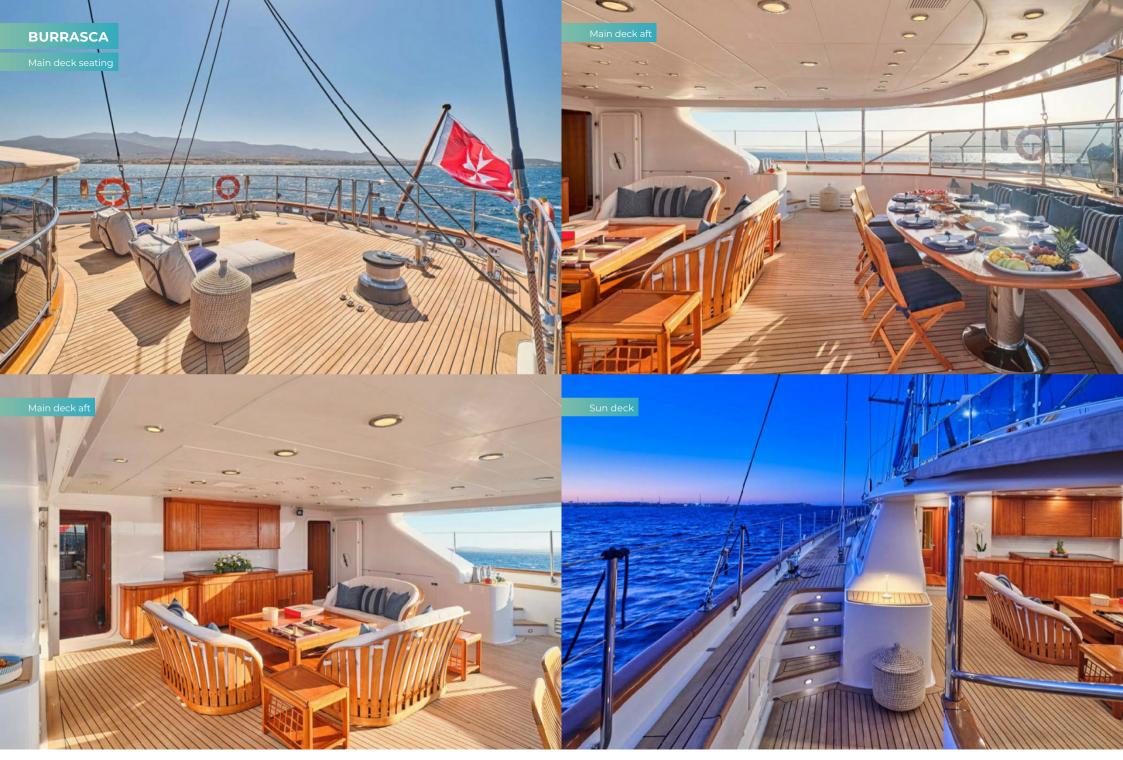

With a special occasion to celebrate, a sumptuous dinner is taken in the yacht's formal dining room, a meal that features the freshest fish – caught by the crew that day, and the finest produce sourced from the local market by the chef.

After dinner, party on the flybridge, play games in the main deck lounge or enjoy the sounds and scents of nature as you appreciate life, family and friendship on the main deck aft lounge. However you spend the evening, you get to live the dream again tomorrow.