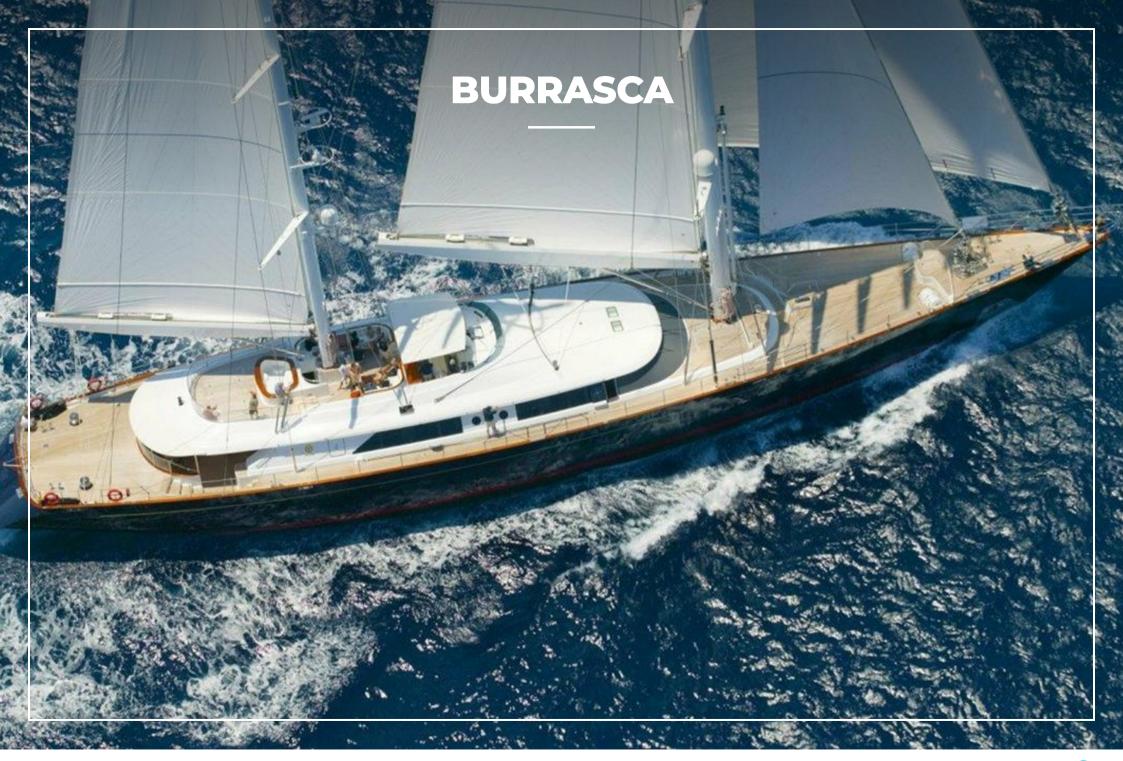

#### **OVERVIEW.**

BURRASCA 56m (184ft) allows you and your guests to enjoy the exhilaration of sailing without sacrificing any luxury. Cruising the azure waters of Greece, where reliable breezes are a near-guarantee that you'll get your daily sailing thrills, BURRASCA is pristine following a thorough refit in 2024. She is available for charter for the first time, having previously been used privately.