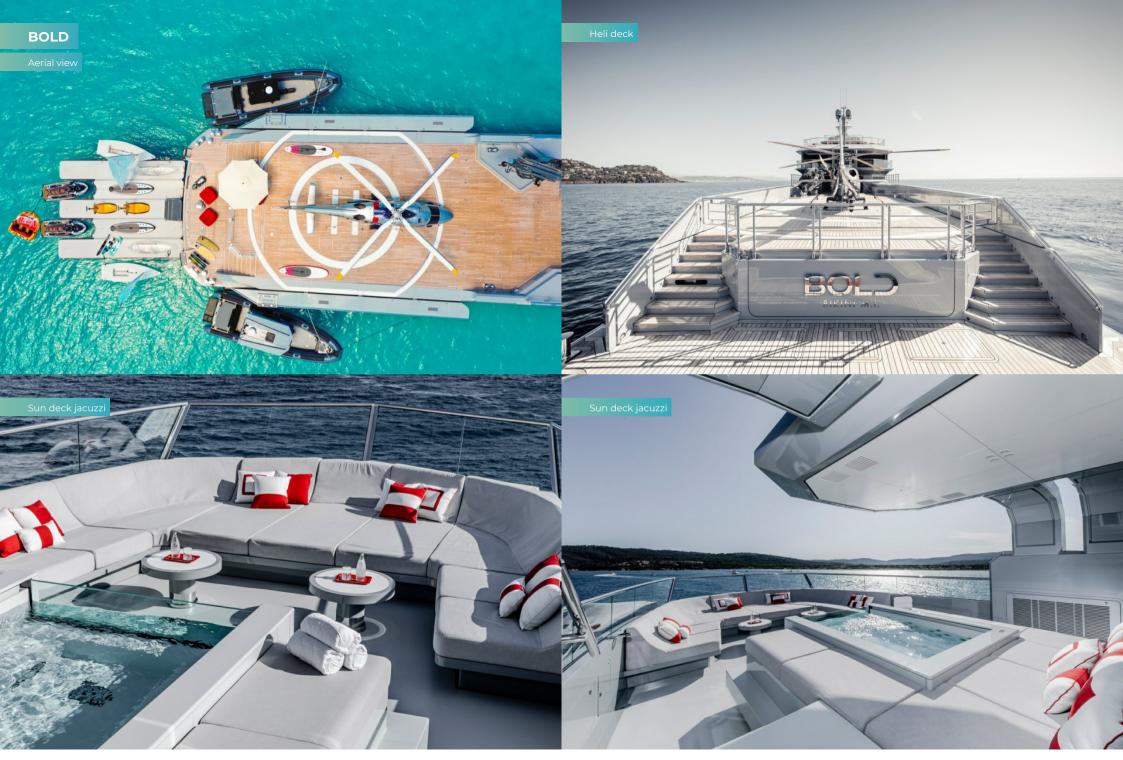

### **OVERVIEW.**

The first thing you note as you step aboard BOLD is the space. From the vast main deck aft with its certified helipad, to the spacious owner's deck with winter garden and the large upper deck with semi enclosed dining, every area has a dual purpose and can be used in every climate. Perhaps start your day with a swim in the sun deck jacuzzi, sheltered from the wind by glass panelling, or a workout in the heli hanger gym and yoga room. After working up an appetite, reward yourself with a delicious breakfast while enjoying stunning views over the horizon from the sumptuous seating area that surrounds the sun deck's large al fresco dining area.

After lunch, spend a few hours discovering BOLD's toy box from her floating platform. Explore the surrounding waters onboard her Sea-Doo waverunners or learn to sail on the laser sailing dinghies instructed by her well-qualified crew. Back on board step inside to the upper deck lounge or owner's deck and relax before preparing for dinner. Both decks offer a similar set up, with a light and contemporary interior design that is luxurious and functional. Her 300sqm loft style space on the upper deck, completely surrounded by full height windows, is the perfect place to enjoy an afternoon movie, lounging on the sumptuous sofas. Stylish teak and oak panelling, metallic painted features, oak and marble floors, and her full height windows all combine to create an elegant and comfortable atmosphere.

# **TENDERS & TOYS**

3 × Tenders

2 × Sailing dinghies

1 × Deck jacuzzi

3 × Waverunners

1 × SeaBob

2 × eFoils

2 × Kayaks

4 × Stand up paddleboards

Windsurfer

Surfboard

Wakeboard

Wakesurf

Kite surfing equipment

Waterskis

Inflatable platform