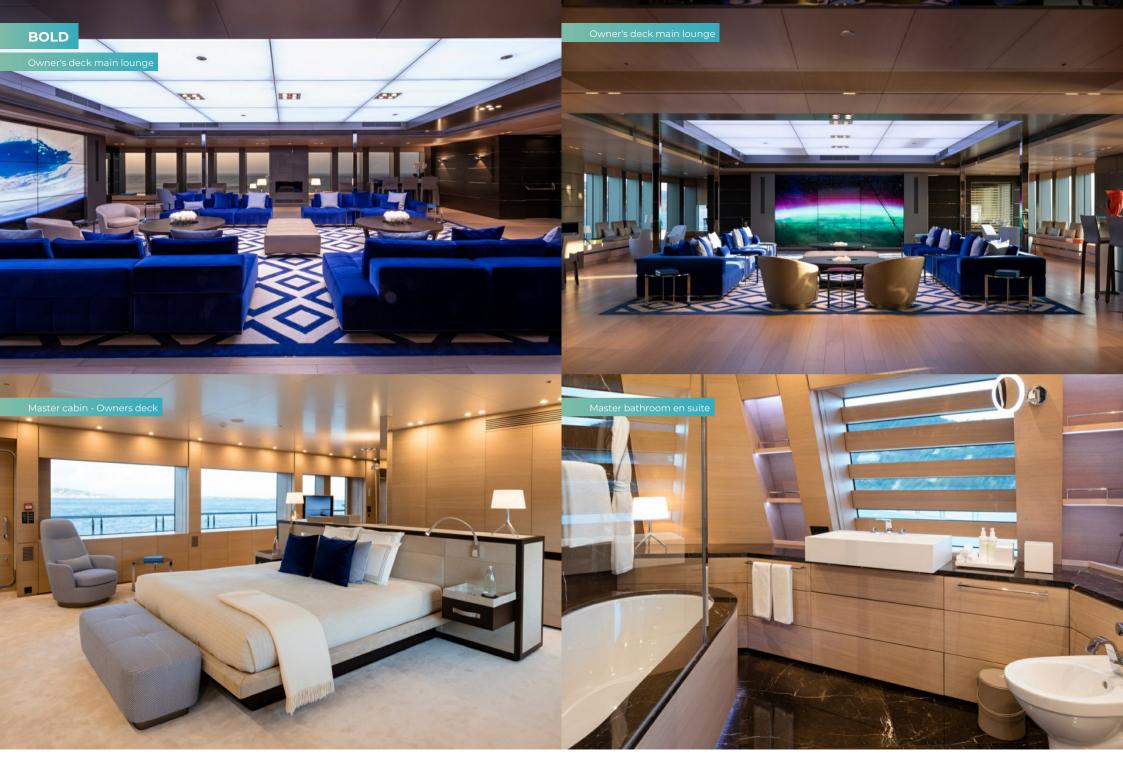

After lunch, spend a few hours discovering BOLD's toy box from her floating platform. Explore the surrounding waters onboard her Sea-Doo waverunners or learn to sail on the laser sailing dinghies instructed by her well-qualified crew. Back on board step inside to the upper deck lounge or owner's deck and relax before preparing for dinner. Both decks offer a similar set up, with a light and contemporary interior design that is luxurious and functional. Her 300sqm loft style space on the upper deck, completely surrounded by full height windows, is the perfect place to enjoy an afternoon movie, lounging on the sumptuous sofas. Stylish teak and oak panelling, metallic painted features, oak and marble floors, and her full height windows all combine to create an elegant and comfortable atmosphere.

Whether you choose to dine on the upper deck al fresco style or in the winter garden under cover, BOLD's crew will impress with their tablescaping skills, creating a spectacular setting for all occasions. The heli hanger may not seem like the obvious place for a nightcap, but this is the place to head for a disco because of its integrated sound, media and light system. Alternatively, head up to the sun deck for a movie under the stars. However you wish to spend your time aboard, BOLD and her crew of 20 will ensure you have the best adventure possible.