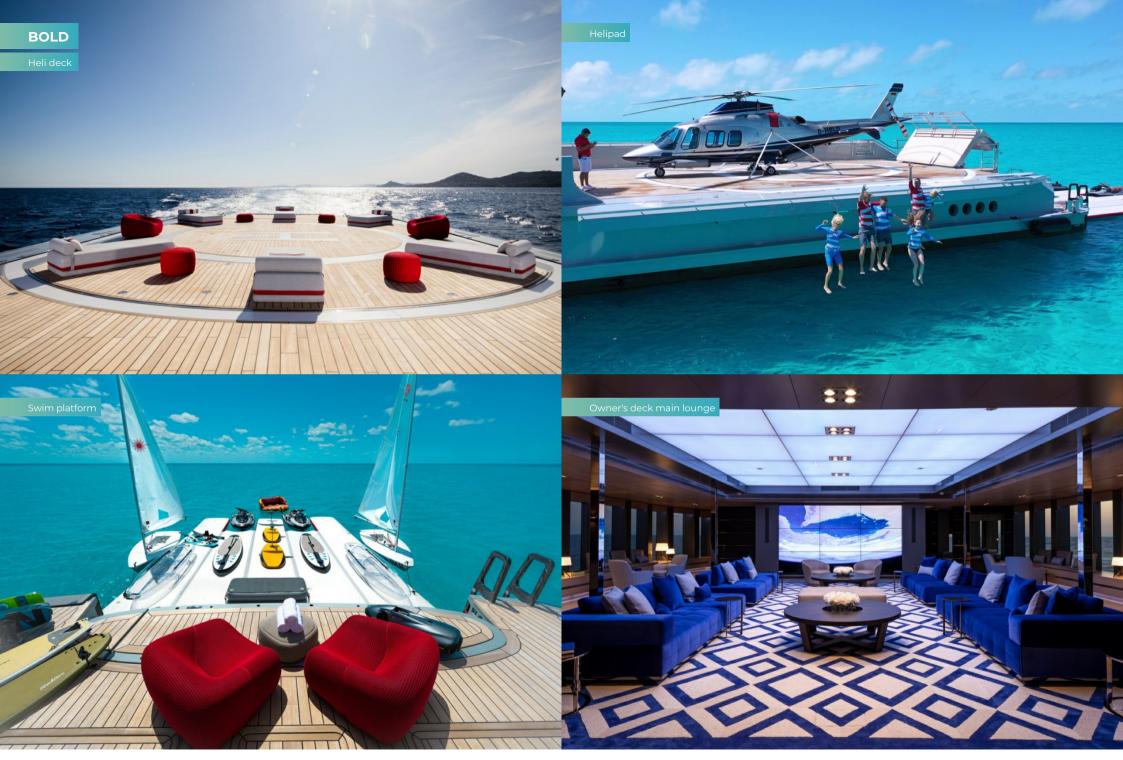

### **OVERVIEW.**

The first thing you note as you step aboard BOLD is the space. From the vast main deck aft with its certified helipad, to the spacious owner's deck with winter garden and the large upper deck with semi enclosed dining, every area has a dual purpose and can be used in every climate. Perhaps start your day with a swim in the sun deck jacuzzi, sheltered from the wind by glass panelling, or a workout in the heli hanger gym and yoga room. After working up an appetite, reward yourself with a delicious breakfast while enjoying stunning views over the horizon from the sumptuous seating area that surrounds the sun deck's large al fresco dining area.

After lunch, spend a few hours discovering BOLD's toy box from her floating platform. Explore the surrounding waters onboard her Sea-Doo waverunners or learn to sail on the laser sailing dinghies instructed by her well-qualified crew. Back on board step inside to the upper deck lounge or owner's deck and relax before preparing for dinner. Both decks offer a similar set up, with a light and contemporary interior design that is luxurious and functional. Her 300sqm loft style space on the upper deck, completely surrounded by full height windows, is the perfect place to enjoy an afternoon movie, lounging on the sumptuous sofas. Stylish teak and oak panelling, metallic painted features, oak and marble floors, and her full height windows all combine to create an elegant and comfortable atmosphere.

Whether you choose to dine on the upper deck al fresco style or in the winter garden under cover, BOLD's crew will impress with their tablescaping skills, creating a spectacular setting for all occasions. The heli hanger may not seem like the obvious place for a nightcap, but this is the place to head for a disco because of its integrated sound, media and light system. Alternatively, head up to the sun deck for a movie under the stars. However you wish to spend your time aboard, BOLD and her crew of 20 will ensure you have the best adventure possible.