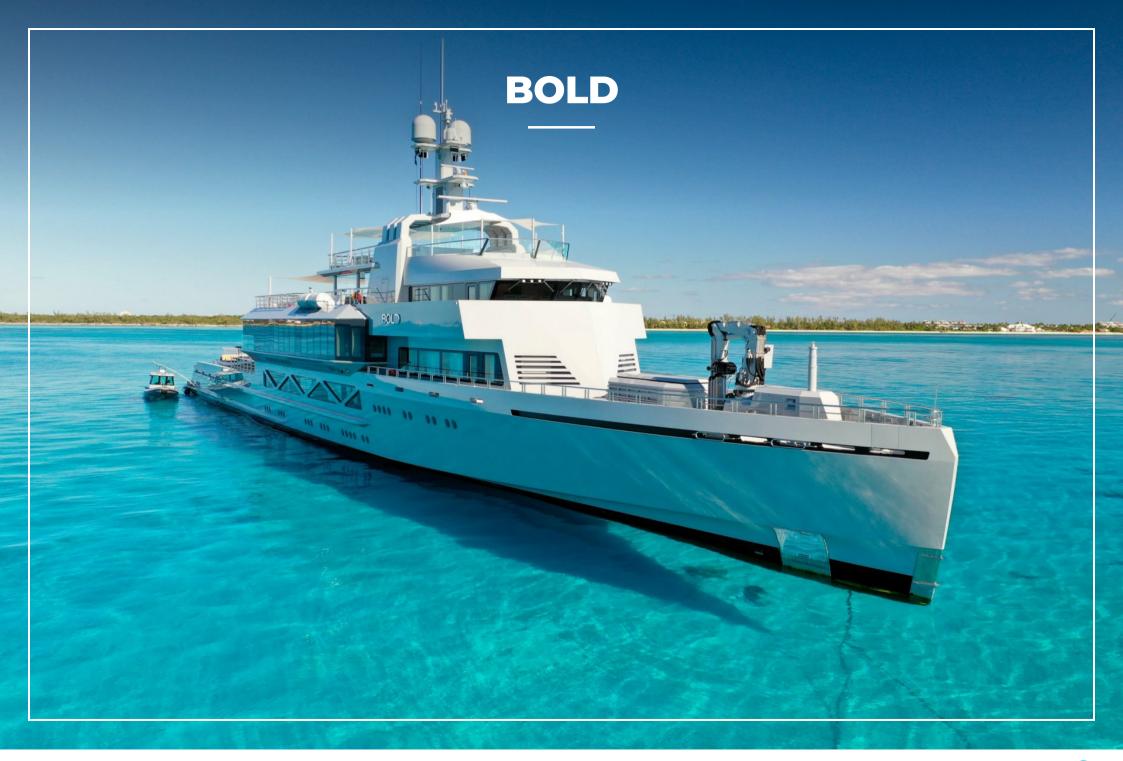

### **OVERVIEW.**

The first thing you note as you step aboard BOLD is the space. From the vast main deck aft with its certified helipad, to the spacious owner's deck with winter garden and the large upper deck with semi enclosed dining, every area has a dual purpose and can be used in every climate. Perhaps start your day with a swim in the sun deck jacuzzi, sheltered from the wind by glass panelling, or a workout in the heli hanger gym and yoga room. After working up an appetite, reward yourself with a delicious breakfast while enjoying stunning views over the horizon from the sumptuous seating area that surrounds the sun deck's large al fresco dining area.