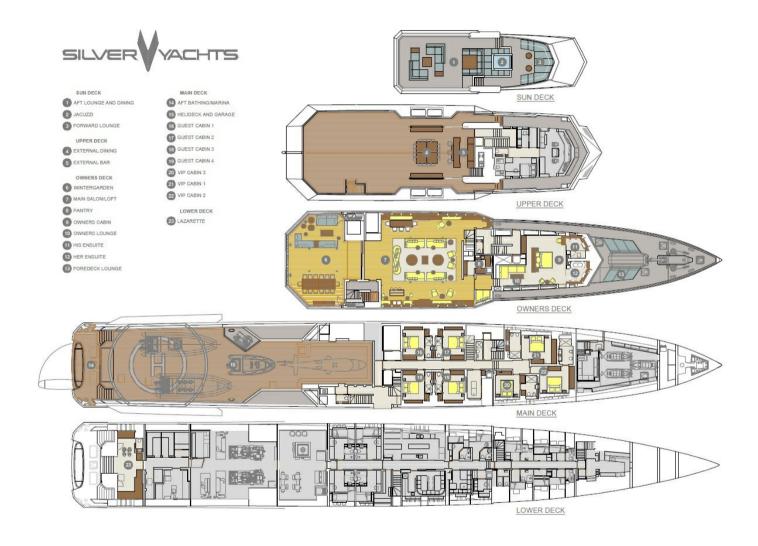

### **OVERVIEW.**

The first thing you note as you step aboard BOLD is the space. From the vast main deck aft with its certified helipad, to the spacious owner's deck with winter garden and the large upper deck with semi enclosed dining, every area has a dual purpose and can be used in every climate. Perhaps start your day with a swim in the sun deck jacuzzi, sheltered from the wind by glass panelling, or a workout in the heli hanger gym and yoga room. After working up an appetite, reward yourself with a delicious breakfast while enjoying stunning views over the horizon from the sumptuous seating area that surrounds the sun deck's large al fresco dining area.

Following a morning of exploration, retreat from the heat of the midday sun to the air conditioned winter garden and enjoy lunch prepared on the Teppanyaki BBQ by your talented chef. If you prefer to enjoy the al fresco lifestyle, the impressive space can also be opened to the elements with a retractable glass panel system.

After lunch, spend a few hours discovering BOLD's toy box from her floating platform. Explore the surrounding waters onboard her Sea-Doo waverunners or learn to sail on the laser sailing dinghies instructed by her well-qualified crew. Back on board step inside to the upper deck lounge or owner's deck and relax before preparing for dinner. Both decks offer a similar set up, with a light and contemporary interior design that is luxurious and functional. Her 300sqm loft style space on the upper deck, completely surrounded by full height windows, is the perfect place to enjoy an afternoon movie, lounging on the sumptuous sofas. Stylish teak and oak panelling, metallic painted features, oak and marble floors, and her full height windows all combine to create an elegant and comfortable atmosphere.

Whether you choose to dine on the upper deck al fresco style or in the winter garden under cover, BOLD's crew will impress with their tablescaping skills, creating a spectacular setting for all occasions. The heli hanger may not seem like the obvious place for a nightcap, but this is the place to head for a disco because of its integrated sound, media and light system. Alternatively, head up to the sun deck for a movie under the stars. However you wish to spend your time aboard, BOLD and her crew of 20 will ensure you have the best adventure possible.