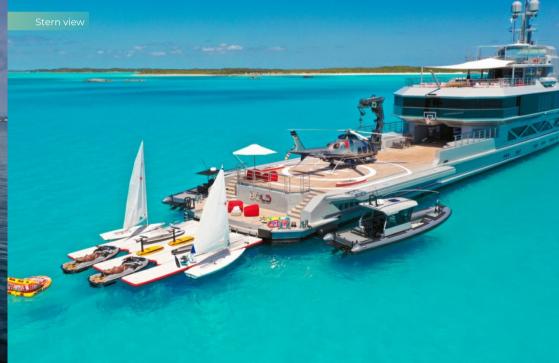

### **OVERVIEW.**

The first thing you note as you step aboard BOLD is the space. From the vast main deck aft with its certified helipad, to the spacious owner's deck with winter garden and the large upper deck with semi enclosed dining, every area has a dual purpose and can be used in every climate. Perhaps start your day with a swim in the sun deck jacuzzi, sheltered from the wind by glass panelling, or a workout in the heli hanger gym and yoga room. After working up an appetite, reward yourself with a delicious breakfast while enjoying stunning views over the horizon from the sumptuous seating area that surrounds the sun deck's large al fresco dining area.

After lunch, spend a few hours discovering BOLD's toy box from her floating platform. Explore the surrounding waters onboard her Sea-Doo waverunners or learn to sail on the laser sailing dinghies instructed by her well-qualified crew. Back on board step inside to the upper deck lounge or owner's deck and relax before preparing for dinner. Both decks offer a similar set up, with a light and contemporary interior design that is luxurious and functional. Her 300sqm loft style space on the upper deck, completely surrounded by full height windows, is the perfect place to enjoy an afternoon movie, lounging on the sumptuous sofas. Stylish teak and oak panelling, metallic painted features, oak and marble floors, and her full height windows all combine to create an elegant and comfortable atmosphere.

# **TENDERS & TOYS**

3 × Tenders

2 × Sailing dinghies

1 × Deck jacuzzi

3 × Waverunners

1 × SeaBob

2 × eFoils

2 × Kayaks