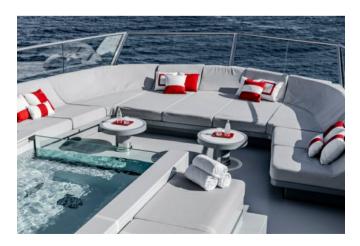

### **OVERVIEW.**

The first thing you note as you step aboard BOLD is the space. From the vast main deck aft with its certified helipad, to the spacious owner's deck with winter garden and the large upper deck with semi enclosed dining, every area has a dual purpose and can be used in every climate. Perhaps start your day with a swim in the sun deck jacuzzi, sheltered from the wind by glass panelling, or a workout in the heli hanger gym and yoga room. After working up an appetite, reward yourself with a delicious breakfast while enjoying stunning views over the horizon from the sumptuous seating area that surrounds the sun deck's large al fresco dining area.

After lunch, spend a few hours discovering BOLD's toy box from her floating platform. Explore the surrounding waters onboard her Sea-Doo waverunners or learn to sail on the laser sailing dinghies instructed by her well-qualified crew. Back on board step inside to the upper deck lounge or owner's deck and relax before preparing for dinner. Both decks offer a similar set up, with a light and contemporary interior design that is luxurious and functional. Her 300sqm loft style space on the upper deck, completely surrounded by full height windows, is the perfect place to enjoy an afternoon movie, lounging on the sumptuous sofas. Stylish teak and oak panelling, metallic painted features, oak and marble floors, and her full height windows all combine to create an elegant and comfortable atmosphere.