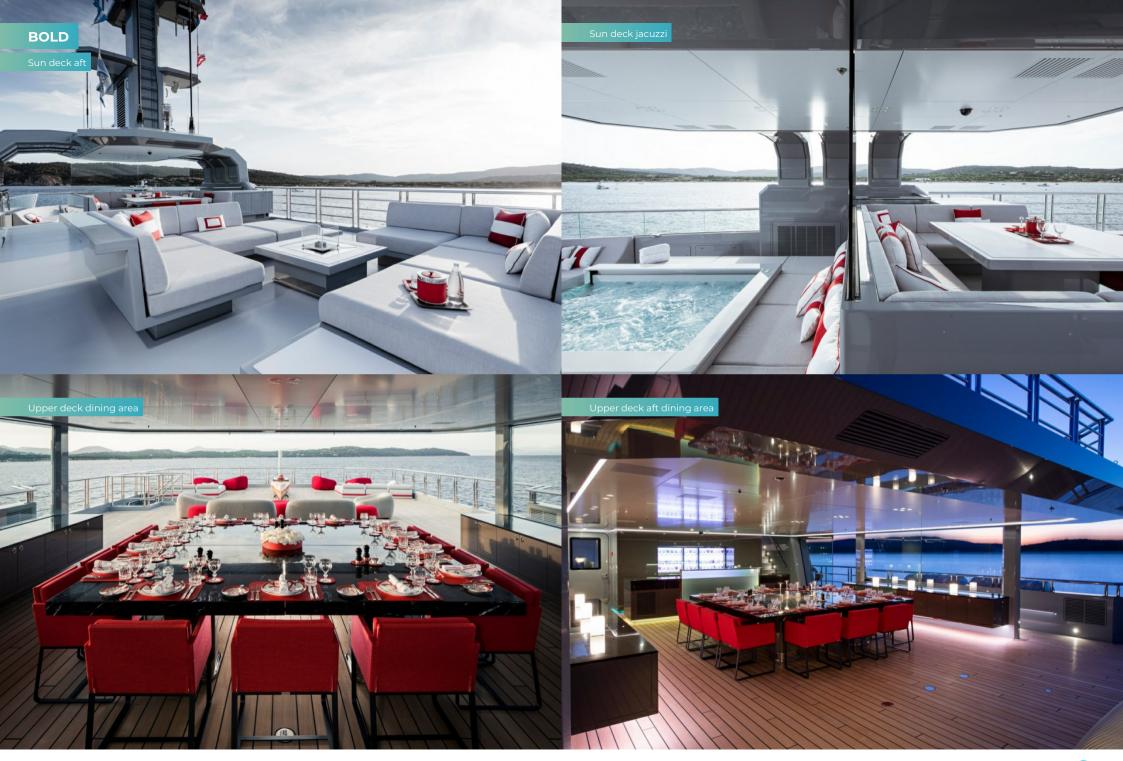

### **OVERVIEW.**

The first thing you note as you step aboard BOLD is the space. From the vast main deck aft with its certified helipad, to the spacious owner's deck with winter garden and the large upper deck with semi enclosed dining, every area has a dual purpose and can be used in every climate. Perhaps start your day with a swim in the sun deck jacuzzi, sheltered from the wind by glass panelling, or a workout in the heli hanger gym and yoga room. After working up an appetite, reward yourself with a delicious breakfast while enjoying stunning views over the horizon from the sumptuous seating area that surrounds the sun deck's large al fresco dining area.

Following a morning of exploration, retreat from the heat of the midday sun to the air conditioned winter garden and enjoy lunch prepared on the Teppanyaki BBQ by your talented chef. If you prefer to enjoy the al fresco lifestyle, the impressive space can also be opened to the elements with a retractable glass panel system.

Whether you choose to dine on the upper deck al fresco style or in the winter garden under cover, BOLD's crew will impress with their tablescaping skills, creating a spectacular setting for all occasions. The heli hanger may not seem like the obvious place for a nightcap, but this is the place to head for a disco because of its integrated sound, media and light system. Alternatively, head up to the sun deck for a movie under the stars. However you wish to spend your time aboard, BOLD and her crew of 20 will ensure you have the best adventure possible.