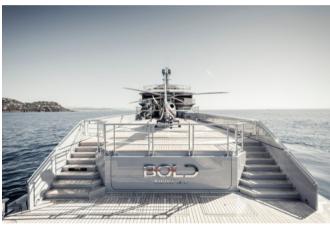

### **OVERVIEW.**

The first thing you note as you step aboard BOLD is the space. From the vast main deck aft with its certified helipad, to the spacious owner's deck with winter garden and the large upper deck with semi enclosed dining, every area has a dual purpose and can be used in every climate. Perhaps start your day with a swim in the sun deck jacuzzi, sheltered from the wind by glass panelling, or a workout in the heli hanger gym and yoga room. After working up an appetite, reward yourself with a delicious breakfast while enjoying stunning views over the horizon from the sumptuous seating area that surrounds the sun deck's large al fresco dining area.

Whether you choose to dine on the upper deck al fresco style or in the winter garden under cover, BOLD's crew will impress with their tablescaping skills, creating a spectacular setting for all occasions. The heli hanger may not seem like the obvious place for a nightcap, but this is the place to head for a disco because of its integrated sound, media and light system. Alternatively, head up to the sun deck for a movie under the stars. However you wish to spend your time aboard, BOLD and her crew of 20 will ensure you have the best adventure possible.