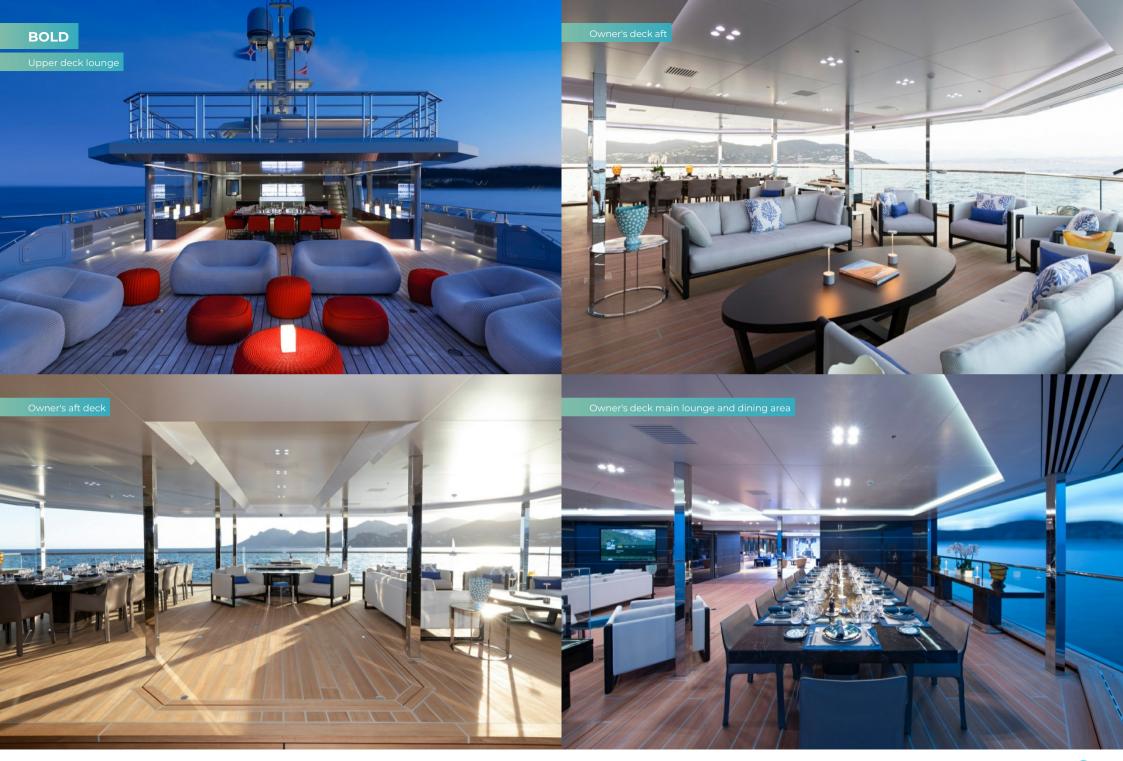

After lunch, spend a few hours discovering BOLD's toy box from her floating platform. Explore the surrounding waters onboard her Sea-Doo waverunners or learn to sail on the laser sailing dinghies instructed by her well-qualified crew. Back on board step inside to the upper deck lounge or owner's deck and relax before preparing for dinner. Both decks offer a similar set up, with a light and contemporary interior design that is luxurious and functional. Her 300sqm loft style space on the upper deck, completely surrounded by full height windows, is the perfect place to enjoy an afternoon movie, lounging on the sumptuous sofas. Stylish teak and oak panelling, metallic painted features, oak and marble floors, and her full height windows all combine to create an elegant and comfortable atmosphere.

Whether you choose to dine on the upper deck al fresco style or in the winter garden under cover, BOLD's crew will impress with their tablescaping skills, creating a spectacular setting for all occasions. The heli hanger may not seem like the obvious place for a nightcap, but this is the place to head for a disco because of its integrated sound, media and light system. Alternatively, head up to the sun deck for a movie under the stars. However you wish to spend your time aboard, BOLD and her crew of 20 will ensure you have the best adventure possible.