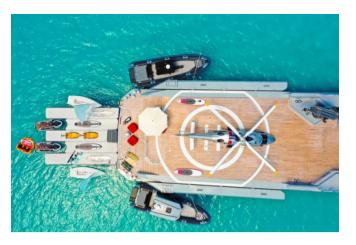

### **OVERVIEW.**

The first thing you note as you step aboard BOLD is the space. From the vast main deck aft with its certified helipad, to the spacious owner's deck with winter garden and the large upper deck with semi enclosed dining, every area has a dual purpose and can be used in every climate. Perhaps start your day with a swim in the sun deck jacuzzi, sheltered from the wind by glass panelling, or a workout in the heli hanger gym and yoga room. After working up an appetite, reward yourself with a delicious breakfast while enjoying stunning views over the horizon from the sumptuous seating area that surrounds the sun deck's large al fresco dining area.

After lunch, spend a few hours discovering BOLD's toy box from her floating platform. Explore the surrounding waters onboard her Sea-Doo waverunners or learn to sail on the laser sailing dinghies instructed by her well-qualified crew. Back on board step inside to the upper deck lounge or owner's deck and relax before preparing for dinner. Both decks offer a similar set up, with a light and contemporary interior design that is luxurious and functional. Her 300sqm loft style space on the upper deck, completely surrounded by full height windows, is the perfect place to enjoy an afternoon movie, lounging on the sumptuous sofas. Stylish teak and oak panelling, metallic painted features, oak and marble floors, and her full height windows all combine to create an elegant and comfortable atmosphere.

# **TENDERS & TOYS**

3 × Tenders

2 × Sailing dinghies

1 × Deck jacuzzi

3 × Waverunners

1 × SeaBob

2 × eFoils

2 × Kayaks