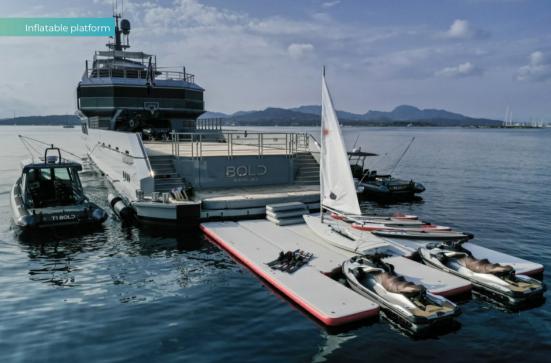

After lunch, spend a few hours discovering BOLD's toy box from her floating platform. Explore the surrounding waters onboard her Sea-Doo waverunners or learn to sail on the laser sailing dinghies instructed by her well-qualified crew. Back on board step inside to the upper deck lounge or owner's deck and relax before preparing for dinner. Both decks offer a similar set up, with a light and contemporary interior design that is luxurious and functional. Her 300sqm loft style space on the upper deck, completely surrounded by full height windows, is the perfect place to enjoy an afternoon movie, lounging on the sumptuous sofas. Stylish teak and oak panelling, metallic painted features, oak and marble floors, and her full height windows all combine to create an elegant and comfortable atmosphere.

# **TENDERS & TOYS**

3 × Tenders

2 × Sailing dinghies

1 × Deck jacuzzi

3 × Waverunners

1 × SeaBob

2 × eFoils

2 × Kayaks

4 × Stand up paddleboards

Windsurfer

Surfboard

Wakeboard

Wakesurf

Kite surfing equipment

Waterskis

Inflatable platform