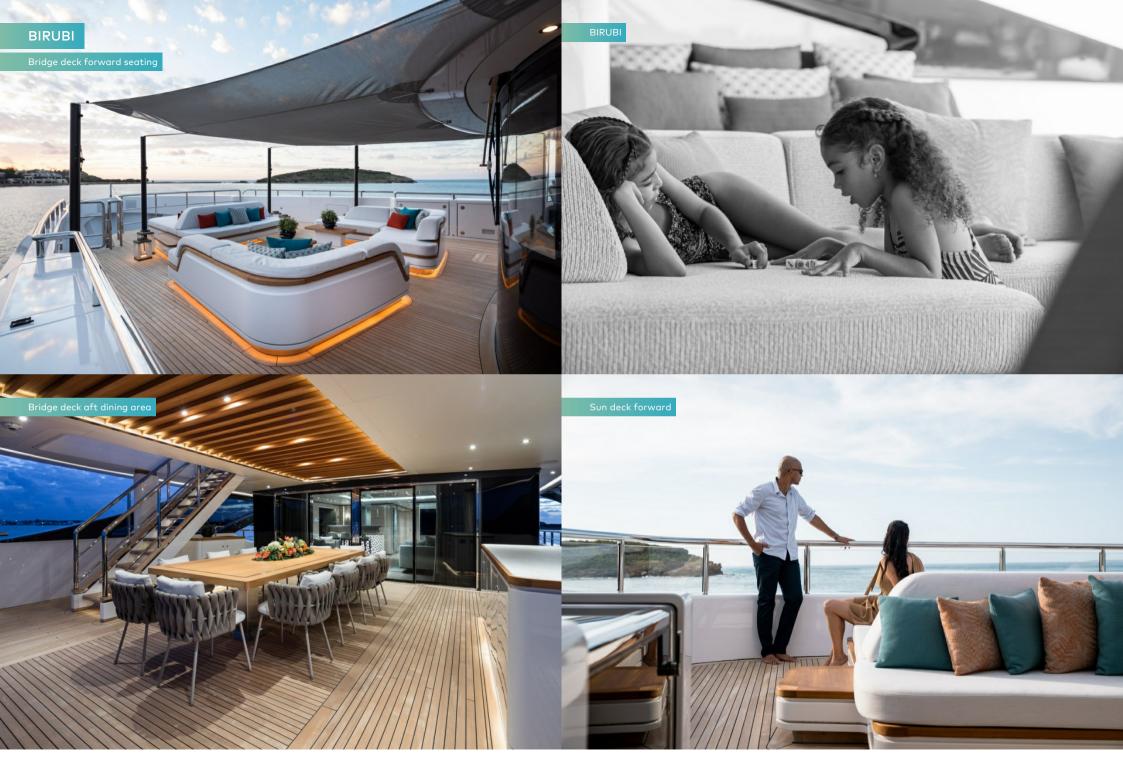

Onboard, hop in the sauna to detox, enjoy the deck jacuzzi as you watch the sunset with a drink in hand, choose to spend the day playing with the toys down at the beach club, or perhaps head to the gym for a quick sweat session. What ever you are looking for - active, relaxed, or a happy medium - BIRUBI offers the perfect charter platform.