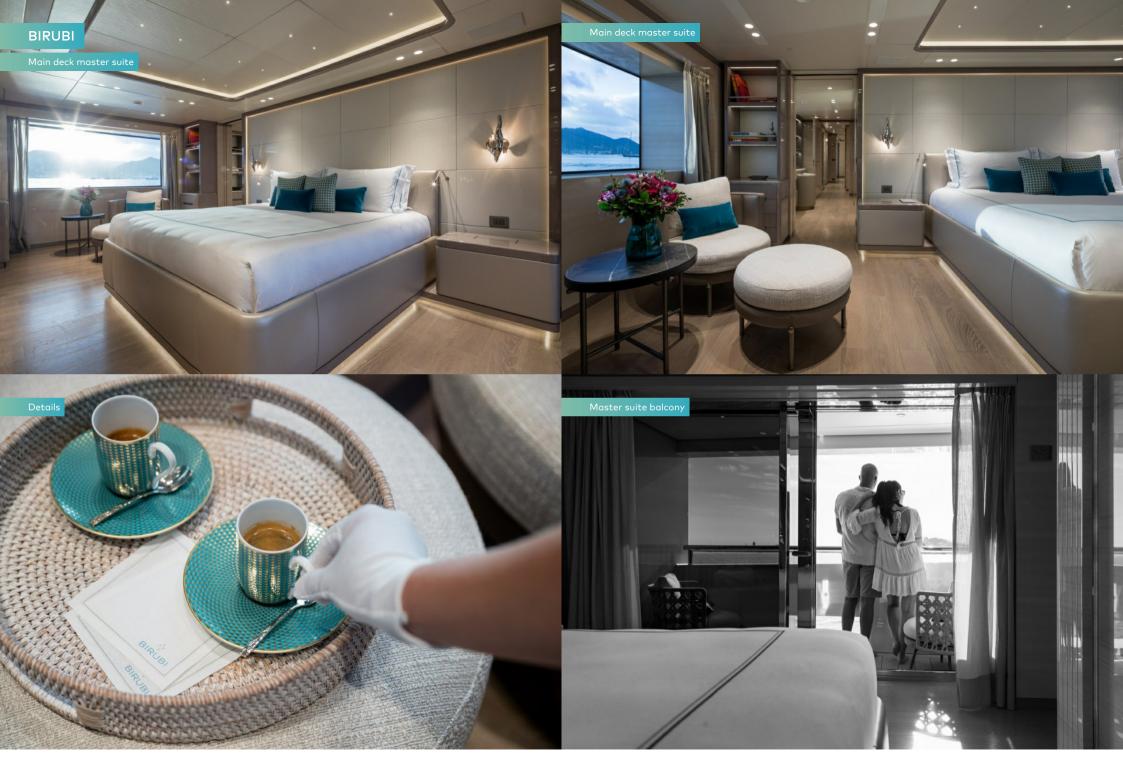

BIRUBI offers guest accommodation for up to 10 guests in five cabins - with a main deck master cabin, two VIP cabins, one double cabin, and one convertible cabin which can be used as a twin or double. The cabins are flooded with light and the she is furnished to impeccable standards.

### **Key features**

Brand new to the charter market in 2024

Part of the latest model from the Benetti B.Now series, delivered summer 2022

11.3m Axopar chase tender

Full beam master suite with private balcony