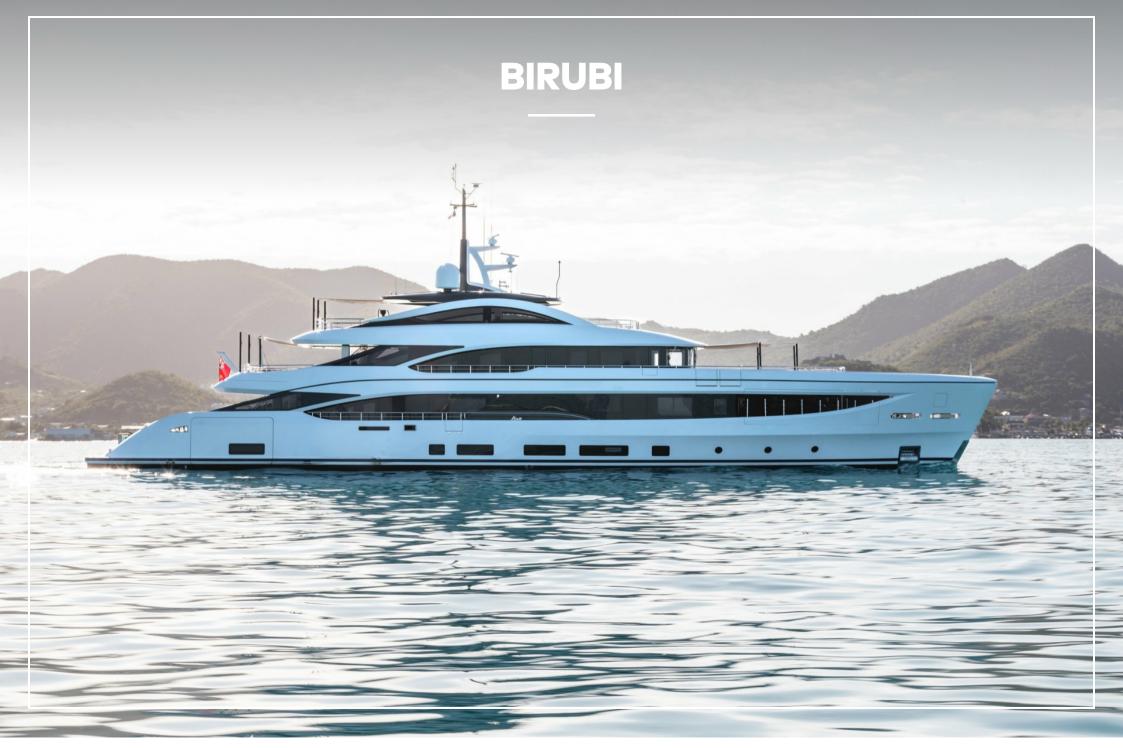

# **OVERVIEW.**

The stunning 50m BIRUBI offers guests the chance to charter a brand new superyacht. BIRUBI was delivered in 2022 by the Italian shipyard Benetti and features interior styling also by Benetti and RWD. From bow to stern, BIRUBI is brimming with an fantastic array of social areas, luxuriously bright living areas, and beautiful exterior spaces, making her the ideal yacht for both relaxing and entertaining.