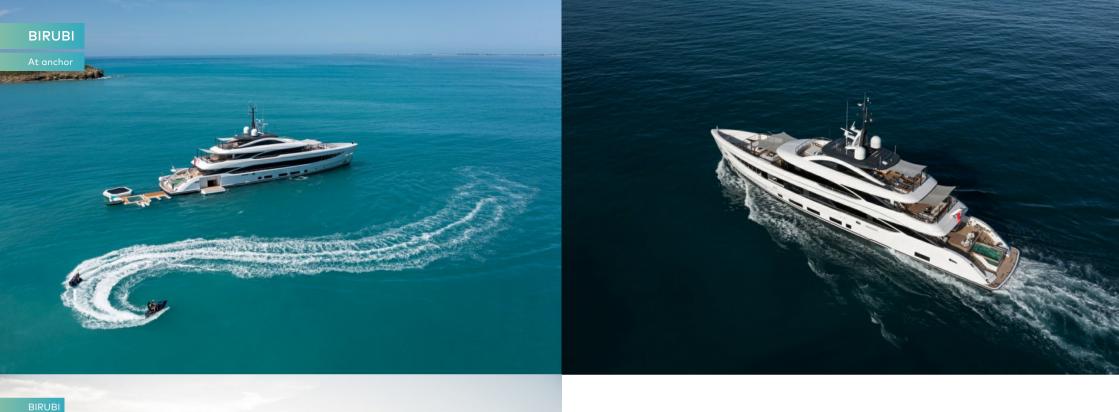

# **OVERVIEW.**

The stunning 50m BIRUBI offers guests the chance to charter a brand new superyacht. BIRUBI was delivered in 2022 by the Italian shipyard Benetti and features interior styling also by Benetti and RWD. From bow to stern, BIRUBI is brimming with an fantastic array of social areas, luxuriously bright living areas, and beautiful exterior spaces, making her the ideal yacht for both relaxing and entertaining.