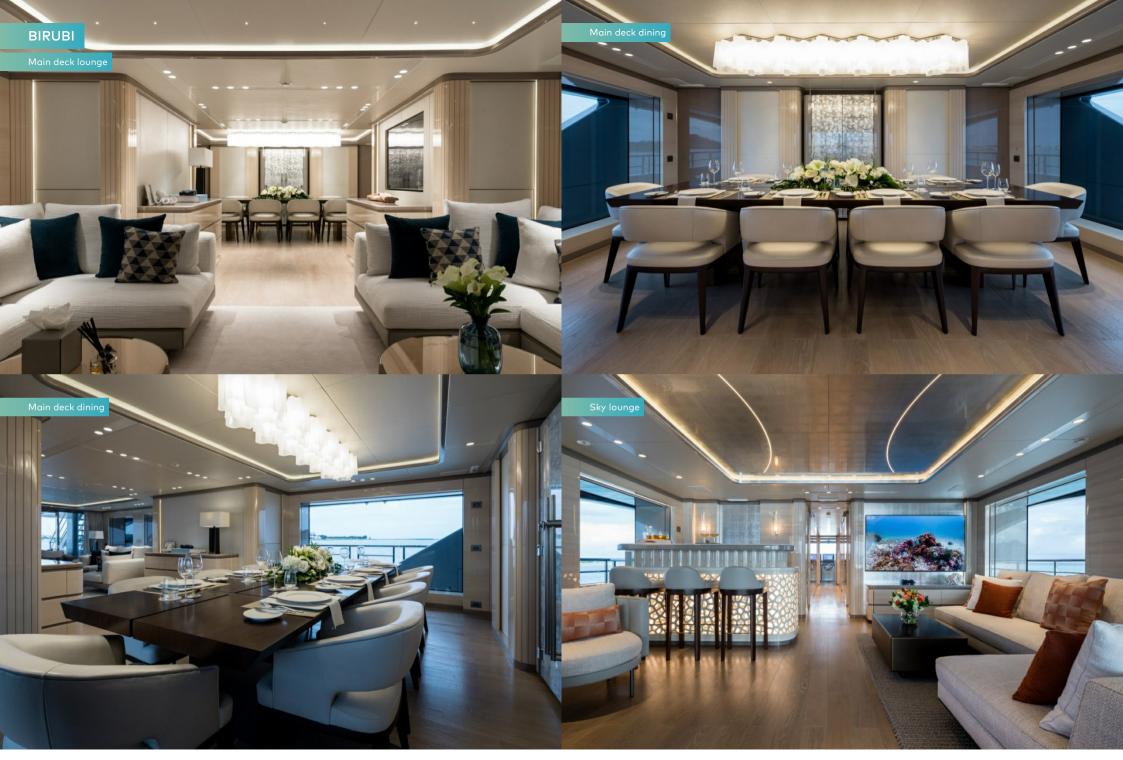

# **OVERVIEW.**

The stunning 50m BIRUBI offers guests the chance to charter a brand new superyacht. BIRUBI was delivered in 2022 by the Italian shipyard Benetti and features interior styling also by Benetti and RWD. From bow to stern, BIRUBI is brimming with an fantastic array of social areas, luxuriously bright living areas, and beautiful exterior spaces, making her the ideal yacht for both relaxing and entertaining.

BIRUBI offers guest accommodation for up to 10 guests in five cabins - with a main deck master cabin, two VIP cabins, one double cabin, and one convertible cabin which can be used as a twin or double. The cabins are flooded with light and the she is furnished to impeccable standards.