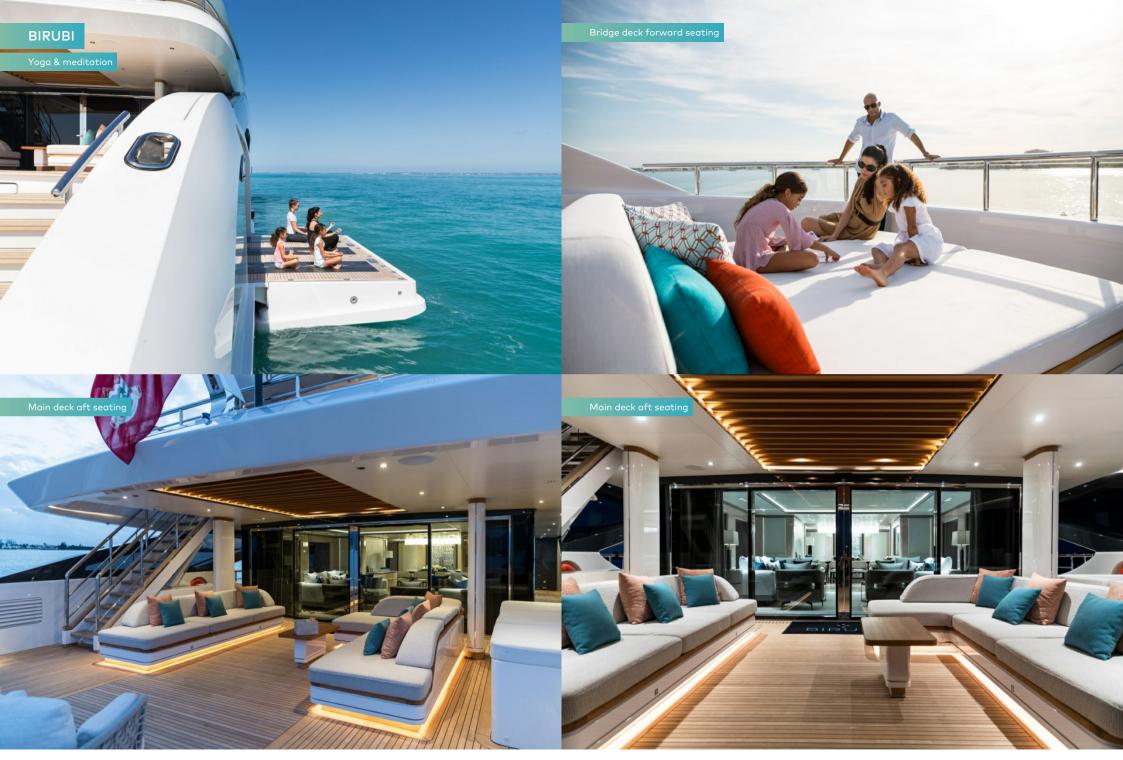

Onboard, hop in the sauna to detox, enjoy the deck jacuzzi as you watch the sunset with a drink in hand, choose to spend the day playing with the toys down at the beach club, or perhaps head to the gym for a quick sweat session. What ever you are looking for - active, relaxed, or a happy medium - BIRUBI offers the perfect charter platform.