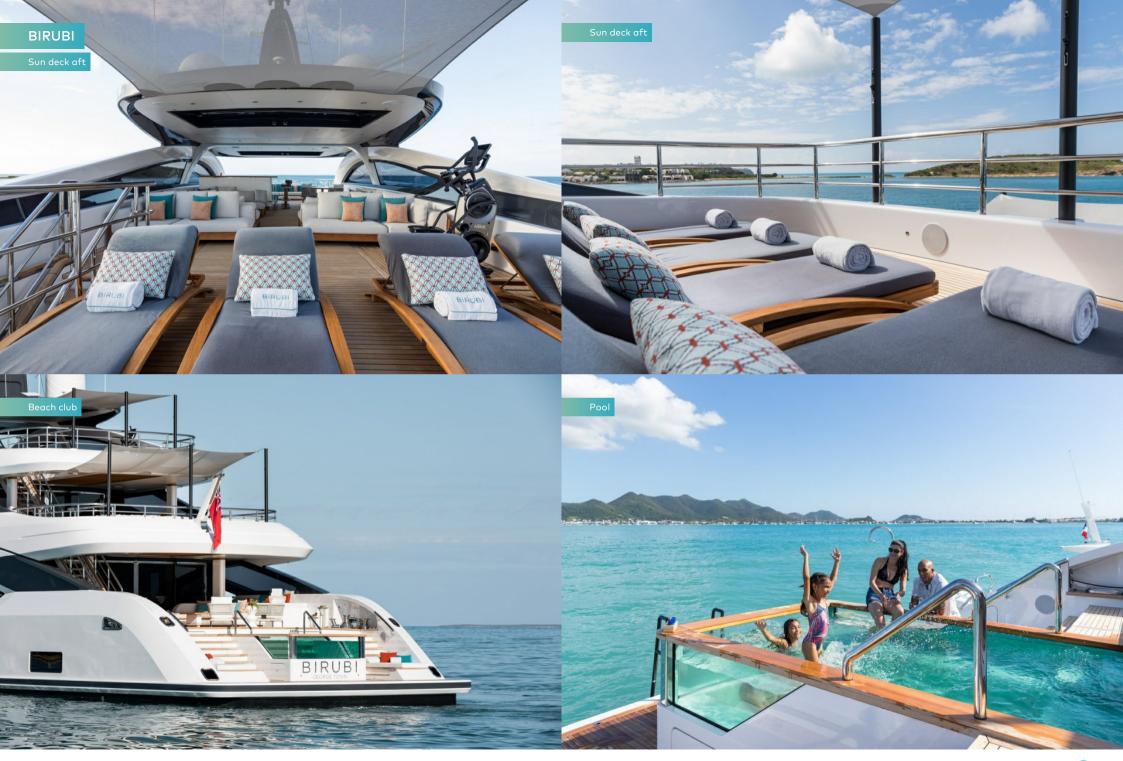

Onboard, hop in the sauna to detox, enjoy the deck jacuzzi as you watch the sunset with a drink in hand, choose to spend the day playing with the toys down at the beach club, or perhaps head to the gym for a quick sweat session. What ever you are looking for - active, relaxed, or a happy medium - BIRUBI offers the perfect charter platform.

Infinity pool on the aft deck

Spa facilities: large hammam

Beach club & gym at sea level

Zero speed stabilisers to reduce any rolling motion while at anchor