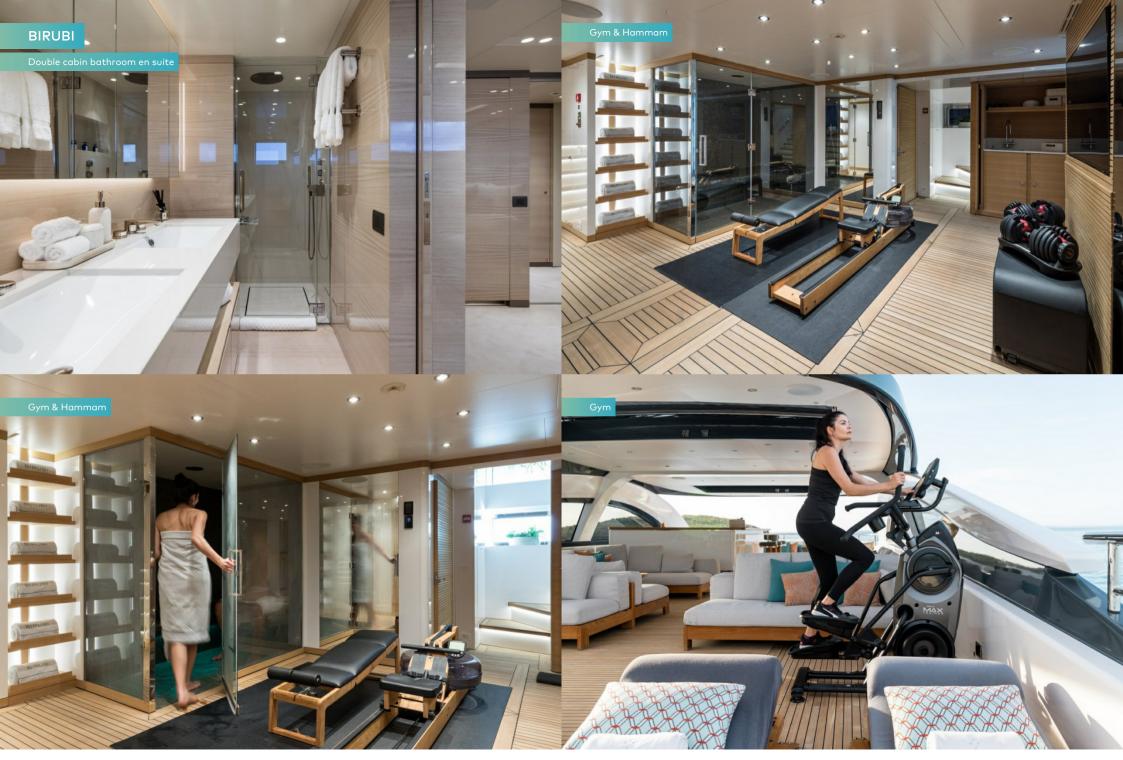

Onboard, hop in the sauna to detox, enjoy the deck jacuzzi as you watch the sunset with a drink in hand, choose to spend the day playing with the toys down at the beach club, or perhaps head to the gym for a quick sweat session. What ever you are looking for - active, relaxed, or a happy medium - BIRUBI offers the perfect charter platform.

Infinity pool on the aft deck

Spa facilities: large hammam

Beach club & gym at sea level

Zero speed stabilisers to reduce any rolling motion while at anchor

### Fitness & wellness

Exercise balls

Free weights

Rowing machine

Training bench

Yoga mats

Hammam/Steam room

1 x Technogym bench (weights ranging from 1 - 10kg) | 1 x rowing machine | 1 x set of Bowflex weights (1 - 25kg) | 1 Bo-FLEX cross trainer on sundeck | Yoga balls and bands | Yoga mats | Ab wheel