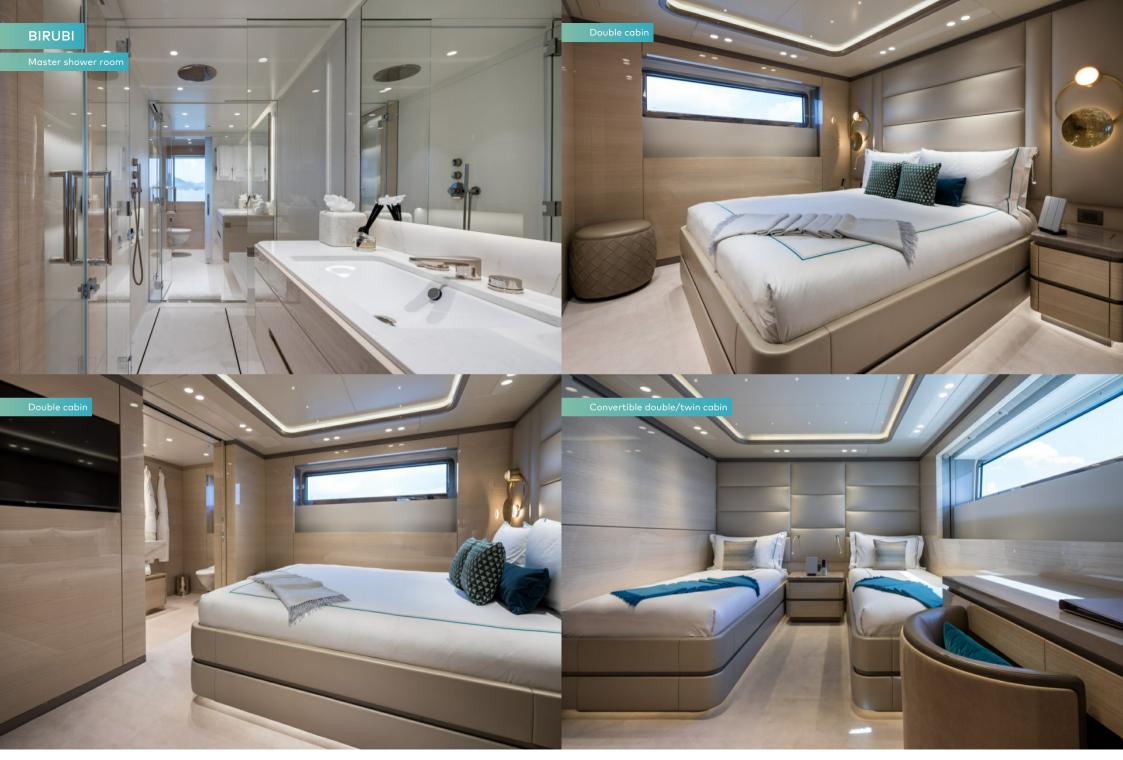

BIRUBI offers guest accommodation for up to 10 guests in five cabins - with a main deck master cabin, two VIP cabins, one double cabin, and one convertible cabin which can be used as a twin or double. The cabins are flooded with light and the she is furnished to impeccable standards.