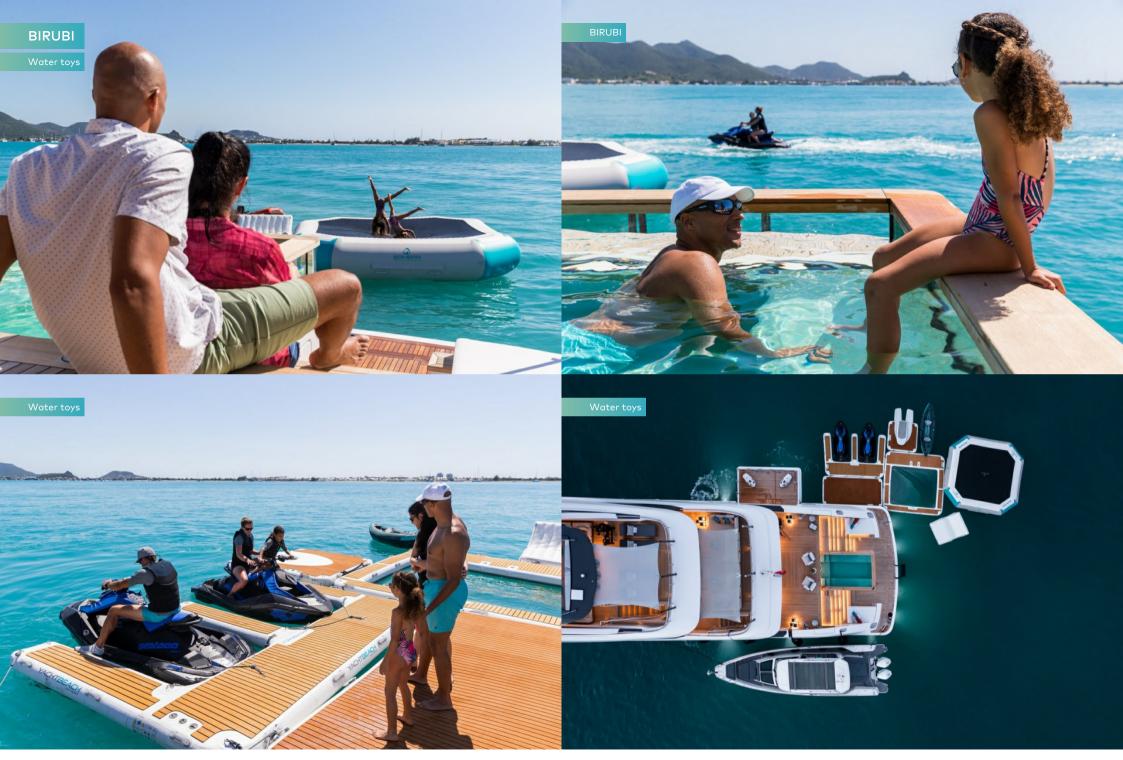

Make the most of your charter with the copious water toys on board. BIRUBI offers guests the chance to explore on waverunners, go for an adrenaline filled ride on the towables, experience snorkelling like never before with Seabobs, or simply cruise along in your choice of a paddleboard or a kayak. BIRUBI offers all the chance to have an unforgettable vacation in paradise.

## **Tenders & toys**

1 × Towed tender

1 × Tender

Pool

Anti-jellyfish pool

Trampoline

2 × Waverunners

2 × SeaBobs

2 × eFoils

1 × Kayak

4 × Stand up paddleboards

Wakeboard

Waterskis

Inflatable tows

Snorkelling gear

11.3m Axopar tender with 2 x 300hp engines | 2 x Sea Doo Spark Trixxs | 2 x SeaBobs | 1 x kayaks (3 person) | 4 x stand up paddle boards | 2 x Flite eFoils | Inflatable trampoline | Anti jellyfish pool (4m x 4m) | On the ocean sun lounger | Inflatable slip and slides | 12 x snorkelling gear | Wakeboard | Waterskis & towables