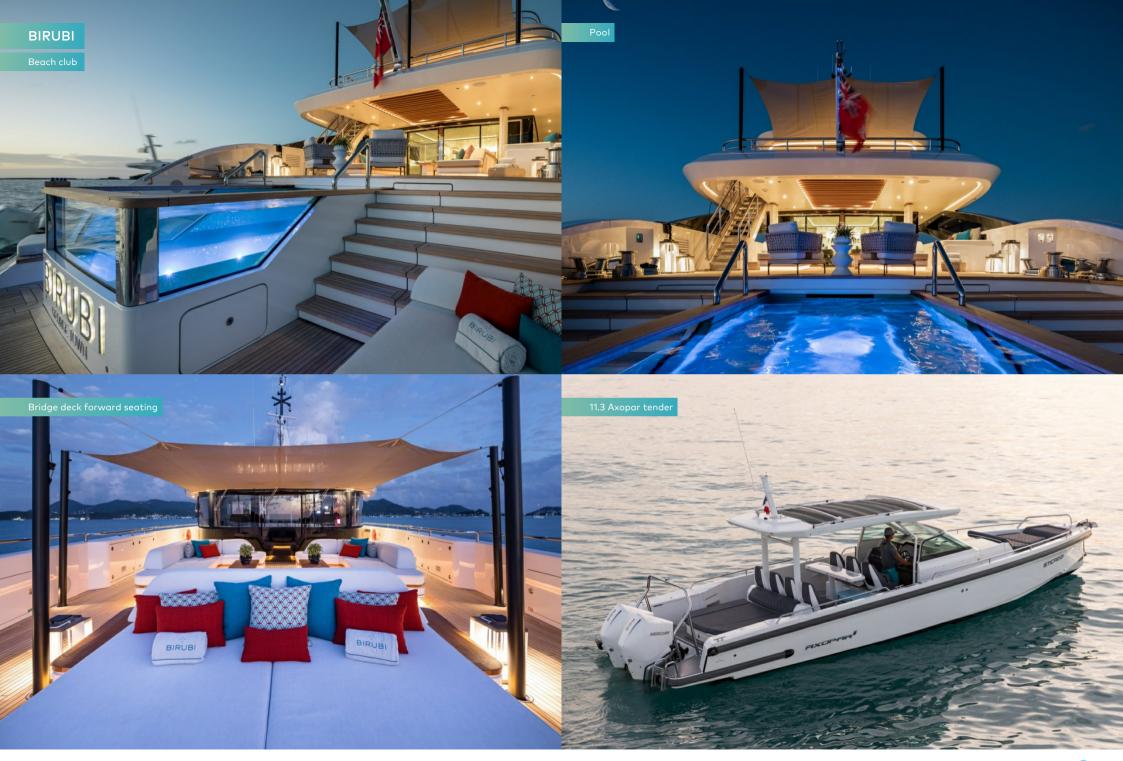

Infinity pool on the aft deck

Spa facilities: large hammam

Beach club & gym at sea level

Zero speed stabilisers to reduce any rolling motion while at anchor

### **Key features**

Brand new to the charter market in 2024

Part of the latest model from the Benetti B.Now series, delivered summer 2022

11.3m Axopar chase tender

Full beam master suite with private balcony