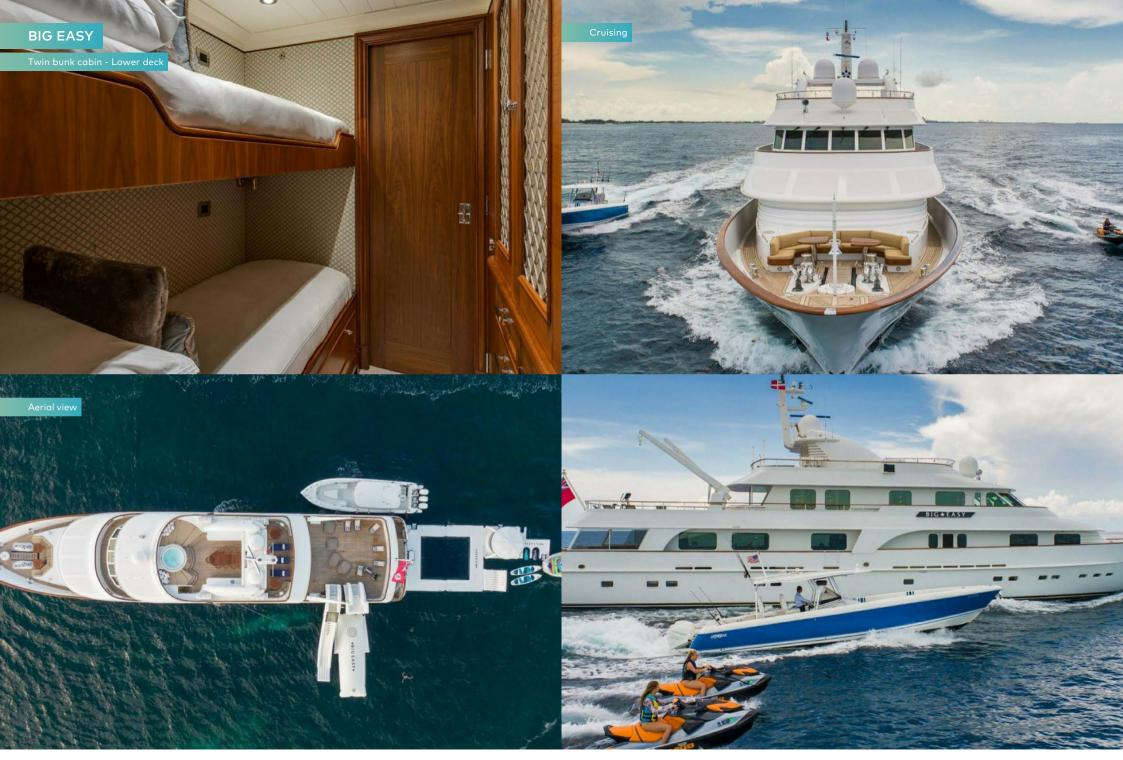

For the adrenalin junkies there are jetskis, SeaBob sea scooters, towable inflatables, stand up paddleboards, a huge inflatable climbing wall and a water slide. And the anti-jellyfish pool offers added reassurance for younger swimmers, with a floating cabana on which to relax between outings. An Intrepid chase tender is ideal for watersports, fishing or simply getting about quickly to nearby ports and coves.

### **Tenders & toys**

1 × Towed tender

1 × Tender

1 × Deck jacuzzi

Waterslide

Anti-jellyfish pool

Climbing wall

RYA training centre for jetskis & waverunners

2 × Waverunners

2 × SeaBobs

2 × Stand up paddleboards

Fishing gear

Snorkelling gear