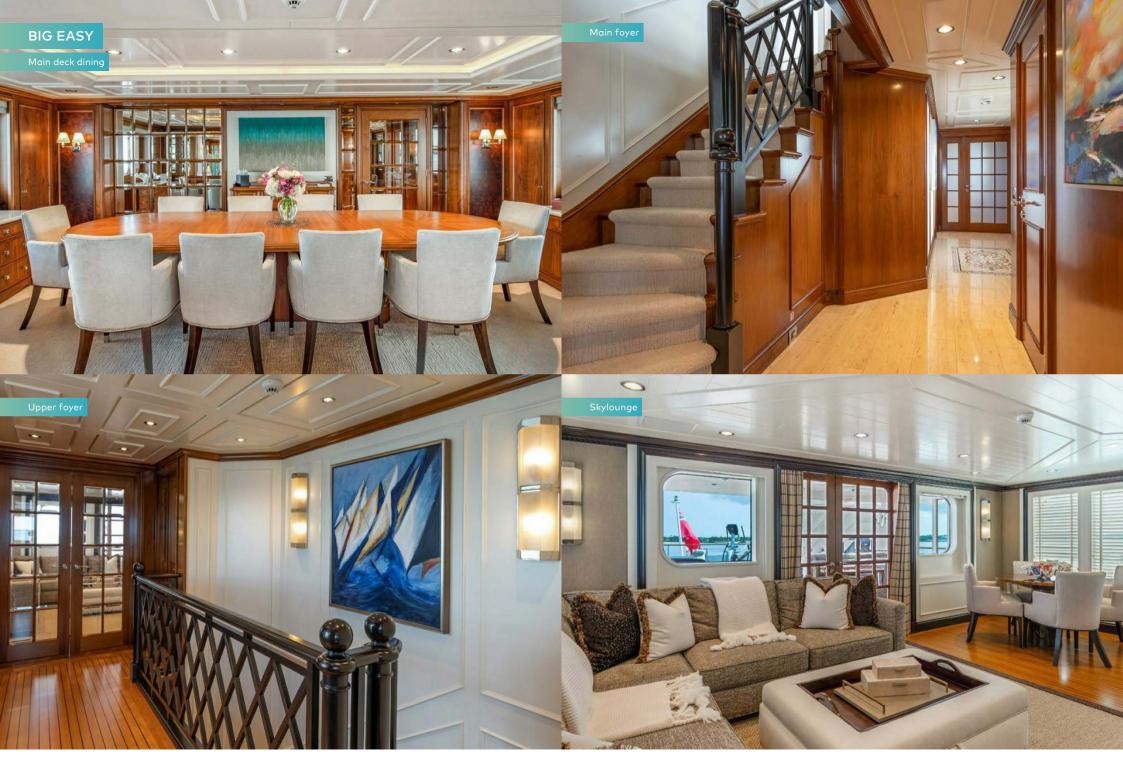

Take a moment for yourself with the news and a morning coffee on the comfy seating of the foredeck, which provides exceptional views of the morning's sunrise at your anchorage. Then head over to the shade of the main deck aft, where breakfast is served at the large convertible table.

The large, plush sofa of the main lounge has enough space for all the family to snuggle up together with a movie screening during your mid-afternoon break from the action. The sky lounge offers a grown-up alternative for afternoon entertainment, with a bar and L-shaped sofa on which to recline with a good book. Or enjoy a dip in the sun deck's jacuzzi to unwind before getting ready for dinner.