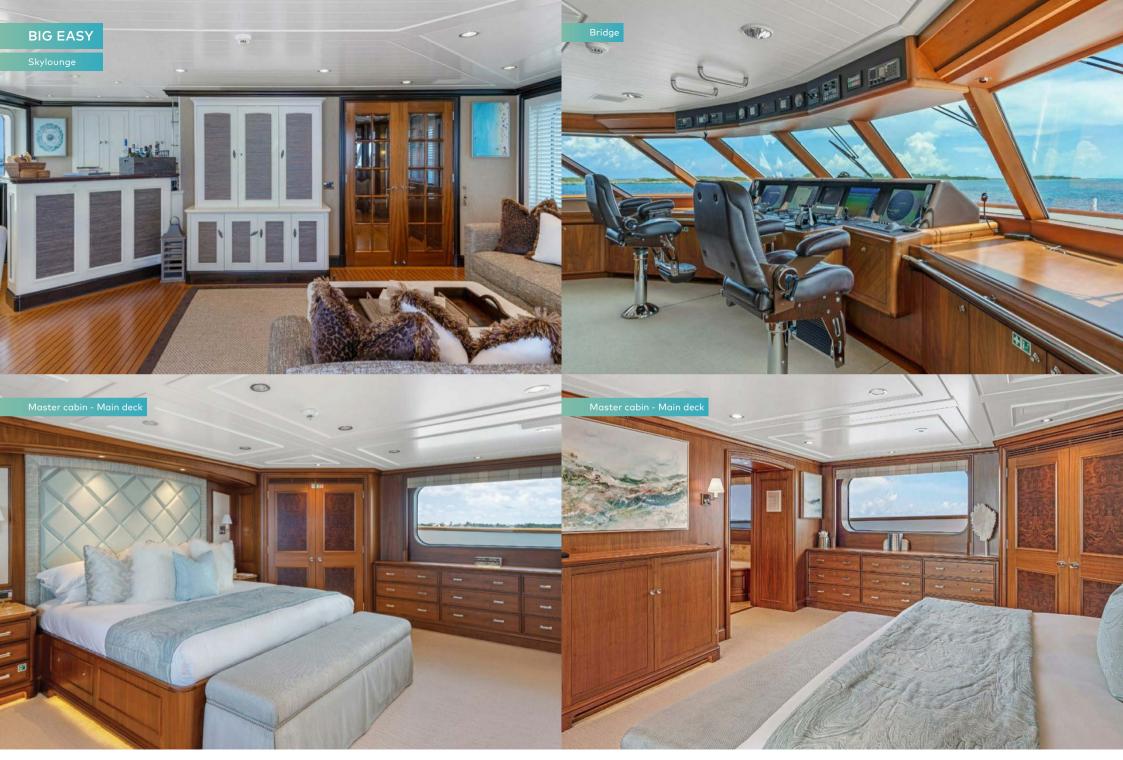

Inside, her décor is upscale yet inviting, with a warm, contemporary style and generously proportioned rooms that instantly make you feel at home. The master stateroom includes a private study area with a static bike that can be used for early morning rides, and a large en suite bathroom with a whirlpool spa bathtub. Alternatively, make your way to the upper deck aft where a range of exercise equipment awaits to help work up an appetite.