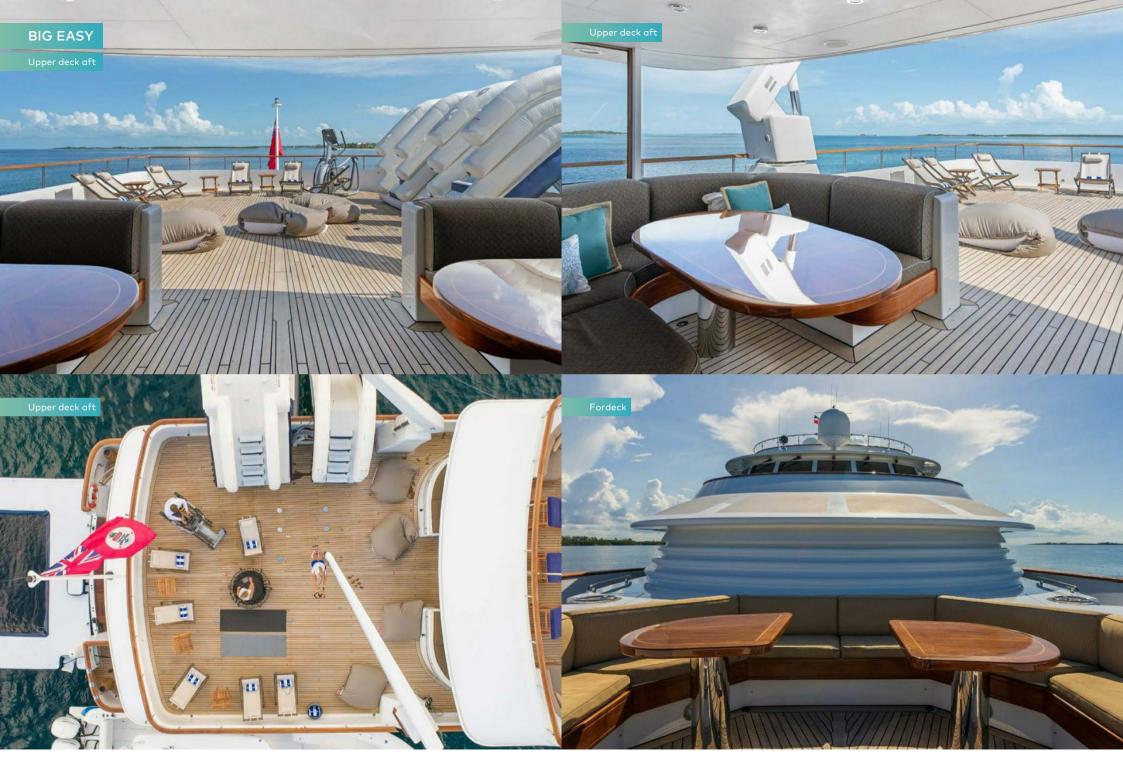

Inside, her décor is upscale yet inviting, with a warm, contemporary style and generously proportioned rooms that instantly make you feel at home. The master stateroom includes a private study area with a static bike that can be used for early morning rides, and a large en suite bathroom with a whirlpool spa bathtub. Alternatively, make your way to the upper deck aft where a range of exercise equipment awaits to help work up an appetite.

Take a moment for yourself with the news and a morning coffee on the comfy seating of the foredeck, which provides exceptional views of the morning's sunrise at your anchorage. Then head over to the shade of the main deck aft, where breakfast is served at the large convertible table.