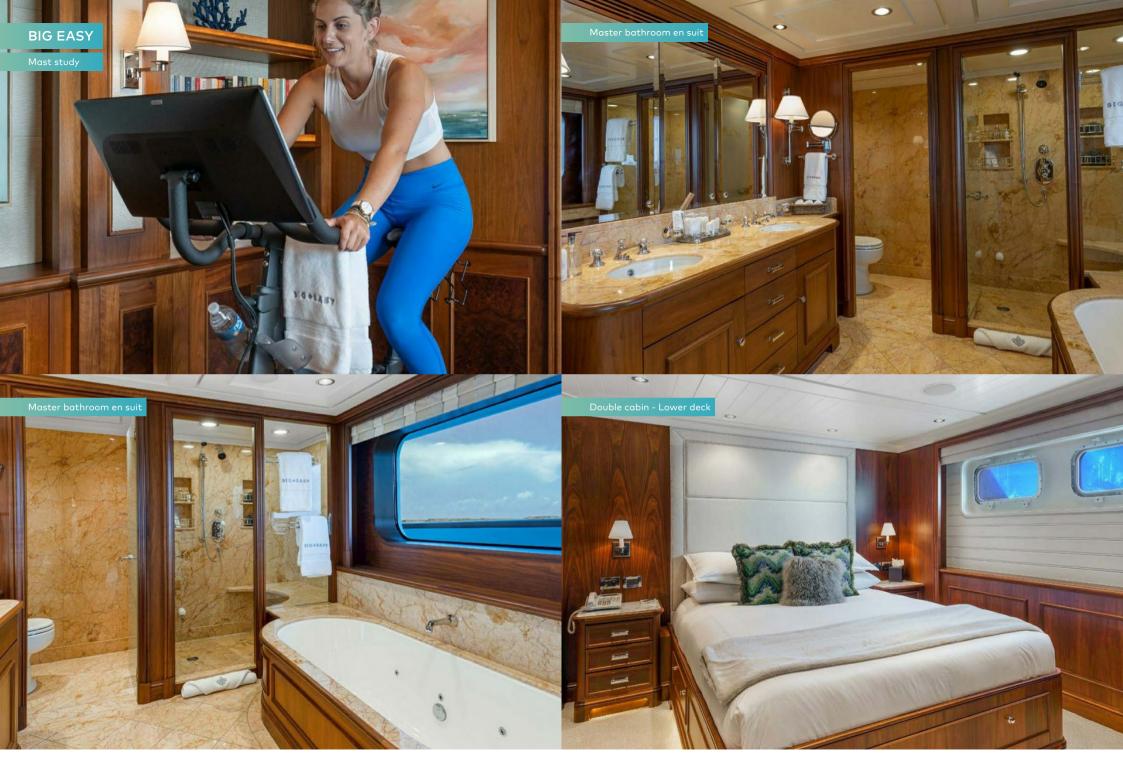

Inside, her décor is upscale yet inviting, with a warm, contemporary style and generously proportioned rooms that instantly make you feel at home. The master stateroom includes a private study area with a static bike that can be used for early morning rides, and a large en suite bathroom with a whirlpool spa bathtub. Alternatively, make your way to the upper deck aft where a range of exercise equipment awaits to help work up an appetite.