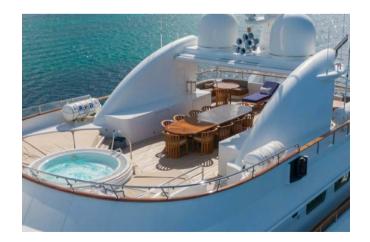

The large, plush sofa of the main lounge has enough space for all the family to snuggle up together with a movie screening during your mid-afternoon break from the action. The sky lounge offers a grown-up alternative for afternoon entertainment, with a bar and L-shaped sofa on which to recline with a good book. Or enjoy a dip in the sun deck's jacuzzi to unwind before getting ready for dinner.

#### **Key features**

| Recently refitted                                                   |  |
|---------------------------------------------------------------------|--|
| Exercise equipment                                                  |  |
| 12.2m Intrepid towed tender                                         |  |
| Jacuzzi on the sun deck                                             |  |
| Zero speed stabilisers to reduce any rolling motion while at anchor |  |
| Flexible cabin configurations                                       |  |