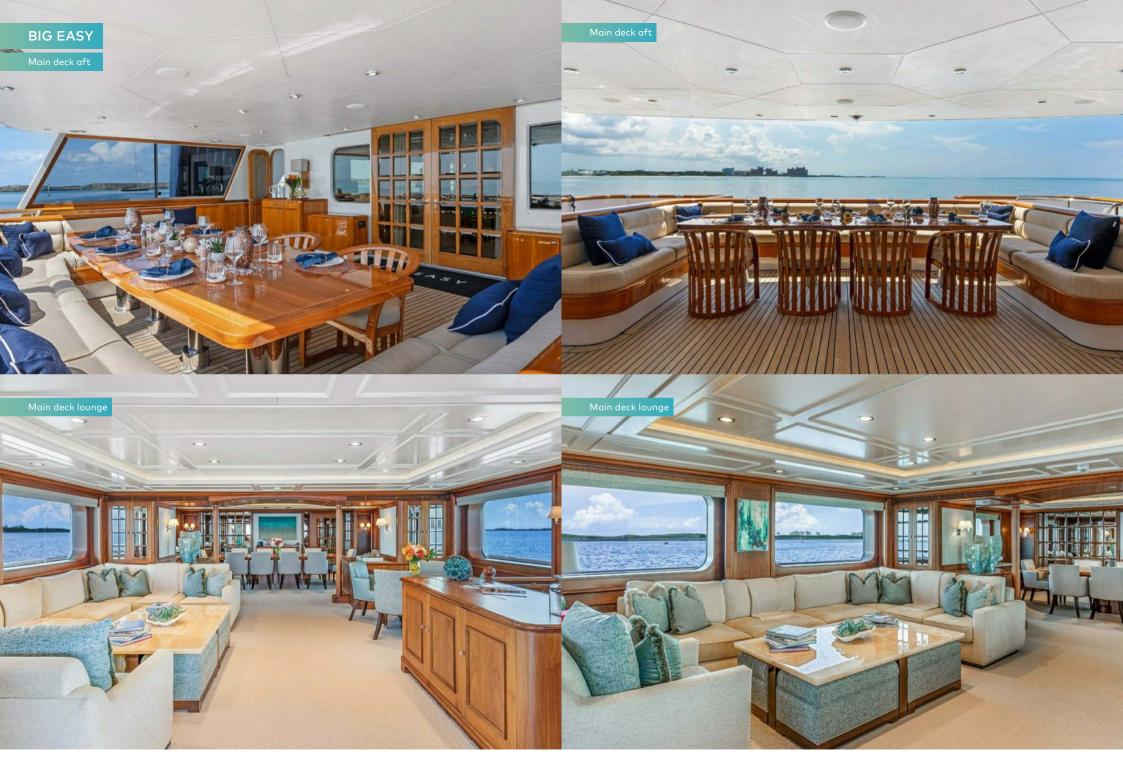

Take a moment for yourself with the news and a morning coffee on the comfy seating of the foredeck, which provides exceptional views of the morning's sunrise at your anchorage. Then head over to the shade of the main deck aft, where breakfast is served at the large convertible table.

The large, plush sofa of the main lounge has enough space for all the family to snuggle up together with a movie screening during your mid-afternoon break from the action. The sky lounge offers a grown-up alternative for afternoon entertainment, with a bar and L-shaped sofa on which to recline with a good book. Or enjoy a dip in the sun deck's jacuzzi to unwind before getting ready for dinner.