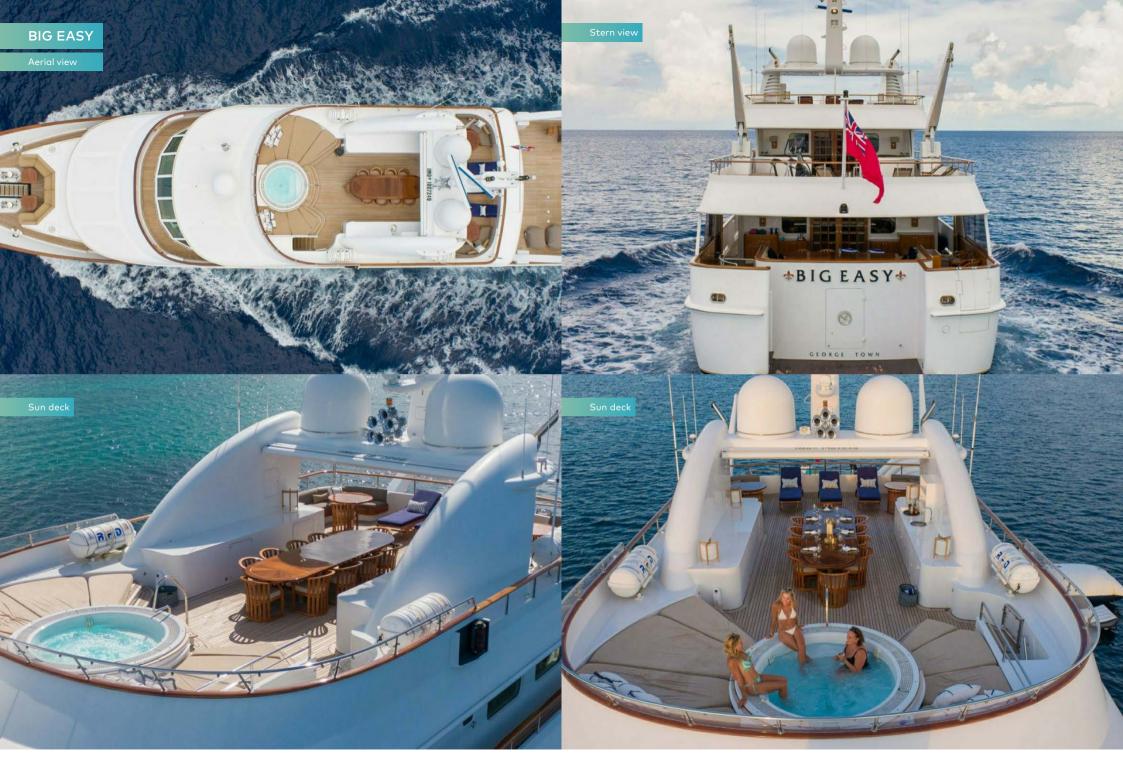

The large, plush sofa of the main lounge has enough space for all the family to snuggle up together with a movie screening during your mid-afternoon break from the action. The sky lounge offers a grown-up alternative for afternoon entertainment, with a bar and L-shaped sofa on which to recline with a good book. Or enjoy a dip in the sun deck's jacuzzi to unwind before getting ready for dinner.

Cocktails are served on the foredeck to provide a stunning view of the sunset before you head up to the sun deck, now transformed by the creative interior crew into a fun themed night with dinner, music and dancing.