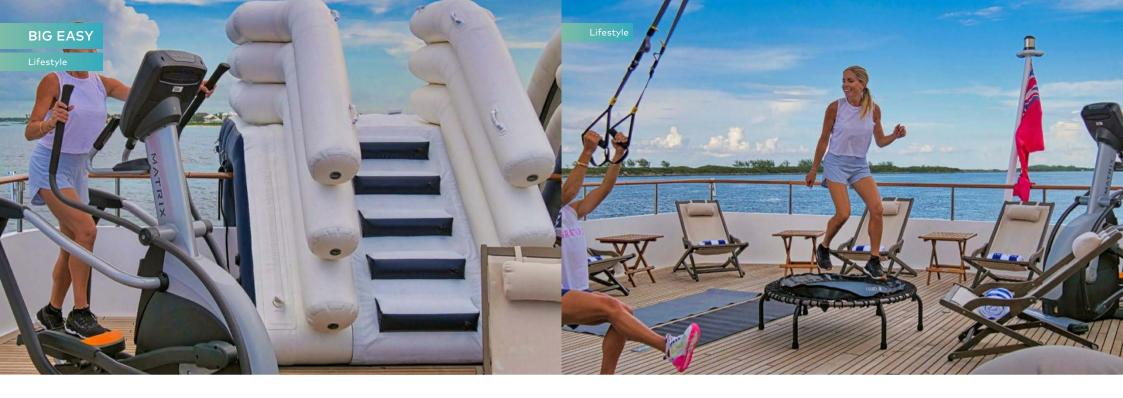

Inside, her décor is upscale yet inviting, with a warm, contemporary style and generously proportioned rooms that instantly make you feel at home. The master stateroom includes a private study area with a static bike that can be used for early morning rides, and a large en suite bathroom with a whirlpool spa bathtub. Alternatively, make your way to the upper deck aft where a range of exercise equipment awaits to help work up an appetite.

For the adrenalin junkies there are jetskis, SeaBob sea scooters, towable inflatables, stand up paddleboards, a huge inflatable climbing wall and a water slide. And the anti-jellyfish pool offers added reassurance for younger swimmers, with a floating cabana on which to relax between outings. An Intrepid chase tender is ideal for watersports, fishing or simply getting about quickly to nearby ports and coves.

#### Fitness & wellness

Cross trainer

Free weights

Jump ropes

Suspension trainer

Upright stationary bike

Yoga mats

Deck plans