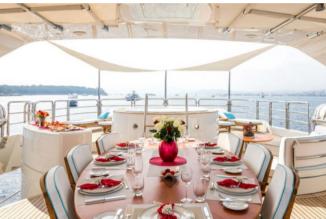

The sky lounge on the upper deck is a very social area with a bar, comfortable sofas and a formal round dining table with 180° opening doors to enjoy an exquisite all fresco lunch or dinner with a view.