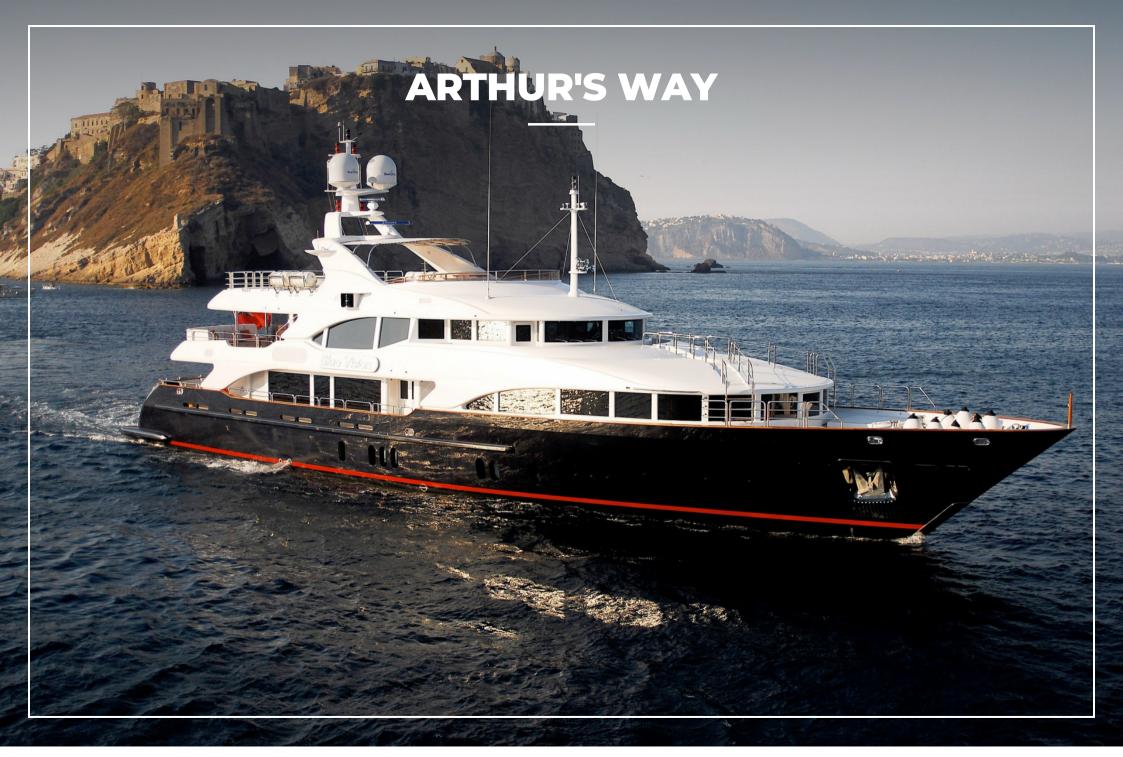

#### **ARTHUR'S WAY**

## **OVERVIEW.**

Built by the renowned Benetti shipyard, ARTHUR'S WAY offers a fantastic charter platform with well-appointed guest areas over three decks, beautiful Italian design and excellent on board amenities with something for everyone.

ARTHUR'S WAY is looking fresh and immaculate from bow to stern. Her interior is bright and inviting with sycamore panelling throughout complemented by luxurious furniture and bold touches of colour. The large main deck master suite offers panoramic views over the sea as well as a separate study and direct access to a private terrace with a lounge area and sun pads to enjoy unique moments in utmost privacy. On the lower deck, two VIP cabins and two twin cabins with pullman berths complete accommodation for 12 guests in five cabins.