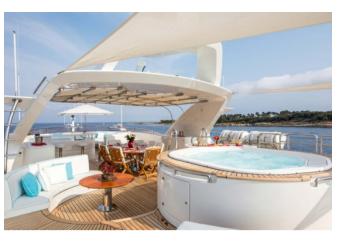

The sky lounge on the upper deck is a very social area with a bar, comfortable sofas and a formal round dining table with 180° opening doors to enjoy an exquisite all fresco lunch or dinner with a view.