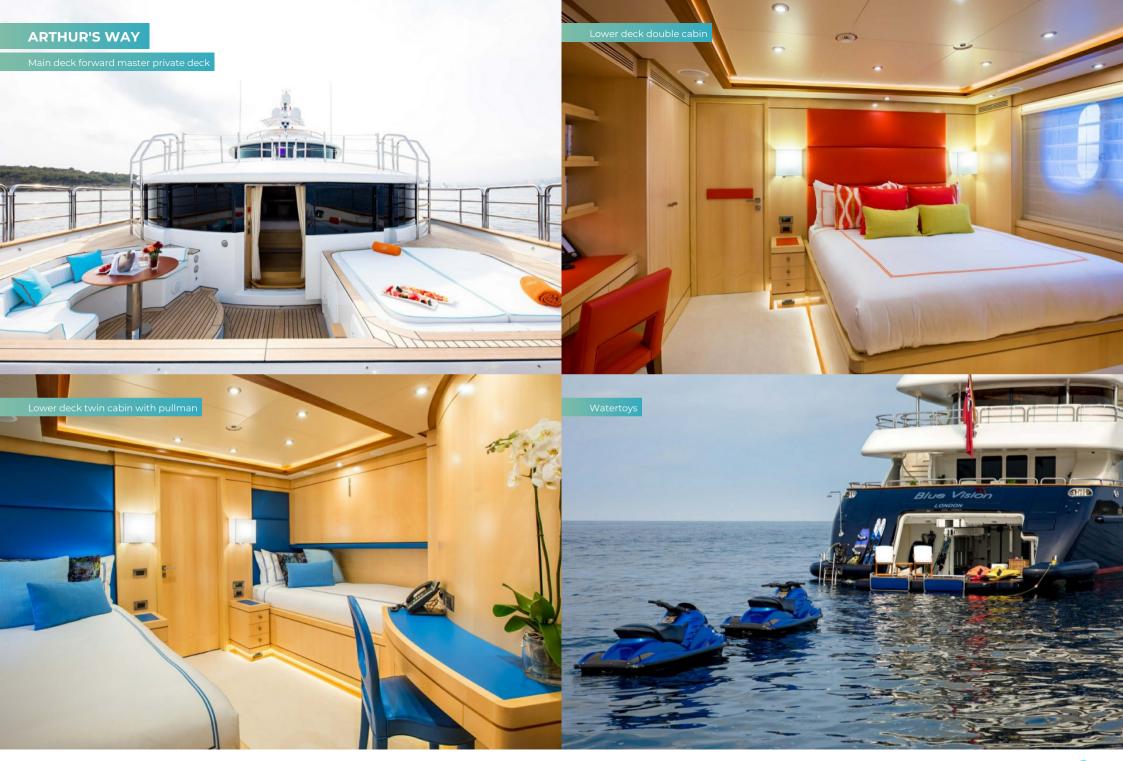

ARTHUR'S WAY is looking fresh and immaculate from bow to stern. Her interior is bright and inviting with sycamore panelling throughout complemented by luxurious furniture and bold touches of colour. The large main deck master suite offers panoramic views over the sea as well as a separate study and direct access to a private terrace with a lounge area and sun pads to enjoy unique moments in utmost privacy. On the lower deck, two VIP cabins and two twin cabins with pullman berths complete accommodation for 12 guests in five cabins.

For some fun on the water, the beach club on the aft swim platform is the ideal place to launch all the watertoys or simply access the sea for a relaxing swim in a beautiful anchorage.

ARTHUR'S WAY offers comfortable cruising at 12 knots, zero speed stabilisers for comfort at anchor and a crew always at the ready to guarantee the best experience on board.

# **TENDERS & TOYS**

1 × Towed tender

1 × Tender

1 × Deck jacuzzi

2 × Waverunners

2 × SeaBobs

1 × Jetsurf

1 × Kayak