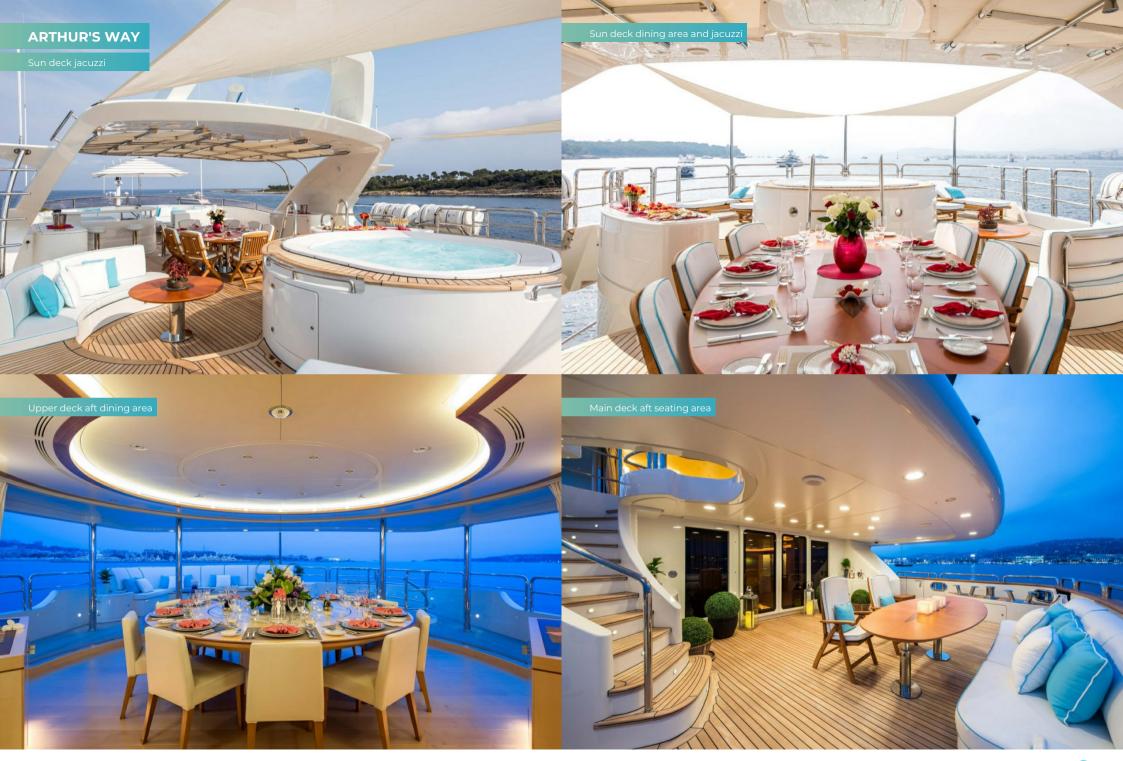

The sky lounge on the upper deck is a very social area with a bar, comfortable sofas and a formal round dining table with 180° opening doors to enjoy an exquisite all fresco lunch or dinner with a view.

Up on the sun deck is another dining table and great space for all guests to unwind in sun or shade, in the jacuzzi or around the bar with a refreshing drink. Some exercise equipment is also available here for the more active.

For some fun on the water, the beach club on the aft swim platform is the ideal place to launch all the watertoys or simply access the sea for a relaxing swim in a beautiful anchorage.

ARTHUR'S WAY offers comfortable cruising at 12 knots, zero speed stabilisers for comfort at anchor and a crew always at the ready to guarantee the best experience on board.