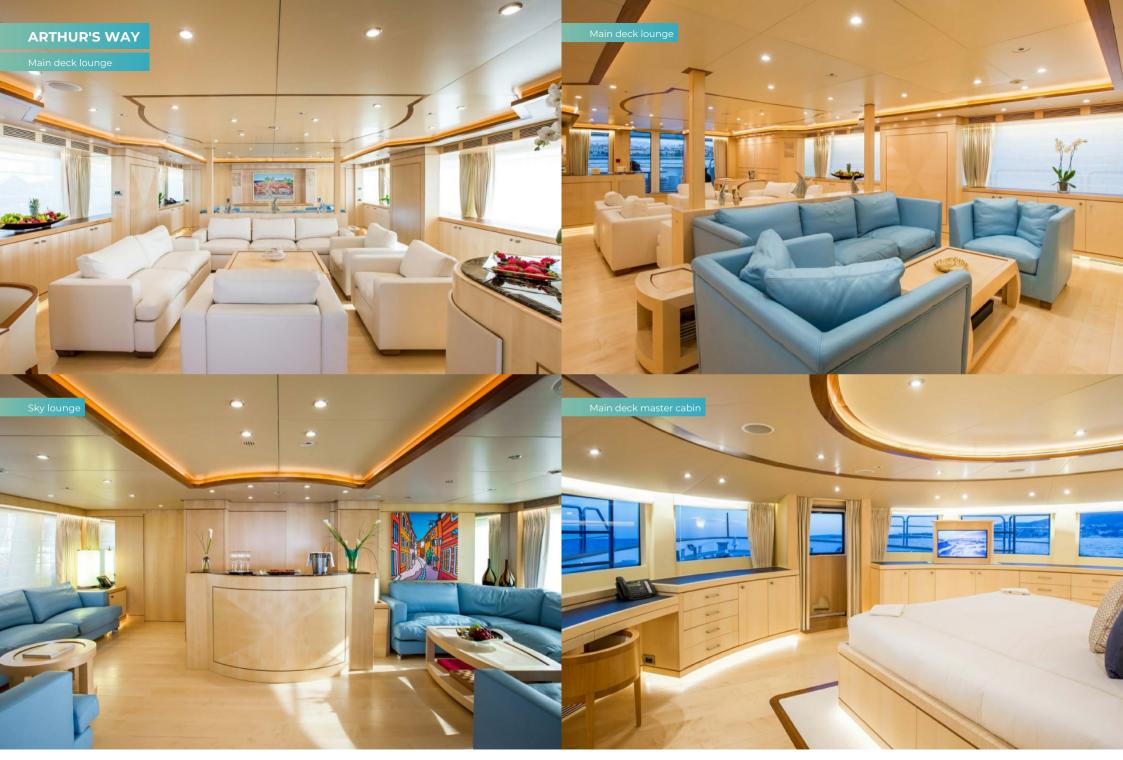

ARTHUR'S WAY is looking fresh and immaculate from bow to stern. Her interior is bright and inviting with sycamore panelling throughout complemented by luxurious furniture and bold touches of colour. The large main deck master suite offers panoramic views over the sea as well as a separate study and direct access to a private terrace with a lounge area and sun pads to enjoy unique moments in utmost privacy. On the lower deck, two VIP cabins and two twin cabins with pullman berths complete accommodation for 12 guests in five cabins.

The sky lounge on the upper deck is a very social area with a bar, comfortable sofas and a formal round dining table with 180° opening doors to enjoy an exquisite all fresco lunch or dinner with a view.