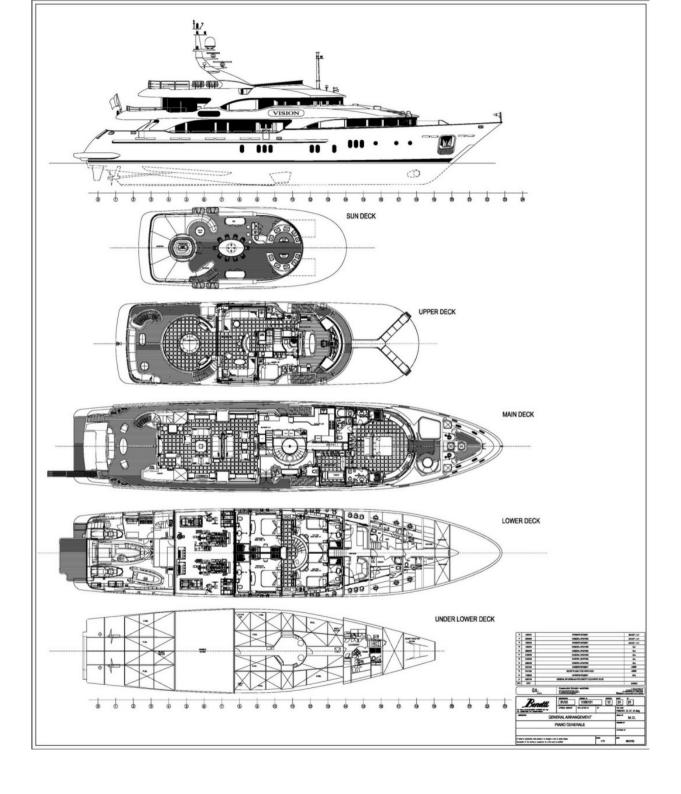

*

## SPECIFICATION.



Length **43.6m (143ft)** 



2007 (refitted 2022), Benetti, Italy



Interior designer

Alessandro Pulina



Beam

9.5m (31.2ft)



Draft

3.1m (10.2ft)



Gross tonnage



Cruising speed 12 knots



Maximum speed

14.5 knots



Fuel consumption at cruising speed

192 litres per hour



Engines

2 × 1,300hp Caterpillar



Guests 10



No. of guest cabins





Crew 9

View yacht on website







#### **ARTHUR'S WAY**

# **TENDERS & TOYS**



1 × Towed tender



1 × Tender



1 × Deck jacuzzi



2 × Waverunners



2 × SeaBobs



1 × Jetsurf



1 × Kayak



1 × Stand up paddleboard



Windsurfer



Wakeboard



Kneeboard



Waterskis



Inflatable tows



Scuba diving equipment



Snorkelling gear



Fishing gear

# **FITNESS & WELLNESS**







Yoga mats

Deck plan



## BURGESS

# WORLD CLASS. WORLD WIDE

London

Monaco

New York

Miami

Singapore

Beverly Hills

Palma

Athens

Dubai

Phuket

Hong Kong

Tokyo

. . .

Sydney

Mumbai

Shanghai Rio de 3

**Shanghai Rio de Janeiro** -86 187 0898 6800 +55 21 2553-3238

Aspen

+1 970 710 2294

Advertising of these vessel(s) in printed publications, on the internet or in any other medium is not permitted without prior written permission from Burgess. All particulars are given in good faith and are believed correct but they cannot be guaranteed.

Last updated: 03 March 2025