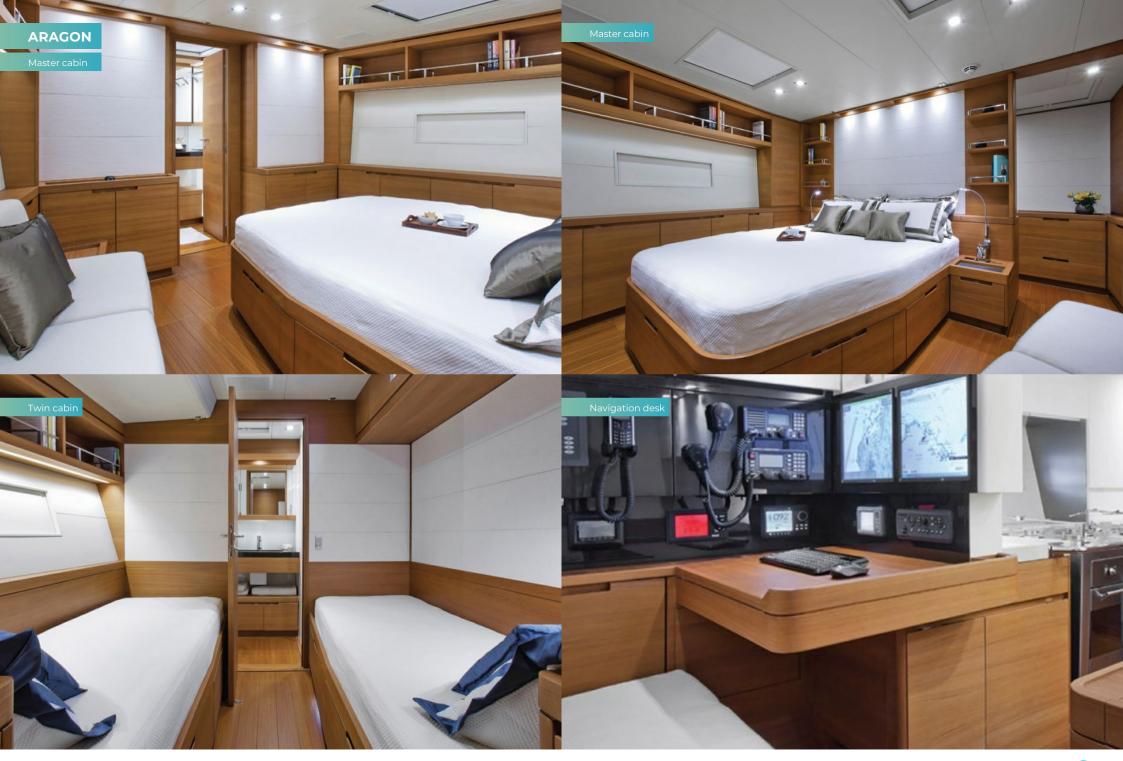

#### **ARAGON**

Maximum speed **26 knots** 

Fuel consumption at cruising speed

20 litres per hour

Guests 8

No. of guest cabins

3 (1 × double, 2 × twin, 1 × additional berth)

Crew

View yacht on website