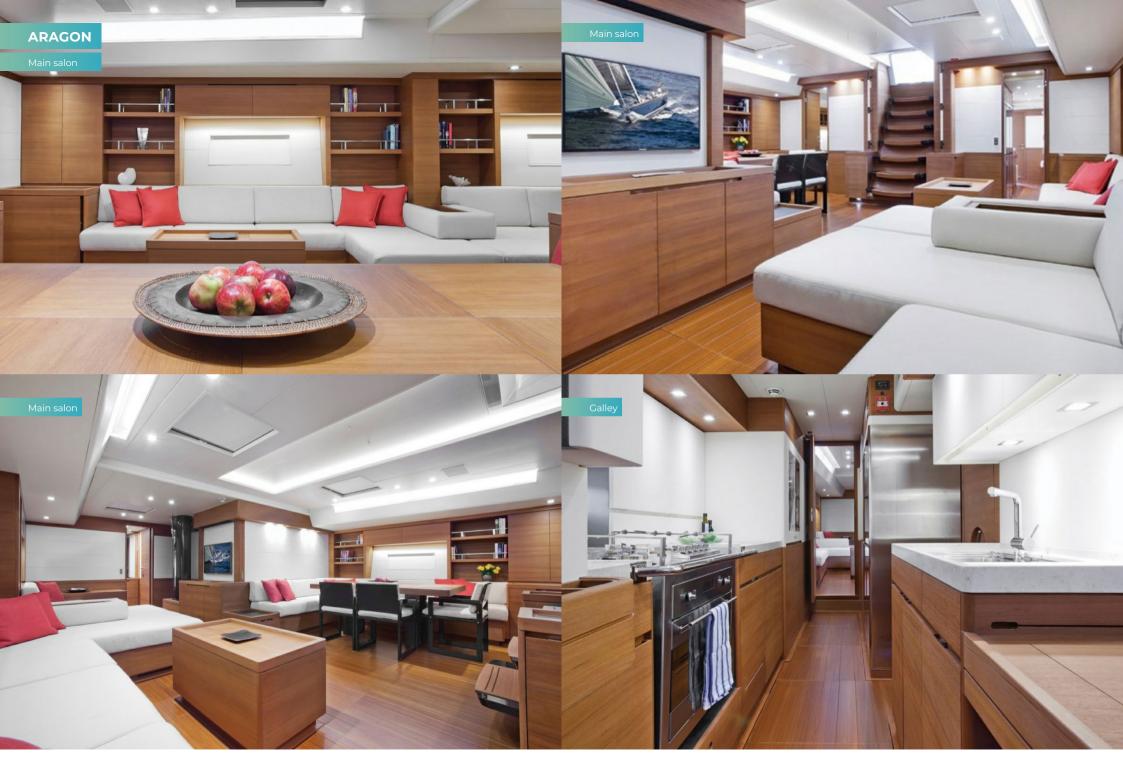

hilst sailing.

Everything on board speaks of quality and innovation but the clean, sleek lines underpin the design philosophy. The result is a true sense of understated luxury whether it be for sunbathing, sunset dinners or high-octane regattas. This versatility and all-round performance makes WINDFALL a truly exceptional yacht.

She can accomodate 9 guests in 4 cabins (1 double, 2 twin with a pull-down bunk, 1 single) and her dedicated crew of 4 will ensure a first rate charter experience.

#### **Key features**

Spacious interior layouts by Nauta design

Large cockpit table and sunbeds

Winner of many superyacht regattas including The Voiles de St Barth

Fast and comfortable cruiser-racer designed by Reichel-Pugh and built by Southern Wind

Discover the difference.
burgessyachts.com







#### **ARAGON**

# SPECIFICATION.



Length **28.6m (94ft)** 



2013, Southern Wind



Interior designer

**Nauta Yachts** 



Beam

6.6m (21.6ft)



Draft min/max -/4.5m (14.8ft)





Maximum speed **26 knots** 



Fuel consumption at cruising speed

20 litres per hour



Guests 8



No. of guest cabins



3 (1 × double, 2 × twin, 1 × additional berth)



Crew

View yacht on website







# **TENDERS & TOYS**



1 × Tender



3 × Stand up paddleboards



Wakeboard



Waterskis



Scuba diving equipment



Snorkelling gear

#### BURGESS

# WORLD CLASS. WORLD WIDE

London

Monaco

New York

Miami

Singapore

Beverly Hills

Palma

**Athens** +30 210 967 1661

Dubai

Phuket

Hong Kong

Tokyo

kyo

Sydney

Mumbai

Shanghai Rio de Janeiro

Aspen

+1 970 710 2294

Advertising of these vess