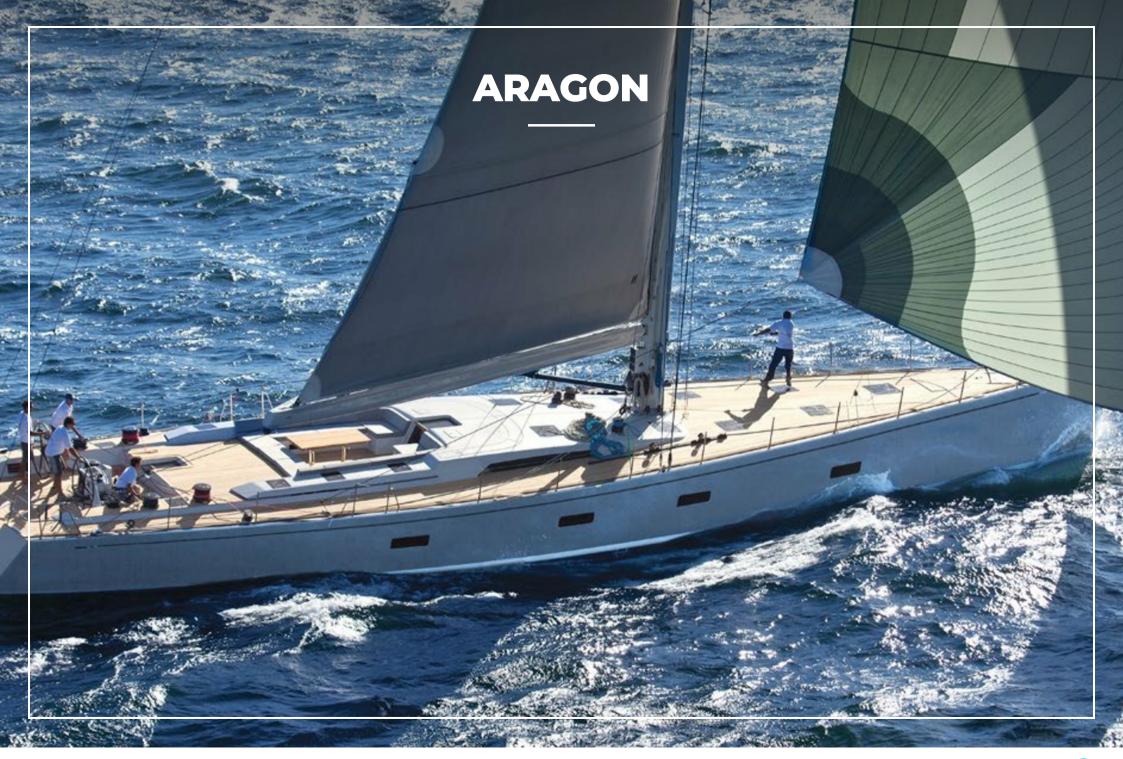

#### **ARAGON**

# SPECIFICATION.

Length **28.6m (94ft)** 

2013, Southern Wind

Interior designer

**Nauta Yachts** 

Beam

6.6m (21.6ft)

Draft min/max -/4.5m (14.8ft)