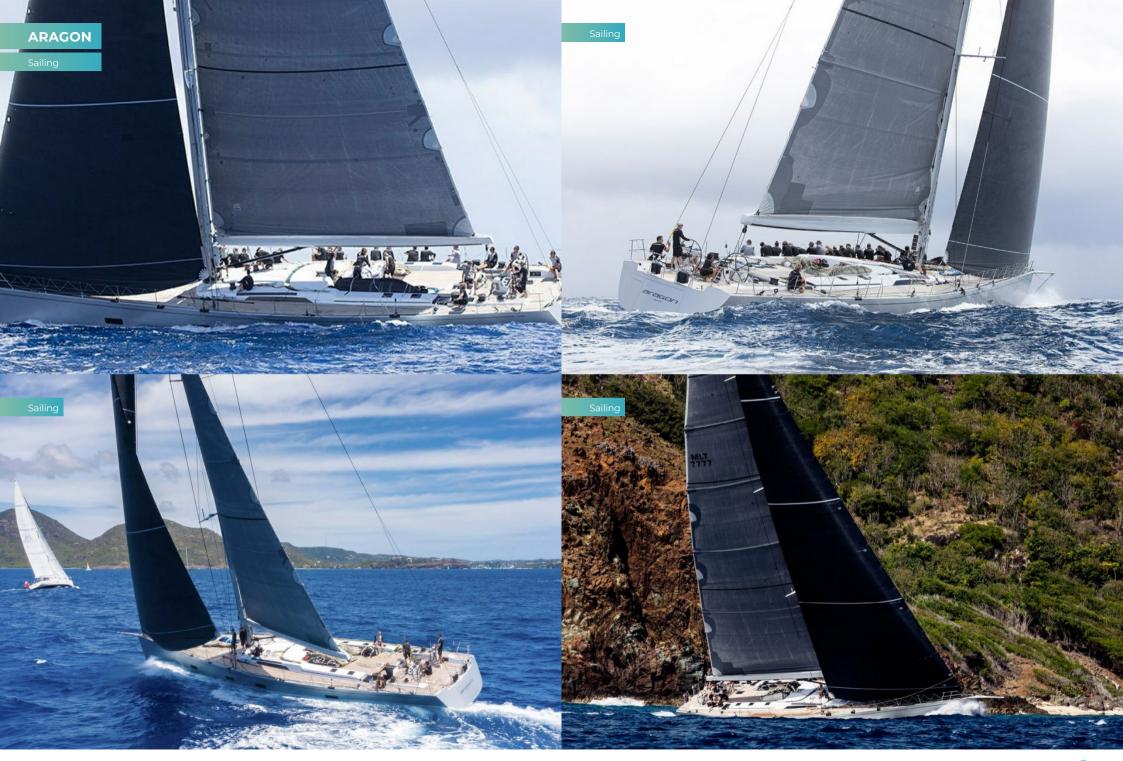

#### **ARAGON**

Maximum speed **26 knots** 

Fuel consumption at cruising speed

20 litres per hour

Guests 8

No. of guest cabins

3 (1 × double, 2 × twin, 1 × additional berth)

Crew

View yacht on website