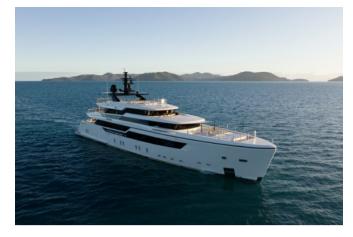

## **OVERVIEW.**

Welcome aboard AIX, one of the most thrilling yachts on the charter market in the region, cruising in world class luxury and comfort. Delivered in 2022, this 44.5m (146ft) quad-deck yacht is absolutely state of the art in contemporary yachting. She offers a vast amount of exquisitely styled outside and inside living space for up to 10 guests with five cabins including an exceptional master suite, all the latest technology and a host of innovative features.