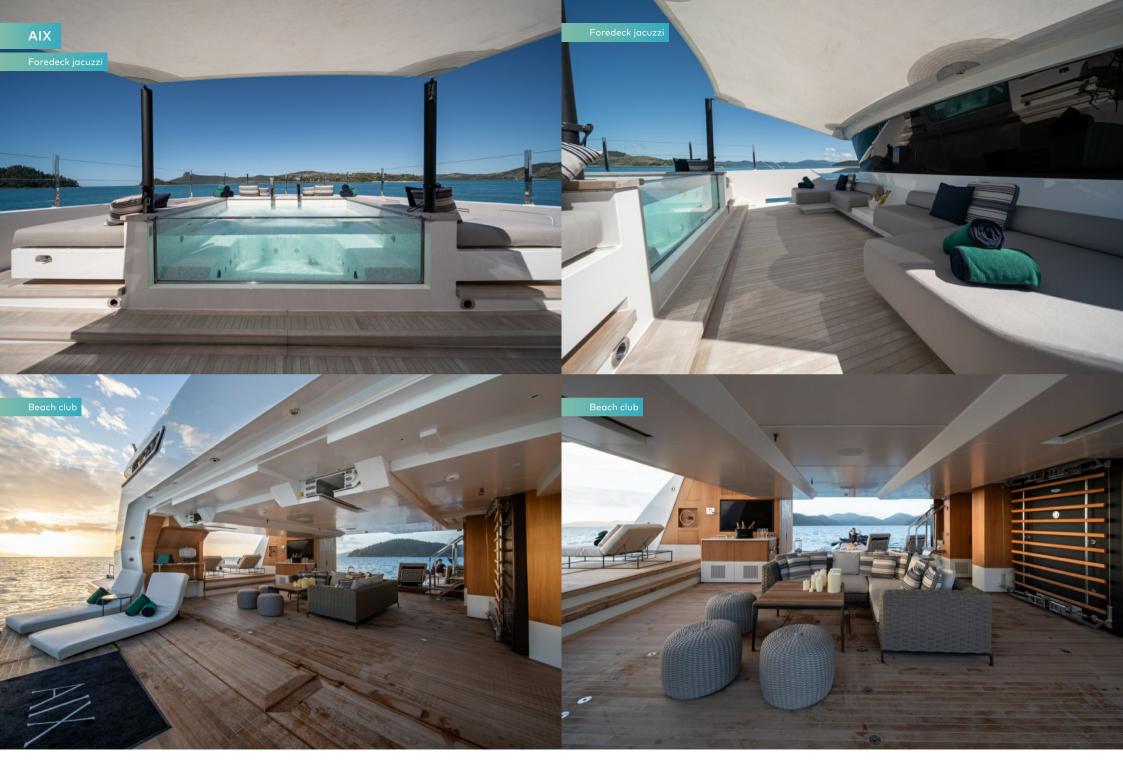

The stand-out feature of her accommodation is the owner's suite, full beam and spanning three levels, comprising of an observation lounge with notable views, an office and access to a private outdoor space on the foredeck with a large jacuzzi pool. And with two further double cabins and two twins, her versatile configuration will suit most groups of guests.

To further elevate guests' enjoyment on board, the beach club is a dreamy oasis. It is the perfect social hub for an afternoon of watersports, with high-octane thrills on waverunners, exhilarating rides on inflatable tows, underwater exploration with SeaBobs, paddleboarding, water skiing, scuba diving, fishing trips, beach landings and more.