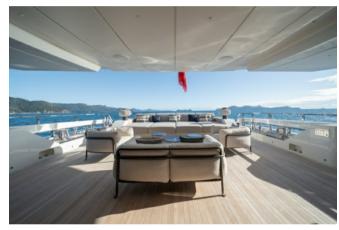

The upper deck lounge is also a great asset with a huge projector screen to deliver the full cinema experience. There's also a Technogym Kinesis machine for your daily workout. The main deck lounge is spacious and elegant, inviting and bright. The sun deck provides yet another large outdoor area to relax and unwind with magnificent sea views, and with aft decks on two levels there's a great variety of open-air living spaces on board.

Ample deck space with various lounge areas

Spacious sky lounge with drop-down projector screen

Technogym Kinesis cable machine for on-water workout

12.4m (40ft) Tesoro T40 chase tender

Zero speed stabilisers to reduce any rolling motion while at anchor