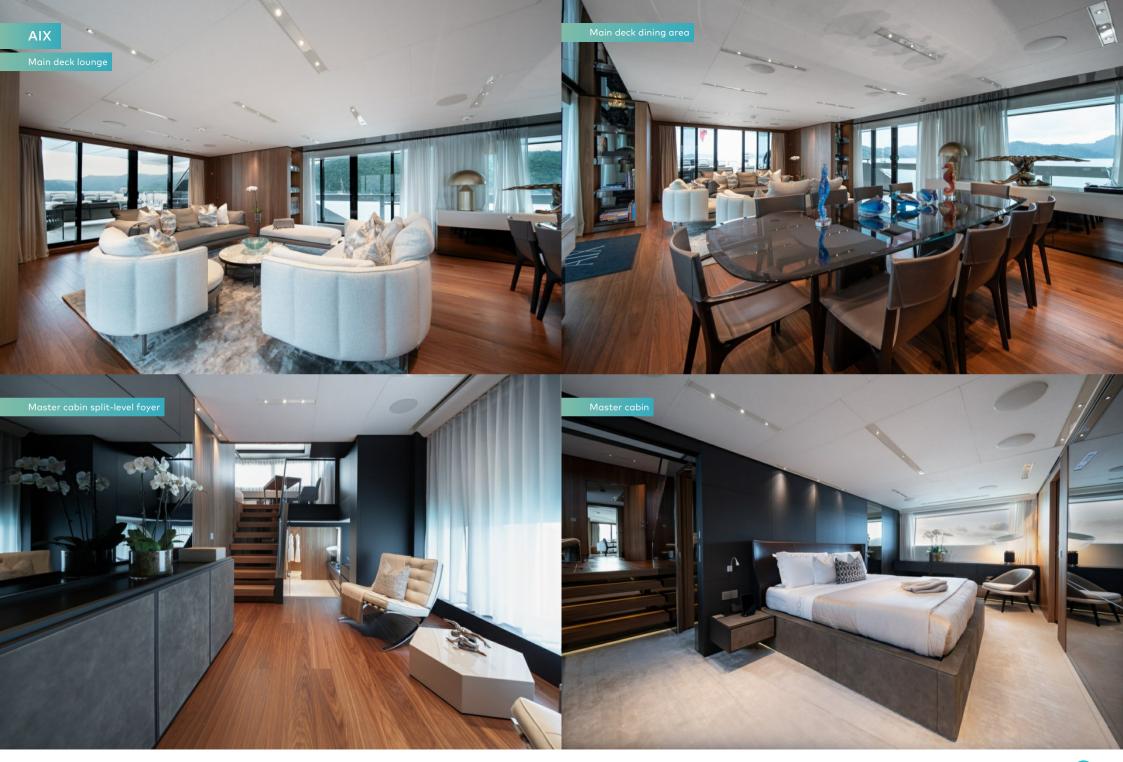

The stand-out feature of her accommodation is the owner's suite, full beam and spanning three levels, comprising of an observation lounge with notable views, an office and access to a private outdoor space on the foredeck with a large jacuzzi pool. And with two further double cabins and two twins, her versatile configuration will suit most groups of guests.