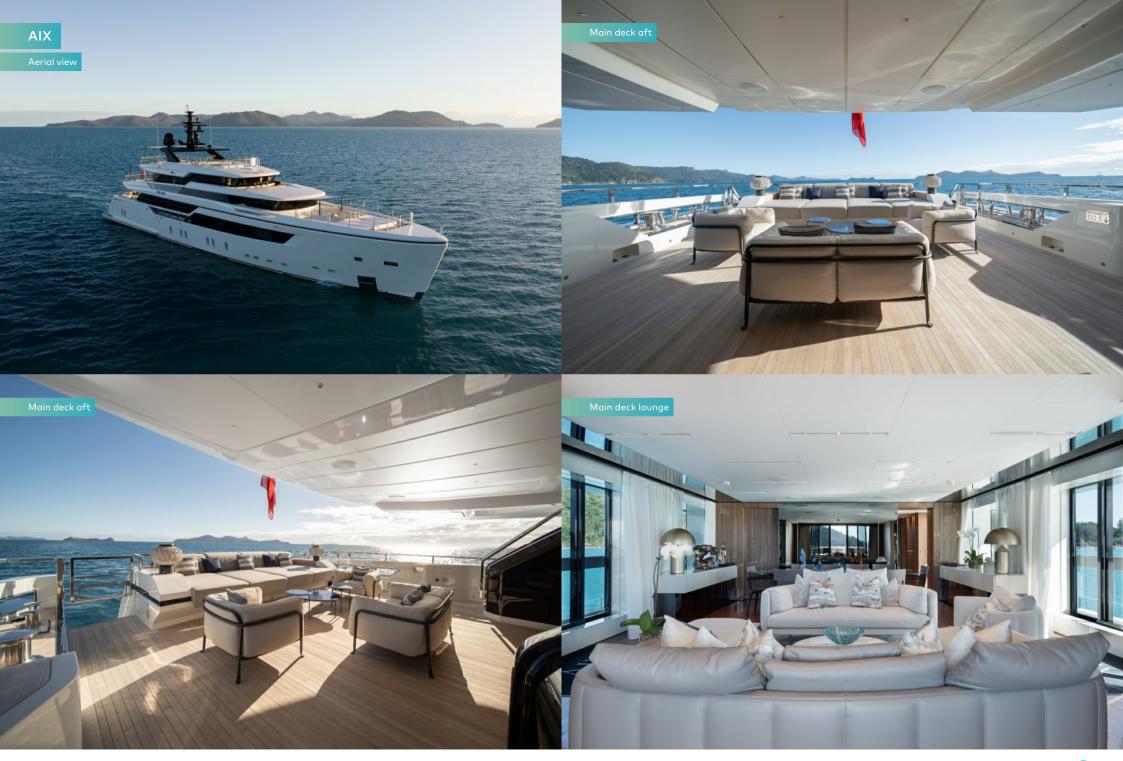

The upper deck lounge is also a great asset with a huge projector screen to deliver the full cinema experience. There's also a Technogym Kinesis machine for your daily workout. The main deck lounge is spacious and elegant, inviting and bright. The sun deck provides yet another large outdoor area to relax and unwind with magnificent sea views, and with aft decks on two levels there's a great variety of open-air living spaces on board.

#### **Key features**

Beautifully styled with neutral contemporary interior

Incredible beach club at sea level

Split-level full-beam master cabin with observation lounge, office and direct access to foredeck pool

Ample deck space with various lounge areas

Spacious sky lounge with drop-down projector screen

Technogym Kinesis cable machine for on-water workout

12.4m (40ft) Tesoro T40 chase tender

Zero speed stabilisers to reduce any rolling motion while at anchor