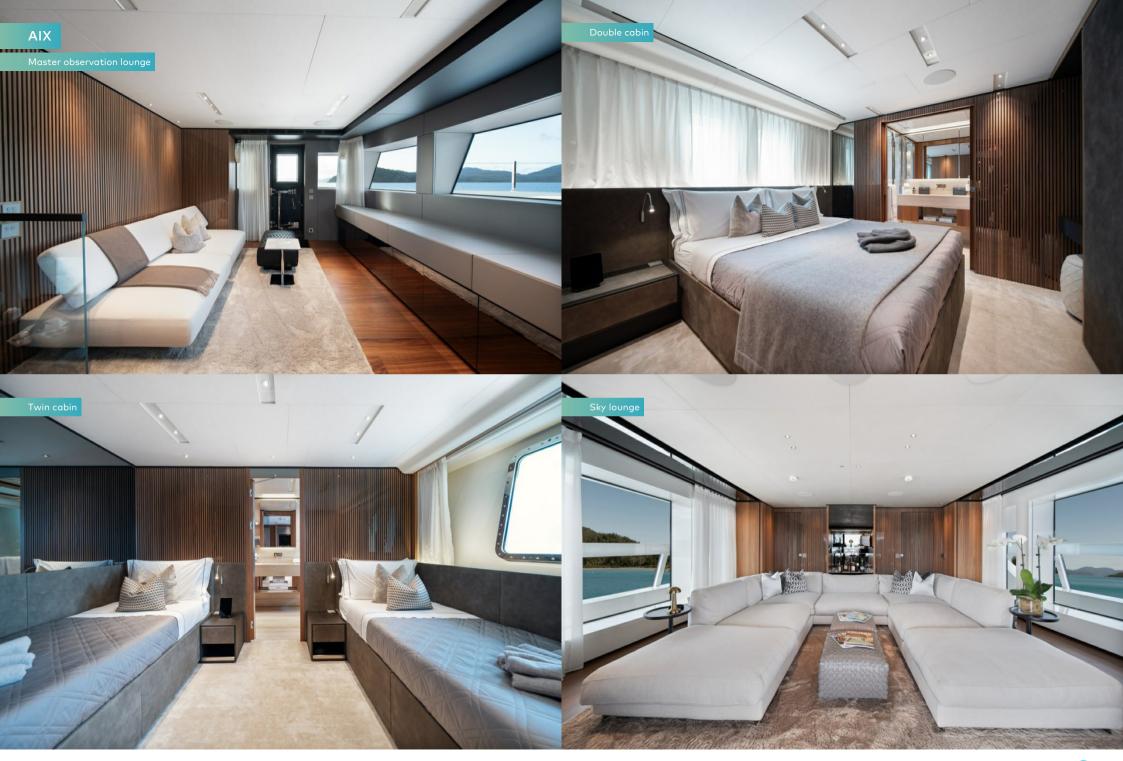

The stand-out feature of her accommodation is the owner's suite, full beam and spanning three levels, comprising of an observation lounge with notable views, an office and access to a private outdoor space on the foredeck with a large jacuzzi pool. And with two further double cabins and two twins, her versatile configuration will suit most groups of guests.

The upper deck lounge is also a great asset with a huge projector screen to deliver the full cinema experience. There's also a Technogym Kinesis machine for your daily workout. The main deck lounge is spacious and elegant, inviting and bright. The sun deck provides yet another large outdoor area to relax and unwind with magnificent sea views, and with aft decks on two levels there's a great variety of open-air living spaces on board.