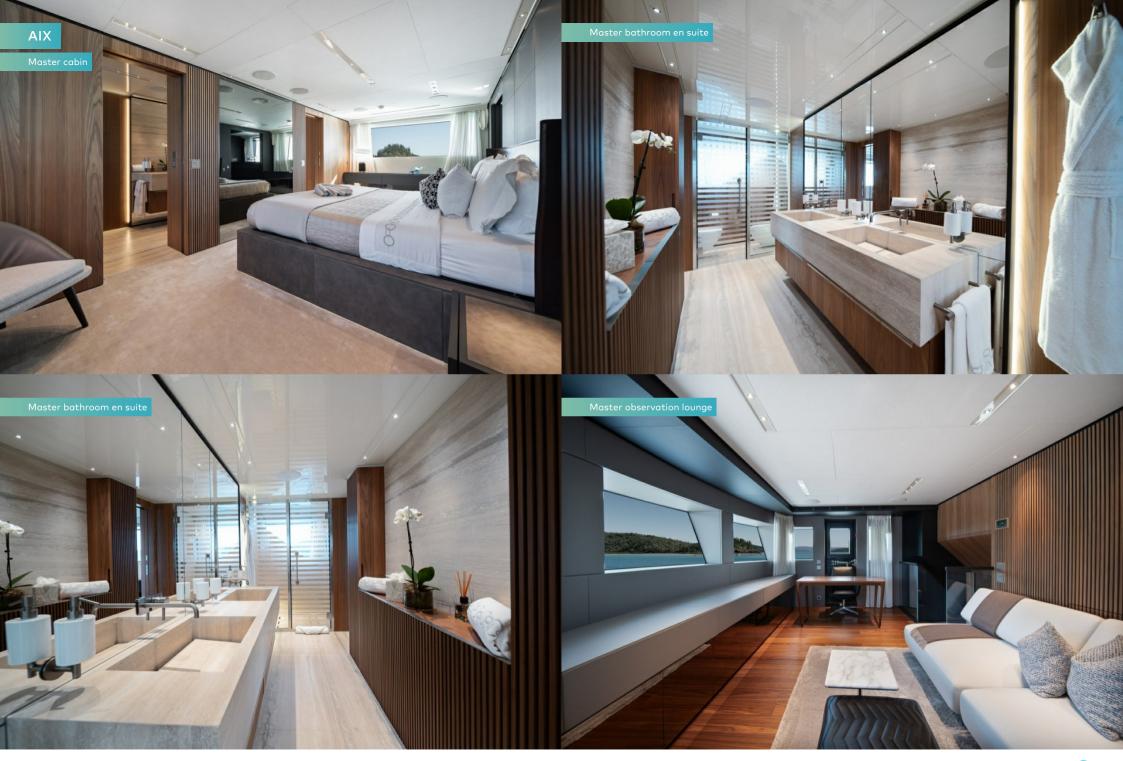

The stand-out feature of her accommodation is the owner's suite, full beam and spanning three levels, comprising of an observation lounge with notable views, an office and access to a private outdoor space on the foredeck with a large jacuzzi pool. And with two further double cabins and two twins, her versatile configuration will suit most groups of guests.

#### **Key features**

Beautifully styled with neutral contemporary interior

Incredible beach club at sea level

Split-level full-beam master cabin with observation lounge, office and direct access to foredeck pool