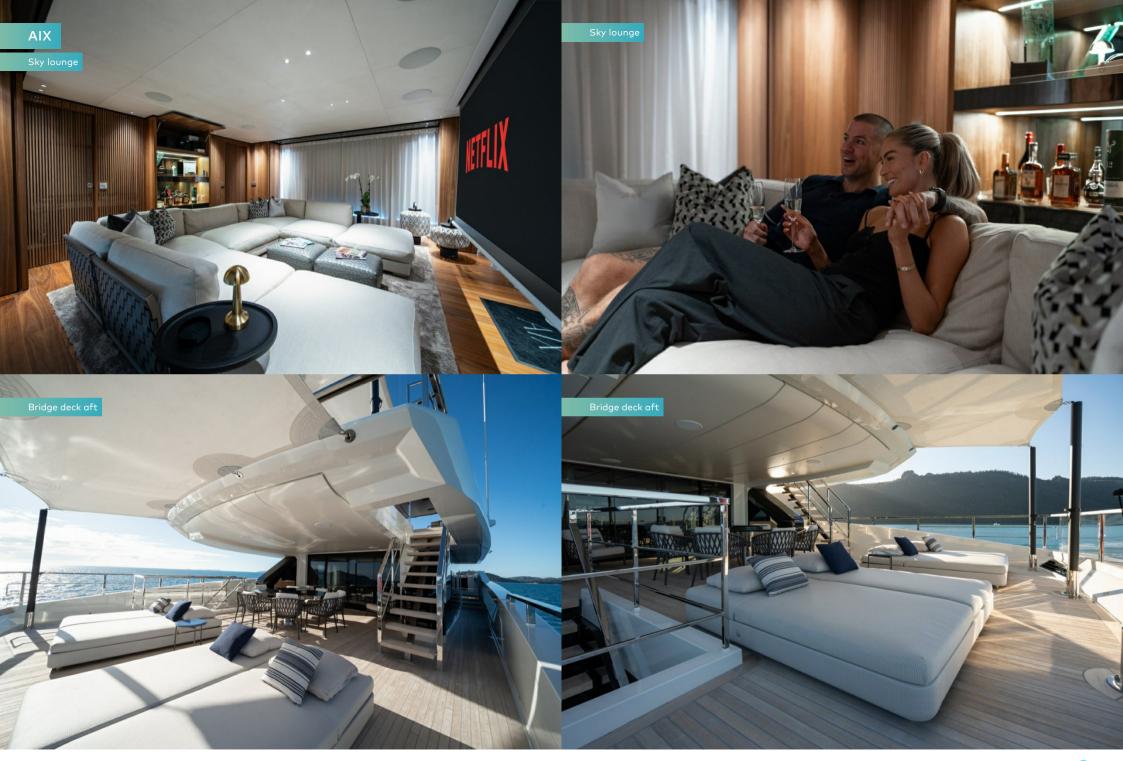

The upper deck lounge is also a great asset with a huge projector screen to deliver the full cinema experience. There's also a Technogym Kinesis machine for your daily workout. The main deck lounge is spacious and elegant, inviting and bright. The sun deck provides yet another large outdoor area to relax and unwind with magnificent sea views, and with aft decks on two levels there's a great variety of open-air living spaces on board.

Ample deck space with various lounge areas

Spacious sky lounge with drop-down projector screen

Technogym Kinesis cable machine for on-water workout

12.4m (40ft) Tesoro T40 chase tender

Zero speed stabilisers to reduce any rolling motion while at anchor