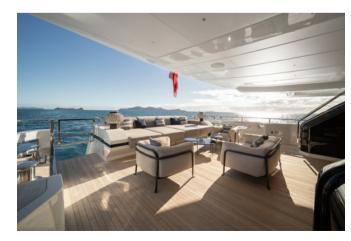

To further elevate guests' enjoyment on board, the beach club is a dreamy oasis. It is the perfect social hub for an afternoon of watersports, with high-octane thrills on waverunners, exhilarating rides on inflatable tows, underwater exploration with SeaBobs, paddleboarding, water skiing, scuba diving, fishing trips, beach landings and more.

The upper deck lounge is also a great asset with a huge projector screen to deliver the full cinema experience. There's also a Technogym Kinesis machine for your daily workout. The main deck lounge is spacious and elegant, inviting and bright. The sun deck provides yet another large outdoor area to relax and unwind with magnificent sea views, and with aft decks on two levels there's a great variety of open-air living spaces on board.

Ample deck space with various lounge areas

Spacious sky lounge with drop-down projector screen

Technogym Kinesis cable machine for on-water workout

12.4m (40ft) Tesoro T40 chase tender

Zero speed stabilisers to reduce any rolling motion while at anchor