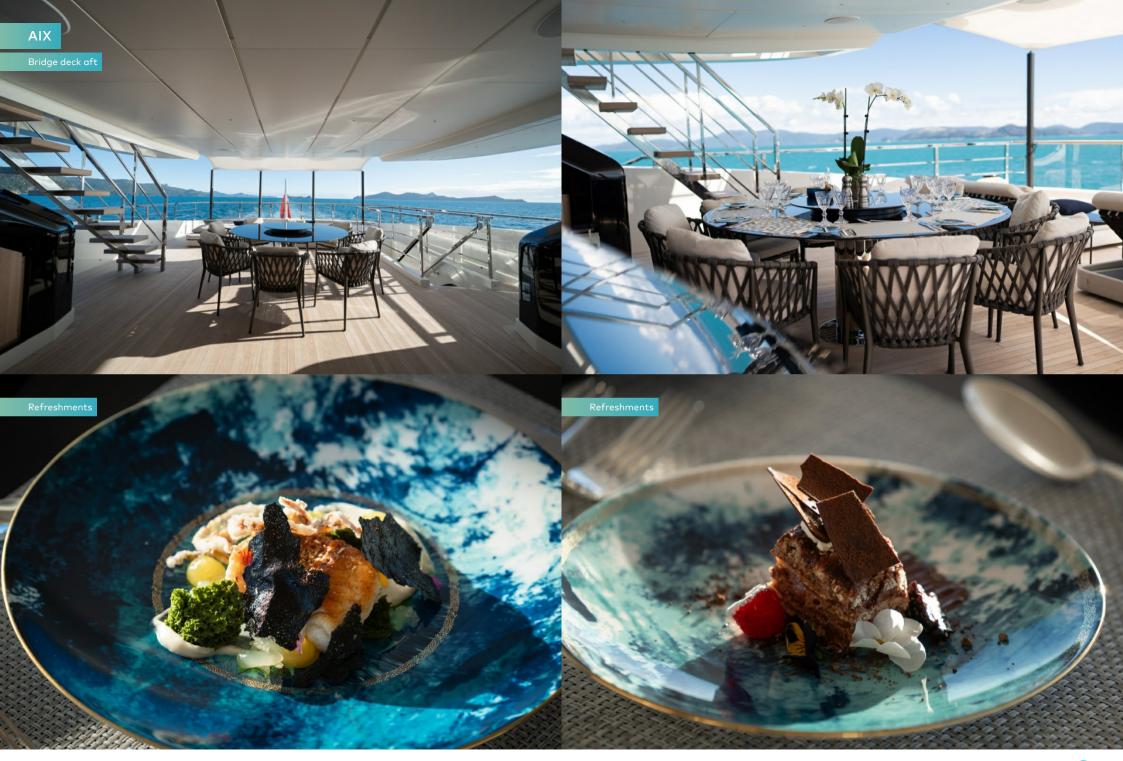

To further elevate guests' enjoyment on board, the beach club is a dreamy oasis. It is the perfect social hub for an afternoon of watersports, with high-octane thrills on waverunners, exhilarating rides on inflatable tows, underwater exploration with SeaBobs, paddleboarding, water skiing, scuba diving, fishing trips, beach landings and more.

The upper deck lounge is also a great asset with a huge projector screen to deliver the full cinema experience. There's also a Technogym Kinesis machine for your daily workout. The main deck lounge is spacious and elegant, inviting and bright. The sun deck provides yet another large outdoor area to relax and unwind with magnificent sea views, and with aft decks on two levels there's a great variety of open-air living spaces on board.