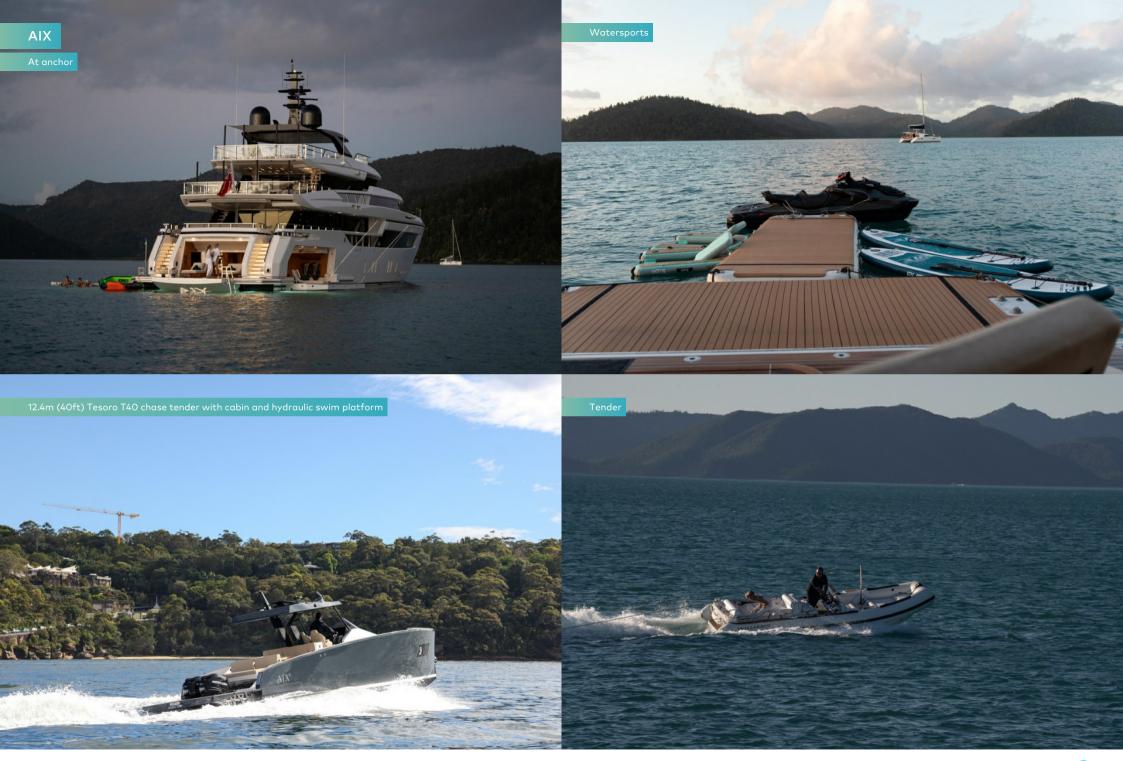

A charter on AIX comes with two tenders. A 12.4m (40ft) Tesoro T40 chase tender extends your range when exploring islands and inlets, plus it has a hydraulic swim platform for snorkeling or diving from the stern. The yacht also has a 6.3m (20.6ft) Williams jet tender, so if the Tesoro tender is out on a diving or fishing trip, there is still the Williams tender to get guests ashore, or take the children out for a run on the inflatables. With these two tenders and a big fleet of toys, there's plenty of aquatic fun for guests of all ages and abilities.

#### **Tenders & toys**

12.4m (40ft) Tesoro T40 chase tender with 2 x Mercury 350hp engines and hydraulic swim platform | 6.3m (20.7ft) Williams jet tender with 260hp diesel engine | 3.5m (11.5ft) Williams jet tender with 90hp engine | 2 x Sea-Doo RXT-X 300 jet ski | 2 x SeaBobs F5 | 2 x stand up paddle boards (carbon fibre) | 2 x stand up paddle boards (inflatable) | 2 x kayaks (inflatable) | Nautibuoy inflatable platform | Snorkeling gear | Fishing gear