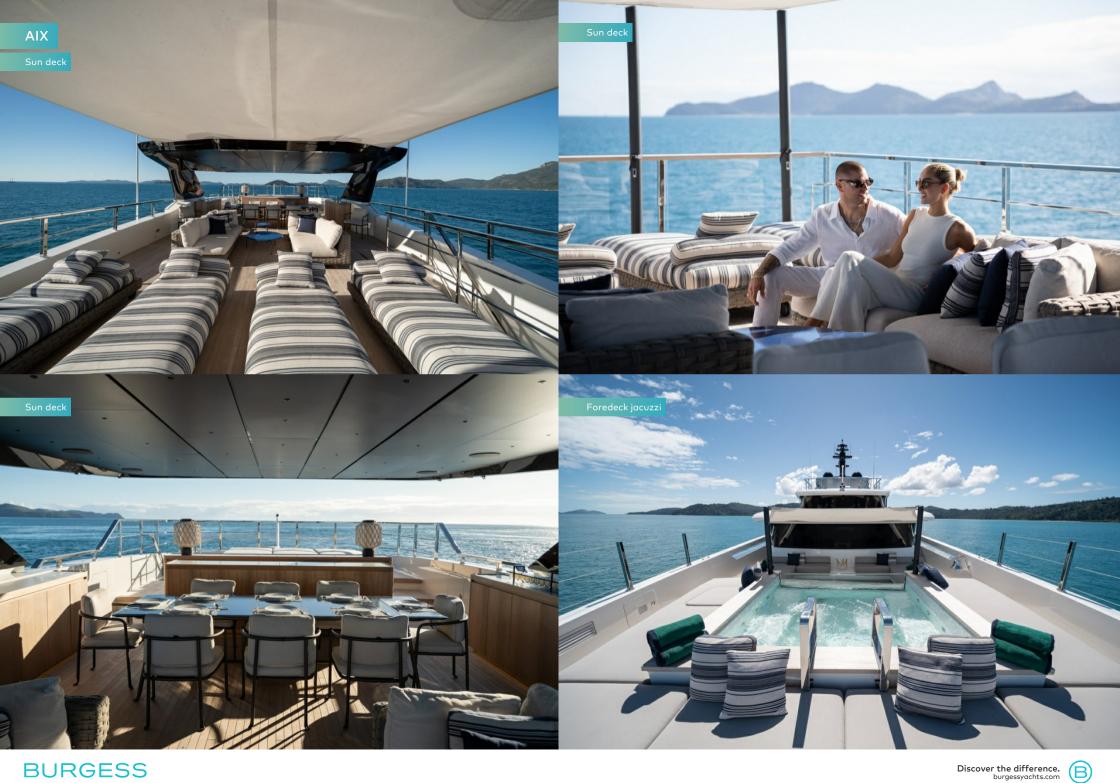

The upper deck lounge is also a great asset with a huge projector screen to deliver the full cinema experience. There's also a Technogym Kinesis machine for your daily workout. The main deck lounge is spacious and elegant, inviting and bright. The sun deck provides yet another large outdoor area to relax and unwind with magnificent sea views, and with aft decks on two levels there's a great variety of open-air living spaces on board.

The stand-out feature of her accommodation is the owner's suite, full beam and spanning three levels, comprising of an observation lounge with notable views, an office and access to a private outdoor space on the foredeck with a large jacuzzi pool. And with two further double cabins and two twins, her versatile configuration will suit most groups of guests.