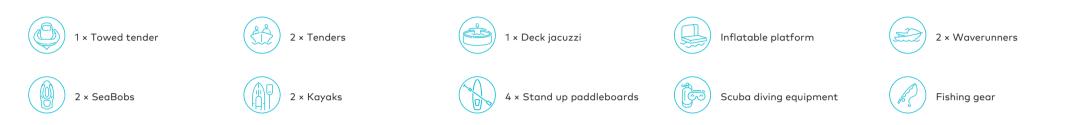

#### **Tenders & toys**

12.4m (40ft) Tesoro T40 chase tender with 2 x Mercury 350hp engines and hydraulic swim platform | 6.3m (20.7ft) Williams jet tender with 260hp diesel engine | 3.5m (11.5ft) Williams jet tender with 90hp engine | 2 x Sea-Doo RXT-X 300 jet ski | 2 x SeaBobs F5 | 2 x stand up paddle boards (carbon fibre) | 2 x stand up paddle boards (inflatable) | 2 x kayaks (inflatable) | Nautibuoy inflatable platform | Snorkeling gear | Fishing gear