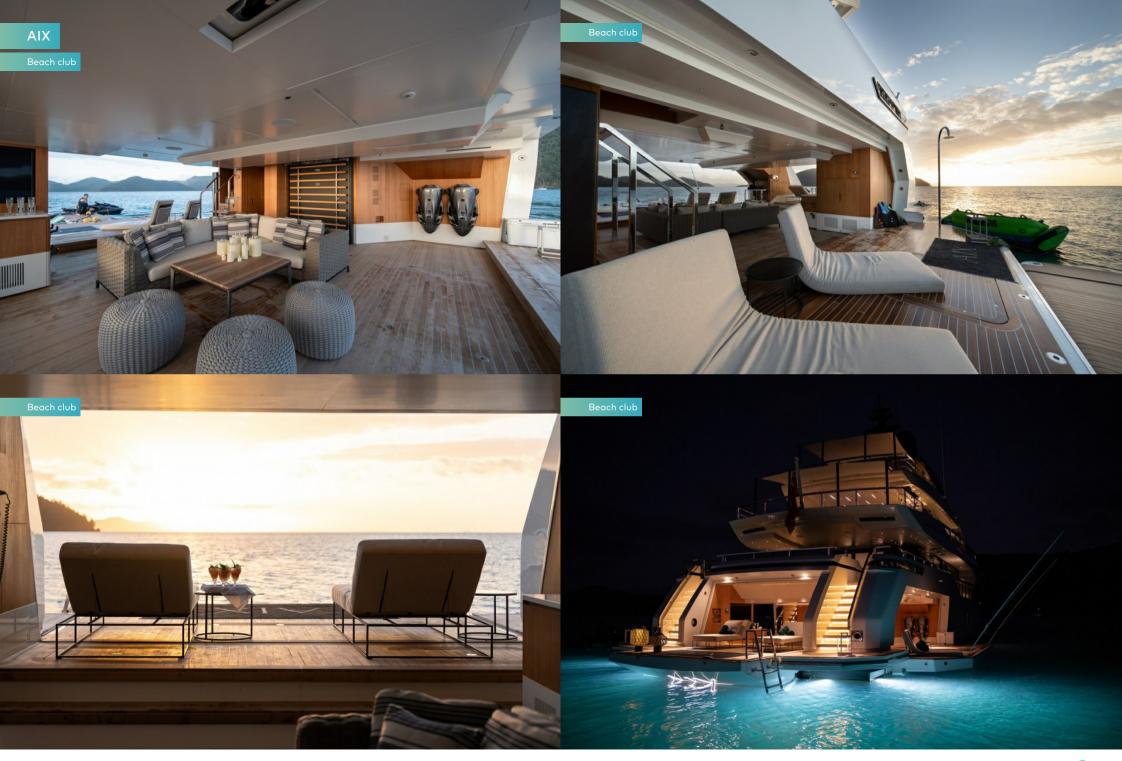

To further elevate guests' enjoyment on board, the beach club is a dreamy oasis. It is the perfect social hub for an afternoon of watersports, with high-octane thrills on waverunners, exhilarating rides on inflatable tows, underwater exploration with SeaBobs, paddleboarding, water skiing, scuba diving, fishing trips, beach landings and more.