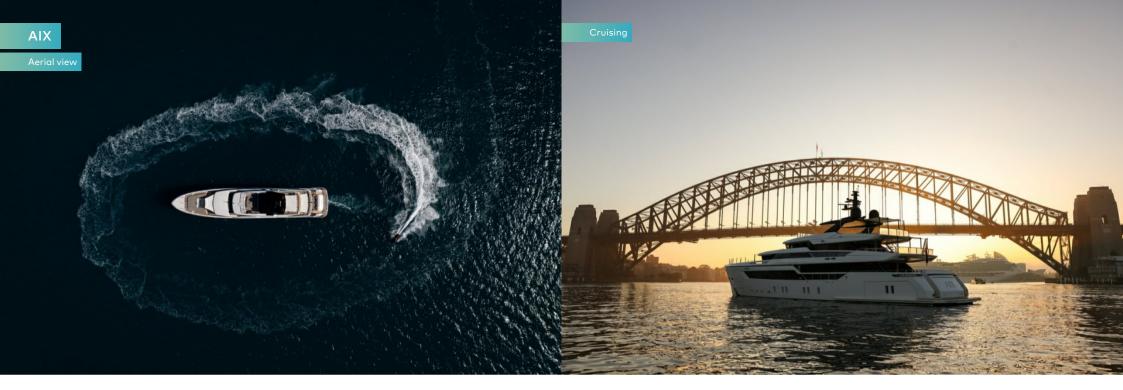

## **OVERVIEW.**

Welcome aboard AIX, one of the most thrilling yachts on the charter market in the region, cruising in world class luxury and comfort. Delivered in 2022, this 44.5m (146ft) quad-deck yacht is absolutely state of the art in contemporary yachting. She offers a vast amount of exquisitely styled outside and inside living space for up to 10 guests with five cabins including an exceptional master suite, all the latest technology and a host of innovative features.

From dynamic cities and breathtaking unspoiled landscapes to sweeping beaches and stunning coastlines brimming with natural wonders, AIX's adventurous itineraries offer extraordinary experiences for the most intrepid guests. From the Whitsunday Islands, the gateway to the Great Barrier Reef, to islandhopping getaways to the faraway shores of Fiji, AIX is the ideal yacht to explore these spectacular and remarkably pristine parts of the Pacific Ocean.