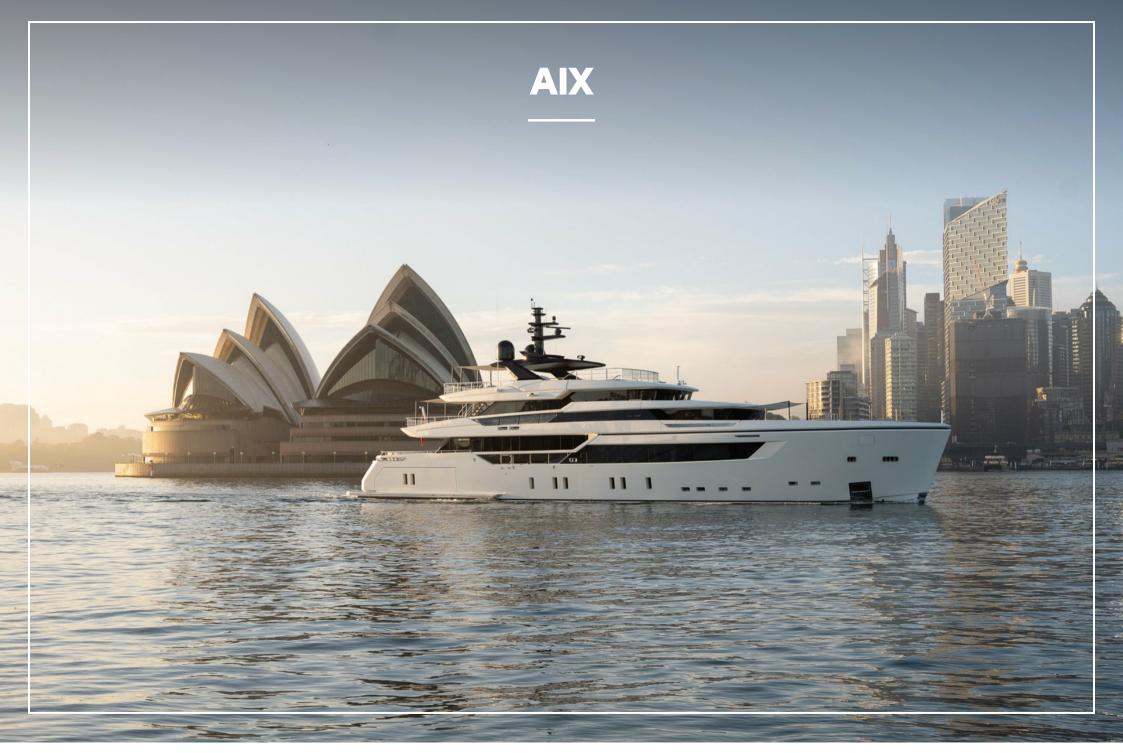

## **OVERVIEW.**

Welcome aboard AIX, one of the most thrilling yachts on the charter market in the region, cruising in world class luxury and comfort. Delivered in 2022, this 44.5m (146ft) quad-deck yacht is absolutely state of the art in contemporary yachting. She offers a vast amount of exquisitely styled outside and inside living space for up to 10 guests with five cabins including an exceptional master suite, all the latest technology and a host of innovative features.

From dynamic cities and breathtaking unspoiled landscapes to sweeping beaches and stunning coastlines brimming with natural wonders, AIX's adventurous itineraries offer extraordinary experiences for the most intrepid guests. From the Whitsunday Islands, the gateway to the Great Barrier Reef, to islandhopping getaways to the faraway shores of Fiji, AIX is the ideal yacht to explore these spectacular and remarkably pristine parts of the Pacific Ocean.