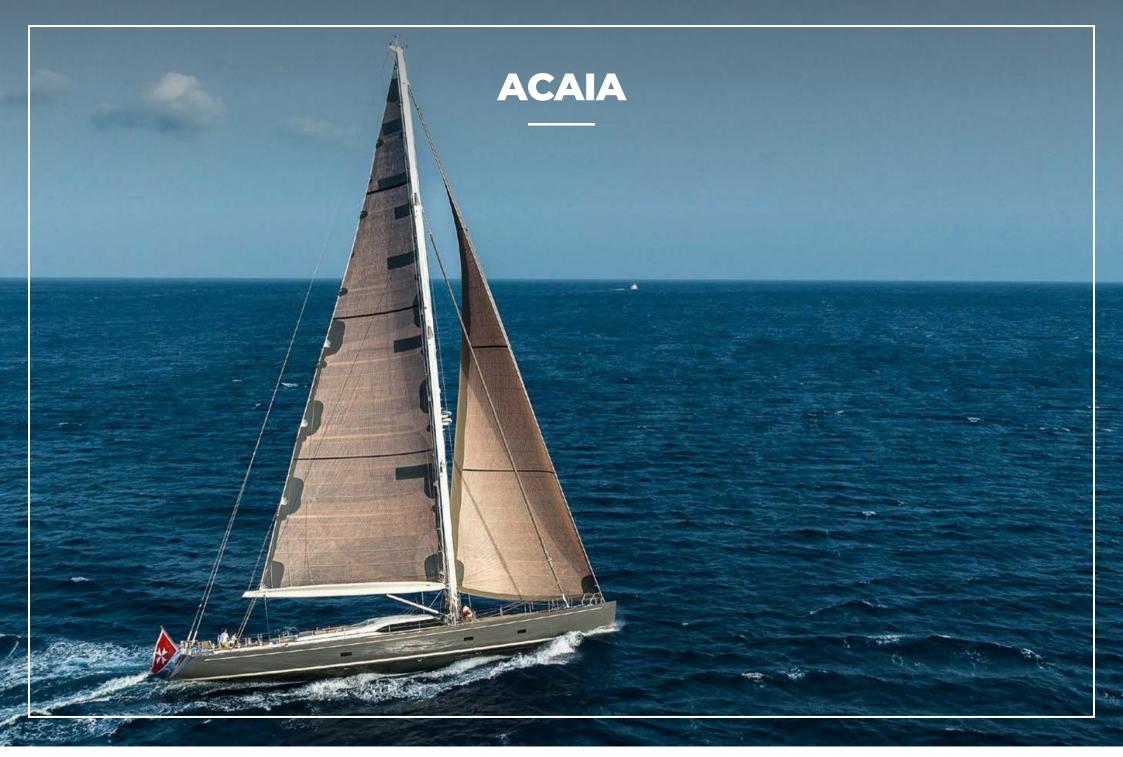

# **OVERVIEW.**

The 30.2-metre Southern Wind sailing yacht ACAIA was delivered in 2008, as the sixth unit in the SW100DS series. Her naval architecture was handled by Farr Yacht Design, while Nauta Yachts were responsible for her interior and exterior design. Acaia is able to accommodate up to eight guests across four brilliantly-appointed staterooms as well as a crew of four. The 82 GT yacht is powered by a Cummins Inc engine that provides her with a top speed of 10 knots.