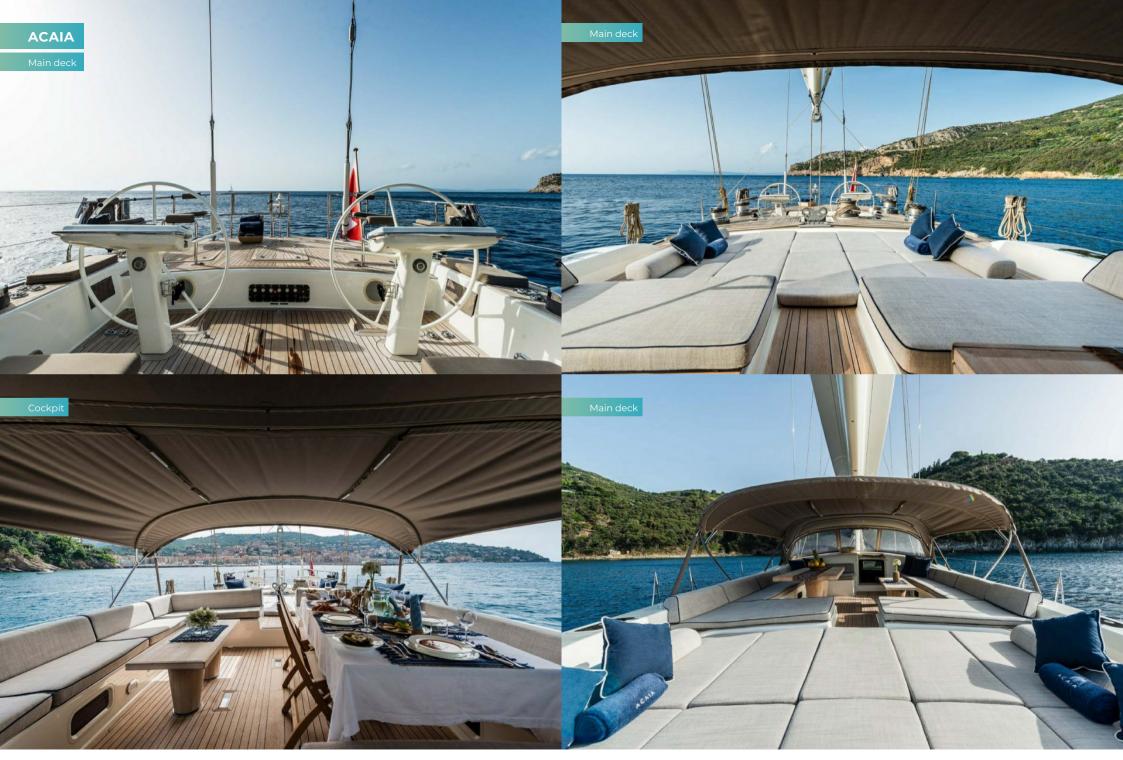

### **Key features**

**Recently refitted** 

Shaded deck dining

B

B

BURGESS

| - | -           | - | <br>- |    |
|---|-------------|---|-------|----|
| ~ | <u> </u>    | Λ | n     |    |
| ~ | <b>N</b> -1 | м | <br>м | ۱. |
|   |             |   |       |    |