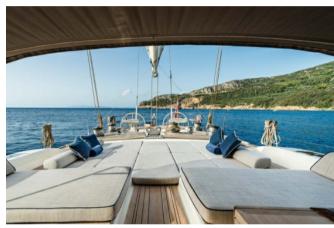

### **Key features**

**Recently refitted** 

Shaded deck dining

B

B

BURGESS

| - | -           | - | <br>- |    |
|---|-------------|---|-------|----|
| ~ | <u> </u>    | Λ | n     |    |
| ~ | <b>N</b> -1 | м | <br>м | ۱. |
|   |             |   |       |    |