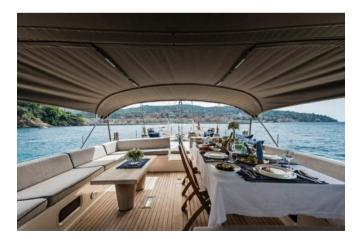

### **Key features**

**Recently refitted** 

Shaded deck dining

B

B

BURGESS

| - | -           | - | <br>- |    |
|---|-------------|---|-------|----|
| ~ | <u> </u>    | Λ | n     |    |
| ~ | <b>N</b> -1 | м | <br>м | ۱. |
|   |             |   |       |    |