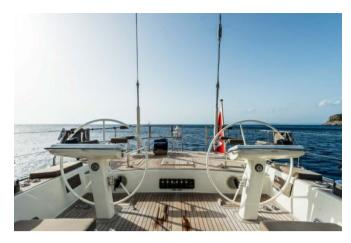

# **OVERVIEW.**

The 30.2-metre Southern Wind sailing yacht ACAIA was delivered in 2008, as the sixth unit in the SW100DS series. Her naval architecture was handled by Farr Yacht Design, while Nauta Yachts were responsible for her interior and exterior design. Acaia is able to accommodate up to eight guests across four brilliantly-appointed staterooms as well as a crew of four. The 82 GT yacht is powered by a Cummins Inc engine that provides her with a top speed of 10 knots.