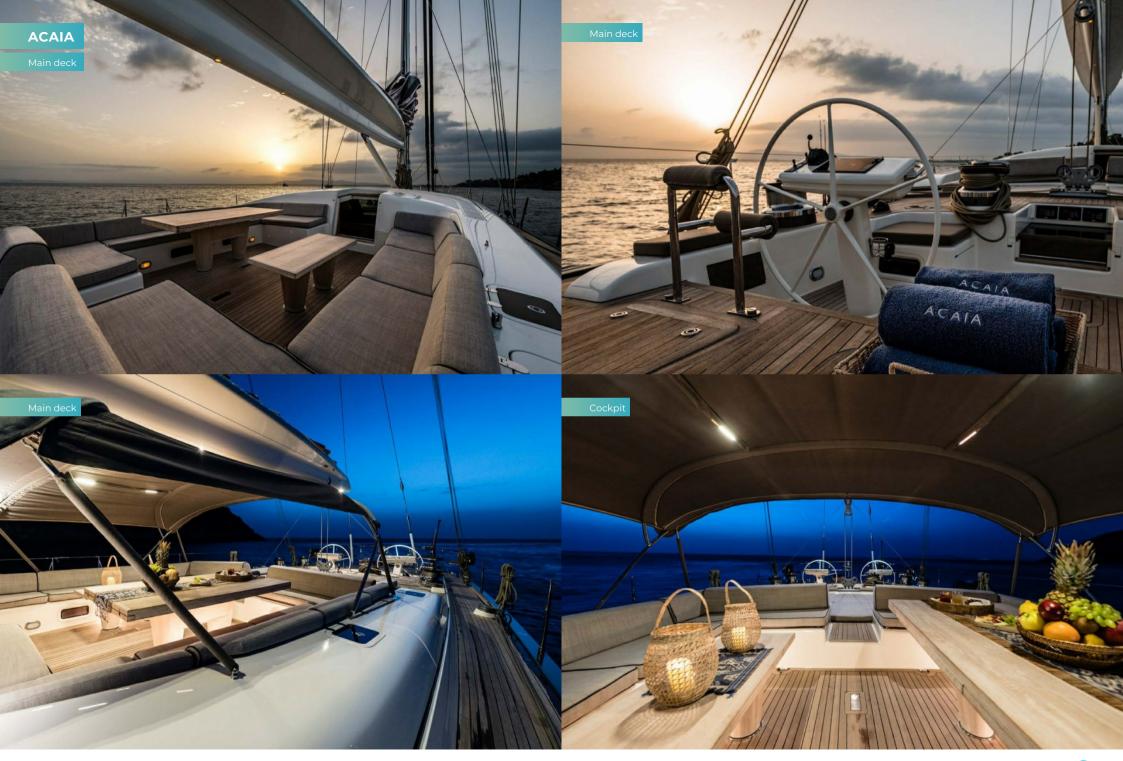

### **Key features**

**Recently refitted** 

Shaded deck dining

B

B

BURGESS

| - | -           | - | <br>- |    |
|---|-------------|---|-------|----|
| ~ | <u> </u>    | Λ | n     |    |
| ~ | <b>N</b> -1 | м | <br>м | ۱. |
|   |             |   |       |    |