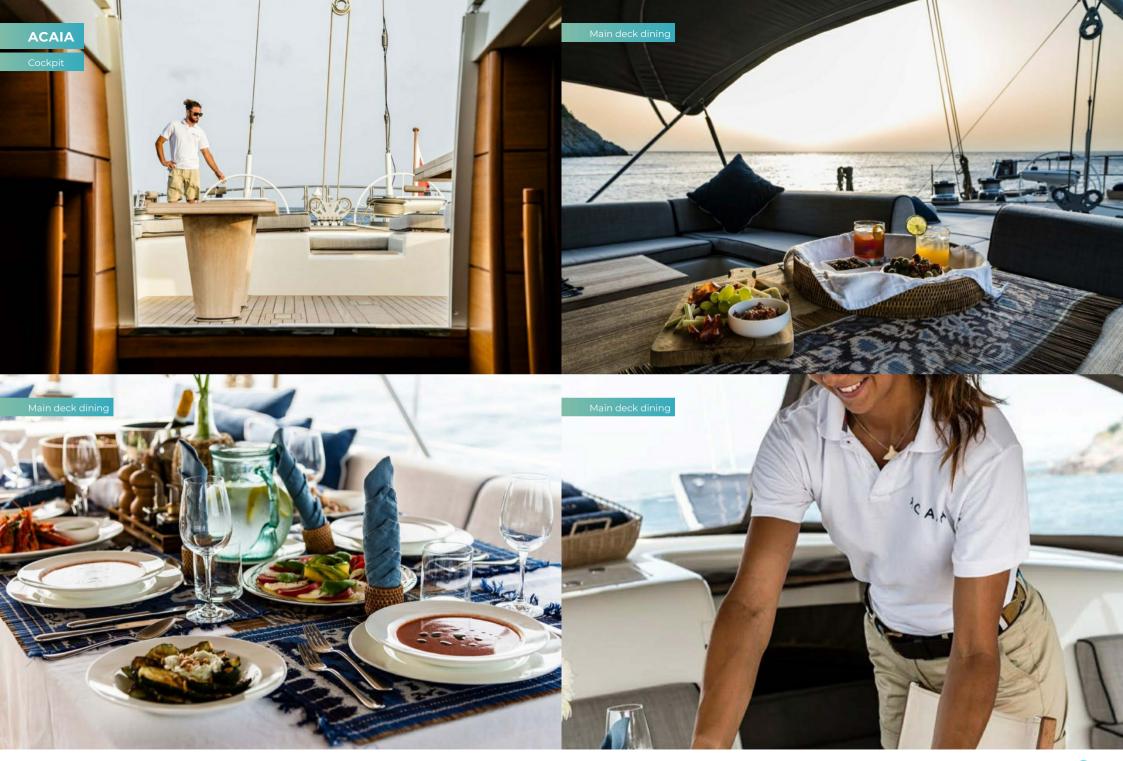

### **Key features**

**Recently refitted** 

Shaded deck dining

B

B

BURGESS

| - | -           | - | <br>- |    |
|---|-------------|---|-------|----|
| ~ | <u> </u>    | Λ | n     |    |
| ~ | <b>N</b> -1 | м | <br>м | ۱. |
|   |             |   |       |    |